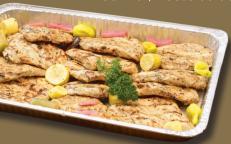

## Deboned Chicken

with Rice Pilaf, House Salad, Hommous.

ONLY 14.99 pp

Served with Fresh Baked Pita and La Marsa's Signature Garlic Spread.

Some dishes may include a blend of olive and peanut oil. Please consult a manager if you are allergic to peanut oil. Please ask about menu items that are cooked to order or served raw. Consuming raw or under cooked meats, poultry, seafood, shellfish or eggs may increase your risk of food borne illness.