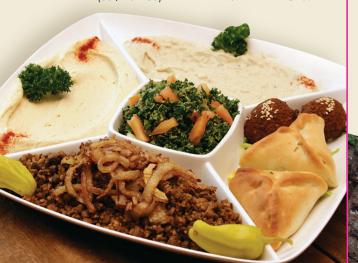

## Deboned Chicken

with Rice Pilaf, House Salad, Hommous.

ONLY 14.99 pp

Served with Fresh Baked Pita and La Marsa's Signature Garlic Spread.

Some dishes may include a blend of olive and peanut oil. Please consult a manager if you are allergic to peanut oil. Please ask about menu items that are cooked to order or served raw. Consuming raw or under cooked meats, poultry, seafood, shellfish or eggs may increase your risk of food borne illness.