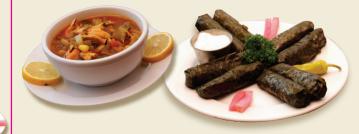

**SOUPS:** Crushed Lentil | Chicken Vegetable Lamb Chili

### Appetizers

|                                           | Dozen |
|-------------------------------------------|-------|
| FALAFEL                                   | 20.00 |
| STUFFED GRAPE<br>LEAVES<br>(VEG. OR MEAT) | 20.00 |
| FRIED KIBBEE                              | 30.00 |
| SPINACH PIES                              | 21.00 |
| MEAT PIES                                 | 21.00 |
| CHICKEN WINGS                             | 21.00 |