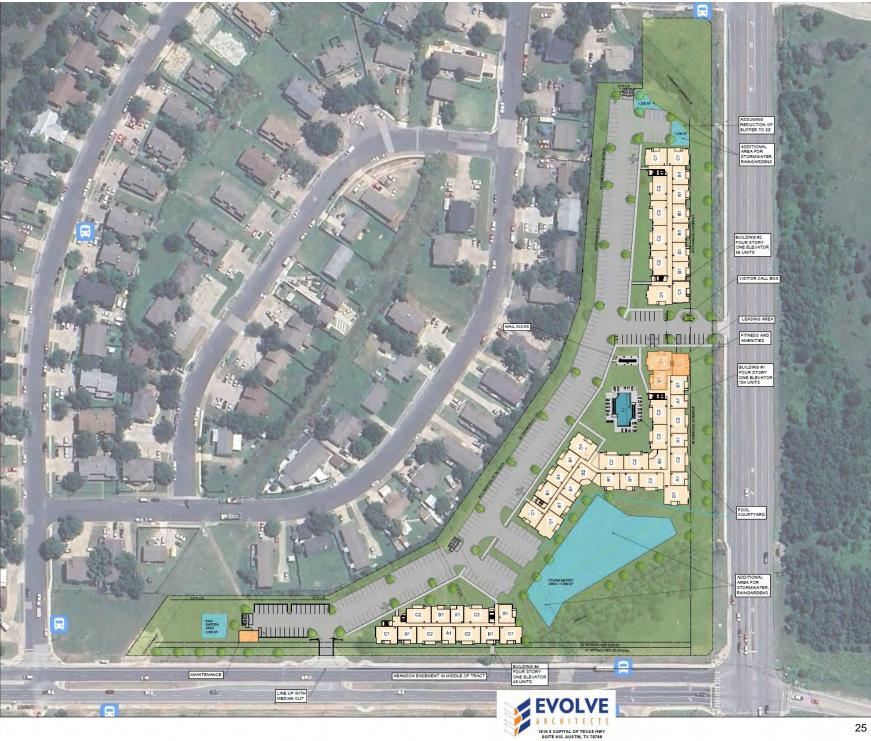

### What are the unit mixes, income restrictions, amenities, and tenant services for this Development?

- The Project is expected to offer approximately 208 units (18 one-bedrooms, 76 two bedrooms, 92 three bedrooms and 22 four bedrooms), subject to change with consent of the HFC. The residents targeted will be families with incomes at or below 50, 60 and 70% of the area median income.
- Community amenities will include a community room, swimming pool, community porch, fitness center, enclosed dog park and other amenities. Units will include 9-foot ceilings, solid surface countertops, LVT flooring, ceiling fans, balconies and energy efficient appliances.
- The community will provide resident supportive services, to be determined, at no additional cost to tenants.