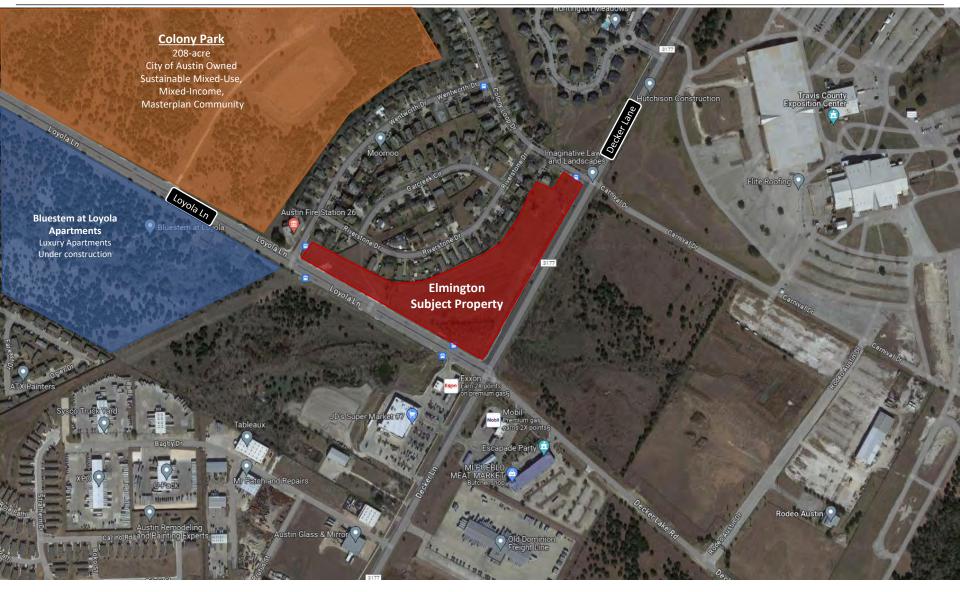

# **Elmington Loyola & Decker Intersection**

SHFC Action Item IV.B. March 28, 2024

**Resolution No. SHFC-2024-12:** To <u>Authorize</u> the Board of Directors prescribing the form and substance of an agreement to issue bonds; <u>Authorizing</u> the execution of such agreement; and containing other provisions relating to up to \$50,000,000 multifamily housing revenue bonds (Loyola Flats)