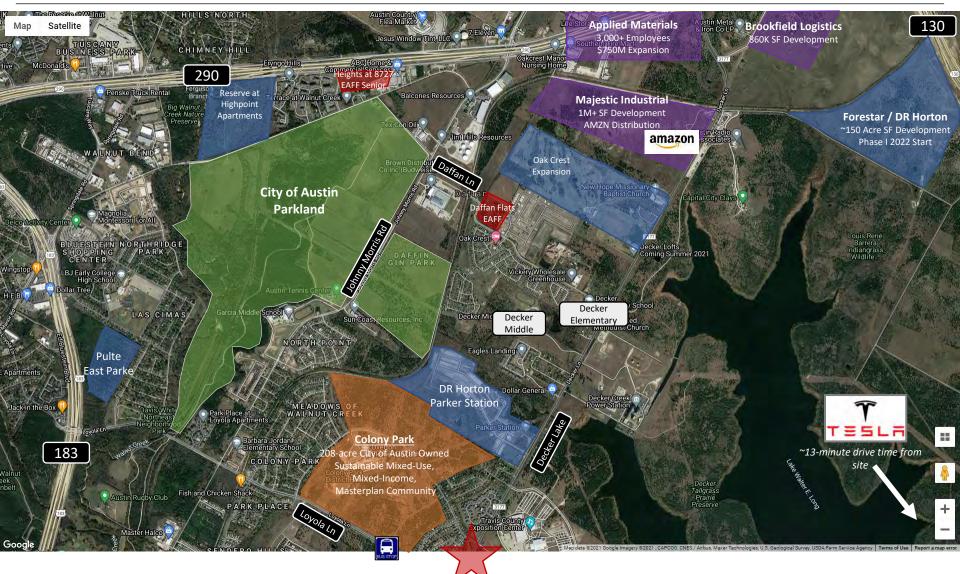

resolution does not obligate the HFC to issue bonds or to ultimately give approval to the development—it is a preliminary approval.

# What are the benefits of approving or risks of failing to approve this resolution?

- Approving this initial resolution would allow the developer to submit its application to the Texas Bond Review Board and continue to proceed towards closing of the transaction and construction of the development, which would result in more affordable housing units in Travis County and more fees and income to the HFC.
- A failure to approve the resolution could reduce market confidence in SHFC and reduce the likelihood of future transactions from this developer, and would likely result in this developer using another issuer.

# **Elmington Loyola & Decker Area Overview**



# **Elmington Loyola & Decker Intersection**







SHFC Action Item IV.B. March 28, 2024

**Resolution No. SHFC-2024-12:** To <u>Authorize</u> the Board of Directors prescribing the form and substance of an agreement to issue bonds; <u>Authorizing</u> the execution of such agreement; and containing other provisions relating to up to \$50,000,000 multifamily housing revenue bonds (Loyola Flats)

WHEREAS, Strategic Housing Finance Corporation of Travis County (the "Corporation") is authorized by the Texas Housing Finance Corporations Act, Local Government Code, Chapter 394, Vernon's Annotated Texas Civil Statutes, as amended (the "Act"), to issue revenue bonds for the purpose of paying all or part of the cost of a Residential Development as defined in the Act, and to sell or lease the pro