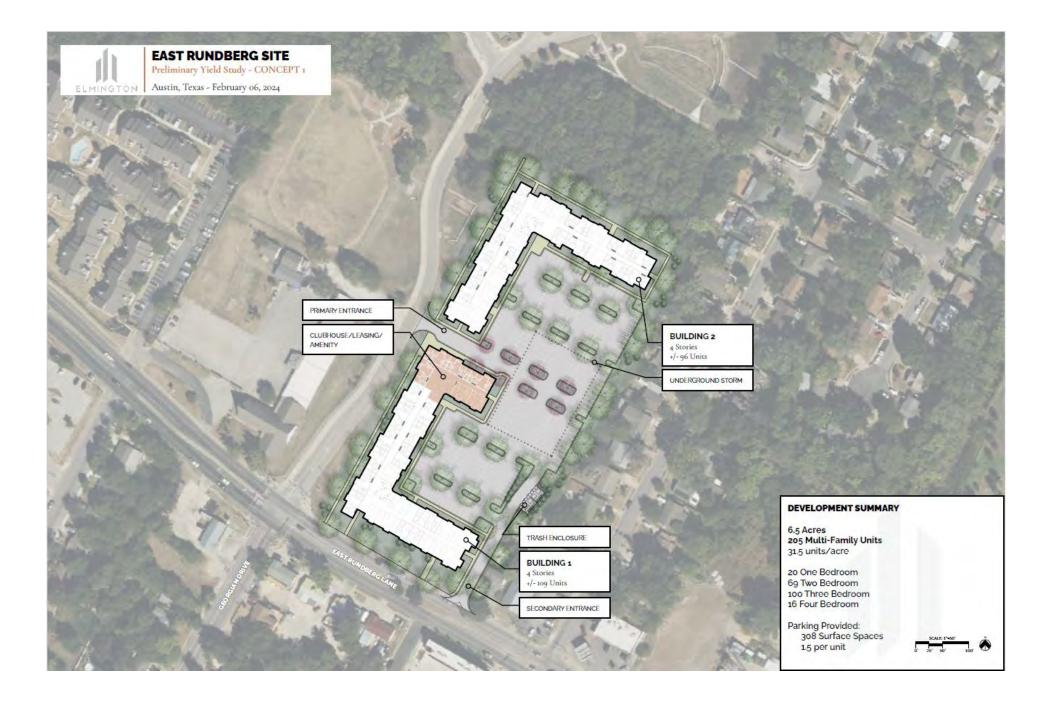

IV.C Rundberg Flats

## Rundberg Flats – March 28, 2024 SHFC Board Meeting

## What are the unit mixes, income restrictions, amenities, and tenant services for this Development?

- The Project is expected to offer approximately 205 units (20 one-bedrooms, 69 two bedrooms, 100 three bedrooms and 16 four bedrooms), subject to change with consent of the HFC. The residents targeted will be families with incomes at or below 50, 60 and 70% of the area median income.
- Community amenities will include a community room, swimming pool, community porch, fitness center, enclosed dog park and other amenities. Units will include 9-foot ceilings, solid surface countertops, LVT flooring, ceiling fans, balconies and energy efficient appliances.
- The community will provide resident supportive services, to be determined, at no additional cost to tenants.

## Description of the Project

The Project is a proposed affordable housing community to be named Rundberg Flats (subject to change with consent of the Issuer) to consist of approximately 205 units to be located approximately at 204 E. Rundberg Lane, Austin, Travis County, Texas 78753, or adjacent thereto. The Project is expected to offer a variety of floor plans, including 20 one-bedroom units, 69 two-bedroom units, 100 three-bedroom units and 16 four-bedroom units. Each unit will include 9-foot ceilings, solid surface countertops, LVT flooring, ceiling fans, balconies and energy efficient appliances.