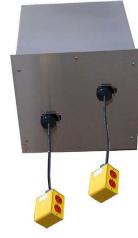

## Electrical Cord Reel Overhead Reel

The Cord Reels are designed for use where overhead connection and concealed retracting of the cord is desired.

| Description               | Part Number |
|---------------------------|-------------|
| Single Electrical<br>Reel | 298058      |
| Dual Electrical<br>Reel   | 298059      |
| Reel Only                 | 290351      |

## **Features/Specifications:**

- Heavy-duty cables to accommodate 20A 120 volt service
- 15ft of 12AWG/3 conductor cable with Hospital Grade, duplex, electricalreceptacles.
- The backbox is constructed of 14ga. steel and has a baked enamel finish.
- 18" W x 18" D x 14.5" H