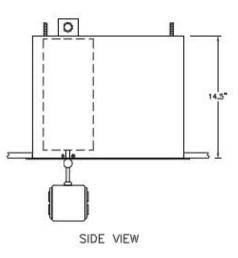

## **Features/Specifications:**

- Heavy-duty cables to accommodate 20A 120 volt service
- 15ft of 12AWG/3 conductor cable with Hospital Grade, duplex, electricalreceptacles.
- The backbox is constructed of 14ga. steel and has a baked enamel finish.
- 18" W x 18" D x 14.5" H