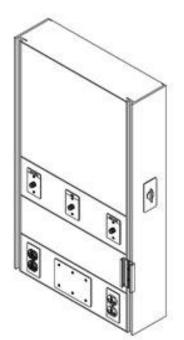

## **Options:**

- Single Patient Training Headwall with 1 each of oxygen outlet, medical air outlet, vacuum outlet, ivory receptacle, red receptacle, vacuum pump, air compressor, vacuum bottle slide, and timer switch for pump and compressor
- Semi-Private Training Headwall with 1 extra of each outlet and receptacle, an additional pump, and an addition vacuum bottle slide

### Single Patient