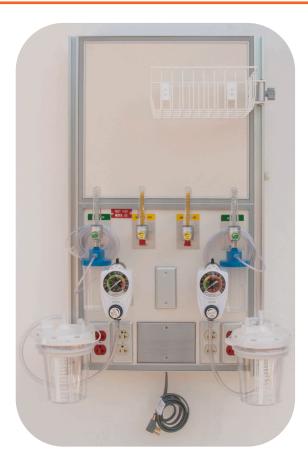

# Cogent<sup>™</sup> Axiom Training Headwall

The Cogent™ Axiom is designed for teaching institutions. The vertical headwall provides Vacuum, Air, and simulates Oxygen by plugging into an electrical outlet. It is an inexpensive method for simulating a patient room's medical gas. The integrated equipment track allows for space management and organization.

## **Features/Specifications:**

- Save thousands of dollars over a traditional centralized system
- Avoid the expense and time to install a centralized pump / compressor and a piping network
- In a few hours you have a fully functional patient room simulation with working, Air, Vacuum, and simulated Oxygen service with hospital accurate flow rates and hospital grade receptacles
- Cogent™ Headwalls can be added one at a time as budgets permit
- Cogent™ Headwalls can move easily when lab spacing needs change
- The Cogent™ Axiom is 36" high x 21" wide x 5" deep which fits in almost any existing space
- Installation is simple: locate the Headwall in position near the bed, secure it to the wall, plug in the six foot electric cord and you're done
- Cogent™ Headwalls compliment simulation, not designed to run a simulation manikin. Maximum 50PSI
- Blanks for Nurse Call and Code Blue Provisions is standard

## **Options:**

- Single Patient Training Headwall with 1 each of oxygen outlet, medical air outlet, vacuum outlet, ivory receptacle, red receptacle, vacuum pump, air compressor, vacuum bottle slide, and timer switch for pump and compressor
- Semi-Private Training Headwall with 1 extra of each outlet and receptacle, an additional pump, and an addition vacuum bottle slide