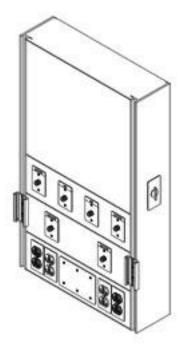

## **Options:**

- Single Patient Training Headwall with 1 each of oxygen outlet, medical air outlet, vacuum outlet, ivory receptacle, red receptacle, vacuum pump, air compressor, vacuum bottle slide, and timer switch for pump and compressor
- Semi-Private Training Headwall with 1 extra of each outlet and receptacle, an additional pump, and an addition vacuum bottle slide

#### Semi-Private