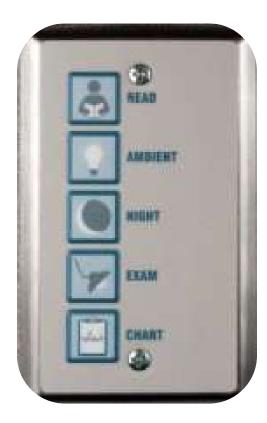

## **Features/Specifications:**

- Three compartment patient room luminaire
- · 3-lamp exam lighting
- · 2-lamp ambient lighting
- Reading light provides glare free, down illumination without disturbing others
- Charting light provides adequate light for staff to carry out routine tasks
- Night light provides illumination for staff to visually check in on patients
- 120-277 volt operation

## **Options:**

 Antares Ceiling Light (Part Number 170505) and optional 5-Function Switch (Part Number 270500)