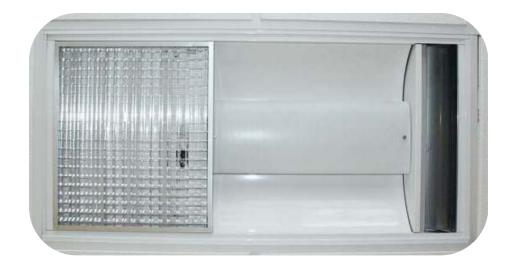

## Multi-Function Ceiling Light

The Antares Mult-Function Ceiling Light provides a variety of lighting options in an aesthetically pleasing and easy to install ceiling mounted fixture. Combining unobtrusive, clean design and endless functionality, the Antares Mult-Function Ceiling Light is effective in nearly any setting.

## **Features/Specifications:**

- Three compartment patient room luminaire
- · 3-lamp exam lighting
- · 2-lamp ambient lighting
- Reading light provides glare free, down illumination without disturbing others
- Charting light provides adequate light for staff to carry out routine tasks
- Night light provides illumination for staff to visually check in on patients
- 120-277 volt operation