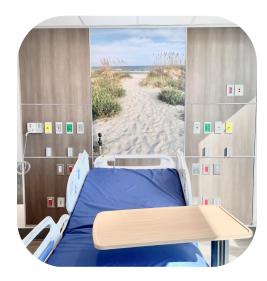

## Patient Care Panel Headwall

With an eye to finished details and an infinite number of finishing combinations, the Array SSH is made to meet any design aesthetic. The Array gives the room a millwork feel while maintaining the convenience of a build-to-order pre-engineered, pre-fabricated headwall solution.

## **Options:**

- Aluminum trim or wrapped panels
- · Surface and Recess mounted
- InPro IPC® Palladium Wall Panels