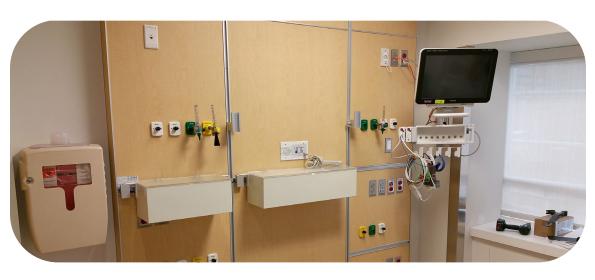

## Patient Care Panel Headwall

With an eye to finished details and an infinite number of finishing combinations, the Array SSH is made to meet any design aesthetic. The Array gives the room a millwork feel while maintaining the convenience of a build-to-order pre-engineered, pre-fabricated headwall solution.

## **Features/Specifications:**

- Surpasses FGI standard STC of 50
- Integrated vertical and horizontal equipment rails
- Pre-piped and Pre-wired for easy connection above the ceiling line or behind the top panel
- 16 gauge steel stud structure
- Finished with removable panels in various materials including HPL, 3D Laminate, wall protection, resin panels, metal laminates and many more