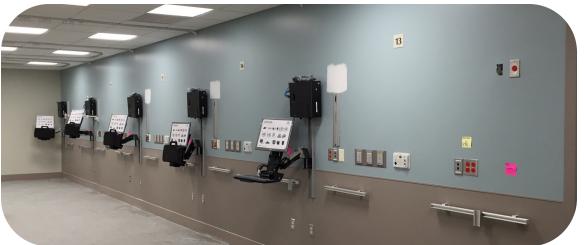

## Construction Integral Utility Module

The Stickman Utility Module offers a value engineered solution to value engineering. These units are factory made to the specifications of the facility for precision and quality. Each unit is prepiped and pre-wired for easy connection above the ceiling line, offering a quick and easy install solution that is ready for finishing with your choice of materials.

## **Features/Specifications:**

- 16 gauge stainless steel stud structure
- Easier, more efficient scheduling of sub-contractors
- Shipped ready to install
- Wall plates and hardware provided
- · Shipped in easy to handle sections
- · Available with 3 5/8" or 6" Studs

## **Options:**

- · Single-sided or back-to-back units
- Nurse Call
- · Code Blue
- · Medical Gas Outlets
- Equipotential Grounding System
- Electrical Receptacles
- · And many more