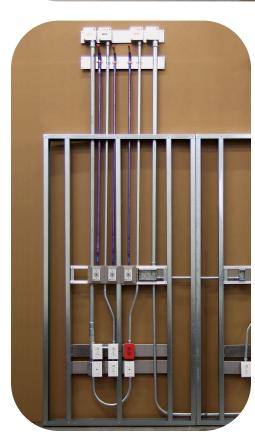

## Construction Integral Utility Module

The Stickman Utility Module offers a value engineered solution to value engineering. These units are factory made to the specifications of the facility for precision and quality. Each unit is prepiped and pre-wired for easy connection above the ceiling line, offering a quick and easy install solution that is ready for finishing with your choice of materials.

## **Features/Specifications:**

- 16 gauge stainless steel stud structure
- Easier, more efficient scheduling of sub-contractors
- Shipped ready to install
- Wall plates and hardware provided
- · Shipped in easy to handle sections
- · Available with 3 5/8" or 6" Studs

## **Options:**

- · Single-sided or back-to-back units
- Nurse Call
- · Code Blue
- · Medical Gas Outlets
- Equipotential Grounding System
- Electrical Receptacles
- · And many more