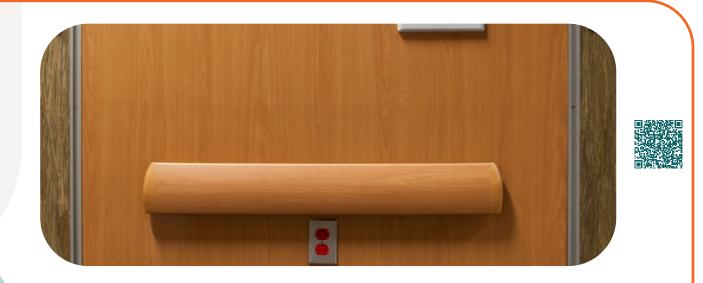

## Inpro<sup>®</sup> Wall Guard Wall Protection

The Inpro <sup>®</sup> Wall Guard system is designed for wall protection and decoration. These guards are comprised of an aluminum retainer and an extruded vinyl cover. Inpro<sup>®</sup> wall guards have been tested and meet the Greenguard Environmental Institutes and state of California's requirements for low emitting products.

## **Features/Specifications:**

- Avvailable in a wide variety of Woodlands wood grain and solid color patterns
- Available in horizontal oritentation or as a pair for vertical mounting
- .08" thick scratch and stain resistant vinyl
- 5" of wall protection with a 1" wall protrusion for low profile protection
- $\cdot$  Includes mounting fasteners
- $\cdot$  Manufactured by  ${\sf Inpro}^{{\tt R}}$