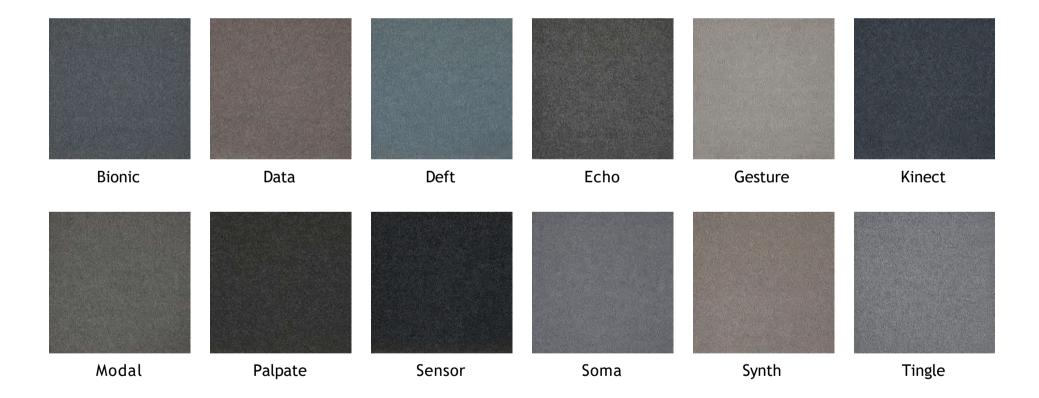

#### **Neutrals**

An expressive palette of colour has been designed to emotionally connect with people. Our sophisticated palette of neutral hues delivers a sense of calm and comfort and is punctuated by a tight edit of more energetic colour that leads conversations with bold and unexpected statements.