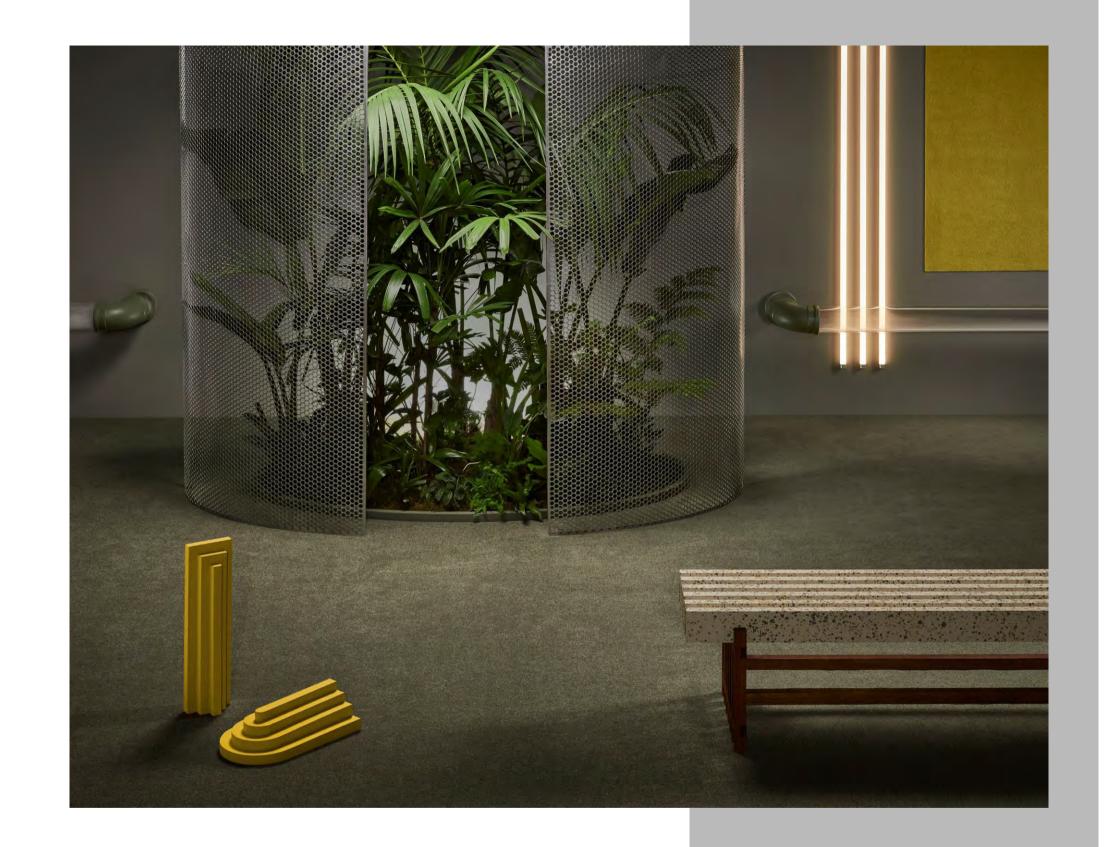

### Westminster

A broadloom carpet range designed for demanding commercial applications, Westminster - The Haptic Range, has been revived in order to take commercial carpeting to new heights of opulence, elegance and feeling.

### **Brights**

Westminster is an empathetic collection that uses bold colour to take commercial carpeting to new heights of opulence, elegance and feeling. Serving as a starting point for your décor schemes, the sophisticated and modern range introduces a palette of soft pinks, vivid oranges, acid yellows, electric blues and more.