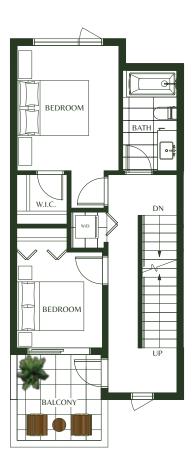

## POSITION

Second Floor

Third Floor

# TH2-8

3 BEDROOM + DEN

INTERIOR: 1,488 SF EXTERIOR: 409 SF TOTAL: 1,897 SF

Third Floor