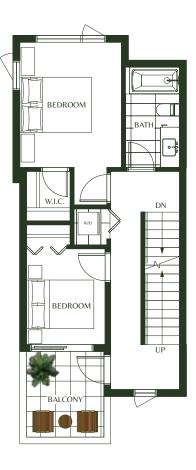

## POSITION

Second Floor

Third Floor

# TH2-8

3 BEDROOM + DEN

INTERIOR: 1,488 SF EXTERIOR: 409 SF TOTAL: 1,897 SF

Third Floor