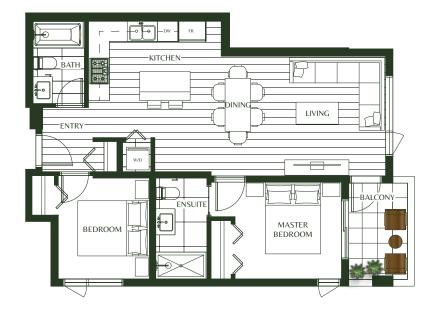

#### CONDO COLLECTION

# A1

## 1 BEDROOM

INTERIOR: 618 SF EXTERIOR: 114 SF TOTAL: 732 SF













## A2



## 1 BEDROOM + DEN

INTERIOR: 738 SF EXTERIOR: 68 SF TOTAL: 806 SF











# A3

# LUXIO ON THE PARK

## 1 BEDROOM

INTERIOR: 607 SF EXTERIOR: 66 SF TOTAL: 673 SF









# 1 U X I

ON THE PARK

## 1 BEDROOM + DEN

INTERIOR: 706 SF EXTERIOR: 48 SF TOTAL: 754 SF











## 1 BEDROOM + DEN

INTERIOR: 682 SF EXTERIOR: 62 SF TOTAL: 744 SF











# LUXIO ON THE PARK

## 2 BEDROOM

INTERIOR: 836 SF EXTERIOR: 68 SF TOTAL: 904 SF













INTERIOR: 768 SF EXTERIOR: 75 SF TOTAL: 843 SF













INTERIOR: 898 SF EXTERIOR: 68 SF TOTAL: 966 SF











## D1

ON THE PARK

2 BEDROOM + DEN 

> **INTERIOR: 840 SF** EXTERIOR: 177 SF TOTAL: 1,017 SF









## 2 BEDROOM + DEN

INTERIOR: 841 SF EXTERIOR: 88 SF TOTAL: 929 SF











INTERIOR: 1,114 SF EXTERIOR: 181 SF TOTAL: 1,295 SF















INTERIOR: 1,118 SF EXTERIOR: 109 SF TOTAL: 1,227 SF











# E3



3 BEDROOM

INTERIOR: 1,112 SF EXTERIOR: 83 SF TOTAL: 1,195 SF











# LUXIO ON THE PARK

## 3 BEDROOM

INTERIOR: 1,005 SF EXTERIOR: 265 SF TOTAL: 1,270 SF











# E5

#### 3 BEDROOM

INTERIOR: 1,197 SF EXTERIOR: 557 SF TOTAL: 1,754 SF

#### **POSITION**





KITCHEN

-ENTRY-









BEDROOM

MASTER BEDROOM

# E6



#### 3 BEDROOM

INTERIOR: