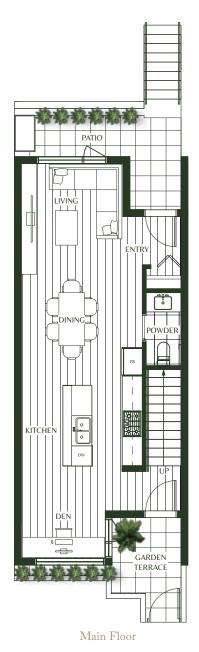

# TH1

3 BEDROOM + DEN

INTERIOR: 1,488 SF EXTERIOR: 409 SF TOTAL: 1,897 SF

## POSITION

Second Floor

Third Floor