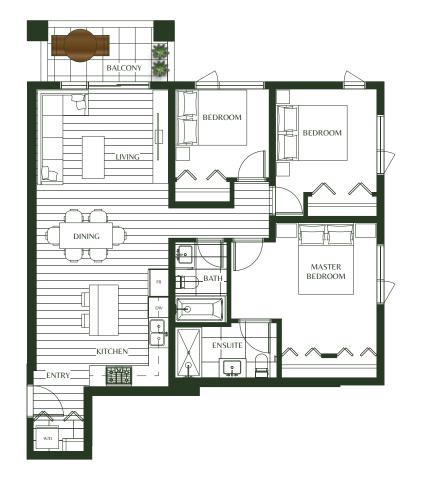

## 2 BEDROOM + DEN

INTERIOR: 841 SF EXTERIOR: 88 SF TOTAL: 929 SF

INTERIOR: 1,114 SF EXTERIOR: 181 SF TOTAL: 1,295 SF

INTERIOR: 1,118 SF EXTERIOR: 109 SF TOTAL: 1,227 SF