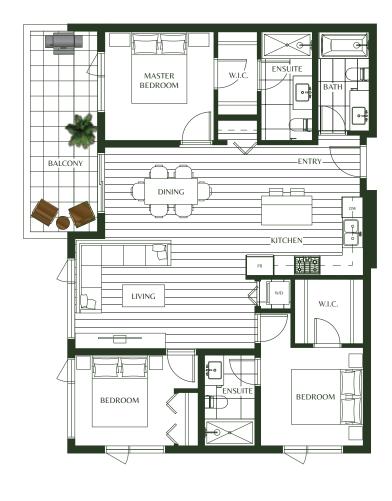

: 843 SF













INTERIOR: 898 SF EXTERIOR: 68 SF TOTAL: 966 SF











## D1

ON THE PARK

2 BEDROOM + DEN 

> **INTERIOR: 840 SF** EXTERIOR: 177 SF TOTAL: 1,017 SF









## 2 BEDROOM + DEN

INTERIOR: 841 SF EXTERIOR: 88 SF TOTAL: 929 SF











INTERIOR: 1,114 SF EXTERIOR: 181 SF TOTAL: 1,295 SF















INTERIOR: 1,118 SF EXTERIOR: 109 SF TOTAL: 1,227 SF











# E3



3 BEDROOM

INTERIOR: 1,112 SF EXTERIOR: 83 SF TOTAL: 1,195 SF











# LUXIO ON THE PARK

## 3 BEDROOM

INTERIOR: 1,005 SF EXTERIOR: 265 SF TOTAL: 1,270 SF











# E5

#### 3 BEDROOM

INTERIOR: 1,197 SF EXTERIOR: 557 SF TOTAL: 1,754 SF

#### **POSITION**





KITCHEN

-ENTRY-









BEDROOM

MASTER BEDROOM

# E6



#### 3 BEDROOM

INTERIOR: 1,197 SF EXTERIOR: 152 SF TOTAL: 1,349 SF













# F1

3 BEDROOM + DEN

INTERIOR: 1,378 SF EXTERIOR: 197 SF TOTAL: 1,575 SF













# TH1

3 BEDROOM + DEN

INTERIOR: 1,488 SF EXTERIOR: 409 SF TOTAL: 1,897 SF

## POSITION











Second Floor

Third Floor







# TH2-8

3 BEDROOM + DEN

INTERIOR: 1,488 SF EXTERIOR: 409 SF TOTAL: 1,897 SF













Third Floor