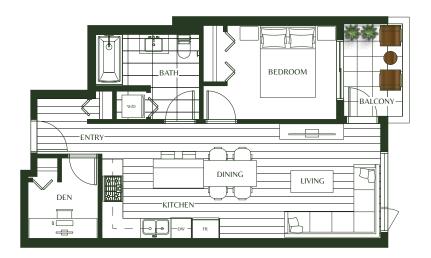

#### CONDO COLLECTION

# A1

## 1 BEDROOM

INTERIOR: 618 SF EXTERIOR: 114 SF TOTAL: 732 SF













## A2



## 1 BEDROOM + DEN

INTERIOR: 738 SF EXTERIOR: 68 SF TOTAL: 806 SF











# A3

# LUXIO ON THE PARK

## 1 BEDROOM

INTERIOR: 607 SF EXTERIOR: 66 SF TOTAL: 673 SF









# 1 U X I

ON THE PARK

## 1 BEDROOM + DEN

INTERIOR: 706 SF EXTERIOR: 48 SF TOTAL: 754 SF











## 1 BEDROOM + DEN

INTERIOR: 682 SF EXTERIOR: 62 SF TOTAL: 744 SF











# LUXIO ON THE PARK

## 2 BEDROOM

INTERIOR: 836 SF EXTERIOR: 68 SF TOTAL: 904 SF













INTERIOR: 768 SF EXTERIOR: 75 SF TOTAL: 843 SF













INTERIOR: 898 SF EXTERIOR: 68 SF TOTAL: 966 SF











## D1

ON THE PARK

2 BEDROOM + DEN 

> **INTERIOR: 840 SF** EXTERIOR: 177 SF TOTAL: 1,017 SF









## 2 BEDROOM + DEN

INTERIOR: 841 SF EXTERIOR: 88 SF TOTAL: 929 SF











INTERIOR: 1,114 SF EXTERIOR: 181 SF TOTAL: 1,295 SF















INTERIOR: 1,118 SF EXTERIOR: 109 SF TOTAL: 1,227 SF











# E3



3 BEDROOM

INTERIOR: 1,112 SF EXTERIOR: 83 SF TOTAL: 1,195 SF











# LUXIO ON THE PARK

## 3 BEDROOM

INTERIOR: 1,005 SF EXTERIOR: 265 SF TOTAL: 1,270 SF











# E5

#### 3 BEDROOM

INTERIOR: 1,197 SF EXTERIOR: 557 SF TOTAL: 1,754 SF

#### **POSITIO