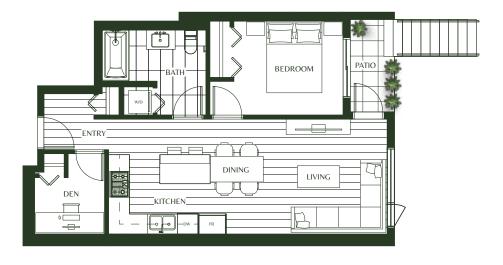

#### CONDO COLLECTION

# A1

## 1 BEDROOM

INTERIOR: 618 SF EXTERIOR: 114 SF TOTAL: 732 SF













## A2



## 1 BEDROOM + DEN

INTERIOR: 738 SF EXTERIOR: 68 SF TOTAL: 806 SF











# A3

# LUXIO ON THE PARK

## 1 BEDROOM

INTERIOR: 607 SF EXTERIOR: 66 SF TOTAL: 673 SF









# 1 U X I

ON THE PARK

## 1 BEDROOM + DEN

INTERIOR: 706 SF EXTERIOR: 48 SF TOTAL: 754 SF











## 1 BEDROOM + DEN

INTERIOR: 682 SF EXTERIOR: 62 SF TOTAL: 744 SF











# LUXIO ON THE PARK

## 2 BEDROOM

INTERIOR: 836 SF EXTERIOR: 68 SF TOTAL: 904 SF













INTERIOR: 768 SF EXTERIOR: 75 SF TOTAL: 843 SF













INTERIOR: 898 SF EXTERIOR: 68 SF TOTAL: 966 SF











## D1

ON THE PARK

2 BEDROOM + DEN 

> **INTERIOR: 840 SF** EXTERIOR: 177 SF TOTAL: 1,017 SF









## 2 BEDROOM + DEN

INTERIOR: 841 SF EXTERIOR: 88 SF TOTAL: 929 SF











INTERIOR: 1,114 SF EXTERIOR: 181 SF TOTAL: 1,295 SF















INTERIOR: 1,118 SF EXTERIOR: 109 SF TOTAL: 1,227 SF











# E3



3 BEDROOM

INTERIOR: 1,112 SF EXTERIOR: 83 SF TOTAL: 1,195 SF











# LUXIO ON THE PARK

## 3 BEDROOM

INTERIOR: 1,005 SF EXTERIOR: 265 SF TOTAL: 1,270 SF











# E5

####