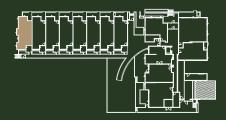

2 BEDROOM + DEN

INTERIOR: 841 SF EXTERIOR: 88 SF TOTAL: 929 SF











INTERIOR: 1,114 SF EXTERIOR: 181 SF TOTAL: 1,295 SF















INTERIOR: 1,118 SF EXTERIOR: 109 SF TOTAL: 1,227 SF











# E3



3 BEDROOM

INTERIOR: 1,112 SF EXTERIOR: 83 SF TOTAL: 1,195 SF











# LUXIO ON THE PARK

## 3 BEDROOM

INTERIOR: 1,005 SF EXTERIOR: 265 SF TOTAL: 1,270 SF











# E5

#### 3 BEDROOM

INTERIOR: 1,197 SF EXTERIOR: 557 SF TOTAL: 1,754 SF

#### **POSITION**





KITCHEN

-ENTRY-









BEDROOM

MASTER BEDROOM

# E6



#### 3 BEDROOM

INTERIOR: 1,197 SF EXTERIOR: 152 SF TOTAL: 1,349 SF













# F1

3 BEDROOM + DEN

INTERIOR: 1,378 SF EXTERIOR: 197 SF TOTAL: 1,575 SF













# TH1

3 BEDROOM + DEN

INTERIOR: 1,488 SF EXTERIOR: 409 SF TOTAL: 1,897 SF

## POSITION











Second Floor

Third Floor







# TH2-8

3 BEDROOM + DEN

INTERIOR: 1,488 SF EXTERIOR: 409 SF TOTAL: 1,897 SF













Third Floor