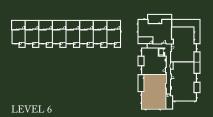

OTAL: 843 SF













INTERIOR: 898 SF EXTERIOR: 68 SF TOTAL: 966 SF











## D1

ON THE PARK

2 BEDROOM + DEN 

> **INTERIOR: 840 SF** EXTERIOR: 177 SF TOTAL: 1,017 SF









## 2 BEDROOM + DEN

INTERIOR: 841 SF EXTERIOR: 88 SF TOTAL: 929 SF











INTERIOR: 1,114 SF EXTERIOR: 181 SF TOTAL: 1,295 SF















INTERIOR: 1,118 SF EXTERIOR: 109 SF TOTAL: 1,227 SF











# E3



3 BEDROOM

INTERIOR: 1,112 SF EXTERIOR: 83 SF TOTAL: 1,195 SF











# LUXIO ON THE PARK

## 3 BEDROOM

INTERIOR: 1,005 SF EXTERIOR: 265 SF TOTAL: 1,270 SF











# E5

#### 3 BEDROOM

INTERIOR: 1,197 SF EXTERIOR: 557 SF TOTAL: 1,754 SF

#### **POSITION**





KITCHEN

-ENTRY-









BEDROOM

MASTER BEDROOM

# E6



#### 3 BEDROOM

INTERIOR: 1,197 SF EXTERIOR: 152 SF TOTAL: 1,349 SF













# F1

3 BEDROOM + DEN

INTERIOR: 1,378 SF EXTERIOR: 197 SF TOTAL: 1,575 SF













# TH1

3 BEDROOM + DEN

INTERIOR: 1,488 SF EXTERIOR: 409 SF TOTAL: 1,897 SF

## POSITION











Second Floor

Third Floor







# TH2-8

3 BEDROOM + DEN

INTERIOR: 1,488 SF EXTERIOR: 409 SF TOTAL: 1,897 SF













Third Floor