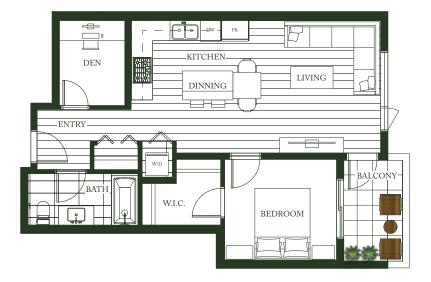

#### CONDO COLLECTION

# A1

## 1 BEDROOM

INTERIOR: 618 SF EXTERIOR: 114 SF TOTAL: 732 SF













## A2



## 1 BEDROOM + DEN

INTERIOR: 738 SF EXTERIOR: 68 SF TOTAL: 806 SF











# A3

# LUXIO ON THE PARK

## 1 BEDROOM

INTERIOR: 607 SF EXTERIOR: 66 SF TOTAL: 673 SF









# 1 U X I

ON THE PARK

## 1 BEDROOM + DEN

INTERIOR: 706 SF EXTERIOR: 48 SF TOTAL: 754 SF











## 1 BEDROOM + DEN

INTERIOR: 682 SF EXTERIOR: 62 SF TOTAL: 744 SF











# LUXIO ON THE PARK

## 2 BEDROOM

INTERIOR: 836 SF EXTERIOR: 68 SF TOTAL: 904 SF













INTERIOR: 768 SF EXTERIOR: 75 SF TOTAL: 843 SF













INTERIOR: 898 SF EXTERIOR: 68 SF TOTAL: 966 SF











## D1

ON THE PARK

2 BEDROOM + DEN 

> **INTERIOR: 840 SF** EXTERIOR: 177 SF TOTAL: 1,017 SF









## 2 BEDROOM + DEN

INTERIOR: 841 SF EXTERIOR: 88 SF TOTAL: 929 SF











INTERIOR: 1,114 SF EXTERIOR: 181 SF TOTAL: 1,295 SF















INTERIOR: 1,118 SF EXTERIOR: 109 SF TOTAL: 1,227 SF