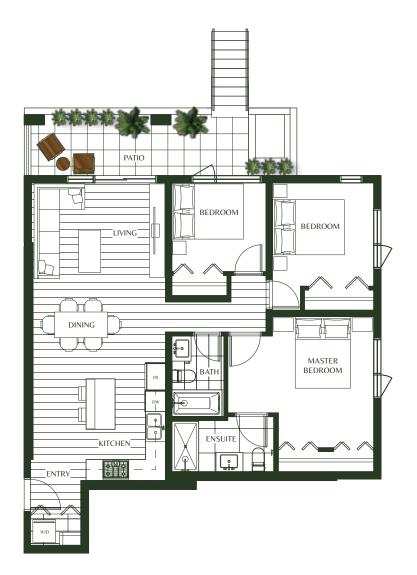

## 2 BEDROOM + DEN

INTERIOR: 841 SF EXTERIOR: 88 SF TOTAL: 929 SF

INTERIOR: 1,114 SF EXTERIOR: 181 SF TOTAL: 1,295 SF

INTERIOR: 1,118 SF EXTERIOR: 109 SF TOTAL: 1,227 SF