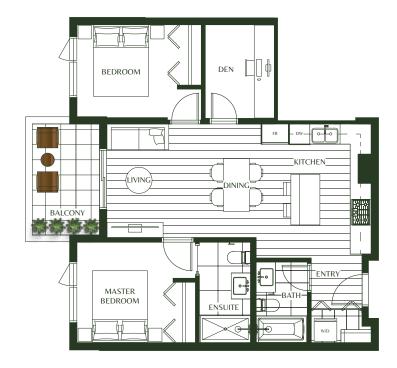

## 2 BEDROOM + DEN

INTERIOR: 841 SF EXTERIOR: 88 SF TOTAL: 929 SF

INTERIOR: 1,114 SF EXTERIOR: 181 SF TOTAL: 1,295 SF

INTERIOR: 1,118 SF EXTERIOR: 109 SF TOTAL: 1,227 SF