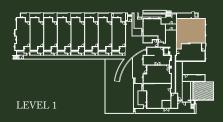

1 BEDROOM + DEN

INTERIOR: 738 SF EXTERIOR: 68 SF TOTAL: 806 SF











# A3

# LUXIO ON THE PARK

## 1 BEDROOM

INTERIOR: 607 SF EXTERIOR: 66 SF TOTAL: 673 SF









# 1 U X I

ON THE PARK

## 1 BEDROOM + DEN

INTERIOR: 706 SF EXTERIOR: 48 SF TOTAL: 754 SF











## 1 BEDROOM + DEN

INTERIOR: 682 SF EXTERIOR: 62 SF TOTAL: 744 SF











# LUXIO ON THE PARK

## 2 BEDROOM

INTERIOR: 836 SF EXTERIOR: 68 SF TOTAL: 904 SF













INTERIOR: 768 SF EXTERIOR: 75 SF TOTAL: 843 SF













INTERIOR: 898 SF EXTERIOR: 68 SF TOTAL: 966 SF











## D1

ON THE PARK

2 BEDROOM + DEN 

> **INTERIOR: 840 SF** EXTERIOR: 177 SF TOTAL: 1,017 SF









## 2 BEDROOM + DEN

INTERIOR: 841 SF EXTERIOR: 88 SF TOTAL: 929 SF











INTERIOR: 1,114 SF EXTERIOR: 181 SF TOTAL: 1,295 SF















INTERIOR: 1,118 SF EXTERIOR: 109 SF TOTAL: 1,227 SF











# E3



3 BEDROOM

INTERIOR: 1,112 SF EXTERIOR: 83 SF TOTAL: 1,195 SF











# LUXIO ON THE PARK

## 3 BEDROOM

INTERIOR: 1,005 SF EXTERIOR: 265 SF TOTAL: 1,270 SF











# E5

#### 3 BEDROOM

INTERIOR: 1,197 SF EXTERIOR: 557 SF TOTAL: 1,754 SF

#### **POSITION**





KITCHEN

-ENTRY-









BEDROOM

MASTER BEDROOM

# E6



#### 3 BEDROOM

INTERIOR: 1,197 SF EXTERIOR: 152 SF TOTAL: 1,349 SF













# F1

3 BEDROOM + DEN

INTERIOR: 1,378 SF EXTERIOR: 197 SF TOTAL: 1,575 SF













# TH1

3 BEDROOM + DEN

INTERIOR: 1,488 SF EXTERIOR: 409 SF TOTAL: 1,897 SF

## POSITION











Second Floor

Third Floor







# TH2-8

3 BEDROOM + DEN

INTERIOR: 1,488 SF EXTERIOR: 409 SF TOTAL: 1,897 SF