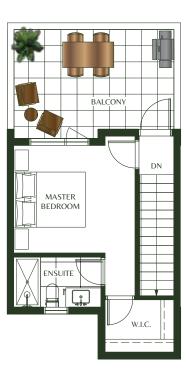

# A3

# LUXIO ON THE PARK

## 1 BEDROOM

INTERIOR: 607 SF EXTERIOR: 66 SF TOTAL: 673 SF