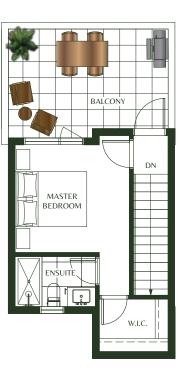

# TH1

3 BEDROOM + DEN

INTERIOR: 1,488 SF EXTERIOR: 409 SF TOTAL: 1,897 SF

## POSITION

Second Floor

Third Floor