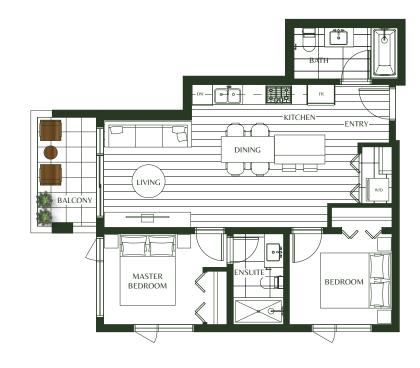

#### CONDO COLLECTION

# A1

## 1 BEDROOM

INTERIOR: 618 SF EXTERIOR: 114 SF TOTAL: 732 SF













## A2



## 1 BEDROOM + DEN

INTERIOR: 738 SF EXTERIOR: 68 SF TOTAL: 806 SF











# A3

# LUXIO ON THE PARK

## 1 BEDROOM

INTERIOR: 607 SF EXTERIOR: 66 SF TOTAL: 673 SF









# 1 U X I

ON THE PARK

## 1 BEDROOM + DEN

INTERIOR: 706 SF EXTERIOR: 48 SF TOTAL: 754 SF











## 1 BEDROOM + DEN

INTERIOR: 682 SF EXTERIOR: 62 SF TOTAL: 744 SF











# LUXIO ON THE PARK

## 2 BEDROOM

INTERIOR: 836 SF EXTERIOR: 68 SF TOTAL: 904 SF













INTERIOR: 768 SF EXTERIOR: 75 SF TOTAL: 843 SF













INTERIOR: 898 SF EXTERIOR: 68 SF TOTAL: 966 SF











## D1

ON THE PARK

2 BEDROOM + DEN 

> **INTERIOR: 840 SF** EXTERIOR: 177 SF TOTAL: 1,017 SF









## 2 BEDROOM + DEN

INTERIOR: 841 SF EXTERIOR: 88 SF TOTAL: 929 SF











INTERIOR: 1,114 SF EXTERIOR: 181 SF TOTAL: 1,295 SF















INTERIOR: 1,118 SF EXTERIOR: 109 SF TOTAL: 1,227 SF











# E3



3 BEDROOM

INTERIOR: 1,112 SF EXTERIOR: 83 SF TOTAL: 1,195 SF











# LUXIO ON THE PARK

## 3 BEDROOM

INTERIOR: 1,005 SF EXTERIOR: 265 SF TOTAL: 1,270 SF











# E5

#### 3 BEDROOM

INTERIOR: 1,197 SF EXTERIOR: 557 SF TOTAL: 1,754 SF

#### **POSITION**





KITCHEN

-ENTRY-









BEDROOM

MASTER BEDROOM

# E6



#### 3 BEDROOM

INTERIOR: 1,197 SF EXTERIOR: 152 SF TOTAL: 1,349 SF













# F1