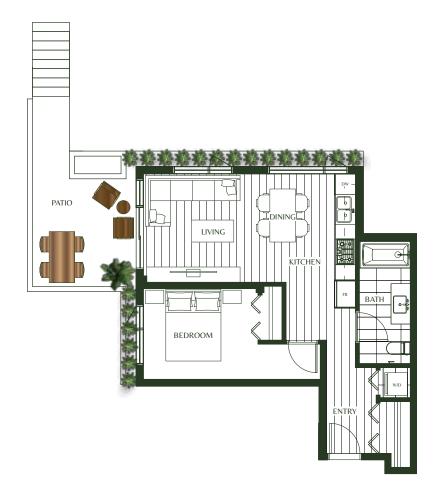

#### CONDO COLLECTION

# A1

## 1 BEDROOM

INTERIOR: 618 SF EXTERIOR: 114 SF TOTAL: 732 SF













## A2



## 1 BEDROOM + DEN

INTERIOR: 738 SF EXTERIOR: 68 SF TOTAL: 806 SF











# A3

# LUXIO ON THE PARK

## 1 BEDROOM

INTERIOR: 607 SF EXTERIOR: 66 SF TOTAL: 673 SF









# 1 U X I

ON THE PARK

## 1 BEDROOM + DEN

INTERIOR: 706 SF EXTERIOR: 48 SF TOTAL: 754 SF











## 1 BEDROOM + DEN

INTERIOR: 682 SF EXTERIOR: 62 SF TOTAL: 744 SF











# LUXIO ON THE PARK

## 2 BEDROOM

INTERIOR: 836 SF EXTERIOR: 68 SF TOTAL: 904 SF













INTERIOR: 768 SF EXTERIOR: 75 SF TOTAL: 843 SF













INTERIOR: 898 SF EXTERIOR: 68 SF TOTAL: 966 SF











## D1

ON THE PARK

2 BEDROOM + DEN 

> **INTERIOR: 840 SF** EXTERIOR: 177 SF TOTAL: 1,017 SF









## 2 BEDROOM + DEN

INTERIOR: 841 SF EXTERIOR: 88 SF TOTAL: 929 SF











INTERIOR: 1,114 SF EXTERIOR: 181 S