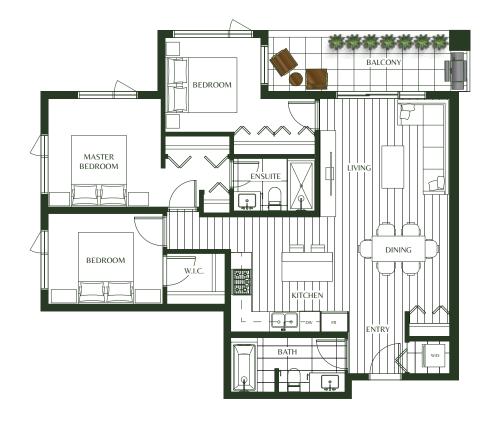

## 2 BEDROOM + DEN

INTERIOR: 841 SF EXTERIOR: 88 SF TOTAL: 929 SF

INTERIOR: 1,114 SF EXTERIOR: 181 SF TOTAL: 1,295 SF

INTERIOR: 1,118 SF EXTERIOR: 109 SF TOTAL: 1,227 SF