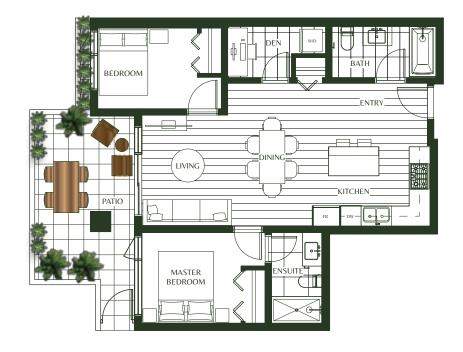

#### CONDO COLLECTION

# A1

## 1 BEDROOM

INTERIOR: 618 SF EXTERIOR: 114 SF TOTAL: 732 SF













## A2



## 1 BEDROOM + DEN

INTERIOR: 738 SF EXTERIOR: 68 SF TOTAL: 806 SF











# A3

# LUXIO ON THE PARK

## 1 BEDROOM

INTERIOR: 607 SF EXTERIOR: 66 SF TOTAL: 673 SF









# 1 U X I

ON THE PARK

## 1 BEDROOM + DEN

INTERIOR: 706 SF EXTERIOR: 48 SF TOTAL: 754 SF











## 1 BEDROOM + DEN

INTERIOR: 682 SF EXTERIOR: 62 SF TOTAL: 744 SF











# LUXIO ON THE PARK

## 2 BEDROOM

INTERIOR: 836 SF EXTERIOR: 68 SF TOTAL: 904 SF













INTERIOR: 768 SF EXTERIOR: 75 SF TOTAL: 843 SF













INTERIOR: 898 SF EXTERIOR: 68 SF TOTAL: 966 SF











## D1

ON THE PARK

2 BEDROOM + DEN 

> **INTERIOR: 840 SF** EXTERIOR: 177 SF TOTAL: 1,017 SF









## 2 BEDROOM + DEN

INTERIOR: 841 SF EXTERIOR: 88 SF TOTAL: 929 SF











INTERIOR: 1,114 SF EXTERIOR: 181 SF TOTAL: 1,295 SF















INTERIOR: 1,118 SF EXTERIOR: 109 SF TOTAL: 1,227 SF











# E3



3 BEDROOM

INTERIOR: 1,112 SF EXTERIOR: 83 SF TOTAL: 1,195 SF











# LUXIO ON THE PARK

## 3 BEDROOM

INTERIOR: 1,005 SF EXTERIOR: 265 SF TOTAL: 1,270 SF











# E5

#### 3 BEDROOM

INTERIOR: 1,197 SF EXTERIOR: 557 SF TOTAL: 1,754 SF

#### **POSITION**





KITCHEN

-ENTRY-









BEDROOM

MASTER BEDROOM

# E6



#### 3 BEDROOM

INTERIOR: 1,197 SF EXTERIOR: 152 SF TOTAL: 1,349 SF













# F1

3 BEDROOM + DEN

INTERIOR: 1,378 SF EXTERIOR: 197 SF TOTAL: 1,575 SF













# TH1

3 BEDROOM + DEN

INTERIOR: 1,488 SF EXTERIOR: 409 SF TOTAL: 1,897 SF

## P