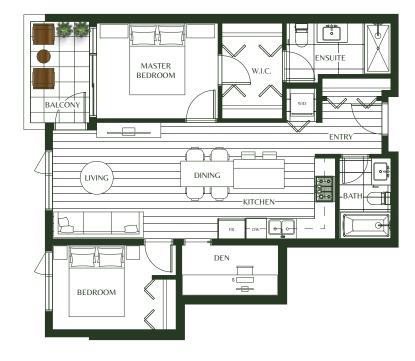

## 2 BEDROOM + DEN

INTERIOR: 841 SF EXTERIOR: 88 SF TOTAL: 929 SF

INTERIOR: 1,114 SF EXTERIOR: 181 SF TOTAL: 1,295 SF

INTERIOR: 1,118 SF EXTERIOR: 109 SF TOTAL: 1,227 SF