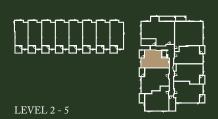

#### CONDO COLLECTION

# A1

## 1 BEDROOM

INTERIOR: 618 SF EXTERIOR: 114 SF TOTAL: 732 SF













## A2



## 1 BEDROOM + DEN

INTERIOR: 738 SF EXTERIOR: 68 SF TOTAL: 806 SF











# A3

# LUXIO ON THE PARK

## 1 BEDROOM

INTERIOR: 607 SF EXTERIOR: 66 SF TOTAL: 673 SF









# 1 U X I

ON THE PARK

## 1 BEDROOM + DEN

INTERIOR: 706 SF EXTERIOR: 48 SF TOTAL: 754 SF











## 1 BEDROOM + DEN

INTERIOR: 682 SF EXTERIOR: 62 SF TOTAL: 744 SF











# LUXIO ON THE PARK

## 2 BEDROOM

INTERIOR: 836 SF EXTERIOR: 68 SF TOTAL: 904 SF













INTERIOR: 768 SF EXTERIOR: 75 SF TOTAL: 843 SF













INTERIOR: 898 SF EXTERIOR: 68 SF TOTAL: 966 SF











## D1

ON THE PARK

2 BEDROOM + DEN 

> **INTERIOR: 840 SF** EXTERIOR: 177 SF TOTAL: 1,017 SF









## 2 BEDROOM + DEN

INTERIOR: 841 SF EXTERIOR: 88 SF TOTAL: 929 SF











INTERIOR: 1,114 SF EXTERIOR: 181 SF TOTAL: 1,295 SF















INTERIOR: 1,118 SF EXTERIOR: 109 SF TOTAL: 1,227 SF











# E3



3 BEDROOM

INTERIOR: 1,112 SF EXTERIOR: 83 SF TOTAL: 1,195 SF











# LUXIO