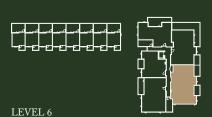

## 2 BEDROOM + DEN

INTERIOR: 841 SF EXTERIOR: 88 SF TOTAL: 929 SF

INTERIOR: 1,114 SF EXTERIOR: 181 SF TOTAL: 1,295 SF

INTERIOR: 1,118 SF EXTERIOR: 109 SF TOTAL: 1,227 SF