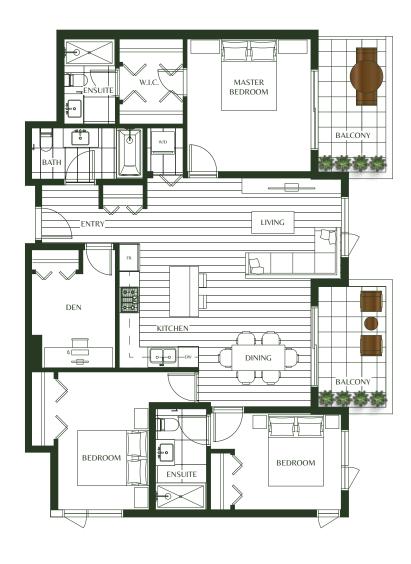

## 2 BEDROOM + DEN

INTERIOR: 841 SF EXTERIOR: 88 SF TOTAL: 929 SF

INTERIOR: 1,114 SF EXTERIOR: 181 SF TOTAL: 1,295 SF

INTERIOR: 1,118 SF EXTERIOR: 109 SF TOTAL: 1,227 SF