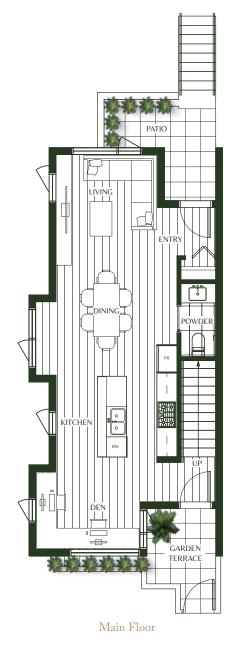

# TH1

3 BEDROOM + DEN

INTERIOR: 1,488 SF EXTERIOR: 409 SF TOTAL: 1,897 SF

## POSITION

Second Floor

Third Floor