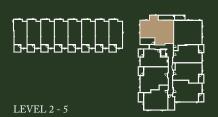

# A3

# LUXIO ON THE PARK

## 1 BEDROOM

INTERIOR: 607 SF EXTERIOR: 66 SF TOTAL: 673 SF









# 1 U X I

ON THE PARK

## 1 BEDROOM + DEN

INTERIOR: 706 SF EXTERIOR: 48 SF TOTAL: 754 SF











## 1 BEDROOM + DEN

INTERIOR: 682 SF EXTERIOR: 62 SF TOTAL: 744 SF











# LUXIO ON THE PARK

## 2 BEDROOM

INTERIOR: 836 SF EXTERIOR: 68 SF TOTAL: 904 SF













INTERIOR: 768 SF EXTERIOR: 75 SF TOTAL: 843 SF













INTERIOR: 898 SF EXTERIOR: 68 SF TOTAL: 966 SF











## D1

ON THE PARK

2 BEDROOM + DEN 

> **INTERIOR: 840 SF** EXTERIOR: 177 SF TOTAL: 1,017 SF









## 2 BEDROOM + DEN

INTERIOR: 841 SF EXTERIOR: 88 SF TOTAL: 929 SF











INTERIOR: 1,114 SF EXTERIOR: 181 SF TOTAL: 1,295 SF















INTERIOR: 1,118 SF EXTERIOR: 109 SF TOTAL: 1,227 SF











# E3



3 BEDROOM

INTERIOR: 1,112 SF EXTERIOR: 83 SF TOTAL: 1,195 SF











# LUXIO ON THE PARK

## 3 BEDROOM

INTERIOR: 1,005 SF EXTERIOR: 265 SF TOTAL: 1,270 SF











# E5

#### 3 BEDROOM

INTERIOR: 1,197 SF EXTERIOR: 557 SF TOTAL: 1,754 SF

#### **POSITION**





KITCHEN

-ENTRY-









BEDROOM

MASTER BEDROOM

# E6



#### 3 BEDROOM

INTERIOR: 1,197 SF EXTERIOR: 152 SF TOTAL: 1,349 SF













# F1

3 BEDROOM + DEN

INTERIOR: 1,378 SF EXTERIOR: 197 SF TOTAL: 1,575 SF













# TH1

3 BEDROOM + DEN

INTERIOR: 1,488 SF EXTERIOR: 409 SF TOTAL: 1,897 SF

## POSITION











Second Floor

Third Floor







# TH2-8

3 BEDROOM + DEN

INTERIOR: 1,488 SF EXTERIOR: 409 SF TOTAL: 1,897 SF













Third Floor