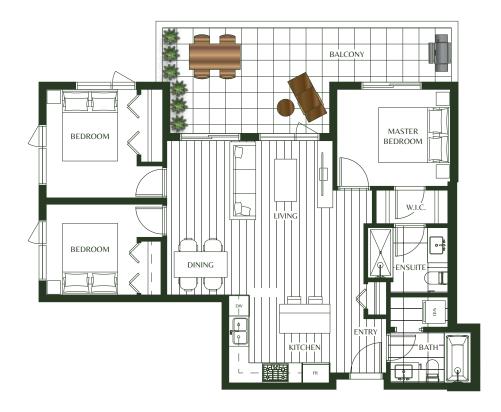

## 2 BEDROOM + DEN

INTERIOR: 841 SF EXTERIOR: 88 SF TOTAL: 929 SF

INTERIOR: 1,114 SF EXTERIOR: 181 SF TOTAL: 1,295 SF

INTERIOR: 1,118 SF EXTERIOR: 109 SF TOTAL: 1,227 SF