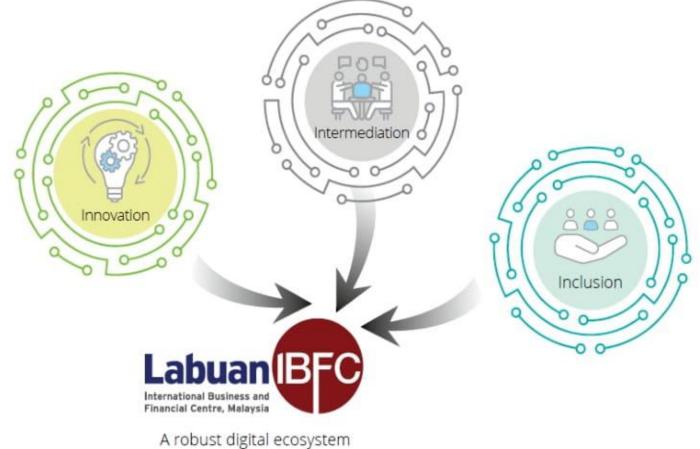

### Our Regulated Digital Ecosystem

Availability of digital 'tool box' that allows digital players operate in a live market, coupled with business friendly regulatory approach

Has progressive regulatory approach and digital finance friendly legal structures, processes and licences that foster innovation

All elements of financial inclusion and ESG in the business operations are encouraged

#### Regulator

Labuan FSA is a one-stop regulatory authority providing a robust, yet pragmatic regulatory approach catered to the digital financial landscape

#### **Professional Service Providers**

First point of contact in Labuan IBFC and provides a comprehensive suite of services towards facilitating intermediation in the jurisdiction

#### **Labuan Fintech Association**

An industry-led institution committed to developing the digital ecosystem in Labuan IBFC, for both licensed and non-licensed entities in Labuan IBFC.