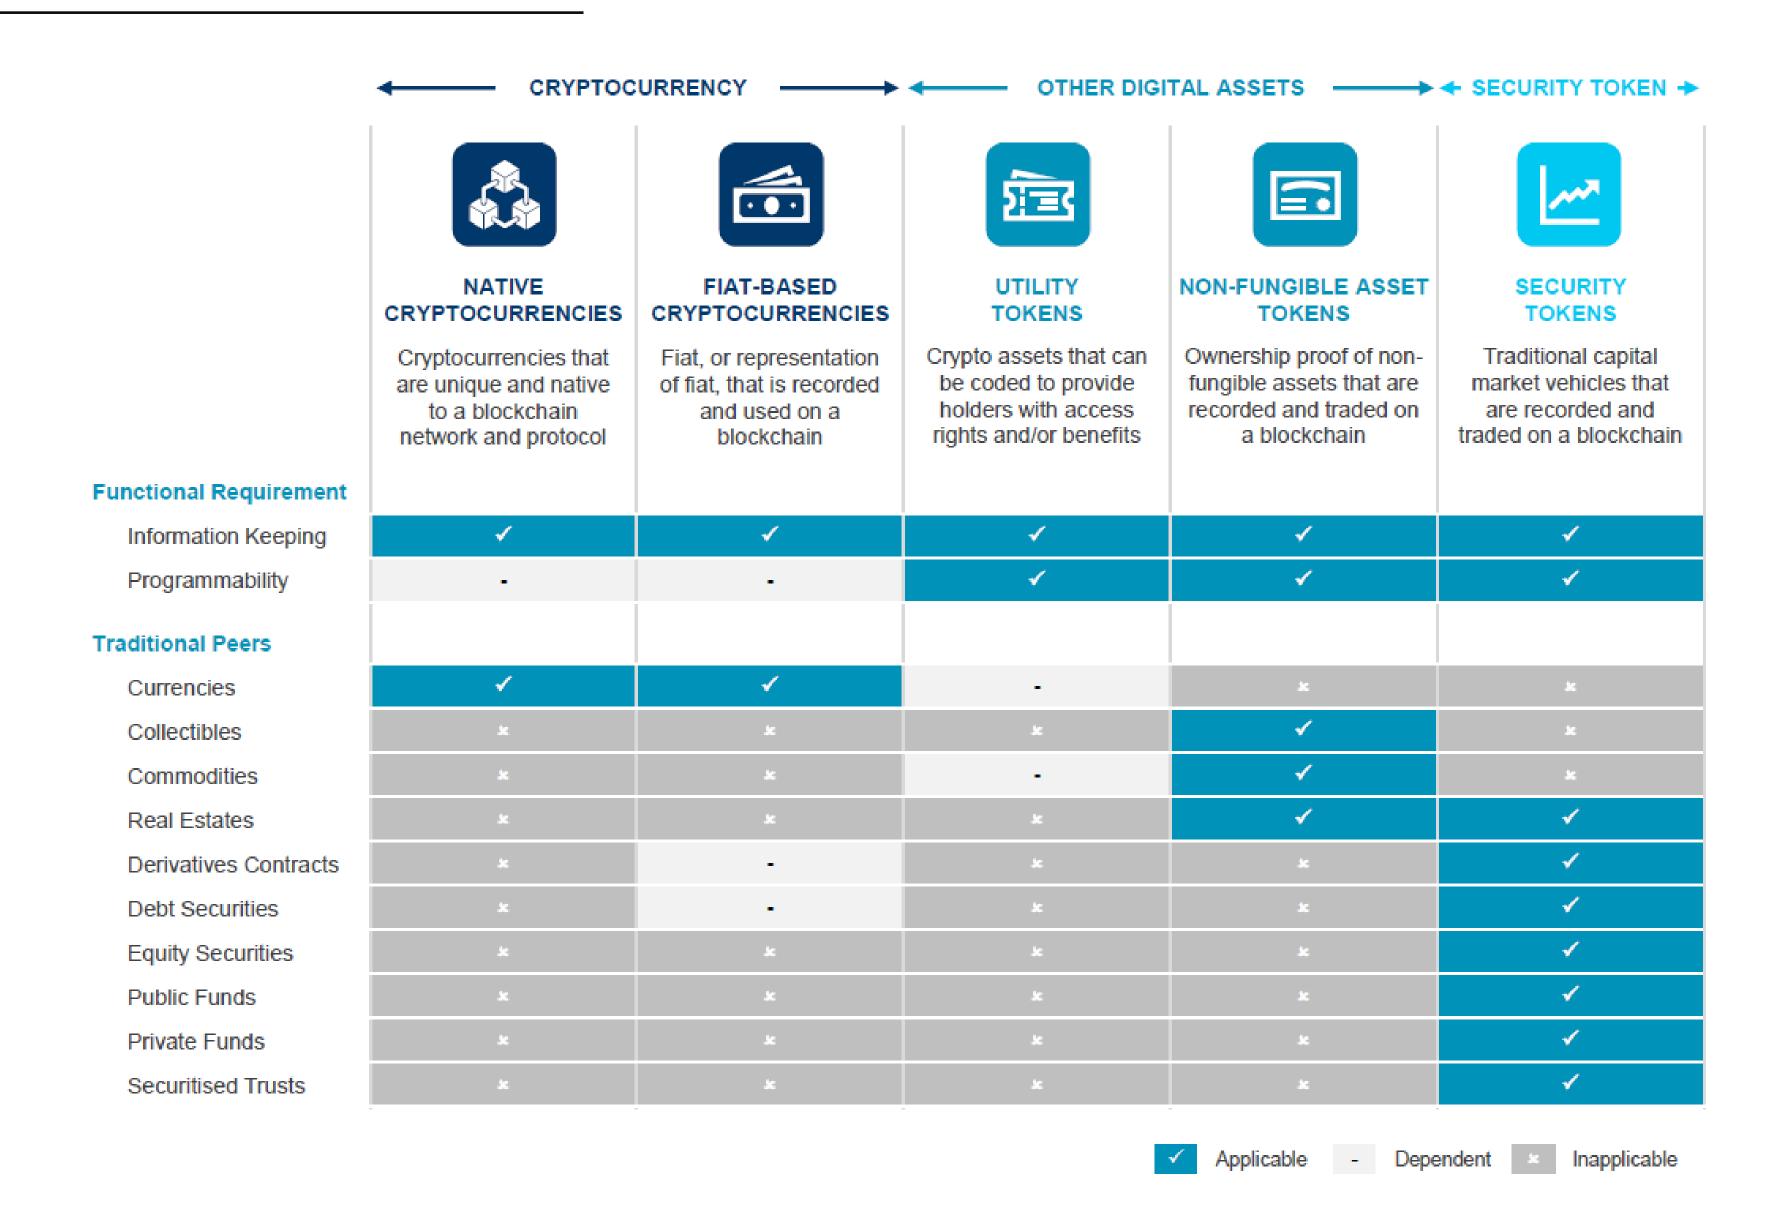

#### THE DIGITAL ASSET UNIVERSE

#### TYPES OF CRYPTOCURRENCIES

9

#### OTHER TYPES OF DIGITAL ASSETS

#### TYPES OF SECURITY TOKENS