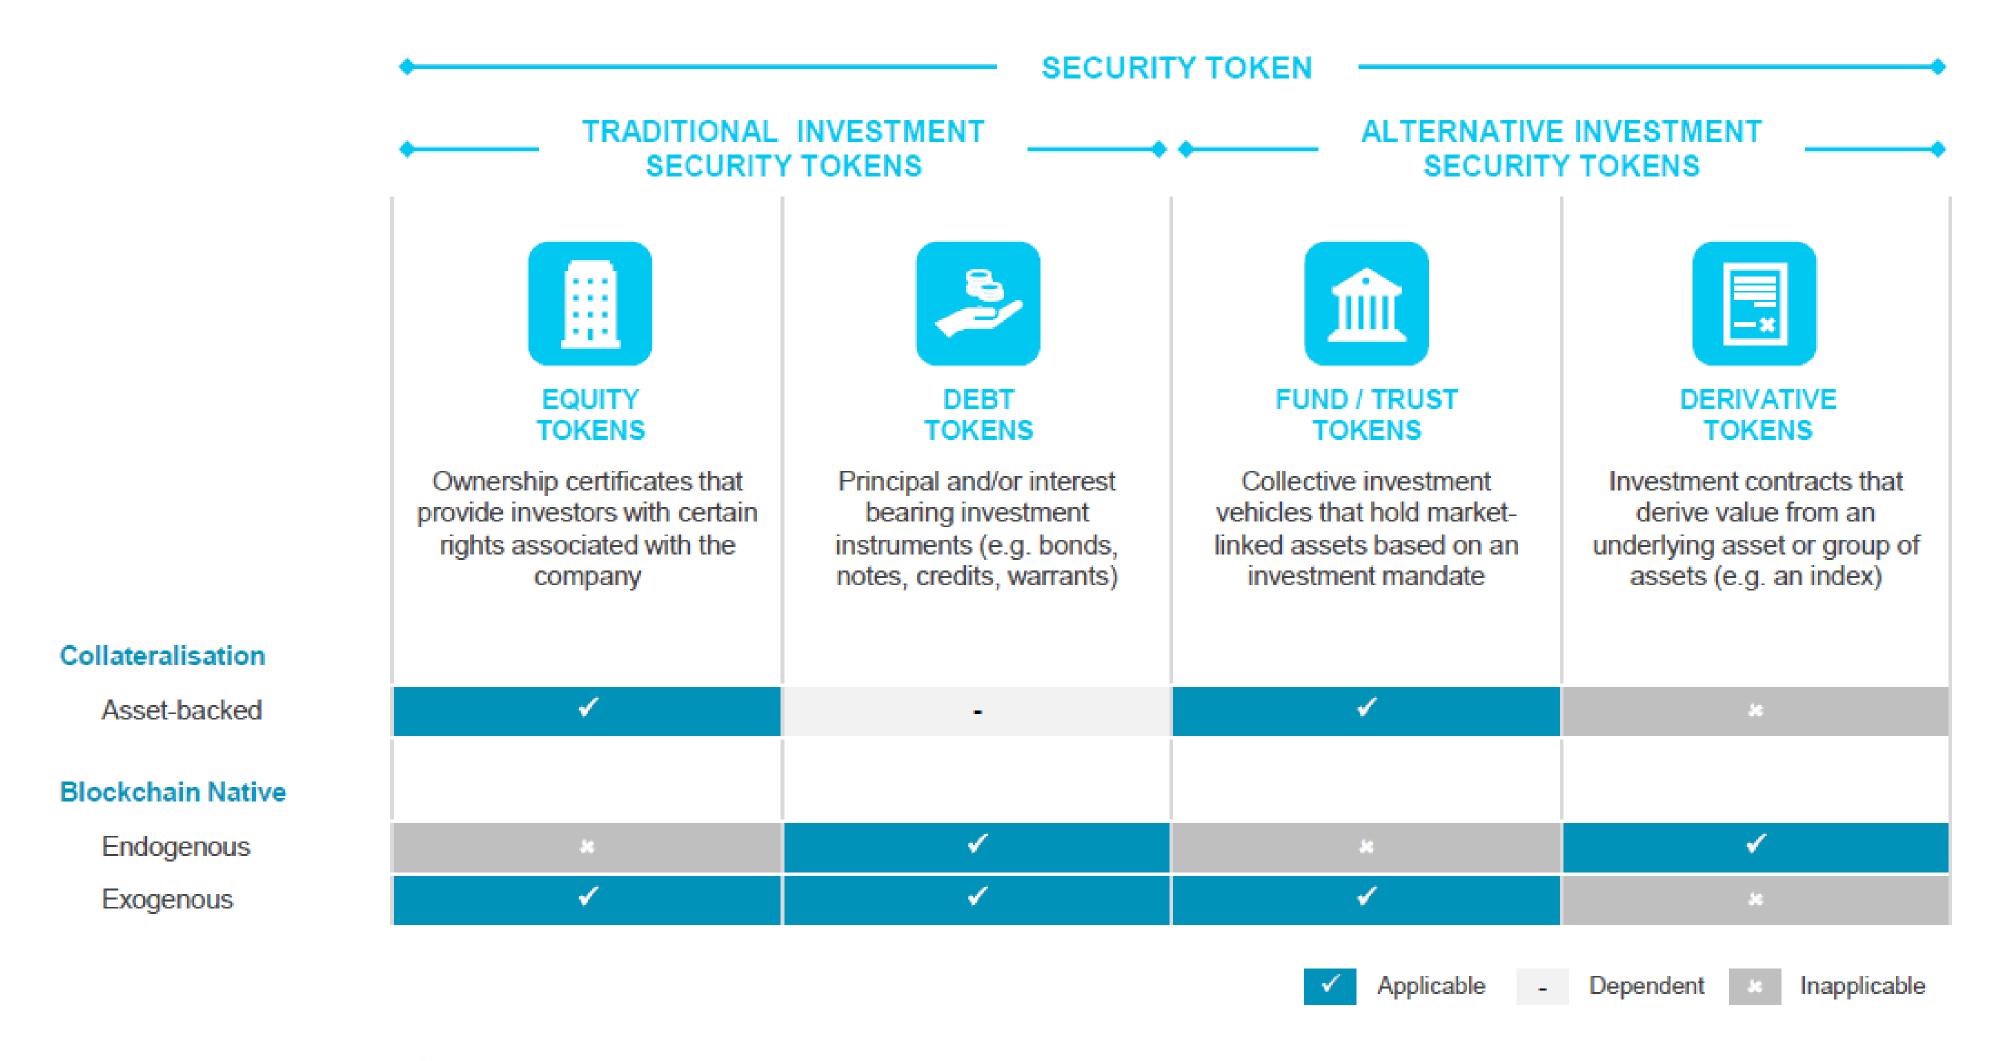

|
|                                           |                  |                                                                                                                                                                                                                                                                                                                         |           |                          |                              |                                                     |                       |             |                                  |













#### THE DIGITAL ASSET UNIVERSE





#### TYPES OF CRYPTOCURRENCIES



9



#### OTHER TYPES OF DIGITAL ASSETS





#### TYPES OF COLLECTIBLE TOKENS





#### TYPES OF SECURITY TOKENS





# Fusang and the Labuan IBFC Proposition

### Our Regulated Digital Ecosystem





Availability of digital 'tool box' that allows digital players operate in a live market, coupled with business friendly regulatory approach

Has progressive regulatory approach and digital finance friendly legal structures, processes and licences that foster innovation



All elements of financial inclusion and ESG in the business operations are encouraged

#### Regulator



Labuan FSA is a one-stop regulatory authority providing a robust, yet pragmatic regulatory approach catered to the digital financial landscape

#### **Professional Service Providers**



First point of contact in Labuan IBFC and provides a comprehensive suite of services towards facilitating intermediation in the jurisdiction

#### **L