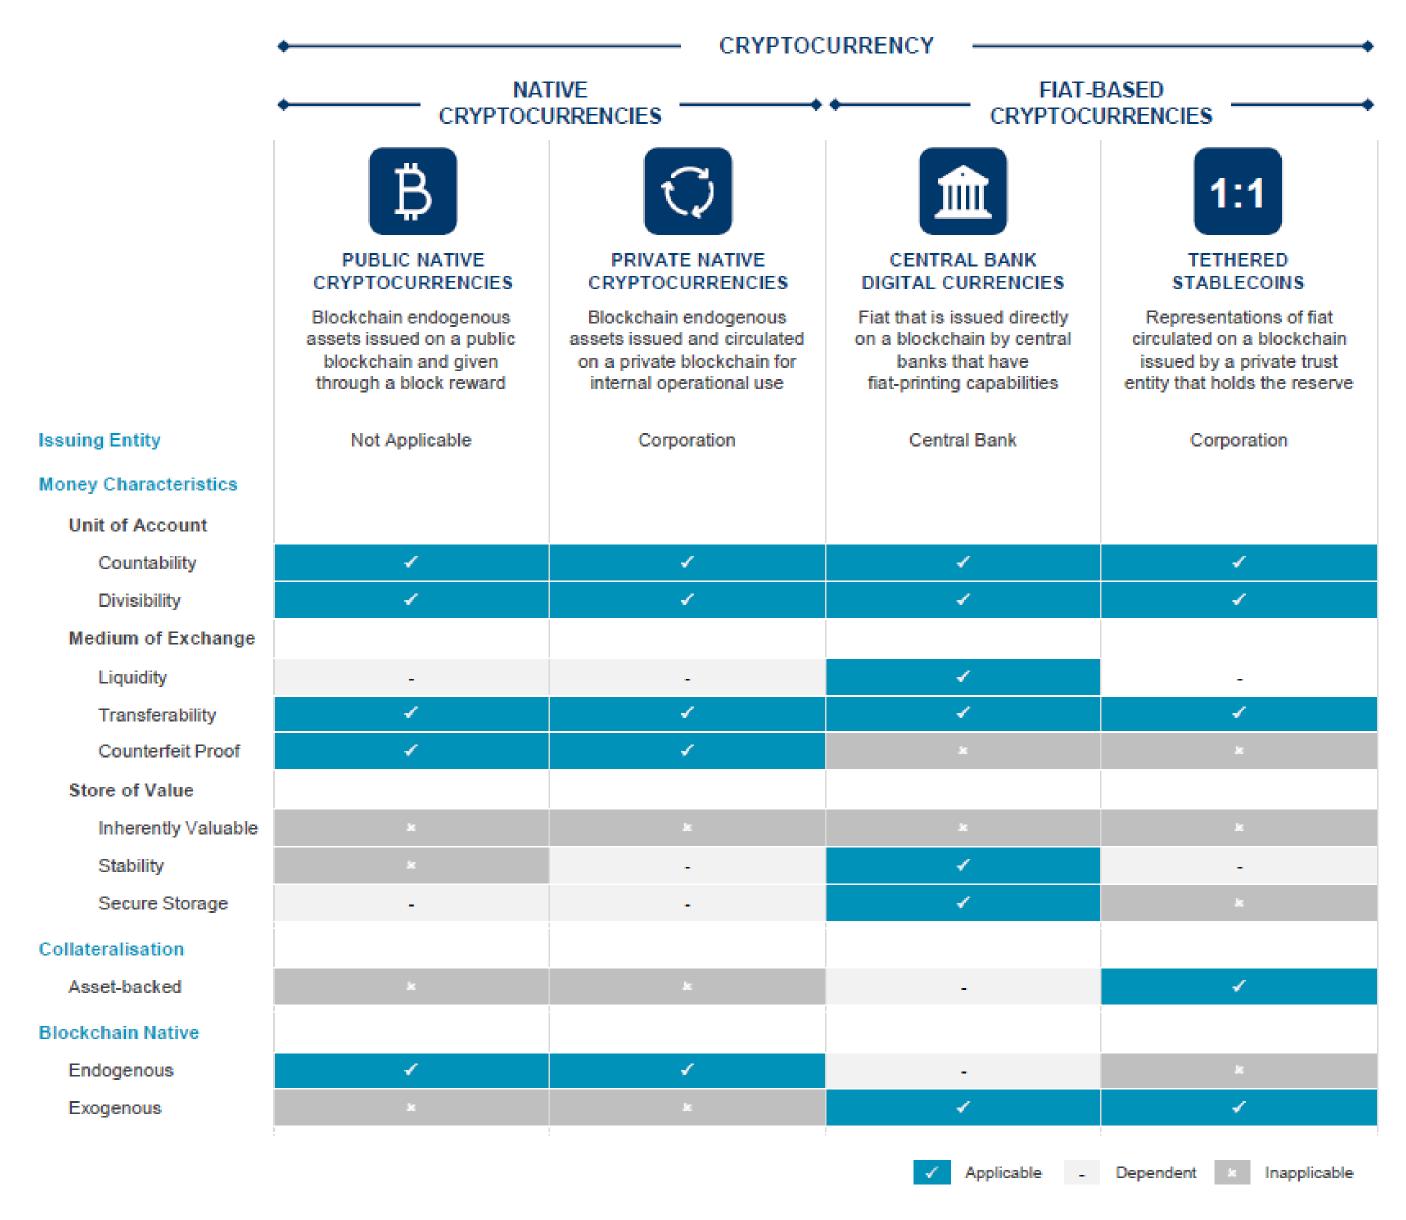

|                                                     |                       |             |                                  |
|                                           |                  |                                                                                                                                                                                                                                                                                                                         |           |                          |                              |                                                     |                       |             |                                  |













#### THE DIGITAL ASSET UNIVERSE





#### TYPES OF CRYPTOCURRENCIES



9



#### OTHER TYPES OF DIGITAL ASSETS





#### TYPES OF COLLECTIBLE TOKENS





#### TYPES OF SECURITY TOKENS





# Fusang and the Labuan IBFC Proposition

### Our Regulated Digital Ecosystem





Availability of digital 'tool box' that allows digital players operate in a live market, coupled with business friendly regulatory approach

Has progressive regulatory approach and digital finance friendly legal structures, processes and licences that foster innovation



All elements of financial inclusion and ESG in the business operations are encouraged

#### Regulator



Labuan FSA is a one-stop regulatory authority providing a robust, yet pragmatic regulatory approach catered to the digital financial landscape

#### **Professional Service Providers**



First point of contact in Labuan IBFC