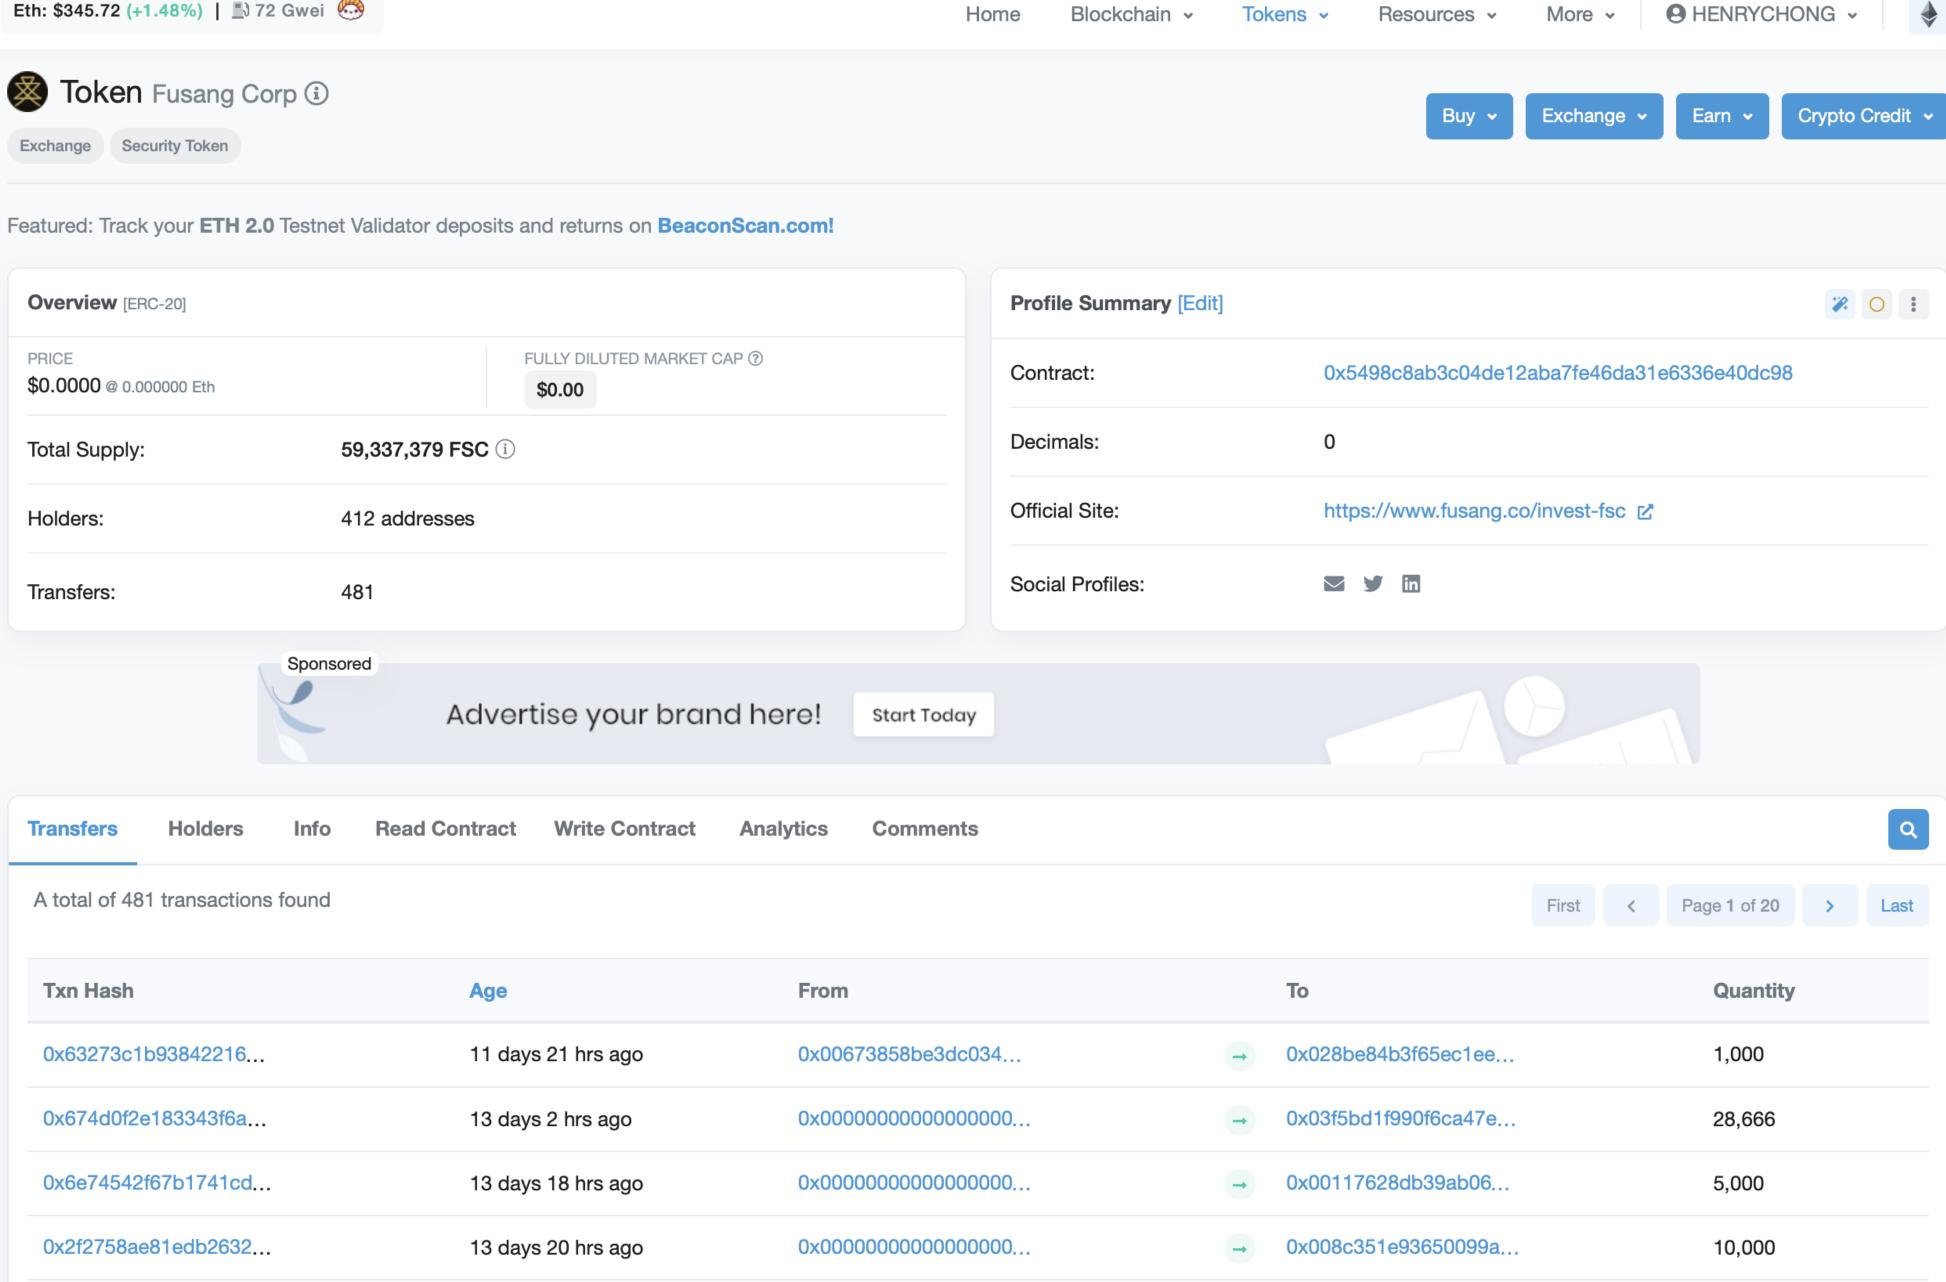

#### Fusang Corp 扶桑有限公司 (LL11971)

#### REGISTER OF MEMBERS PURSUANT TO SECTION 105 OF THE LABUAN COMPANIES ACT 1990

| Full Name                                 |                  | FS Holdings Ltd [formerly known as Fusang Holdings Ltd 扶桑控股有限公司 w.e.f. 20.05.2020] Folio No. SH 001                                                                                                                                                                                                                     |           |                          |                              |                                                     |                       |             | SH 001                           |
|-------------------------------------------|------------------|-------------------------------------------------------------------------------------------------------------------------------------------------------------------------------------------------------------------------------------------------------------------------------------------------------------------------|-----------|--------------------------|------------------------------|-----------------------------------------------------|-----------------------|-------------|----------------------------------|
| Residential Address/<br>Registered Office |                  | Level 7(A), Main Office Tower, Financial Park Labuan Complex, Jalan Merdeka, 87000 Labuan, Federal Territory of Labuan, Malaysia  [Changed of address to Level 12(D), Main Office Tower, Financial Park Labuan Complex, Jalan Merdeka, 87000 Labuan, Federal Territory of Labuan, Malaysia with effect from 08/08/2018] |           |                          |                              |                                                     |                       |             |                                  |
| Nationality or Place of Incorporation     |                  | Malaysia                                                                                                                                                                                                                                                                                                                |           |                          |                              | Identity Card No. or Passport<br>No. or Company No. |                       | LL11963     |                                  |
| Date                                      | Certificate No.  | Allotment or<br>Transfer No                                                                                                                                                                                                                                                                                             | Folio No. | Amount Paid<br>Per Share | Distinctive No. of<br>Shares |                                                     | No. of Shares         |             | Balance                          |
|                                           |                  |                                                                                                                                                                                                                                                                                                                         |           |                          | From                         | То                                                  | Acquired              | Transferred |                                  |
| 20/05/2015                                | SC 001           | A001                                                                                                                                                                                                                                                                                                                    | SH 001    | USD1.00                  | 1                            | 100                                                 | 100                   |             | 100 O/S                          |
| 27/04/2020                                | SC 002<br>SC 003 | A002                                                                                                                                                                                                                                                                                                                    | SH 001    | USD0.0862322<br>USD1.00  | <u>1</u><br>50,000,001       | 50,000,000 50,988,928                               | 50,000,000<br>988,928 |             | 100 O/S<br>50,988,928<br>Class A |
|                                           |                  |                                                                                                                                                                                                                                                                                                                         |           |                          |                              |                                                     |                       |             |                                  |
|                                           |                  |                                                                                                                                                                                                                                                                                                                         |           |                          |                              |                                                     |                       |             |                                  |
|                                           |                  |                                                                                                                                                                                                                                                                                                                         |           |                          |                              |                                                     |                       |             |                                  |