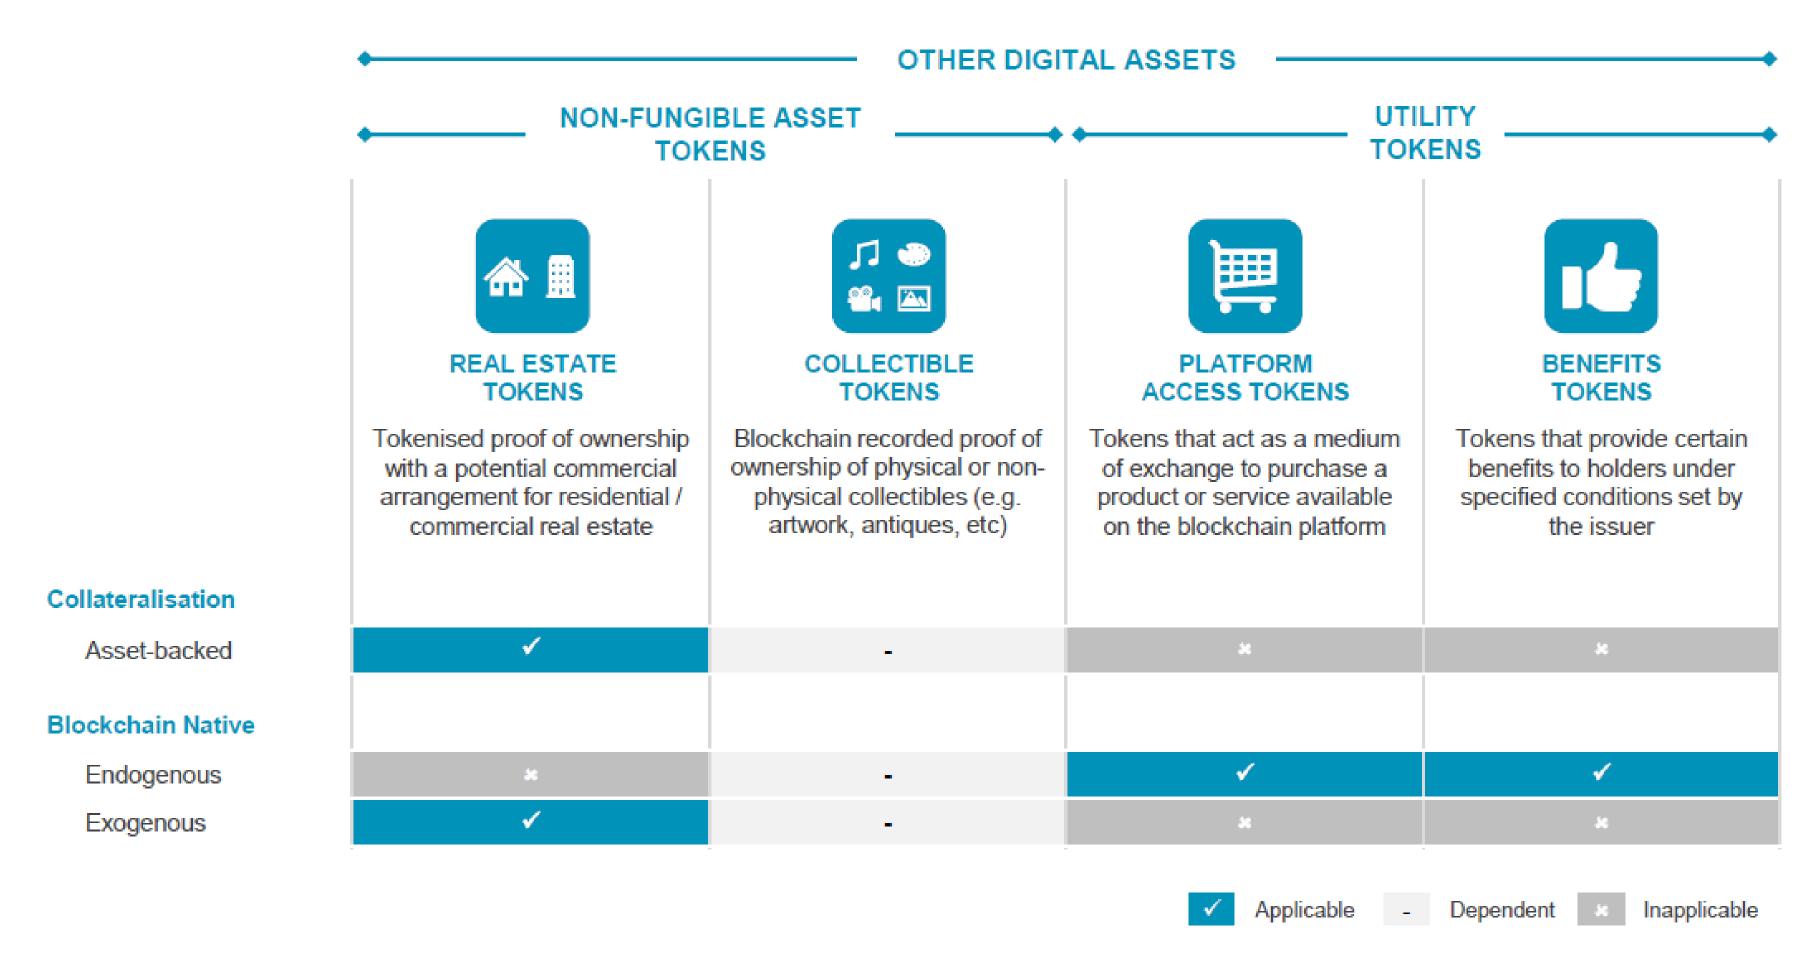

|                       |             |                                  |
|                                           |                  |                                                                                                                                                                                                                                                                                                                         |           |                          |                              |                                                     |                       |             |                                  |













#### THE DIGITAL ASSET UNIVERSE





#### TYPES OF CRYPTOCURRENCIES



9



#### OTHER TYPES OF DIGITAL ASSETS





#### TYPES OF COLLECTIBLE TOKENS





#### TYPES OF SECURITY TOKENS





# Fusang and the Labuan IBFC Proposition

### Our Regulated Digital Ecosystem





Availability of digital 'tool box' that allows digital players operate in a live market, coupled with business friendly regulatory approach

Has progressive regulatory approach and digital finance friendly legal structures, processes and licences that foster innovation



All elements of financial inclusion and ESG in the business operations are encouraged

#### Regulator



Labuan FSA is a one-stop regulatory authority providing a robust, yet pragmatic regulatory approach catered to the digital financial landscape

#### **Professional Service Providers**



First point of contact in Labuan IBFC and provides a comprehensive suite of s