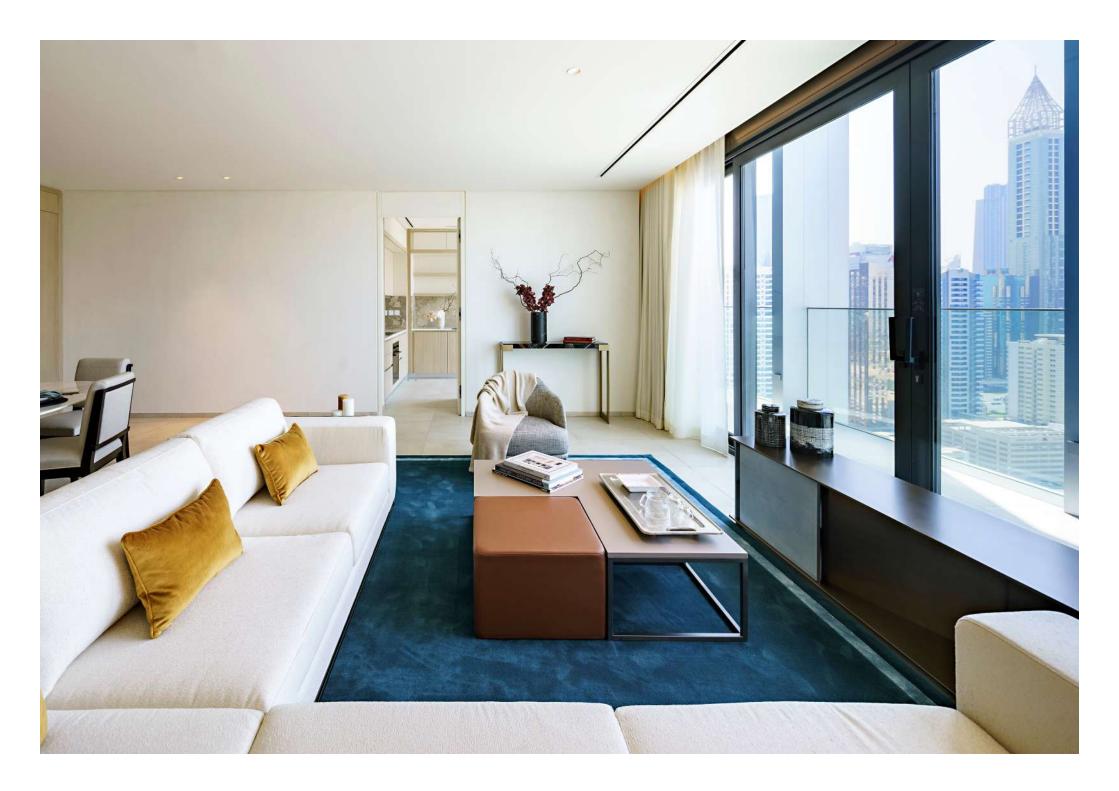

Elegant interiors by award-winning interior designer
Tristan Auer create a sophisticated ambiance
throughout the spaces, using refined color palettes
and rich materials. Apartments feature Arabescato
marble bathrooms, French oak kitchens and
wardrobes, and textured feature walls.
Kitchens and wardrobes are custom made
in Italy and units are fully fitted with top-of-the-line
appliances as well as ample closet
and storage space.

Modern functional layouts are filled with light and offer both downtown skyline and ocean views.

Oak kitchens and wardrobes, and texture coated feature walls.

Kitchens and wardrobes are custom made in Italy and units are fully fitted with top-of-the-line appliances as well as ample closet and storage space.