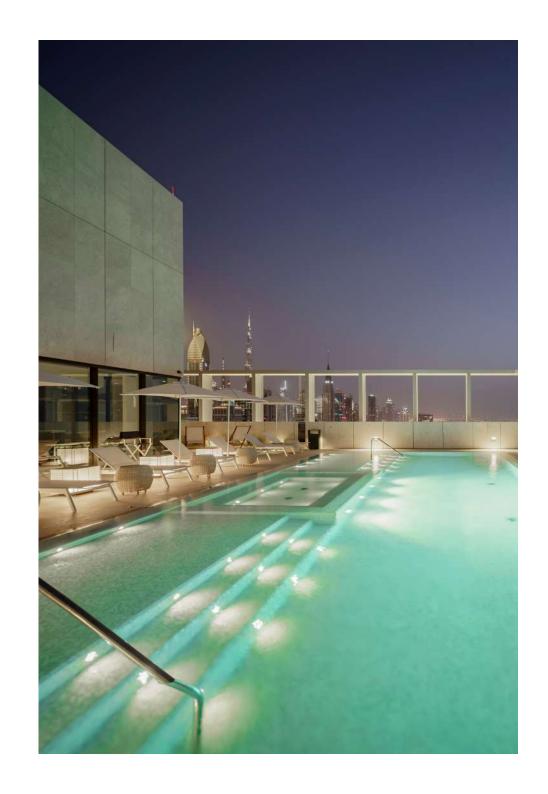

#### Amenities

BeatX Gym by Technogym Infinity Rooftop Pool Rooftop Lounge Deck Steam Room Kids Club Playroom Kids Club Pool