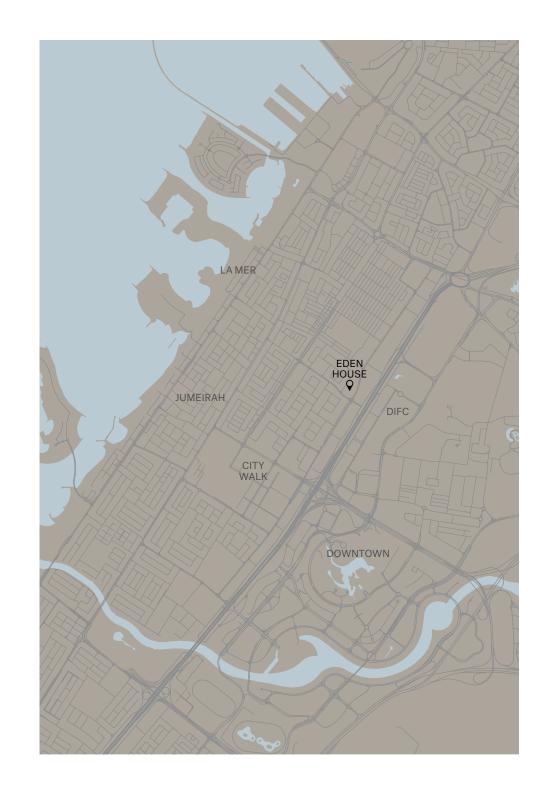

# AN OASIS OF LUXURY IN ONE OF DUBAI'S NEWEST REDEVELOPED NEIGHBORHOODS, JUMEIRAH GARDEN CITY

Located near Jumeirah, Eden House is just minutes away from Dubai's vibrant Downtown District, near trendy beach and shopping destinations La Mer and City Walk, and across from Dubai International Financial Centre and One Central.