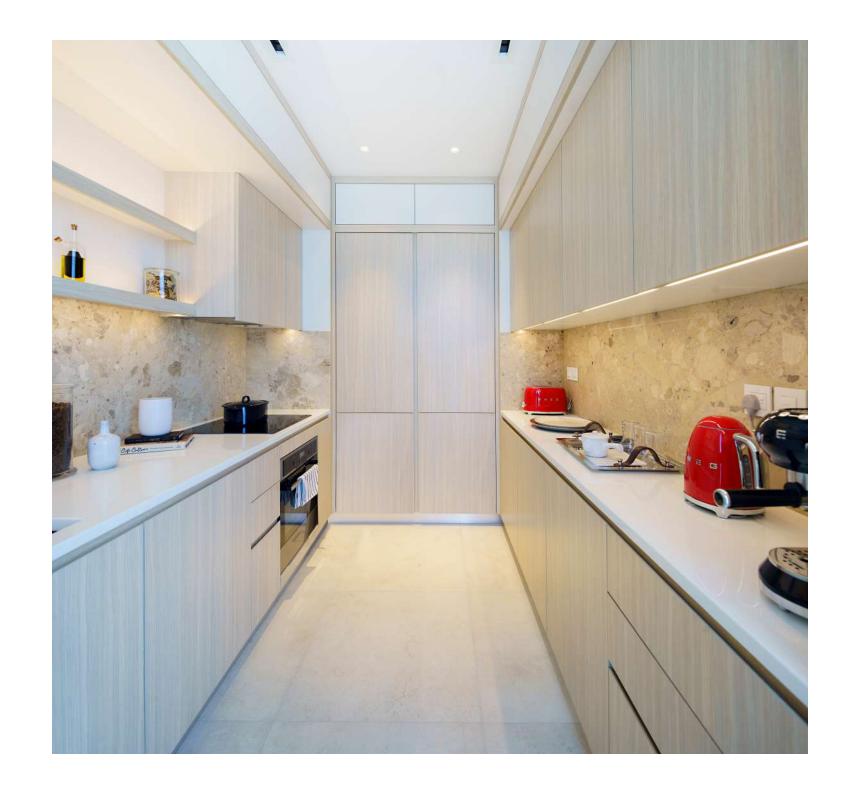

Elegant interiors by award-winning interior designer
Tristan Auer create a sophisticated ambiance
throughout the spaces, using refined color palettes
and rich materials. Apartments feature Arabescato
marble bathrooms, French oak kitchens and
wardrobes, and textured feature walls.
Kitchens and wardrobes are custom made
in Italy and units are fully fitted with top-of-the-line
appliances as well as ample closet
and storage space.

Modern functional layouts are filled with light and offer both downtown skyline and ocean views.

Oak kitchens and wardrobes, and texture coated feature walls.

Kitchens and wardrobes are custom made in Italy and units are fully fitted with top-of-the-line appliances as well as ample closet and storage space.