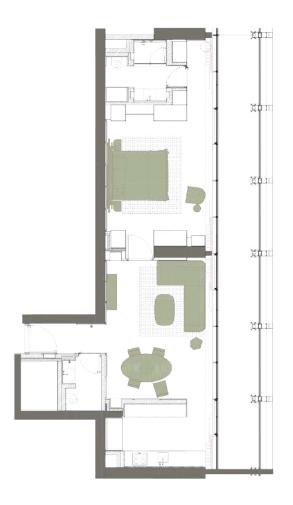

## SWEEPING TERRACES AND PANORAMIC VIEWS OFFER A CELEBRATION OF SPACE AND LIGHT

Eden House has 186 luxurious residential units available exclusively for lease.
Units vary in size from studio apartments to one, two and three-bedrooms and are available with and without balconies.

Modern functional layouts are filled with light and offer both downtown skyline and ocean views.

Oak kitchens and wardrobes, and texture coated feature walls.

Kitchens and wardrobes are custom made in Italy and units are fully fitted with top-of-the-line appliances as well as ample closet and storage space.

2 Bedroom with Balcony – 180sqm 2 Bedroom - 129 sqm

3 Bedroom with Balcony – 231 sqm 3 Bedroom – 172 sqm