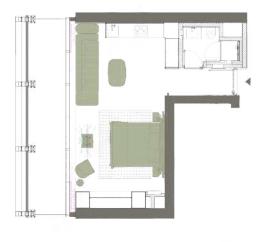

## SWEEPING TERRACES AND PANORAMIC VIEWS OFFER A CELEBRATION OF SPACE AND LIGHT

Eden House has 186 luxurious residential units available exclusively for lease.
Units vary in size from studio apartments to one, two and three-bedrooms and are available with and without balconies.

Modern functional layouts are filled with light and offer both downtown skyline and ocean views.

Oak kitchens and wardrobes, and texture coated feature walls.

Kitchens and wardrobes are custom made in Italy and units are fully fitted with top-of-the-line appliances as well as ample closet and storage space.

2 Bedroom with Balcony – 180sqm 2 Bedroom - 129 sqm

3 Bedroom with Balcony – 231 sqm 3 Bedroom – 172 sqm