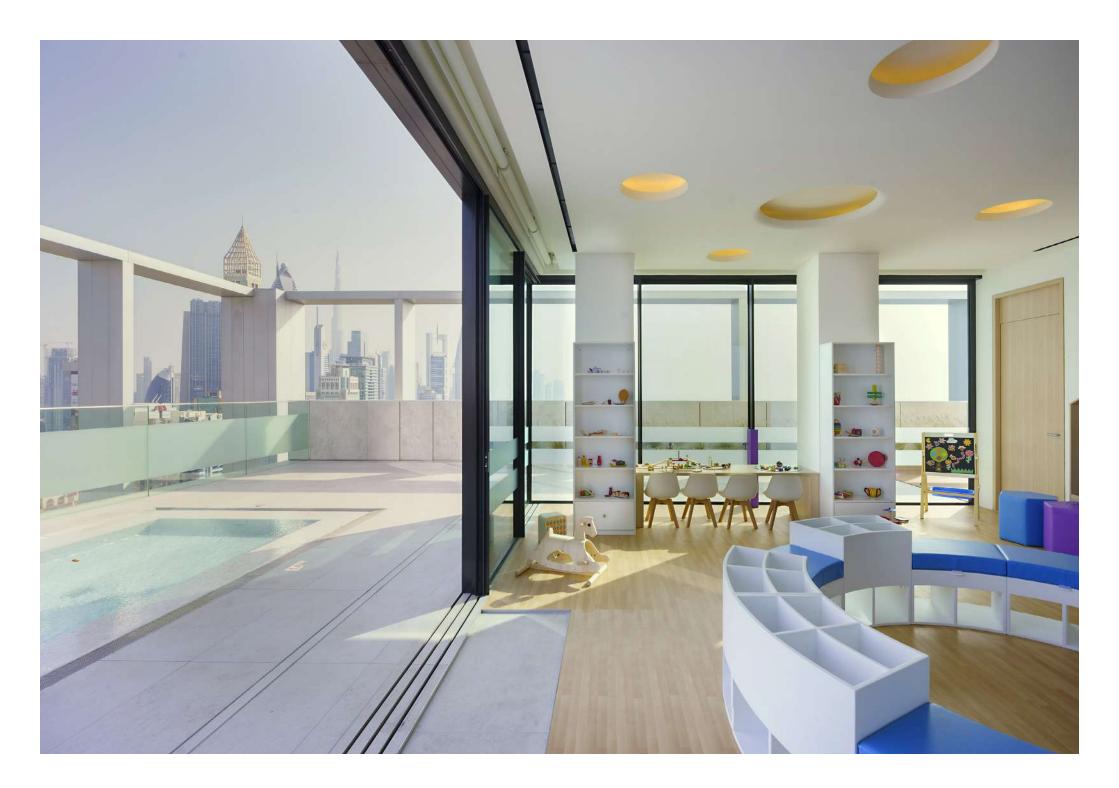

#### Amenities

BeatX Gym by Technogym Infinity Rooftop Pool Rooftop Lounge Deck Steam Room Kids Club Playroom Kids Club Pool