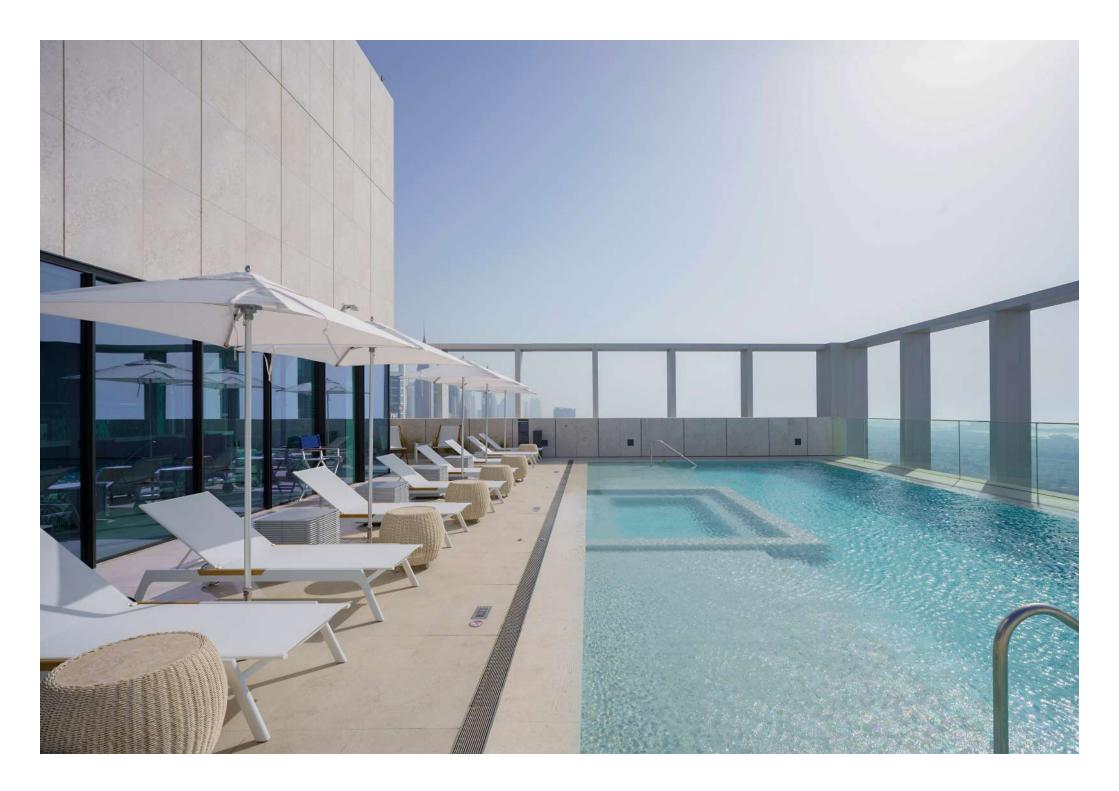

#### Amenities

BeatX Gym by Technogym Infinity Rooftop Pool Rooftop Lounge Deck Steam Room Kids Club Playroom Kids Club Pool