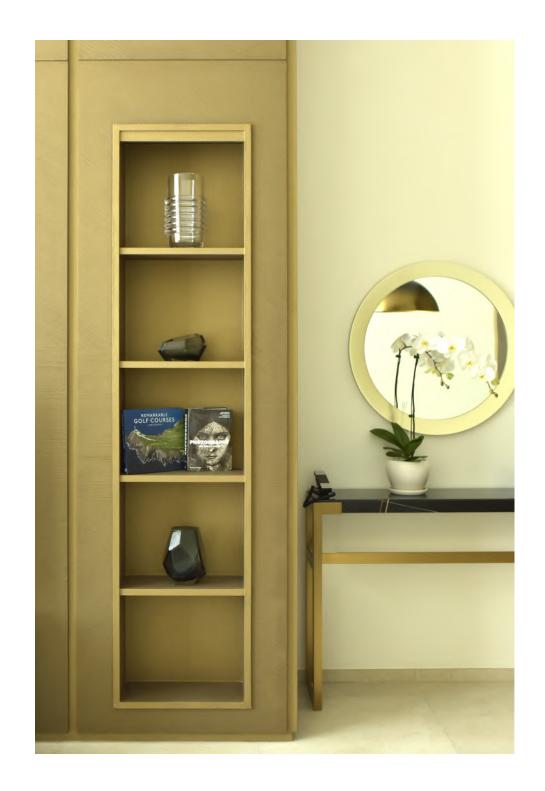

Elegant interiors by award-winning interior designer
Tristan Auer create a sophisticated ambiance
throughout the spaces, using refined color palettes
and rich materials. Apartments feature Arabescato
marble bathrooms, French oak kitchens and
wardrobes, and textured feature walls.
Kitchens and wardrobes are custom made
in Italy and units are fully fitted with top-of-the-line
appliances as well as ample closet
and storage space.

Modern functional layouts are filled with light and offer both downtown skyline and ocean views.

Oak kitchens and wardrobes, and texture coated feature walls.

Kitchens and wardrobes are custom made in Italy and units are fully fitted with top-of-the-line appliances as well as ample closet and storage space.