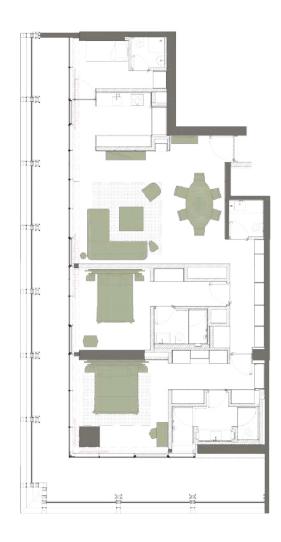

## SWEEPING TERRACES AND PANORAMIC VIEWS OFFER A CELEBRATION OF SPACE AND LIGHT

Eden House has 186 luxurious residential units available exclusively for lease.
Units vary in size from studio apartments to one, two and three-bedrooms and are available with and without balconies.

Modern functional layouts are filled with light and offer both downtown skyline and ocean views.

Oak kitchens and wardrobes, and texture coated feature walls.

Kitchens and wardrobes are custom made in Italy and units are fully fitted with top-of-the-line appliances as well as ample closet and storage space.

2 Bedroom with Balcony – 180sqm 2 Bedroom - 129 sqm

3 Bedroom with Balcony – 231 sqm 3 Bedroom – 172 sqm