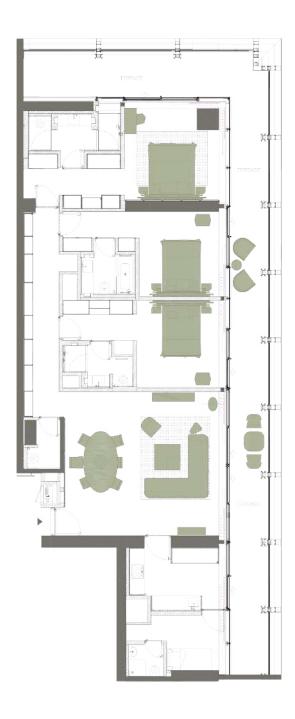

## SWEEPING TERRACES AND PANORAMIC VIEWS OFFER A CELEBRATION OF SPACE AND LIGHT

Eden House has 186 luxurious residential units available exclusively for lease.
Units vary in size from studio apartments to one, two and three-bedrooms and are available with and without balconies.

Modern functional layouts are filled with light and offer both downtown skyline and ocean views.

Oak kitchens and wardrobes, and texture coated feature walls.

Kitchens and wardrobes are custom made in Italy and units are fully fitted with top-of-the-line appliances as well as ample closet and storage space.

2 Bedroom with Balcony – 180sqm 2 Bedroom - 129 sqm

3 Bedroom with Balcony – 231 sqm 3 Bedroom – 172 sqm