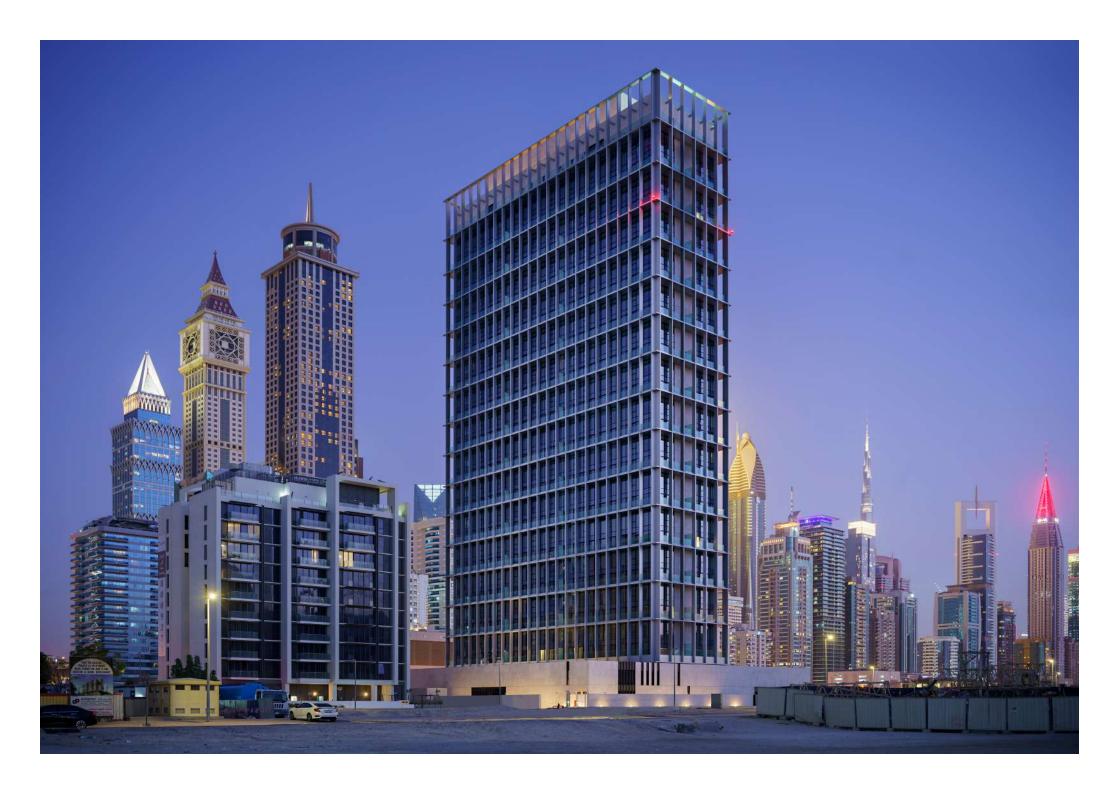

# MODERN CONTEMPORARY DESIGN PAIRED WITH SOPHISTICATED MATERIALS AND REFINED COLOR PALETTES BRING EDEN HOUSE TO LIFE

Designed by local architectural practice Dxb Lab, Eden House takes inspiration from the traditional Arabian courtyard houses. The modernist glass and steel tower stands 30 stories tall and rises from a central podium guarded by a stone fortress-like façade. The result is a truly unique courtyard setting where community life begins.