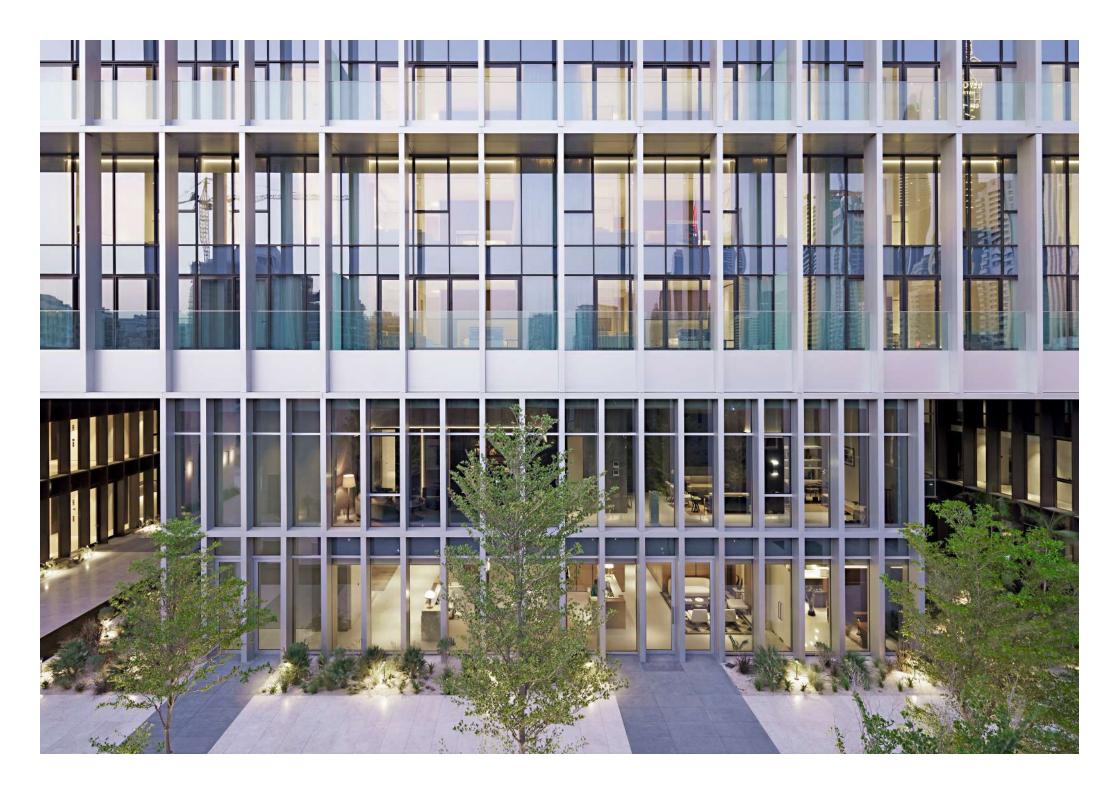

# MODERN CONTEMPORARY DESIGN PAIRED WITH SOPHISTICATED MATERIALS AND REFINED COLOR PALETTES BRING EDEN HOUSE TO LIFE

Designed by local architectural practice Dxb Lab, Eden House takes inspiration from the traditional Arabian courtyard houses. The modernist glass and steel tower stands 30 stories tall and rises from a central podium guarded by a stone fortress-like façade. The result is a truly unique courtyard setting where community life begins.

## BEYOND RESIDENCES, THE BUILDING IS HOME TO UNIQUE CONCEPTS TAILORED AROUND COMMUNITY LIVING

Restaurants and cafes bring a vibrant mix to the courtyard, where one can also enjoy the exhibitions of Collectional – a contemporary collectible design gallery.