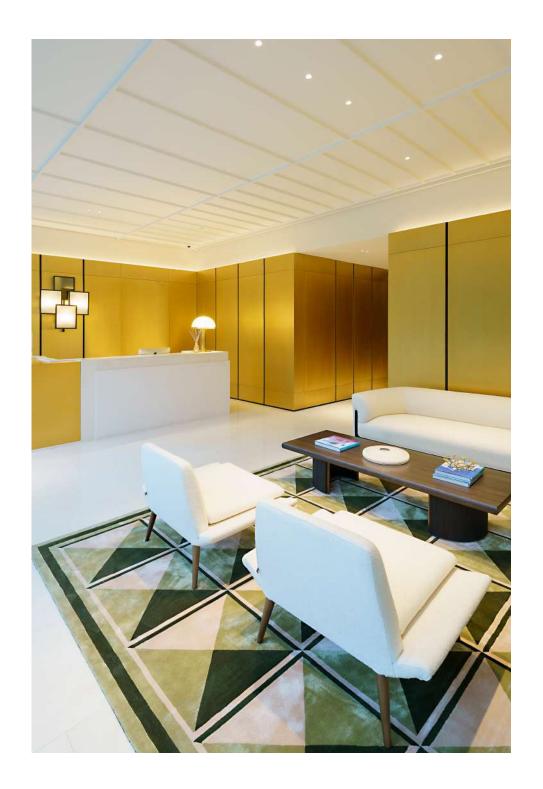

# MODERN CONTEMPORARY DESIGN PAIRED WITH SOPHISTICATED MATERIALS AND REFINED COLOR PALETTES BRING EDEN HOUSE TO LIFE

Designed by local architectural practice Dxb Lab, Eden House takes inspiration from the traditional Arabian courtyard houses. The modernist glass and steel tower stands 30 stories tall and rises from a central podium guarded by a stone fortress-like façade. The result is a truly unique courtyard setting where community life begins.

Elegant interiors by award-winning interior designer
Tristan Auer create a sophisticated ambiance
throughout the spaces, using refined color palettes
and rich materials. Apartments feature Arabescato
marble bathrooms, French oak kitchens and
wardrobes, and textured feature walls.
Kitchens and wardrobes are custom made
in Italy and units are fully fitted with top-of-the-line
appliances as well as ample closet
and storage space.

# WHERE COMFORT AND LUXURY COME TOGETHER

Eden House offers a unique living experience that ensures seamless comfort with hotel-like services and amenities in a residential setting.