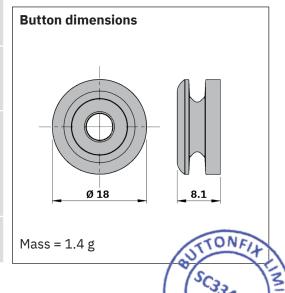

## Type 1 Bonded

| Button-fix product codes        | 171-017-11 (100 pack)<br>171-017-12 (12 pack)                                                                                                                                                                     |
|---------------------------------|-------------------------------------------------------------------------------------------------------------------------------------------------------------------------------------------------------------------|
| EAN barcodes                    | 5060740150088 (100 pack)<br>5060740150132 (12 pack)                                                                                                                                                               |
| Component drawing numbers       | 171-017-1C (Fix housing)<br>171-002-1C (Button)                                                                                                                                                                   |
| Supplier                        | Buttonfix Limited Unit A, 1 Britton Street, London EC1M 5NW, UK                                                                                                                                                   |
| EU Authorised<br>Representative | AR Experts, P.O. Box 5047,<br>3620 AA Breukelen, The Netherlands                                                                                                                                                  |
| Country of manufacture          | United Kingdom                                                                                                                                                                                                    |
| Product description             | Panel connector intended for furniture construction and interior fittings                                                                                                                                         |
| Material                        | ABS, HF380 (Fix) & Nylon PA6, 30% glass fill,<br>Altech A 2030/109 30GF (Button)                                                                                                                                  |
| Harmonised Standards            | There are no applicable EU Harmonised Standards for this product                                                                                                                                                  |
| Independent test reports        | Sandberg LLP: 56399/M/Rev1 (08/03/2016)<br>STS: DR-5354 (16/06/2021) & DR-5405<br>(12/11/2021) (available on website)                                                                                             |
| Guide loads                     | Four Type 1 Bonded fasteners on a vertical panel will support loads weighing up to a maximum of 80kg (175lbs), however, this can vary significantly depending on the adhesive and substrate material combination. |
| Web address                     | www.button-fix.com/products/<br>button-fix-type-1-bonded                                                                                                                                                          |