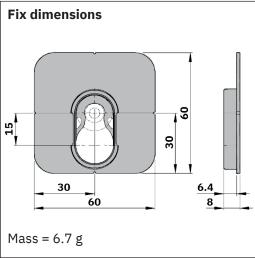

## Type 1 Bonded

| Button-fix product codes        | 171-017-11 (100 pack)<br>171-017-12 (12 pack)                                                                                                                                                                     |
|---------------------------------|-------------------------------------------------------------------------------------------------------------------------------------------------------------------------------------------------------------------|
| EAN barcodes                    | 5060740150088 (100 pack)<br>5060740150132 (12 pack)                                                                                                                                                               |
| Component drawing numbers       | 171-017-1C (Fix housing)<br>171-002-1C (Button)                                                                                                                                                                   |
| Supplier                        | Buttonfix Limited Unit A, 1 Britton Street, London EC1M 5NW, UK                                                                                                                                                   |
| EU Authorised<br>Representative | AR Experts, P.O. Box 5047,<br>3620 AA Breukelen, The Netherlands                                                                                                                                                  |
| Country of manufacture          | United Kingdom                                                                                                                                                                                                    |
| Product description             | Panel connector intended for furniture construction and interior fittings                                                                                                                                         |
| Material                        | ABS, HF380 (Fix) & Nylon PA6, 30% glass fill,<br>Altech A 2030/109 30GF (Button)                                                                                                                                  |
| Harmonised Standards            | There are no applicable EU Harmonised Standards for this product                                                                                                                                                  |
| Independent test reports        | Sandberg LLP: 56399/M/Rev1 (08/03/2016)<br>STS: DR-5354 (16/06/2021) & DR-5405<br>(12/11/2021) (available on website)                                                                                             |
| Guide loads                     | Four Type 1 Bonded fasteners on a vertical panel will support loads weighing up to a maximum of 80kg (175lbs), however, this can vary significantly depending on the adhesive and substrate material combination. |
| Web address                     | www.button-fix.com/products/<br>button-fix-type-1-bonded                                                                                                                                                          |