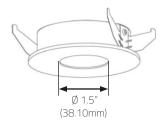

## smartsensor Hard Ceiling Mounting Kit

Ceiling Cut-Out: 2-15/16" Max (74.6mm Max) Ceiling Thickness: 3-00" Max (76.2mm Max)

## **GENERAL SPECIFICATIONS**

| Brand                   | wtec                                                                                                                                                                                                                                                                                                                                                                                                                                 |
|-------------------------|--------------------------------------------------------------------------------------------------------------------------------------------------------------------------------------------------------------------------------------------------------------------------------------------------------------------------------------------------------------------------------------------------------------------------------------|
| Product Type            | smartsensor Hard Ceiling Mounting Kit                                                                                                                                                                                                                                                                                                                                                                                                |
| Application             | Typical use is for plaster, gypsum, millwork or other ceiling types with a thickness greater than 0-13/16" (20mm) and less than 3" (76.2mm). This mounting kit allows for termination to the smartsensor's RJ45 interface(s), which would otherwise be inaccessible. Please note, ceilings with a thickness less than 0-13/16" (20mm) do not require a mounting kit, as the smartsensors will natively mount in these ceiling types. |
| Ceiling Cut-Out         | 2-15/16" (74.6mm)                                                                                                                                                                                                                                                                                                                                                                                                                    |
| Ceiling Thickness, Max. | 3" (76.2mm)                                                                                                                                                                                                                                                                                                                                                                                                                          |
| Color                   | White                                                                                                                                                                                                                                                                                                                                                                                                                                |
| Package Quantity        | 1                                                                                                                                                                                                                                                                                                                                                                                                                                    |