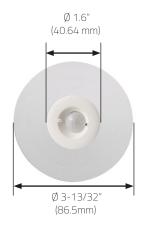

## smartsensor Hard Ceiling Mounting Kit

Ceiling Cut-Out: 2-15/16" Max (74.6mm Max) Ceiling Thickness: 3-00" Max (76.2mm Max)

## **GENERAL SPECIFICATIONS**

| Brand                   | wtec                                                                                                                                                                                                                                                                                                                                                                                                                                 |
|-------------------------|--------------------------------------------------------------------------------------------------------------------------------------------------------------------------------------------------------------------------------------------------------------------------------------------------------------------------------------------------------------------------------------------------------------------------------------|
| Product Type            | smartsensor Hard Ceiling Mounting Kit                                                                                                                                                                                                                                                                                                                                                                                                |
| Application             | Typical use is for plaster, gypsum, millwork or other ceiling types with a thickness greater than 0-13/16" (20mm) and less than 3" (76.2mm). This mounting kit allows for termination to the smartsensor's RJ45 interface(s), which would otherwise be inaccessible. Please note, ceilings with a thickness less than 0-13/16" (20mm) do not require a mounting kit, as the smartsensors will natively mount in these ceiling types. |
| Ceiling Cut-Out         | 2-15/16" (74.6mm)                                                                                                                                                                                                                                                                                                                                                                                                                    |
| Ceiling Thickness, Max. | 3" (76.2mm)                                                                                                                                                                                                                                                                                                                                                                                                                          |
| Color                   | White                                                                                                                                                                                                                                                                                                                                                                                                                                |
| Package Quantity        | 1                                                                                                                                                                                                                                                                                                                                                                                                                                    |