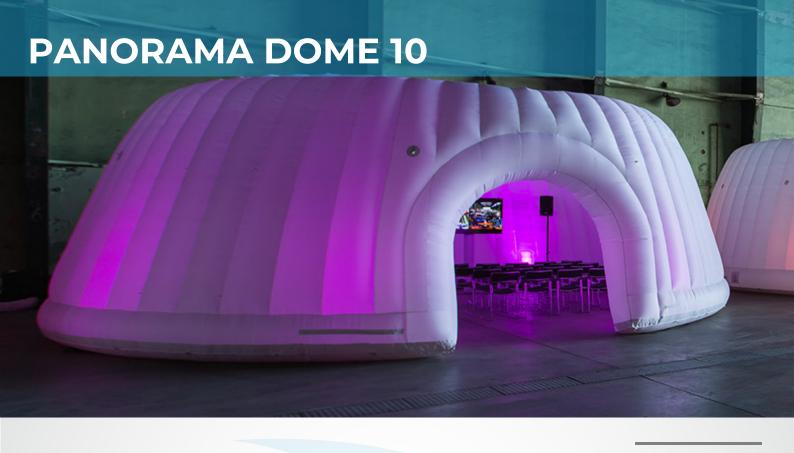

## **PANORAMA 10**

### General

The Panorama Dome is and inflatable workshop Dome or room and is a round structure with an open roof. This popular inflatable Dome is often used as a subspace or workshop space at trade fairs and conferences. The open roof creates a sense of space inside the dome, while privacy, acoustics and soundproofing are guaranteed. The Panorama Dome can be used, for example, as a workshop space, break-out space at conferences or trade fairs, or as a presentation space.