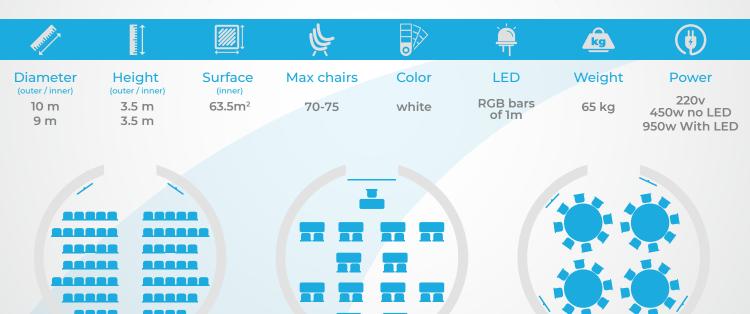

## **Measurements**

FRONT

Theatre ~75 chairs

Classroom ~24 chairs

Banquet ~32 chairs

PANORAMA DOME 10