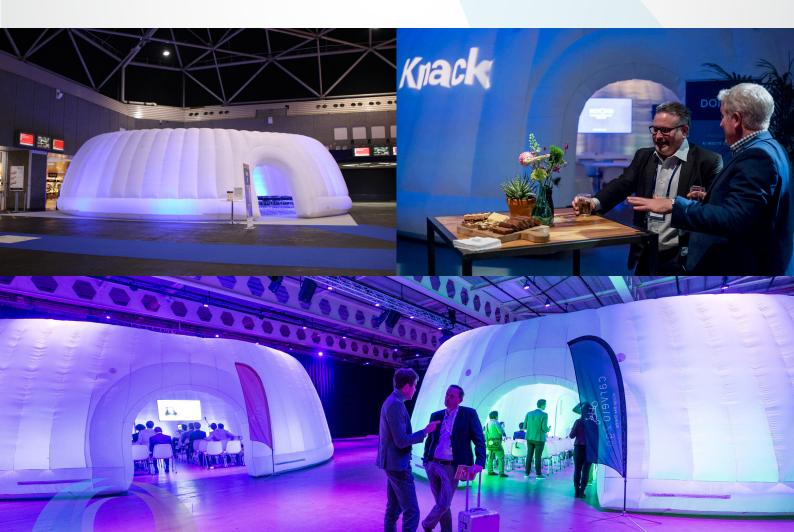

#### **BRANDING**

On request, this structure can be branded with your own branding, for example by theme colors, projection of logos or texts, or by means of TV screens or banners.

#### I FD LIGHTING

This structure can be illuminated in any color using LED modules, creating a unique ambiance. This can be set both statically and dynamically.