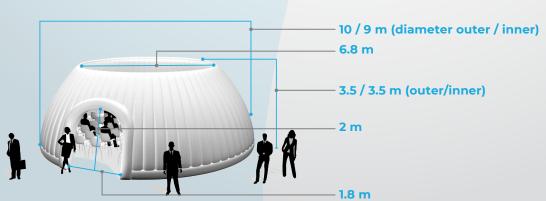

## **Measurements**

FRONT

Theatre ~75 chairs

Classroom ~24 chairs

Banquet ~32 chairs

PANORAMA DOME 10