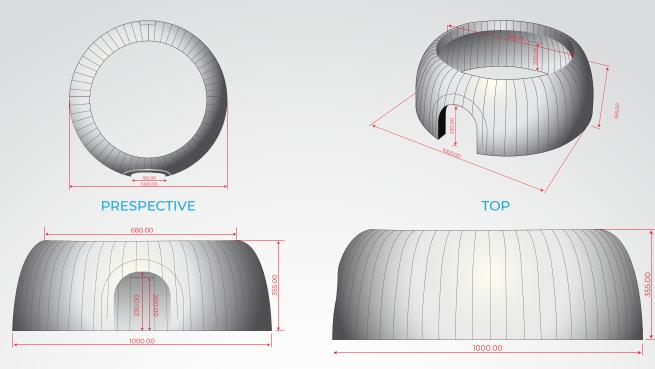

## **Measurements**

FRONT

Theatre ~75 chairs

Classroom ~24 chairs

Banquet ~32 chairs

PANORAMA DOME 10