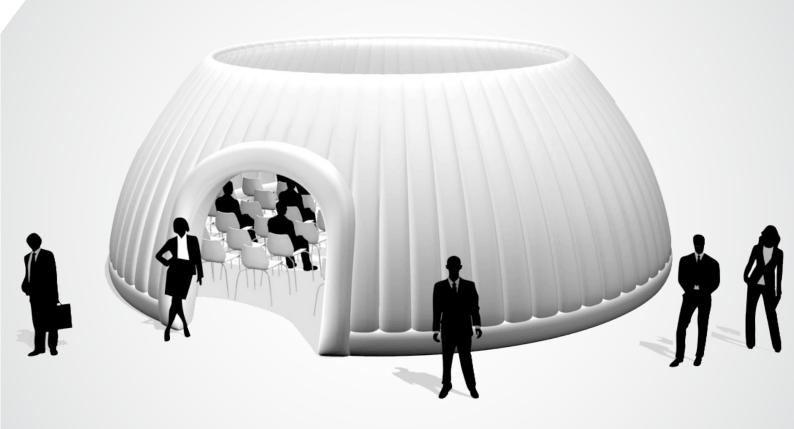

### General

The Panorama Dome is and inflatable workshop Dome or room and is a round structure with an open roof. This popular inflatable Dome is often used as a subspace or workshop space at trade fairs and conferences. The open roof creates a sense of space inside the dome, while privacy, acoustics and soundproofing are guaranteed. The Panorama Dome can be used, for example, as a workshop space, break-out space at conferences or trade fairs, or as a presentation space.