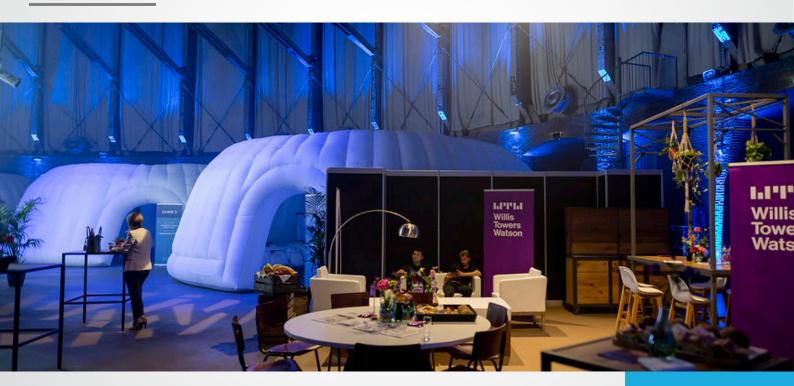

### General

The Panorama Dome is and inflatable workshop Dome or room and is a round structure with an open roof. This popular inflatable Dome is often used as a subspace or workshop space at trade fairs and conferences. The open roof creates a sense of space inside the dome, while privacy, acoustics and soundproofing are guaranteed. The Panorama Dome can be used, for example, as a workshop space, break-out space at conferences or trade fairs, or as a presentation space.