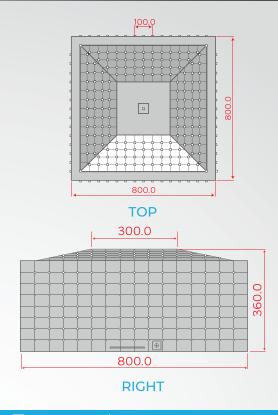

1 to 1000+ people



Optimal acoustics & sound insulation



No fan noise



Sustainable and circular



#### General

The Cube is a square or rectangular inflatable dome tent, ideal as a temporary workshop space or meeting room. The high walls make it an imposing appearance, and also ensure good soundproofing and acoustics.

The Cube 6 has a partially closed top that can also be completely closed if desired. Because of the half open roof, the acoustics are optimized and there is still a good constant ventilation of the space. This Cube 6 is equipped with 2 entrances which can optionally be closed with a glass door. This provides optimal soundproofing and acoustics, allowing several Cubes to be placed next to each other without sound transfer between the groups.



## **Measurements**







1.8 m

### **Product Enhancement**

#### **ACOUSTICS AND OUIET AIRFLOW**

This Cube is optimized for acoustic properties, making them ideal for workshops and presentations or acoustic partitions, for example. In addition, this structure is equipped with an isolated blower system that is not audible.

#### SUSTAINABILITY AND CIRCULARITY

With QuickSpace products, you don't create waste at your event. Our products are cleaned in an environmentally friendly way after use, making them new-worthy at every event. At the end of life, our products are processed into other products such as storage bags, contributing to a circular economy.

#### LOCAL HEATING / ENERGY SAVING

Given the closed roof of this structure, it is possible to heat the structure inside. This gives the advantage that the s