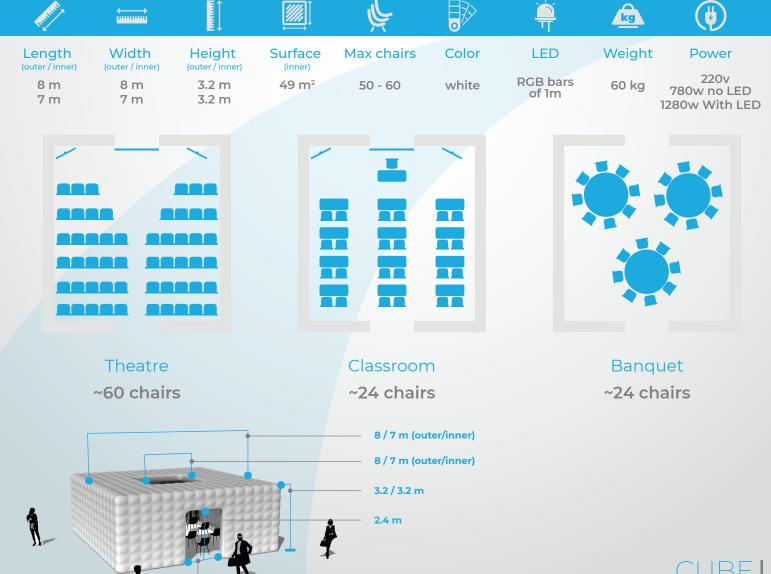

to 1000+ people



Optimal acoustics & sound insulation



No fan noise



Sustainable and circular



#### General

The Cube is a square or rectangular inflatable dome tent, ideal as a temporary workshop space or meeting room. The high walls make it an imposing appearance, and also ensure good soundproofing and acoustics.

The Cube 6 has a partially closed top that can also be completely closed if desired. Because of the half open roof, the acoustics are optimized and there is still a good constant ventilation of the space. This Cube 6 is equipped with 2 entrances which can optionally be closed with a glass door. This provides optimal soundproofing and acoustics, allowing several Cubes to be placed next to each other without sound transfer between the groups.



## **Measurements**







1.8 m

### **Product Enhancement**

#### **ACOUSTICS AND OUIET AIRFLOW**

This Cube is optimized for acoustic properties, making them ideal for workshops and presentations or acoustic partitions, for example. In addition, this structure is equipped with an isolated blower system that is not audible.

#### SUSTAINABILITY AND CIRCULARITY

With QuickSpace products, you don't create waste at your event. Our products are cleaned in an environmentally friendly way after use, making them new-worthy at every event. At the end of life, our products are processed into other products such as storage bags, contributing to a circular economy.

#### LOCAL HEATING / ENERGY SAVING

Given the closed roof of this structure, it is possible to heat the structure inside. This gives the advantage that the spa