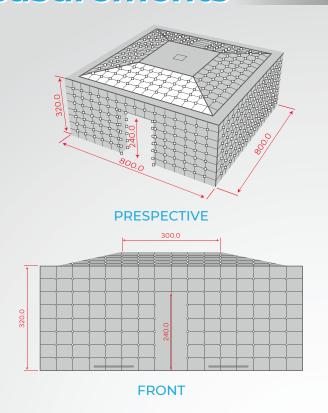

or 1 to 1000+ people



Optimal acoustics & sound insulation



No fan noise



Sustainable and circular



#### General

The Cube is a square or rectangular inflatable dome tent, ideal as a temporary workshop space or meeting room. The high walls make it an imposing appearance, and also ensure good soundproofing and acoustics.

The Cube 6 has a partially closed top that can also be completely closed if desired. Because of the half open roof, the acoustics are optimized and there is still a good constant ventilation of the space. This Cube 6 is equipped with 2 entrances which can optionally be closed with a glass door. This provides optimal soundproofing and acoustics, allowing several Cubes to be placed next to each other without sound transfer between the groups.



## **Measurements**







1.8 m

### **Product Enhancement**

#### **ACOUSTICS AND OUIET AIRFLOW**

This Cube is optimized for acoustic properties, making them ideal for workshops and presentations or acoustic partitions, for example. In addition, this structure is equipped with an isolated blower system that is not audible.

#### SUSTAINABILITY AND CIRCULARITY

With QuickSpace products, you don't create waste at your event. Our products are cleaned in an environmentally friendly way after use, making them new-worthy at every event. At the end of life, our products are processed into other products such as storage bags, contributing to a circular economy.

#### LOCAL HEATING / ENERGY SAVING

Given the closed roof of this structure, it is possible to heat the structure inside. This gives the advantage that the