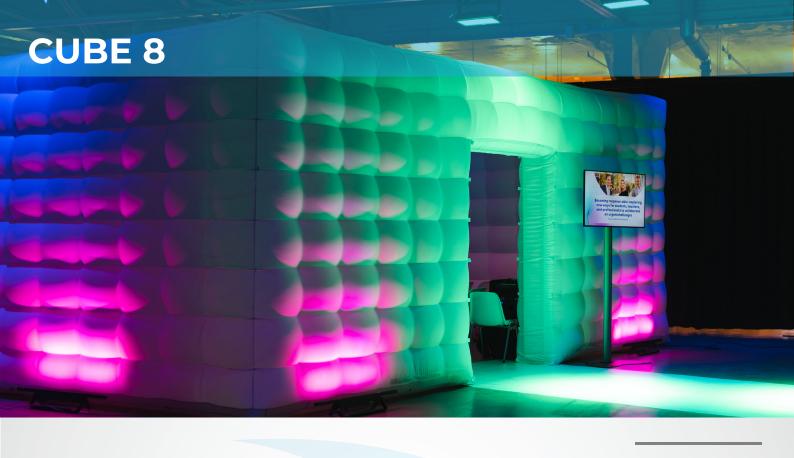

#### General

The Cube is a square or rectangular inflatable dome tent, ideal as a temporary workshop space or meeting room. The high walls make it an imposing appearance, and also ensure good soundproofing and acoustics.

#### LED LIGHTING

This structure can be illuminated in any color using LED modules, creating a unique ambiance. This can be set both statically and dynamically.

#### **BRANDING**

On request, this structure can be branded with your own branding, for example by theme colors, projection of logos or texts, or by means of TV screens or banners.