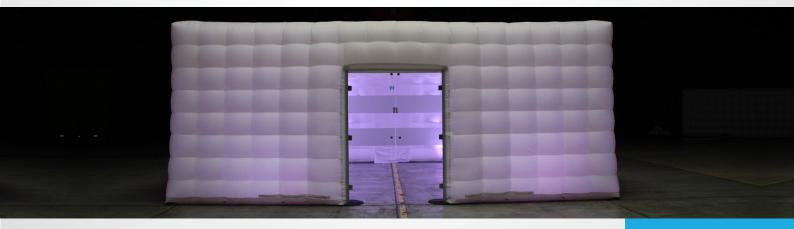

#### General

The Cube is a square or rectangular inflatable dome tent, ideal as a temporary workshop space or meeting room. The high walls make it an imposing appearance, and also ensure good soundproofing and acoustics.

The Cube 6 has a partially closed top that can also be completely closed if desired. Because of the half open roof, the acoustics are optimized and there is still a good constant ventilation of the space. This Cube 6 is equipped with 2 entrances which can optionally be closed with a glass door. This provides optimal soundproofing and acoustics, allowing several Cubes to be placed next to each other without sound transfer between the groups.