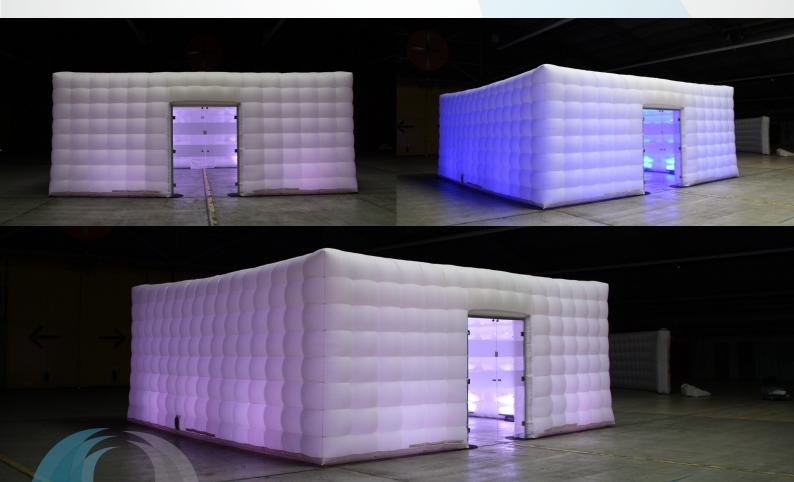

#### General

The Cube is a square or rectangular inflatable dome tent, ideal as a temporary workshop space or meeting room. The high walls make it an imposing appearance, and also ensure good soundproofing and acoustics.

#### DOOR SYSTEMS AND TRUSSES

This Dome can be equipped with (glass) doors for optimal privacy and soundproofing. These glass doors are partially non-transparent so there is no direct inside view.

In addition, the Dome is fitted with (non-visible) truss systems for stability and safety.