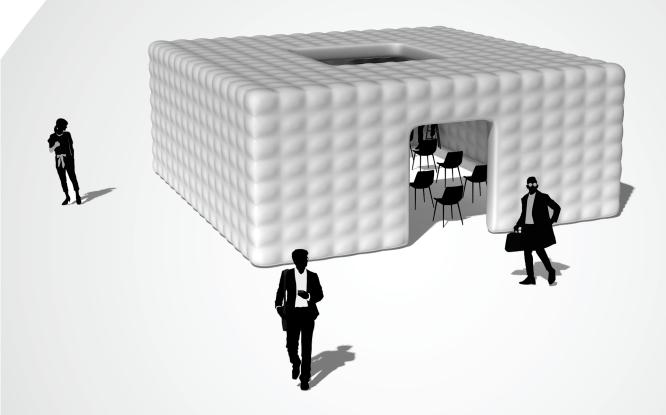

#### General

The Cube is a square or rectangular inflatable dome tent, ideal as a temporary workshop space or meeting room. The high walls make it an imposing appearance, and also ensure good soundproofing and acoustics.

The Cube 6 has a partially closed top that can also be completely closed if desired. Because of the half open roof, the acoustics are optimized and there is still a good constant ventilation of the space. This Cube 6 is equipped with 2 entrances which can optionally be closed with a glass door. This provides optimal soundproofing and acoustics, allowing several Cubes to be placed next to each other without sound transfer between the groups.