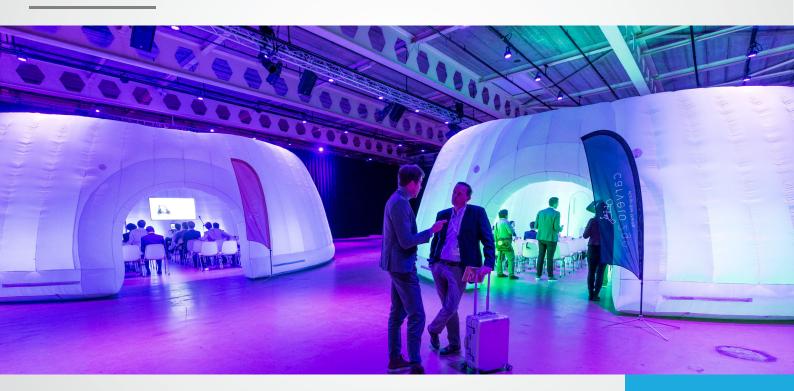

#### **ACOUSTICS AND OUIET AIRFLOW**

This Panorama is optimized for acoustic properties, making them ideal for workshops and presentations or acoustic partitions, for example. In addition, this structure is equipped with an isolated blower system that is not audible.

#### **LED LIGHTING**

This structure can be illuminated in any color using LED modules, creating a unique ambiance. This can be set both statically and dynamically.