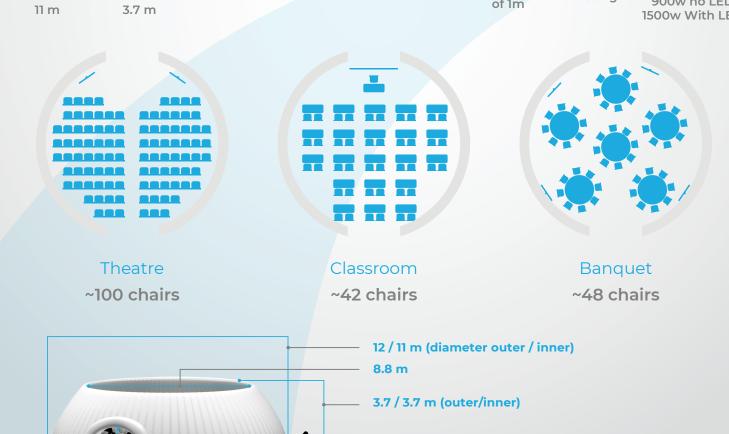

# Stylish Domes and Room in Room Structures

for events, congresses and offices



Minimum assembly and disassembly time



Rooms for 1 to 1000+ people



Optimal acoustics & sound insulation



No fan noise



Sustainable and circular



#### General

The Panorama Dome is and inflatable workshop Dome or room and is a round structure with an open roof. This popular inflatable Dome is often used as a subspace or workshop space at trade fairs and conferences. The open roof creates a sense of space inside the dome, while privacy, acoustics and soundproofing are guaranteed. The Panorama Dome can be used, for example, as a workshop space, break-out space at conferences or trade fairs, or as a presentation space.



## **Measurements**









### **Product Enhancement**

#### **ACOUSTICS AND OUIET AIRFLOW**

This Panorama is optimized for acoustic properties, making them ideal for workshops and presentations or acoustic partitions, for example. In addition, this structure is equipped with an isolated blower system that is not audible.

#### SUSTAINABILITY AND CIRCULARITY

With QuickSpace products, you don't create waste at your event. Our products are cleaned in an environmentally friendly way after use, making them new-worthy at every event. At the end of life, our products are processed into other products such as storage bags, contributing to a circular economy.

#### **BRANDING**

On request, this structure can be branded with your own branding, for example by theme colors, projection of logos or texts, or by means of T