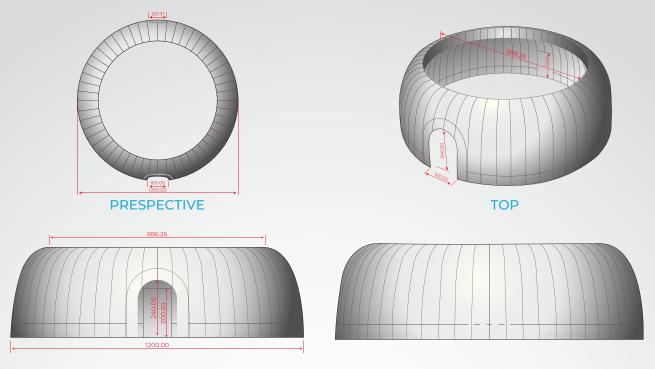

# Stylish Domes and Room in Room Structures

for events, congresses and offices



Minimum assembly and disassembly time



Rooms for 1 to 1000+ people



Optimal acoustics & sound insulation



No fan noise



Sustainable and circular



#### General

The Panorama Dome is and inflatable workshop Dome or room and is a round structure with an open roof. This popular inflatable Dome is often used as a subspace or workshop space at trade fairs and conferences. The open roof creates a sense of space inside the dome, while privacy, acoustics and soundproofing are guaranteed. The Panorama Dome can be used, for example, as a workshop space, break-out space at conferences or trade fairs, or as a presentation space.



## **Measurements**









### **Product Enhancement**

#### **ACOUSTICS AND OUIET AIRFLOW**

This Panorama is optimized for acoustic properties, making them ideal for workshops and presentations or acoustic partitions, for example. In addition, this structure is equipped with an isolated blower system that is not audible.

#### SUSTAINABILITY AND CIRCULARITY

With QuickSpace products, you don't create waste at your event. Our products are cleaned in an environmentally friendly way after use, making them new-worthy at every event. At the end of life, our products are processed into other products such as storage bags, contributing to a circular economy.

#### **BRANDING**

On request, this structure can be branded with your own branding, for example by theme colors, projection of logos or texts, or by means