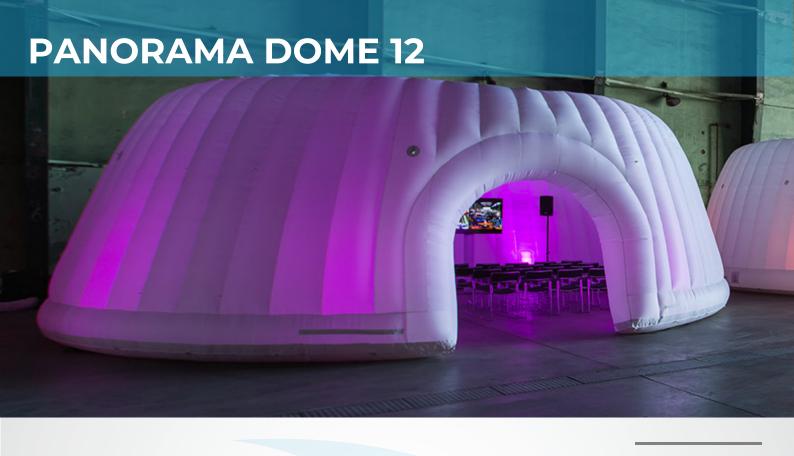

#### General

The Panorama Dome is and inflatable workshop Dome or room and is a round structure with an open roof. This popular inflatable Dome is often used as a subspace or workshop space at trade fairs and conferences. The open roof creates a sense of space inside the dome, while privacy, acoustics and soundproofing are guaranteed. The Panorama Dome can be used, for example, as a workshop space, break-out space at conferences or trade fairs, or as a presentation space.

#### **ACOUSTICS AND OUIET AIRFLOW**

This Panorama is optimized for acoustic properties, making them ideal for workshops and presentations or acoustic partitions, for example. In addition, this structure is equipped with an isolated blower system that is not audible.

#### **LED LIGHTING**

This structure can be illuminated in any color using LED modules, creating a unique ambiance. This can be set both statically and dynamically.