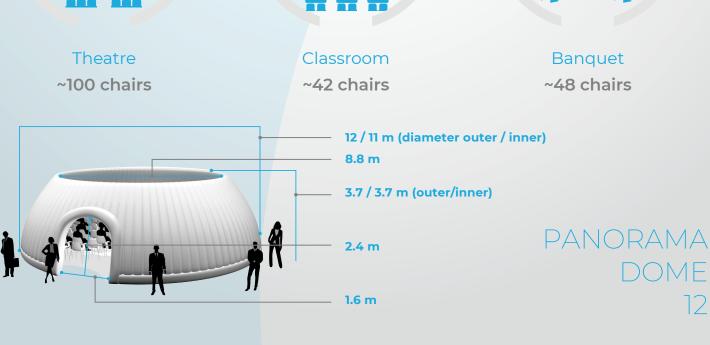

# Stylish Domes and Room in Room Structures

for events, congresses and offices



Minimum assembly and disassembly time



Rooms for 1 to 1000+ people



Optimal acoustics & sound insulation



No fan noise



Sustainable and circular



#### General

The Panorama Dome is and inflatable workshop Dome or room and is a round structure with an open roof. This popular inflatable Dome is often used as a subspace or workshop space at trade fairs and conferences. The open roof creates a sense of space inside the dome, while privacy, acoustics and soundproofing are guaranteed. The Panorama Dome can be used, for example, as a workshop space, break-out space at conferences or trade fairs, or as a presentation space.



## **Measurements**









### **Product Enhancement**

#### **ACOUSTICS AND OUIET AIRFLOW**

This Panorama is optimized for acoustic properties, making them ideal for workshops and presentations or acoustic partitions, for example. In addition, this structure is equipped with an isolated blower system that is not audible.

#### SUSTAINABILITY AND CIRCULARITY

With QuickSpace products, you don't create waste at your event. Our products are cleaned in an environmentally friendly way after use, making them new-worthy at every event. At the end of life, our products are processed into other products such as storage bags, contributing to a circular economy.

#### **BRANDING**

On request, this structure can be branded with your own branding, for example by theme colors, projection of logos or texts, or by means of TV