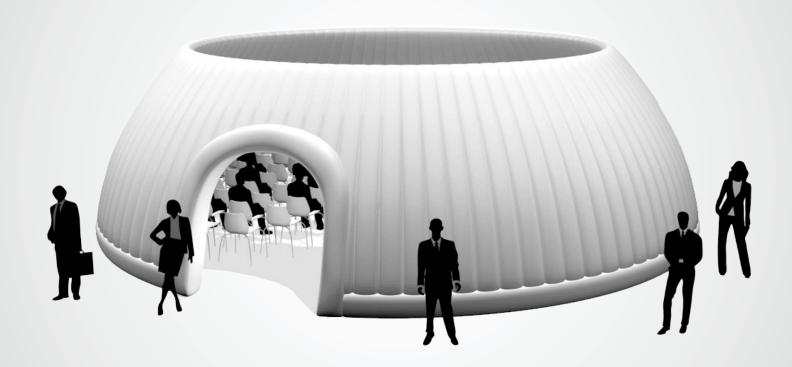

#### General

The Panorama Dome is and inflatable workshop Dome or room and is a round structure with an open roof. This popular inflatable Dome is often used as a subspace or workshop space at trade fairs and conferences. The open roof creates a sense of space inside the dome, while privacy, acoustics and soundproofing are guaranteed. The Panorama Dome can be used, for example, as a workshop space, break-out space at conferences or trade fairs, or as a presentation space.