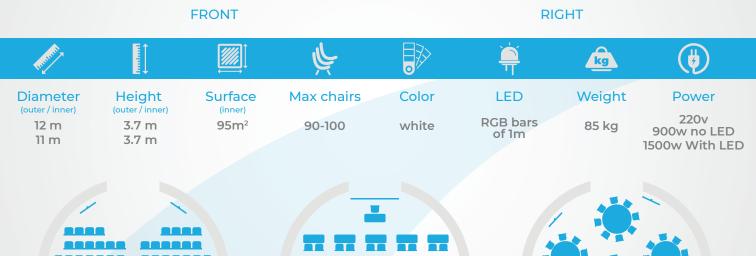

# Stylish Domes and Room in Room Structures

for events, congresses and offices



Minimum assembly and disassembly time



Rooms for 1 to 1000+ people



Optimal acoustics & sound insulation



No fan noise



Sustainable and circular



#### General

The Panorama Dome is and inflatable workshop Dome or room and is a round structure with an open roof. This popular inflatable Dome is often used as a subspace or workshop space at trade fairs and conferences. The open roof creates a sense of space inside the dome, while privacy, acoustics and soundproofing are guaranteed. The Panorama Dome can be used, for example, as a workshop space, break-out space at conferences or trade fairs, or as a presentation space.



## **Measurements**









### **Product Enhancement**

#### **ACOUSTICS AND OUIET AIRFLOW**

This Panorama is optimized for acoustic properties, making them ideal for workshops and presentations or acoustic partitions, for example. In addition, this structure is equipped with an isolated blower system that is not audible.

#### SUSTAINABILITY AND CIRCULARITY

With QuickSpace products, you don't create waste at your event. Our products are cleaned in an environmentally friendly way after use, making them new-worthy at every event. At the end of life, our products are processed into other products such as storage bags, contributing to a circular economy.

#### **BRANDING**

On request, this structure can be branded with your own branding, for example by theme colors, projection of logos or texts, or by means of