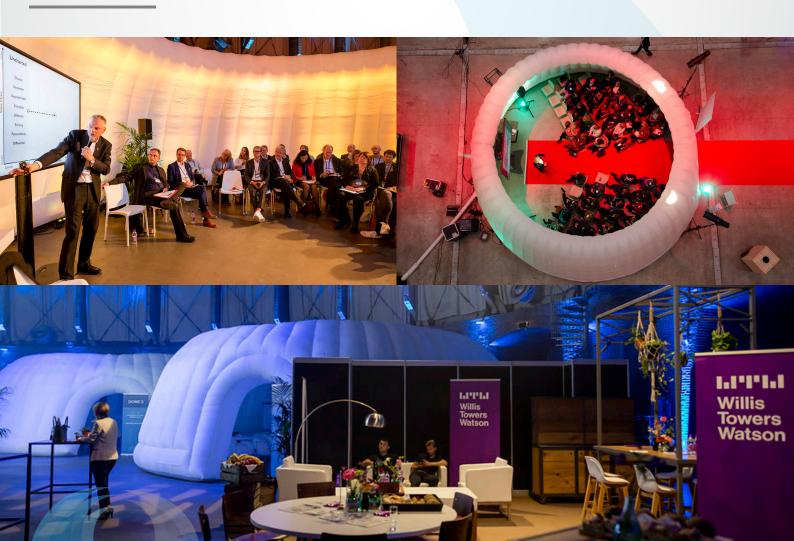

## Stylish Domes and Room in Room Structures

### for events, congresses and offices





Rooms for 1 to 1000+ people



Optimal acoustics & sound insulation H

No fan noise



Sustainable and circular

**PANORAMA DOME 8** 

## **PANORAMA DOME 8**

#### General

The Panorama Dome is and inflatable workshop Dome or room and is a round structure with an open roof. This popular inflatable Dome is often used as a subspace or workshop space at trade fairs and conferences. The open roof creates a sense of space inside the dome, while privacy, acoustics and soundproofing are guaranteed. The Panorama Dome can be used, for example, as a workshop space, break-out space at conferences or trade fairs, or as a presentation space.



### **Measurements**



# **Product Enhancement**

#### ACOUSTICS AND QUIET AIRFLOW

This Panorama is optimized for acoustic properties, making them ideal for workshops and presentations or acoustic partitions, for example. In addition, this structure is equipped with an isolated blower system that is not audible.

#### SUSTAINABILITY AND CIRCULARITY

With QuickSpace products, you don't create waste at your event. Our products are cleaned in an environmentally friendly way after use, making them new-worthy at every event. At the end of life, our products are processed into other products such as storage bags, contributing to a circular economy.

#### BRANDING

On request, this structure can be branded with your own branding, for example by theme colors, projection of logos or texts, or b