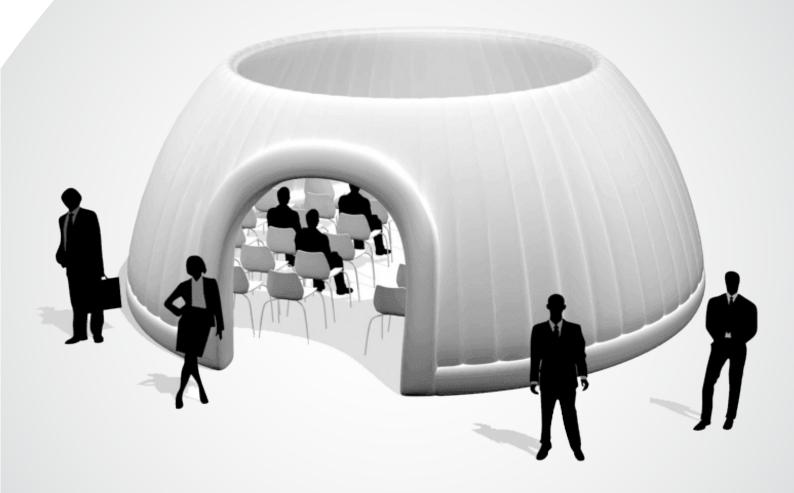

#### General

The Panorama Dome is and inflatable workshop Dome or room and is a round structure with an open roof. This popular inflatable Dome is often used as a subspace or workshop space at trade fairs and conferences. The open roof creates a sense of space inside the dome, while privacy, acoustics and soundproofing are guaranteed. The Panorama Dome can be used, for example, as a workshop space, break-out space at conferences or trade fairs, or as a presentation space.