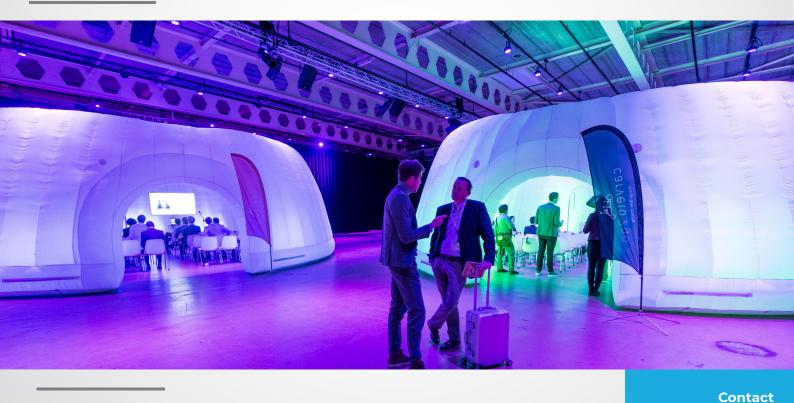

## **PANORAMA DOME 8**

#### General

The Panorama Dome is and inflatable workshop Dome or room and is a round structure with an open roof. This popular inflatable Dome is often used as a subspace or workshop space at trade fairs and conferences. The open roof creates a sense of space inside the dome, while privacy, acoustics and soundproofing are guaranteed. The Panorama Dome can be used, for example, as a workshop space, break-out space at conferences or trade fairs, or as a presentation space.