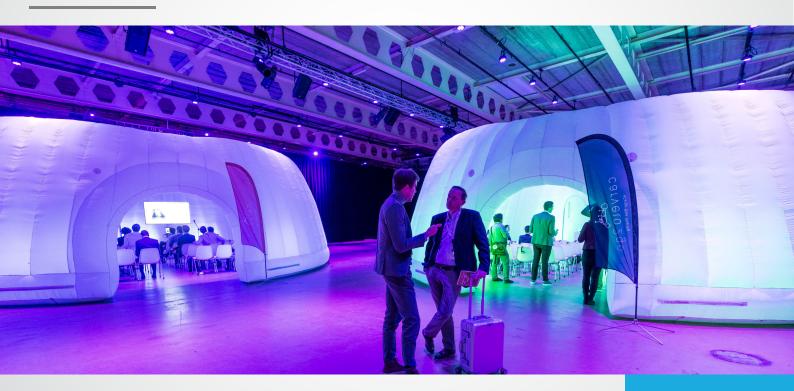

### General

The Panorama Dome is and inflatable workshop Dome or room and is a round structure with an open roof. This popular inflatable Dome is often used as a subspace or workshop space at trade fairs and conferences. The open roof creates a sense of space inside the dome, while privacy, acoustics and soundproofing are guaranteed. The Panorama Dome can be used, for example, as a workshop space, break-out space at conferences or trade fairs, or as a presentation space.

#### I FD LIGHTING

This structure can be illuminated in any color using LED modules, creating a unique ambiance. This can be set both statically and dynamically.