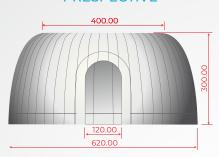

# **Measurements**

**PRESPECTIVE** 

**FRONT** 

**TOP** 

**RIGHT** 

Theatre ~22 chairs

Classroom ~8 chairs

Banquet ~8 chairs

PANORAMA