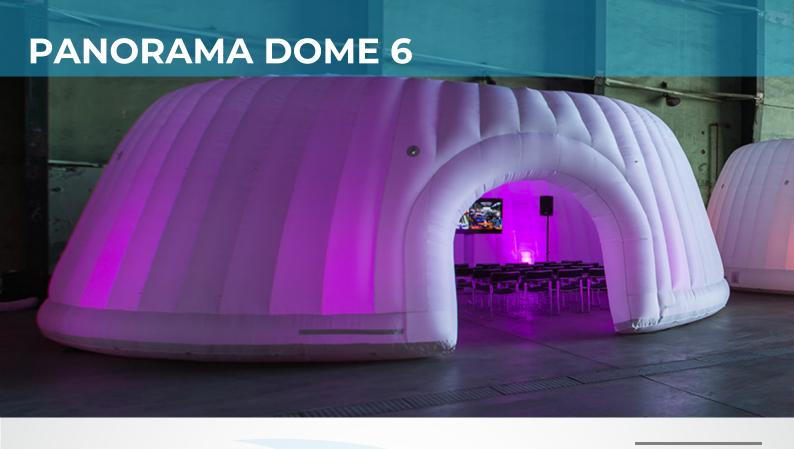

### General

The Panorama Dome is and inflatable workshop Dome or room and is a round structure with an open roof. This popular inflatable Dome is often used as a subspace or workshop space at trade fairs and conferences. The open roof creates a sense of space inside the dome, while privacy, acoustics and soundproofing are guaranteed. The Panorama Dome can be used, for example, as a workshop space, break-out space at conferences or trade fairs, or as a presentation space.

#### **ACOUSTICS AND OUIET AIRFLOW**

This Panorama is optimized for acoustic properties, making them ideal for workshops and presentations or acoustic partitions, for example. In addition, this structure is equipped with an isolated blower system that is not audible.

#### I FD LIGHTING

This structure can be illuminated in any color using LED modules, creating a unique ambiance. This can be set both statically and dynamically.