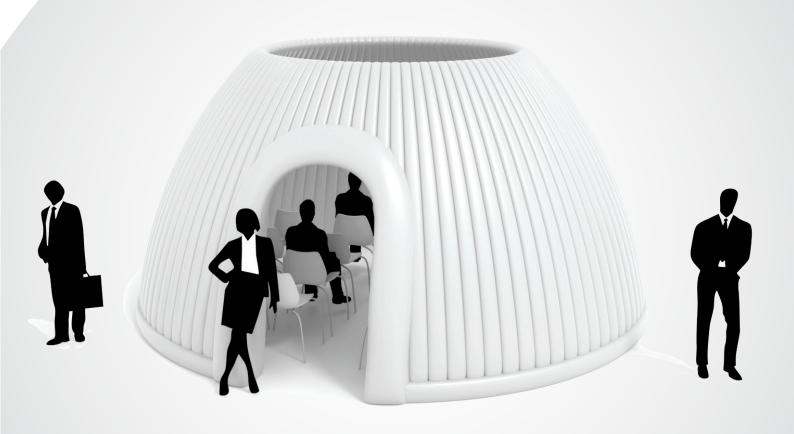

### General

The Panorama Dome is and inflatable workshop Dome or room and is a round structure with an open roof. This popular inflatable Dome is often used as a subspace or workshop space at trade fairs and conferences. The open roof creates a sense of space inside the dome, while privacy, acoustics and soundproofing are guaranteed. The Panorama Dome can be used, for example, as a workshop space, break-out space at conferences or trade fairs, or as a presentation space.

# **Measurements**

**PRESPECTIVE** 

**FRONT** 

**TOP** 

**RIGHT** 

Theatre ~22 chairs

Classroom ~8 chairs

Banquet ~8 chairs