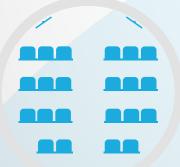

# **Measurements**

**PRESPECTIVE** 

**FRONT** 

**TOP** 

**RIGHT** 

Theatre ~22 chairs

Classroom ~8 chairs

Banquet ~8 chairs