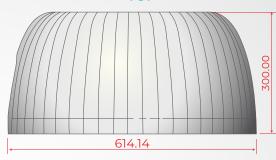

# **Measurements**

**PRESPECTIVE** 

**FRONT** 

**TOP** 

**RIGHT** 

Theatre ~22 chairs

Classroom ~8 chairs

Banquet ~8 chairs

PANORAMA