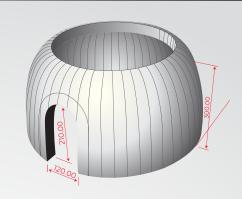

# **Measurements**

**PRESPECTIVE** 

**FRONT** 

**TOP** 

**RIGHT** 

Theatre ~22 chairs

Classroom ~8 chairs

Banquet ~8 chairs

PANORAMA