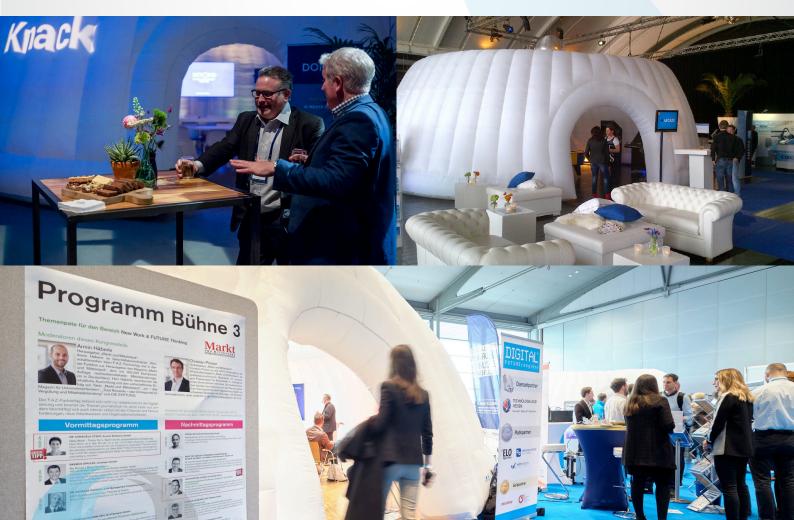

### General

The Panorama Dome is and inflatable workshop Dome or room and is a round structure with an open roof. This popular inflatable Dome is often used as a subspace or workshop space at trade fairs and conferences. The open roof creates a sense of space inside the dome, while privacy, acoustics and soundproofing are guaranteed. The Panorama Dome can be used, for example, as a workshop space, break-out space at conferences or trade fairs, or as a presentation space.

#### **BRANDING**

On request, this structure can be branded with your own branding, for example by theme colors, projection of logos or texts, or by means of TV screens or banners.