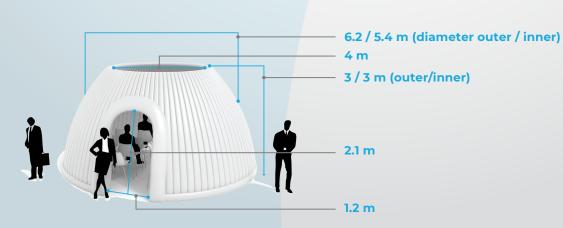

# **Measurements**

**PRESPECTIVE** 

**FRONT** 

**TOP** 

**RIGHT** 

Theatre ~22 chairs

Classroom ~8 chairs

Banquet ~8 chairs