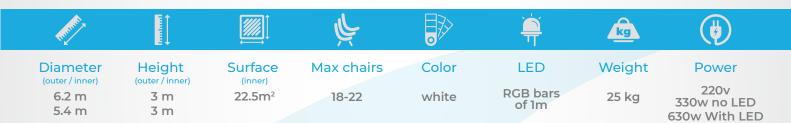

# **Measurements**

**PRESPECTIVE** 

**FRONT** 

**TOP** 

**RIGHT** 

Theatre ~22 chairs

Classroom ~8 chairs

Banquet ~8 chairs