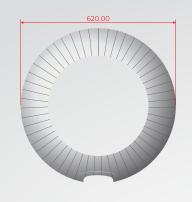

# **Measurements**

**PRESPECTIVE** 

**FRONT** 

**TOP** 

**RIGHT** 

Theatre ~22 chairs

Classroom ~8 chairs

Banquet ~8 chairs

PANORAMA