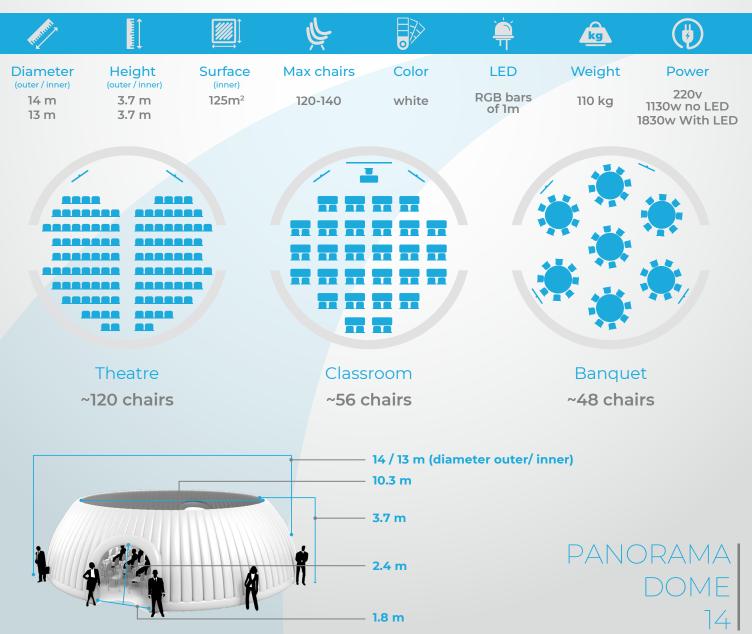

# PANORAMA DOME 14

#### General

The Panorama Dome is and inflatable workshop Dome or room and is a round structure with an open roof. This popular inflatable Dome is often used as a subspace or workshop space at trade fairs and conferences. The open roof creates a sense of space inside the dome, while privacy, acoustics and soundproofing are guaranteed. The Panorama Dome can be used, for example, as a workshop space, break-out space at conferences or trade fairs, or as a presentation space.