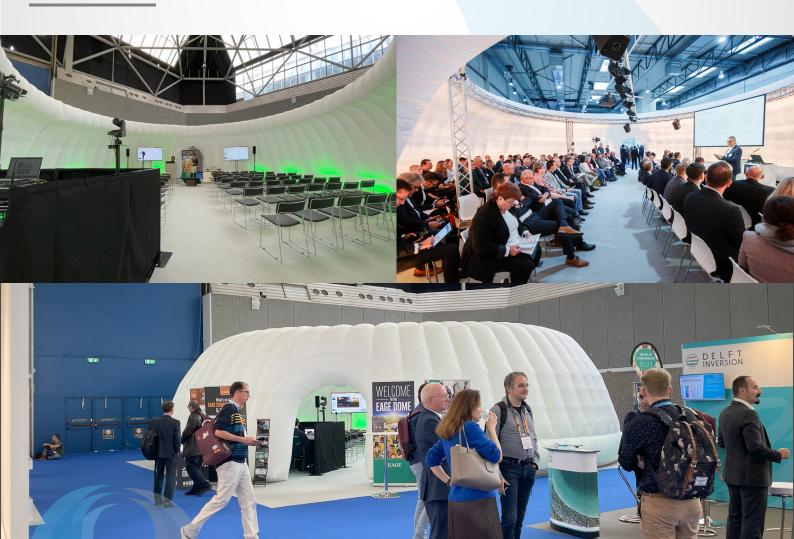

#### General

The Panorama Dome is and inflatable workshop Dome or room and is a round structure with an open roof. This popular inflatable Dome is often used as a subspace or workshop space at trade fairs and conferences. The open roof creates a sense of space inside the dome, while privacy, acoustics and soundproofing are guaranteed. The Panorama Dome can be used, for example, as a workshop space, break-out space at conferences or trade fairs, or as a presentation space.

#### ACOUSTICS AND QUIET AIRFLOW

This Panorama is optimized for acoustic properties, making them ideal for workshops and presentations or acoustic partitions, for example. In addition, this structure is equipped with an isolated blower system that is not audible.