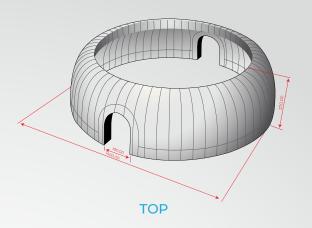

### Stylish Domes and Room in Room Structures

### for events, congresses and offices





Rooms for 1 to 1000+ people



Optimal acoustics & sound insulation

PANORAMA DOME 14



No fan noise

Sustainable and circular

# PANORAMA DOME 14

#### General

The Panorama Dome is and inflatable workshop Dome or room and is a round structure with an open roof. This popular inflatable Dome is often used as a subspace or workshop space at trade fairs and conferences. The open roof creates a sense of space inside the dome, while privacy, acoustics and soundproofing are guaranteed. The Panorama Dome can be used, for example, as a workshop space, break-out space at conferences or trade fairs, or as a presentation space.



### **Measurements**



PRESPECTIVE







FRONT

RIGHT



## **Product Enhancement**

#### ACOUSTICS AND QUIET AIRFLOW

This Panorama is optimized for acoustic properties, making them ideal for workshops and presentations or acoustic partitions, for example. In addition, this structure is equipped with an isolated blower system that is not audible.

#### SUSTAINABILITY AND CIRCULARITY

With QuickSpace products, you don't create waste at your event. Our products are cleaned in an environmentally friendly way after use, making them new-worthy at every event. At the end of life, our products are processed into other products such as storage bags, contributing to a circular economy.

#### BRANDING

Phone:

E-mail:

+31 6 41 67 57 07

+31 6 12 98 62 31

info@quickspace.eu

QuickSpace B.V.

Lonnekerweg 298

7532 RD Enschede

Neder