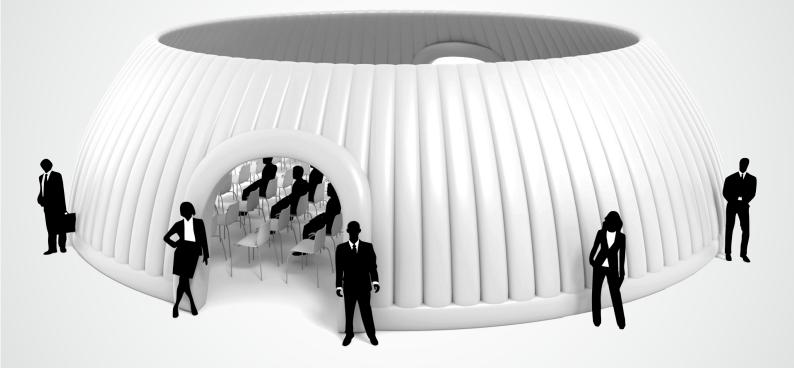

# PANORAMA DOME 14

#### General

The Panorama Dome is and inflatable workshop Dome or room and is a round structure with an open roof. This popular inflatable Dome is often used as a subspace or workshop space at trade fairs and conferences. The open roof creates a sense of space inside the dome, while privacy, acoustics and soundproofing are guaranteed. The Panorama Dome can be used, for example, as a workshop space, break-out space at conferences or trade fairs, or as a presentation space.