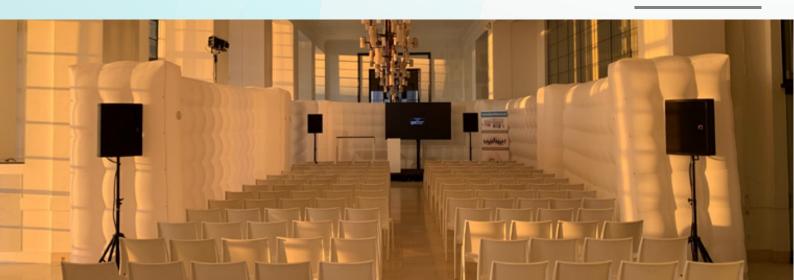

#### General

Inflatable I-Walls are inflatable straight partition walls and are ideal for use at trade fairs and conferences, for example, where they can serve as a partition wall or as the back or side of an exhibition stand or presentation area. These inflatable walls can also be used to create separate spaces and to form walkways.

# **Applications**

Inflatable I-Walls can be used to create temporary partition walls at, for example, trade fairs and conferences, where acoustics and sound insulation are important.