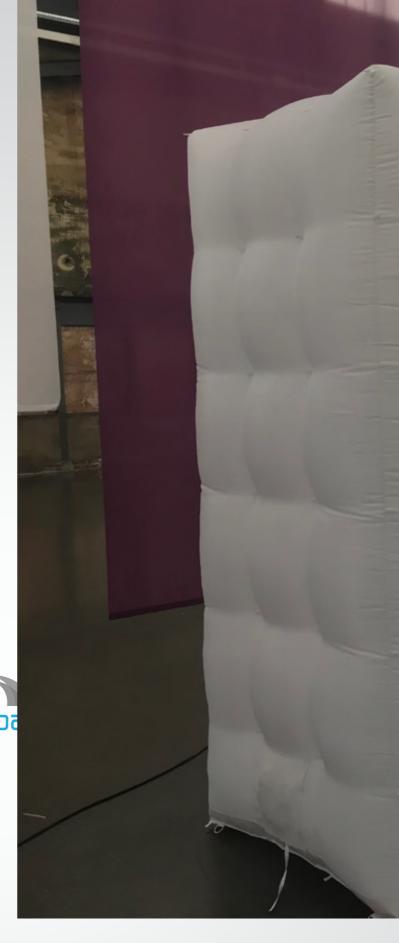

## **Acounstics And Soundproofing**

Due to its design and insulating air layers, this I-Wall offers optimal acoustics. By using these walls, spaces can be separated from each other, whereby sound transmission is minimized.

The small blower is also completely insulated, so that it cannot be heard at all.