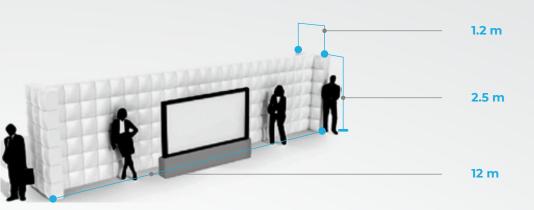

QuickSpace i-Walls are modular so that they can be linked together, creating theoretically infinite lengths and shapes.