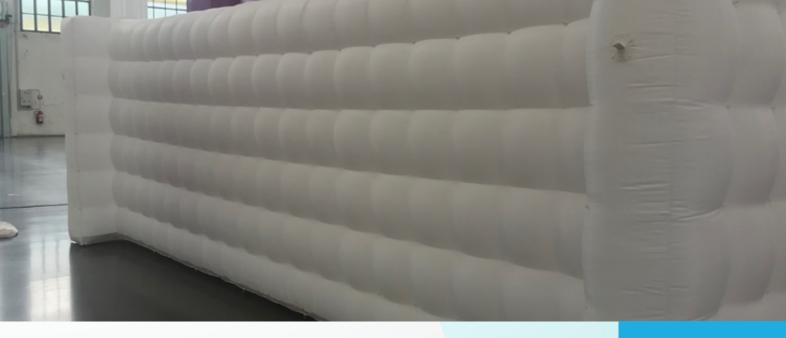

#### General

Inflatable I-Walls are inflatable straight partition walls and are ideal for use at trade fairs and conferences, for example, where they can serve as a partition wall or as the back or side of an exhibition stand or presentation area. These inflatable walls can also be used to create separate spaces and to form walkways.

QuickSpace i-Walls are modular so that they can be linked together, creating theoretically infinite lengths and shapes.