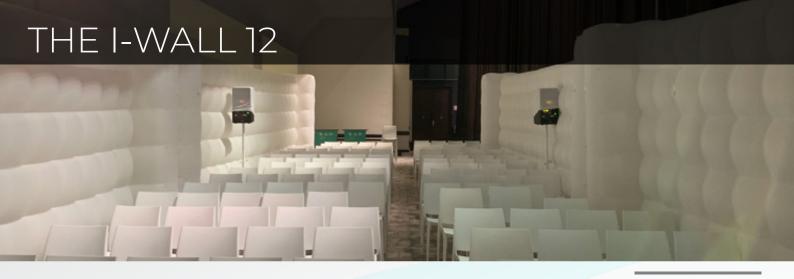

#### General

Inflatable I-Walls are inflatable straight partition walls and are ideal for use at trade fairs and conferences, for example, where they can serve as a partition wall or as the back or side of an exhibition stand or presentation area. These inflatable walls can also be used to create separate spaces and to form walkways.

# **Applications**

Inflatable I-Walls can be used to create temporary partition walls at, for example, trade fairs and conferences, where acoustics and sound insulation are important.