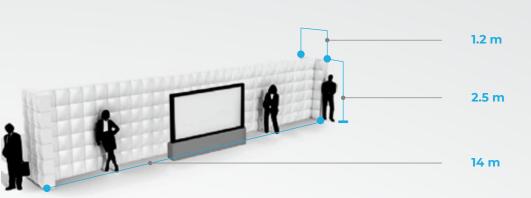

QuickSpace i-Walls are modular so that they can be linked together, creating theoretically infinite lengths and shapes.