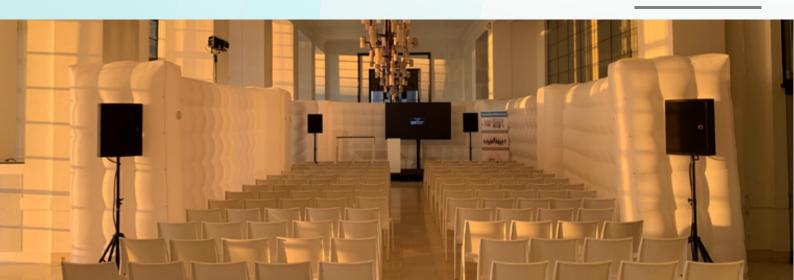

# Led and Branding

The I-Walls can be illuminated in any desired color by means of our LED bars (also remotely).

There are also different ways of branding the inflatable I-Walls. For example:

- -Placing banners or TVs in and around the I-Walls.
- Hanging banners or posters (there are loops at a height of 2 meters both inside and outside the I-Walls).
- Projecting logos or other messages by means of projection technique.
- -The color of the LED lighting that can display a particular theme.

# Installation / Dismantling

The I-Wall can be installed and dismantled quickly and easily by our team. Because this can be done so quickly, it is also possible, for example, to convert a large (plenary) hall into a hall with different rooms / walls in a short time, so that a hall can have multiple functions during an event day.