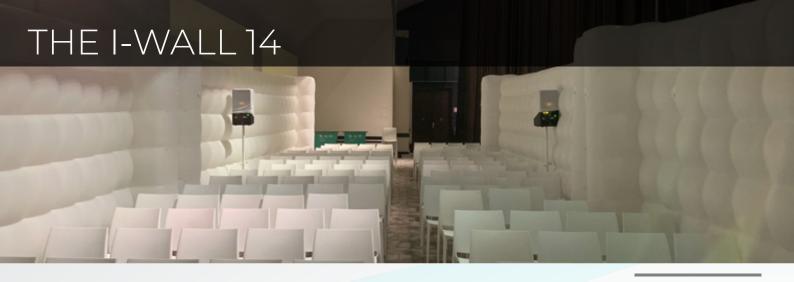

#### General

Inflatable I-Walls are inflatable straight partition walls and are ideal for use at trade fairs and conferences, for example, where they can serve as a partition wall or as the back or side of an exhibition stand or presentation area. These inflatable walls can also be used to create separate spaces and to form walkways.

# **Applications**

Inflatable I-Walls can be used to create temporary partition walls at, for example, trade fairs and conferences, where acoustics and sound insulation are important.