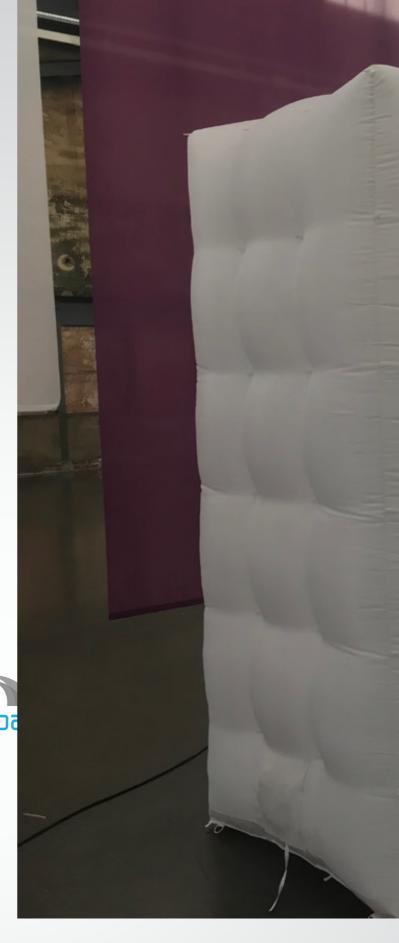

#### General

Inflatable I-Walls are inflatable straight partition walls and are ideal for use at trade fairs and conferences, for example, where they can serve as a partition wall or as the back or side of an exhibition stand or presentation area. These inflatable walls can also be used to create separate spaces and to form walkways.

QuickSpace i-Walls are modular so that they can be linked together, creating theoretically infinite lengths and shapes.