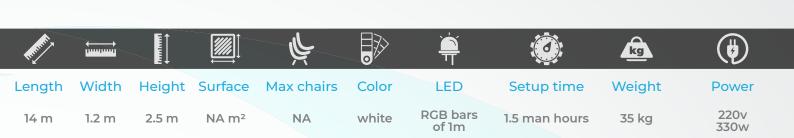

#### General

Inflatable I-Walls are inflatable straight partition walls and are ideal for use at trade fairs and conferences, for example, where they can serve as a partition wall or as the back or side of an exhibition stand or presentation area. These inflatable walls can also be used to create separate spaces and to form walkways.

QuickSpace i-Walls are modular so that they can be linked together, creating theoretically infinite lengths and shapes.

# **Applications**

Inflatable I-Walls can be used to create temporary partition walls at, for example, trade fairs and conferences, where acoustics and sound insulation are important.