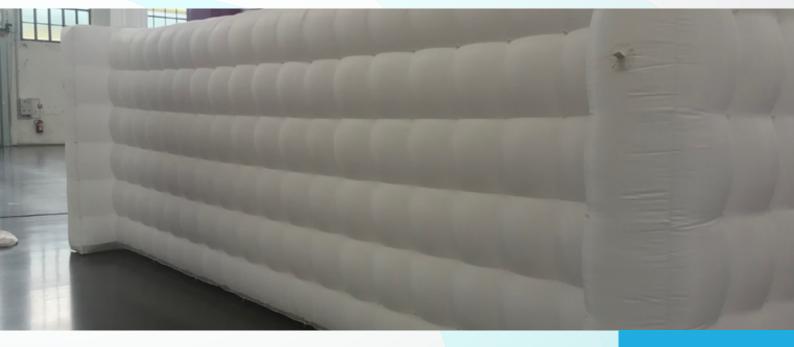

#### General

Inflatable I-Walls are inflatable straight partition walls and are ideal for use at trade fairs and conferences, for example, where they can serve as a partition wall or as the back or side of an exhibition stand or presentation area. These inflatable walls can also be used to create separate spaces and to form walkways.

## **Acounstics And Soundproofing**

Due to its design and insulating air layers, this I-Wall offers optimal acoustics. By using these walls, spaces can be separated from each other, whereby sound transmission is minimized.