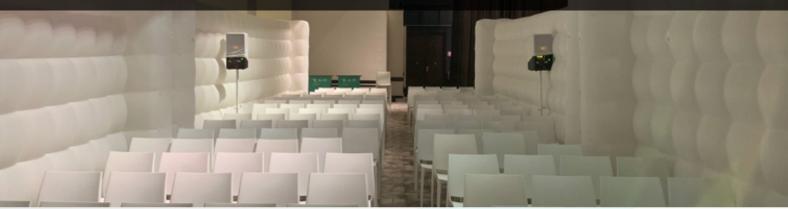

#### General

Inflatable I-Walls are inflatable straight partition walls and are ideal for use at trade fairs and conferences, for example, where they can serve as a partition wall or as the back or side of an exhibition stand or presentation area. These inflatable walls can also be used to create separate spaces and to form walkways.

#### Applications

Inflatable I-Walls can be used to create temporary partition walls at, for example, trade fairs and conferences, where acoustics and sound insulation are important.