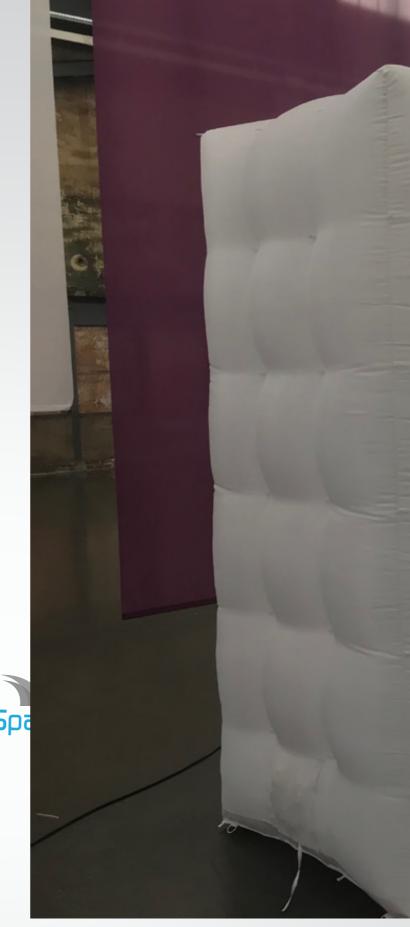

#### General

Inflatable I-Walls are inflatable straight partition walls and are ideal for use at trade fairs and conferences, for example, where they can serve as a partition wall or as the back or side of an exhibition stand or presentation area. These inflatable walls can also be used to create separate spaces and to form walkways.

#### Acounstics And Soundproofing

Due to its design and insulating air layers, this I-Wall offers optimal acoustics. By using these walls, spaces can be separated from each other, whereby sound transmission is minimized.