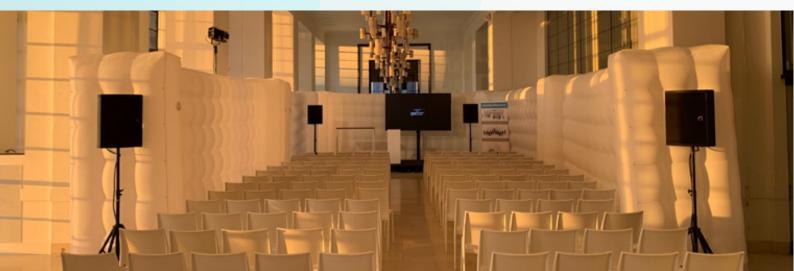

#### Led and Branding

The I-Walls can be illuminated in any desired color by means of our LED bars (also remotely).

There are also different ways of branding the inflatable I-Walls. For example:

- Placing banners or TVs in and around the I-Walls.
- Hanging banners or posters (there are loops at a height of 2 meters both inside and outside the I-Walls).
- Projecting logos or other messages by means of projection technique.
- -The color of the LED lighting that can display a particular theme.