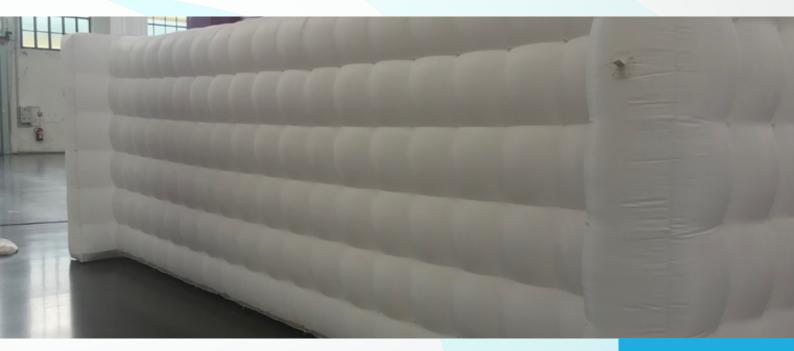

#### General

Inflatable I-Walls are inflatable straight partition walls and are ideal for use at trade fairs and conferences, for example, where they can serve as a partition wall or as the back or side of an exhibition stand or presentation area. These inflatable walls can also be used to create separate spaces and to form walkways.

QuickSpace i-Walls are modular so that they can be linked together, creating theoretically infinite lengths and shapes.