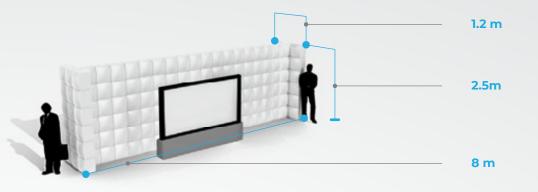

#### General

Inflatable I-Walls are inflatable straight partition walls and are ideal for use at trade fairs and conferences, for example, where they can serve as a partition wall or as the back or side of an exhibition stand or presentation area. These inflatable walls can also be used to create separate spaces and to form walkways.

QuickSpace i-Walls are modular so that they can be linked together, creating theoretically infinite lengths and shapes.