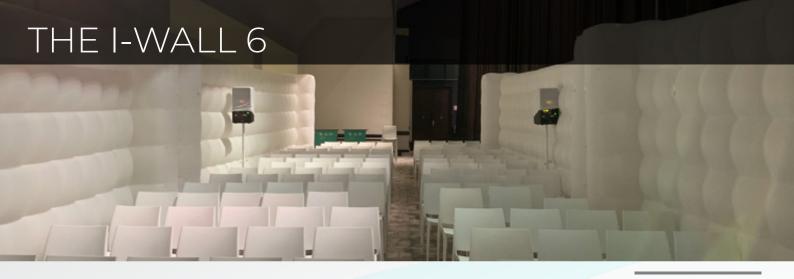

#### General

Inflatable I-Walls are inflatable straight partition walls and are ideal for use at trade fairs and conferences, for example, where they can serve as a partition wall or as the back or side of an exhibition stand or presentation area. These inflatable walls can also be used to create separate spaces and to form walkways.

# **Applications**

Inflatable I-Walls can be used to create temporary partition walls at, for example, trade fairs and conferences, where acoustics and sound insulation are important.