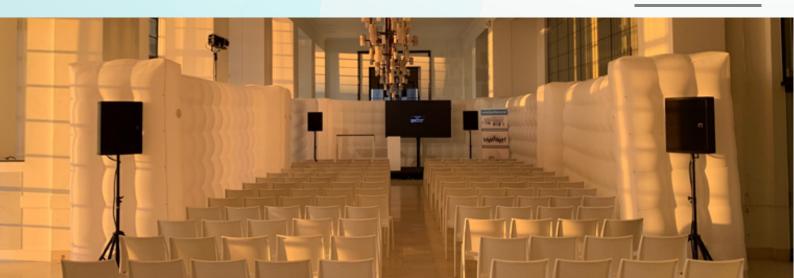

# Led and Branding

The I-Walls can be illuminated in any desired color by means of our LED bars (also remotely).

There are also different ways of branding the inflatable I-Walls. For example:

- -Placing banners or TVs in and around the I-Walls.
- Hanging banners or posters (there are loops at a height of 2 meters both inside and outside the I-Walls).
- Projecting logos or other messages by means of projection technique.
- The color of the LED lighting that can display a particular theme.