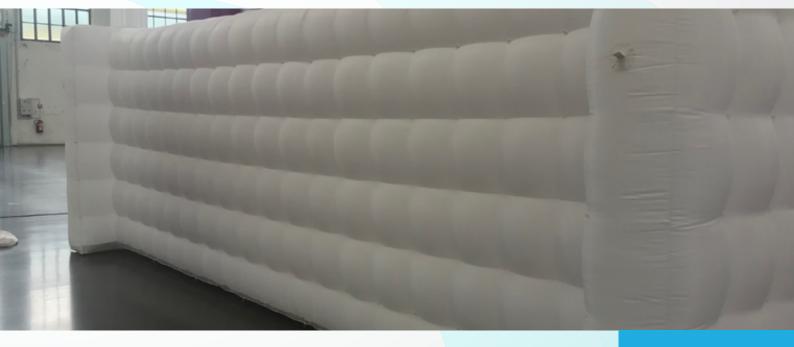

#### General

Inflatable I-Walls are inflatable straight partition walls and are ideal for use at trade fairs and conferences, for example, where they can serve as a partition wall or as the back or side of an exhibition stand or presentation area. These inflatable walls can also be used to create separate spaces and to form walkways.

## **Acounstics And Soundproofing**

Due to its design and insulating air layers, this I-Wall offers optimal acoustics. By using these walls, spaces can be separated from each other, whereby sound transmission is minimized.