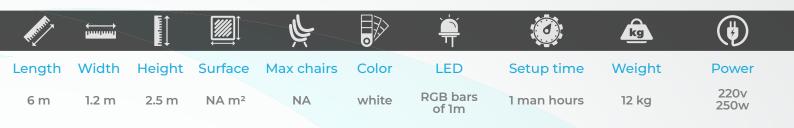

#### General

Inflatable I-Walls are inflatable straight partition walls and are ideal for use at trade fairs and conferences, for example, where they can serve as a partition wall or as the back or side of an exhibition stand or presentation area. These inflatable walls can also be used to create separate spaces and to form walkways.

QuickSpace i-Walls are modular so that they can be linked together, creating theoretically infinite lengths and shapes.

# **Applications**

Inflatable I-Walls can be used to create temporary partition walls at, for example, trade fairs and conferences, where acoustics and sound insulation are important.

## **Acounstics And Soundproofing**

Due to its design and insulating air layers, this I-Wall offers optimal acoustics. By using these walls, spaces can be separated from each other, whereby sound transmission is minimized.