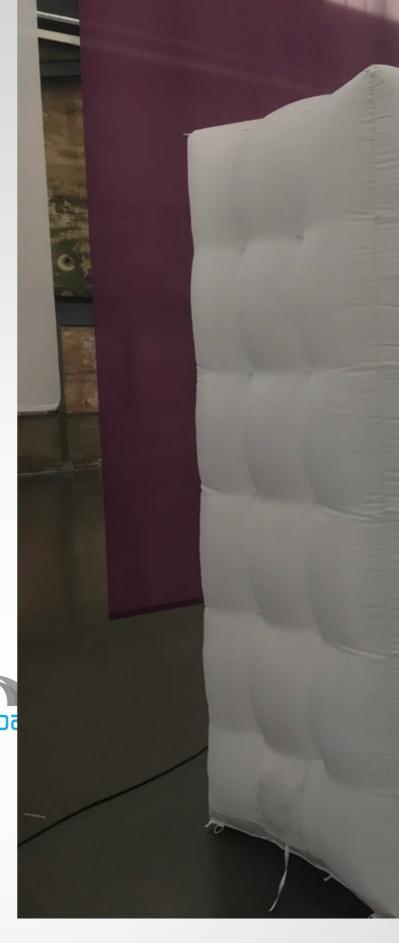

#### General

Inflatable I-Walls are inflatable straight partition walls and are ideal for use at trade fairs and conferences, for example, where they can serve as a partition wall or as the back or side of an exhibition stand or presentation area. These inflatable walls can also be used to create separate spaces and to form walkways.

## **Acounstics And Soundproofing**

Due to its design and insulating air layers, this I-Wall offers optimal acoustics. By using these walls, spaces can be separated from each other, whereby sound transmission is minimized.