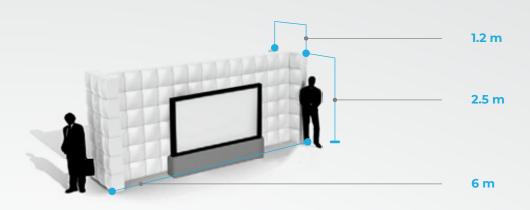

# Led and Branding

The I-Walls can be illuminated in any desired color by means of our LED bars (also remotely).

There are also different ways of branding the inflatable I-Walls. For example:

- -Placing banners or TVs in and around the I-Walls.
- Hanging banners or posters (there are loops at a height of 2 meters both inside and outside the I-Walls).
- Projecting logos or other messages by means of projection technique.
- The color of the LED lighting that can display a particular theme.