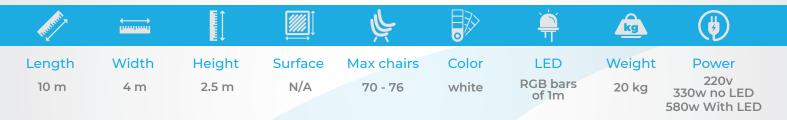

# **Measurements**

**PRESPECTIVE** 

TOP

**FRONT** 

**RIGHT** 

Theatre ~52 chairs

Banquet ~16 chairs

Classroom