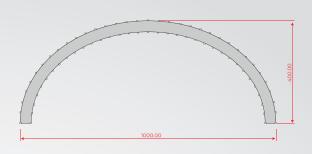

# **Measurements**

**PRESPECTIVE** 

TOP

**FRONT** 

**RIGHT** 

Theatre ~52 chairs

Banquet ~16 chairs

Classroom

~16 chairs