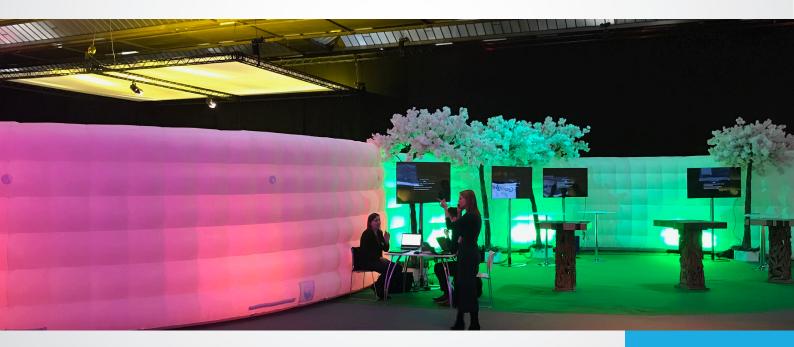

## General

Inflatable Curved Walls are ideal for use at fairs and conferences, for example, where they can serve as a dividing wall. These inflatable curved walls can also be used to create separate spaces, to form walkways or to create sight lines. QuickSpace Curved Walls are modular so that they can be linked together, creating theoretically infinite lengths and shapes.

#### **ACOUSTICS AND OUIET AIRFLOW**

This Curved Wall is optimized for acoustic properties, making them ideal for workshops and presentations or acoustic partitions, for example. In addition, this structure is equipped with an isolated blower system that is not audible.

#### LED LIGHTING

This structure can be illuminated in any color using LED modules, creating a unique ambiance. This can be set both statically and dynamically.

#### TRUSS SYSTEM

This wall structure is fitted with a non-visible truss system, giving it extra stability.