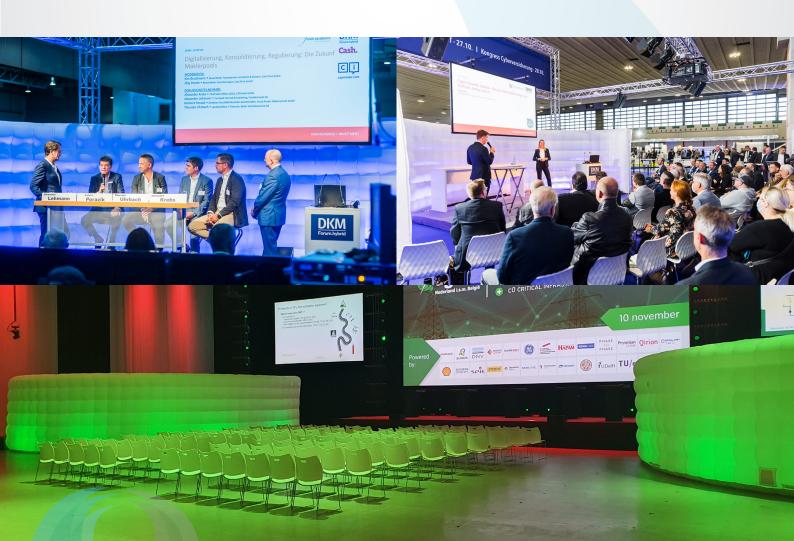

## General

Inflatable Curved Walls are ideal for use at fairs and conferences, for example, where they can serve as a dividing wall. These inflatable curved walls can also be used to create separate spaces, to form walkways or to create sight lines. QuickSpace Curved Walls are modular so that they can be linked together, creating theoretically infinite lengths and shapes.