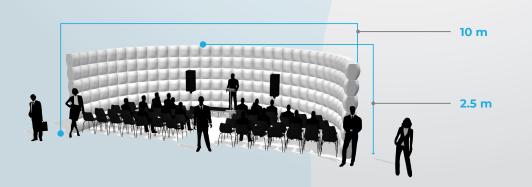

## General

Inflatable Curved Walls are ideal for use at fairs and conferences, for example, where they can serve as a dividing wall. These inflatable curved walls can also be used to create separate spaces, to form walkways or to create sight lines. QuickSpace Curved Walls are modular so that they can be linked together, creating theoretically infinite lengths and shapes.

# **Measurements**

**PRESPECTIVE** 

TOP

**FRONT** 

**RIGHT** 

Theatre ~52 chairs

Banquet ~16 chairs

Classroom