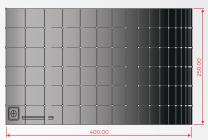

# **Measurements**

**PRESPECTIVE** 

TOP

**FRONT** 

**RIGHT** 

Theatre ~52 chairs

Banquet ~16 chairs

Classroom