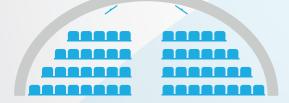

# **Measurements**

**PRESPECTIVE** 

TOP

**FRONT** 

**RIGHT** 

Theatre ~52 chairs

Banquet ~16 chairs

Classroom

~16 chairs