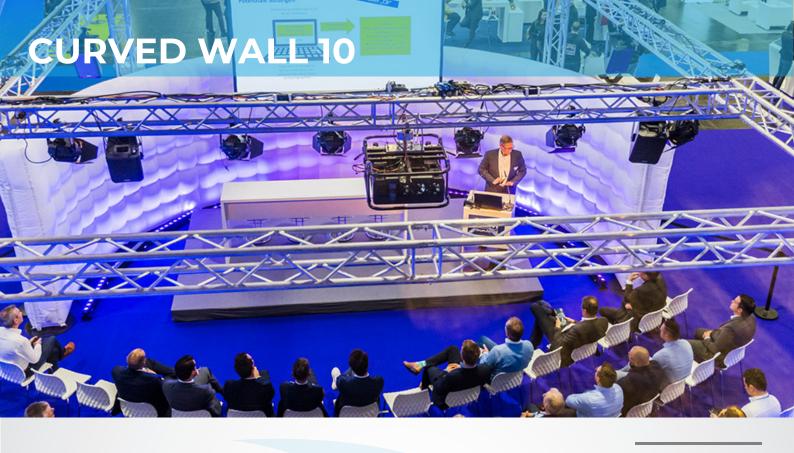

# **CURVED WALL 10**

## General

Inflatable Curved Walls are ideal for use at fairs and conferences, for example, where they can serve as a dividing wall. These inflatable curved walls can also be used to create separate spaces, to form walkways or to create sight lines. QuickSpace Curved Walls are modular so that they can be linked together, creating theoretically infinite lengths and shapes.