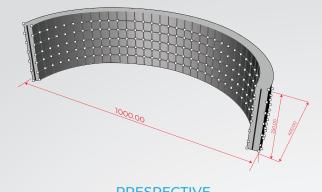

# **Measurements**

**PRESPECTIVE** 

TOP

**FRONT** 

**RIGHT** 

Theatre ~52 chairs

Banquet ~16 chairs

Classroom