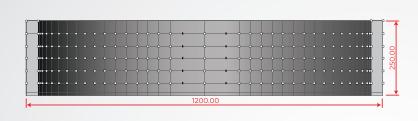

## Measurements

PRESPECTIVE

TOP

FRONT

RIGHT

Banquet

~24 chairs

| Real Property in the second |              |                 |                | <u>i</u>              |                | <u>́</u> т               | kg              | (4)                                           |
|-----------------------------|--------------|-----------------|----------------|-----------------------|----------------|--------------------------|-----------------|-----------------------------------------------|
| Length<br>12 m              | Width<br>5 m | Height<br>2.5 m | Surface<br>N/A | Max chairs<br>70 - 76 | Color<br>white | LED<br>RGB bars<br>of 1m | Weight<br>25 kg | Power<br>220v<br>330w no LED<br>630w With LED |