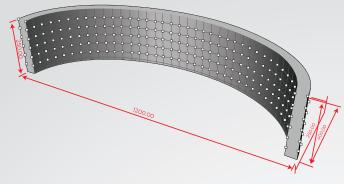

## Measurements

PRESPECTIVE

TOP

FRONT

RIGHT

Banquet

~24 chairs

| Real Property in the second |              |                 |                | <u>i</u>              |                | <u>́</u> т               | kg              | (4)                                           |
|-----------------------------|--------------|-----------------|----------------|-----------------------|----------------|--------------------------|-----------------|-----------------------------------------------|
| Length<br>12 m              | Width<br>5 m | Height<br>2.5 m | Surface<br>N/A | Max chairs<br>70 - 76 | Color<br>white | LED<br>RGB bars<br>of 1m | Weight<br>25 kg | Power<br>220v<br>330w no LED<br>630w With LED |