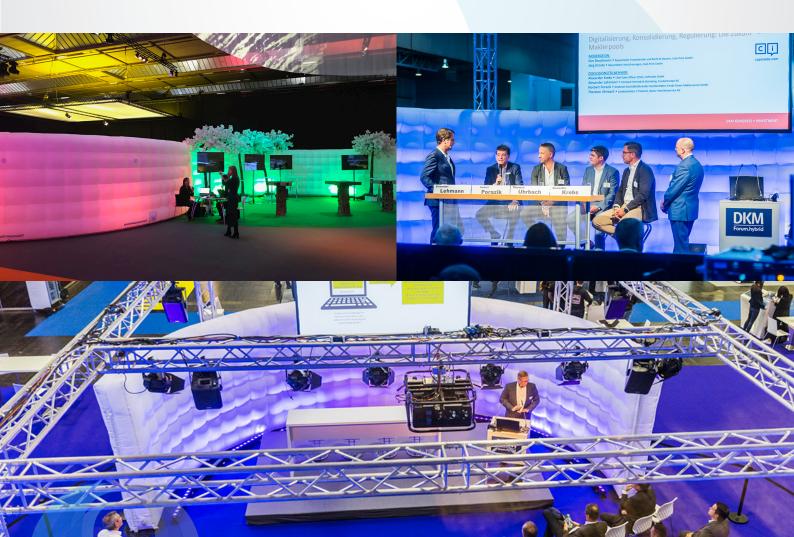

#### ACOUSTICS AND QUIET AIRFLOW

This Curved Wall is optimized for acoustic properties, making them ideal for workshops and presentations or acoustic partitions, for example. In addition, this structure is equipped with an isolated blower system that is not audible.

### LED LIGHTING

This structure can be illuminated in any color using LED modules, creating a unique ambiance. This can be set both statically and dynamically.

#### BRANDING

On request, this structure can be branded with your own branding, for example by theme colors, projection of logos or texts, or by means of TV screens or banners.

#### TRUSS SYSTEM

This wall structure is fitted with a non-visible truss system, giving it extra stability.