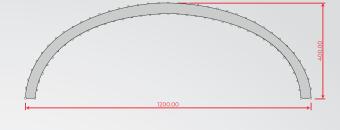

## Measurements

PRESPECTIVE

TOP

FRONT

RIGHT

Banquet

~24 chairs

| Real Property in the second |              |                 |                | <u>i</u>              |                | <u>́</u> т               | kg              | (4)                                           |
|-----------------------------|--------------|-----------------|----------------|-----------------------|----------------|--------------------------|-----------------|-----------------------------------------------|
| Length<br>12 m              | Width<br>5 m | Height<br>2.5 m | Surface<br>N/A | Max chairs<br>70 - 76 | Color<br>white | LED<br>RGB bars<br>of 1m | Weight<br>25 kg | Power<br>220v<br>330w no LED<br>630w With LED |