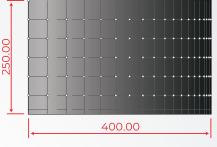

## Measurements

PRESPECTIVE

TOP

FRONT

RIGHT

Banquet

~24 chairs

| Real Property in the second |              |                 |                | <u>i</u>              |                | <u>́</u> т               | kg              | (4)                                           |
|-----------------------------|--------------|-----------------|----------------|-----------------------|----------------|--------------------------|-----------------|-----------------------------------------------|
| Length<br>12 m              | Width<br>5 m | Height<br>2.5 m | Surface<br>N/A | Max chairs<br>70 - 76 | Color<br>white | LED<br>RGB bars<br>of 1m | Weight<br>25 kg | Power<br>220v<br>330w no LED<br>630w With LED |