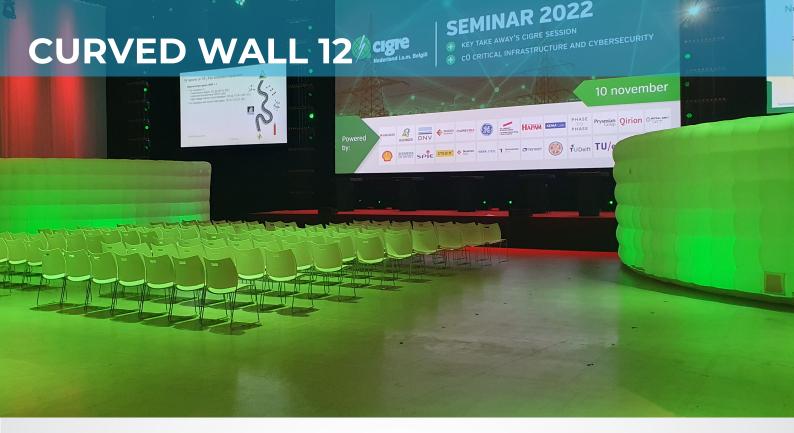

# **CURVED WALL 12**

#### General

Inflatable Curved Walls are ideal for use at fairs and conferences, for example, where they can serve as a dividing wall. These inflatable curved walls can also be used to create separate spaces, to form walkways or to create sight lines. QuickSpace Curved Walls are modular so that they can be linked together, creating theoretically infinite lengths and shapes.