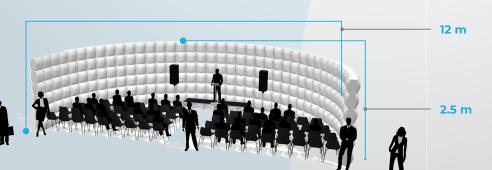

## Measurements

PRESPECTIVE

TOP

FRONT

RIGHT

Banquet

~24 chairs

| Real Property in the second |              |                 |                | <u>i</u>              |                | <u>́</u> т               | kg              | (4)                                           |
|-----------------------------|--------------|-----------------|----------------|-----------------------|----------------|--------------------------|-----------------|-----------------------------------------------|
| Length<br>12 m              | Width<br>5 m | Height<br>2.5 m | Surface<br>N/A | Max chairs<br>70 - 76 | Color<br>white | LED<br>RGB bars<br>of 1m | Weight<br>25 kg | Power<br>220v<br>330w no LED<br>630w With LED |