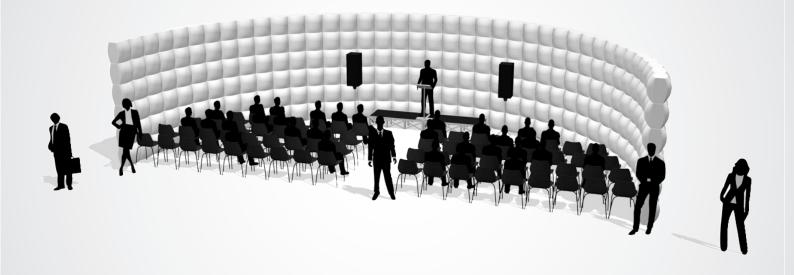

## Measurements

PRESPECTIVE

TOP

FRONT

RIGHT

Banquet

~24 chairs

| Real Property in the second |              |                 |                | <u>i</u>              |                | <u>́</u> т               | kg              | (4)                                           |
|-----------------------------|--------------|-----------------|----------------|-----------------------|----------------|--------------------------|-----------------|-----------------------------------------------|
| Length<br>12 m              | Width<br>5 m | Height<br>2.5 m | Surface<br>N/A | Max chairs<br>70 - 76 | Color<br>white | LED<br>RGB bars<br>of 1m | Weight<br>25 kg | Power<br>220v<br>330w no LED<br>630w With LED |

Classroom ~20 chairs

CURVED WALL 12