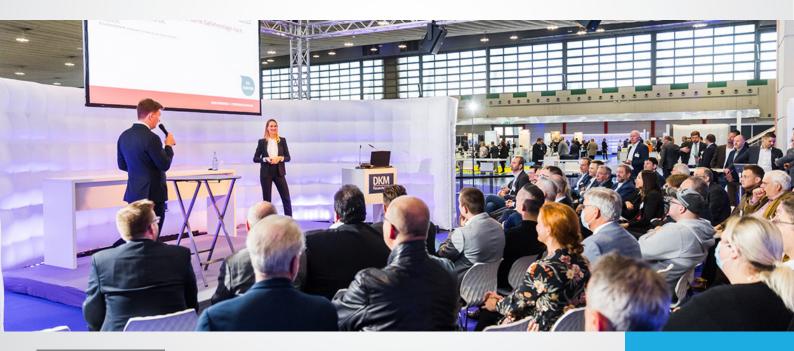

#### General

Inflatable Curved Walls are ideal for use at fairs and conferences, for example, where they can serve as a dividing wall. These inflatable curved walls can also be used to create separate spaces, to form walkways or to create sight lines. QuickSpace Curved Walls are modular so that they can be linked together, creating theoretically infinite lengths and shapes.

#### ACOUSTICS AND QUIET AIRFLOW

This Curved Wall is optimized for acoustic properties, making them ideal for workshops and presentations or acoustic partitions, for example. In addition, this structure is equipped with an isolated blower system that is not audible.