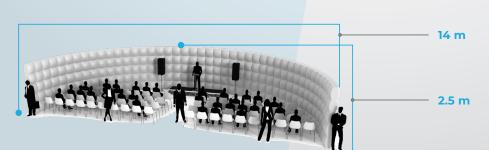

## Measurements

PRESPECTIVE

TOP

FRONT

RIGHT

| In the second second | ¢            | <b>I</b>        |                | <u>ال</u>             |                | Ä                        | kg              | ()                                            |  |
|----------------------|--------------|-----------------|----------------|-----------------------|----------------|--------------------------|-----------------|-----------------------------------------------|--|
| Length<br>14 m       | Width<br>5 m | Height<br>2.5 m | Surface<br>N/A | Max chairs<br>70 - 76 | Color<br>white | LED<br>RGB bars<br>of 1m | Weight<br>32 kg | Power<br>220v<br>450w no LED<br>800w With LED |  |