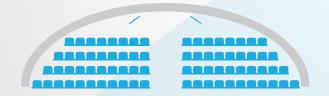

## Measurements

PRESPECTIVE

TOP

FRONT

RIGHT

| In the second second | ¢            | <b>I</b>        |                | <u>ال</u>             |                | Ä                        | kg              | ()                                            |  |
|----------------------|--------------|-----------------|----------------|-----------------------|----------------|--------------------------|-----------------|-----------------------------------------------|--|
| Length<br>14 m       | Width<br>5 m | Height<br>2.5 m | Surface<br>N/A | Max chairs<br>70 - 76 | Color<br>white | LED<br>RGB bars<br>of 1m | Weight<br>32 kg | Power<br>220v<br>450w no LED<br>800w With LED |  |

Theatre

Classroom ~24 chairs

CURVED WALL 14