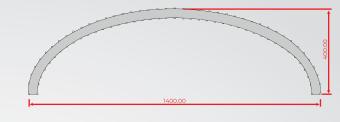

## Measurements

PRESPECTIVE

TOP

FRONT

RIGHT

| In the second second | ¢            | <b>I</b>        |                | <u>ال</u>             |                | Ä                        | kg              | ()                                            |  |
|----------------------|--------------|-----------------|----------------|-----------------------|----------------|--------------------------|-----------------|-----------------------------------------------|--|
| Length<br>14 m       | Width<br>5 m | Height<br>2.5 m | Surface<br>N/A | Max chairs<br>70 - 76 | Color<br>white | LED<br>RGB bars<br>of 1m | Weight<br>32 kg | Power<br>220v<br>450w no LED<br>800w With LED |  |