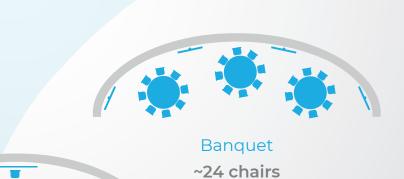

ar so that they can be linked together, creating theoretically infinite lengths and shapes.



## Measurements



PRESPECTIVE



TOP





FRONT

RIGHT

| In the second second | ¢            | <b>I</b>        |                | <u>ال</u>             |                | Ä                        | kg              | ()                                            |  |
|----------------------|--------------|-----------------|----------------|-----------------------|----------------|--------------------------|-----------------|-----------------------------------------------|--|
| Length<br>14 m       | Width<br>5 m | Height<br>2.5 m | Surface<br>N/A | Max chairs<br>70 - 76 | Color<br>white | LED<br>RGB bars<br>of 1m | Weight<br>32 kg | Power<br>220v<br>450w no LED<br>800w With LED |  |



Theatre





Classroom ~24 chairs



CURVED WALL 14

# **Product Enhancement**

#### ACOUSTICS AND QUIET AIRFLOW

This Curved Wall is optimized for acoustic properties, making them ideal for workshops and presentations or acoustic partitions, for example. In addition, this structure is equipped with an isolated blower system that is not audible.

#### LED LIGHTING

This structure can be illuminated in any color using LED modules, creating a unique ambiance. This can be set both statically and dynamically.

#### BRANDING

On request, this structure can be branded with your own branding, for example by theme colors, projection of logos or texts, or by means of TV screens or banners.

#### TRUSS SYSTEM

This wall structure is fitted with a non-visible truss system, giving it extra stability.

#### SUS