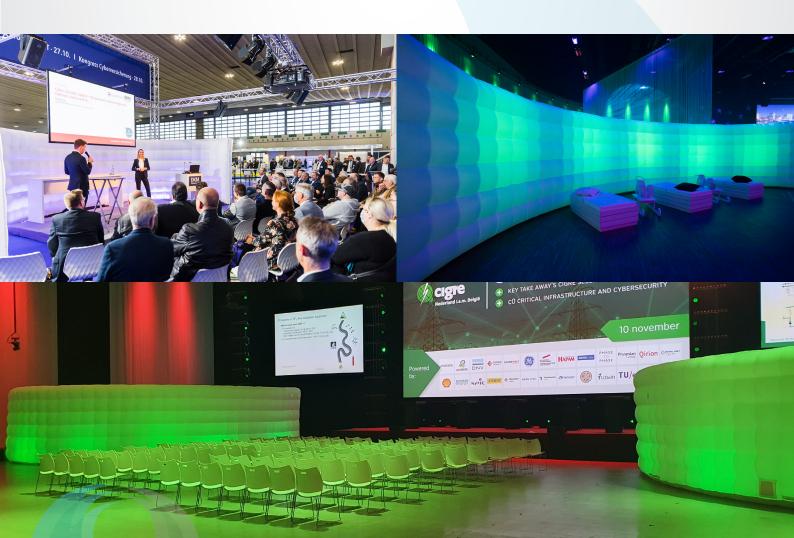

#### General

Inflatable Curved Walls are ideal for use at fairs and conferences, for example, where they can serve as a dividing wall. These inflatable curved walls can also be used to create separate spaces, to form walkways or to create sight lines. QuickSpace Curved Walls are modular so that they can be linked together, creating theoretically infinite lengths and shapes.

#### LED LIGHTING

This structure can be illuminated in any color using LED modules, creating a unique ambiance. This can be set both statically and dynamically.

#### BRANDING

On request, this structure can be branded with your own branding, for example by theme colors, projection of logos or texts, or by means of TV screens or banners.