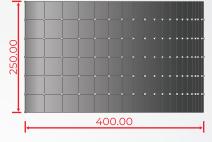

## Measurements

PRESPECTIVE

TOP

FRONT

RIGHT

| In the second second | ¢            | <b>I</b>        |                | <u>ال</u>             |                | Ä                        | kg              | ()                                            |  |
|----------------------|--------------|-----------------|----------------|-----------------------|----------------|--------------------------|-----------------|-----------------------------------------------|--|
| Length<br>14 m       | Width<br>5 m | Height<br>2.5 m | Surface<br>N/A | Max chairs<br>70 - 76 | Color<br>white | LED<br>RGB bars<br>of 1m | Weight<br>32 kg | Power<br>220v<br>450w no LED<br>800w With LED |  |