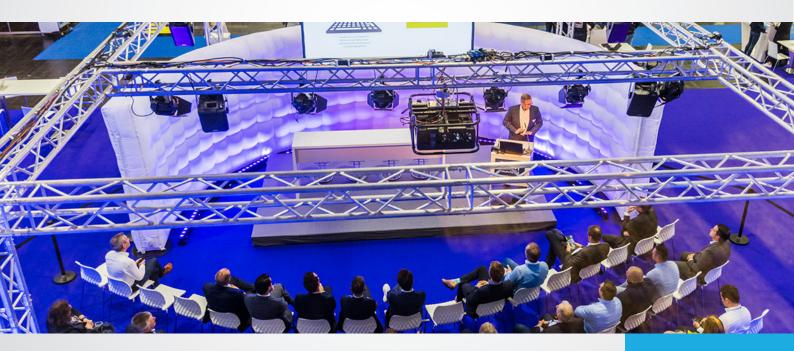

#### ACOUSTICS AND QUIET AIRFLOW

This Curved Wall is optimized for acoustic properties, making them ideal for workshops and presentations or acoustic partitions, for example. In addition, this structure is equipped with an isolated blower system that is not audible.

#### TRUSS SYSTEM

This wall structure is fitted with a non-visible truss system, giving it extra stability.