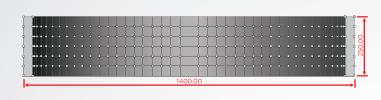

## Measurements

PRESPECTIVE

TOP

FRONT

RIGHT

| In the second second | ¢            | <b>I</b>        |                | <u>ال</u>             |                | Ä                        | kg              | ()                                            |  |
|----------------------|--------------|-----------------|----------------|-----------------------|----------------|--------------------------|-----------------|-----------------------------------------------|--|
| Length<br>14 m       | Width<br>5 m | Height<br>2.5 m | Surface<br>N/A | Max chairs<br>70 - 76 | Color<br>white | LED<br>RGB bars<br>of 1m | Weight<br>32 kg | Power<br>220v<br>450w no LED<br>800w With LED |  |