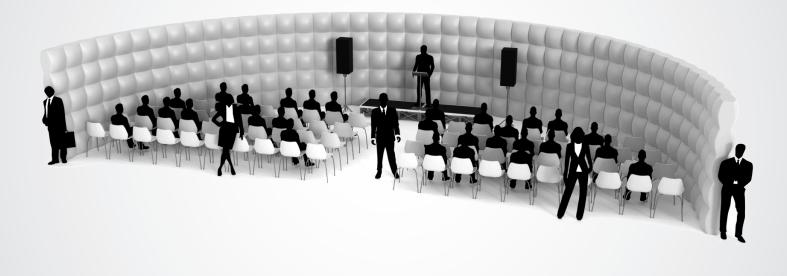

#### General

Inflatable Curved Walls are ideal for use at fairs and conferences, for example, where they can serve as a dividing wall. These inflatable curved walls can also be used to create separate spaces, to form walkways or to create sight lines. QuickSpace Curved Walls are modular so that they can be linked together, creating theoretically infinite lengths and shapes.

Theatre

Classroom ~24 chairs

CURVED WALL 14