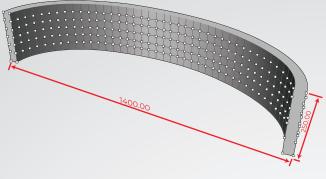

## Measurements

PRESPECTIVE

TOP

FRONT

RIGHT

| In the second second | ¢            | <b>I</b>        |                | <u>ال</u>             |                | Ä                        | kg              | ()                                            |  |
|----------------------|--------------|-----------------|----------------|-----------------------|----------------|--------------------------|-----------------|-----------------------------------------------|--|
| Length<br>14 m       | Width<br>5 m | Height<br>2.5 m | Surface<br>N/A | Max chairs<br>70 - 76 | Color<br>white | LED<br>RGB bars<br>of 1m | Weight<br>32 kg | Power<br>220v<br>450w no LED<br>800w With LED |  |