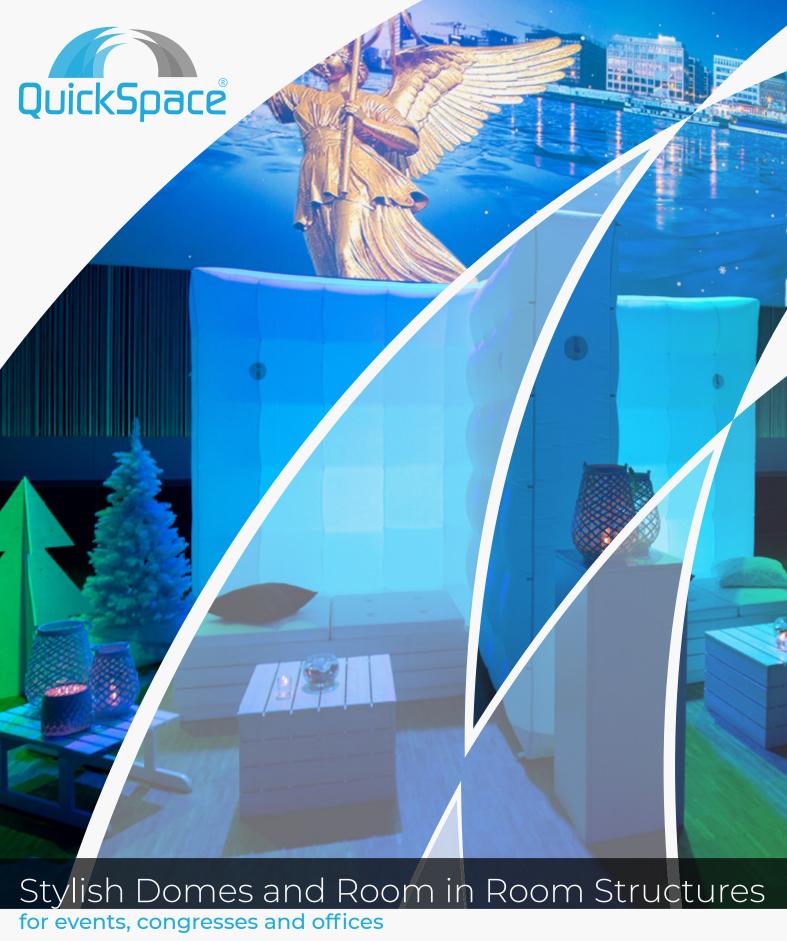

#### General

Inflatable X-Walls are inflatable acoustic walls in X-Shape and are the ultimate for use at fairs and conferences, for example, where they can be used to create 4 separate rooms / meeting corners in an original and efficient way.

## **Applications**

Inflatable X-Walls can be used to create 4 separate corners where, for example, meetings can take place, products can be presented, or catering can be placed.

# Led and Branding

The X-Walls can be illuminated in any desired color by means of our LED bars (also remotely).

There are also different ways of branding the inflatable X-Walls. For example:

- Placing banners or TVs in and around the X-Walls.
- Hanging banners or posters (there are loops at a height of 2 meters both inside and outside the X-Walls).
- Projecting logos or other messages by means of projection technique.
- The color of the LED lighting that can display a particular theme.