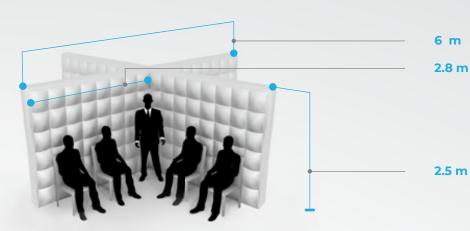

Width Surface Color LED Weight Length Height Max chairs Setup time Power **RGB** bars 220v 6 m 6 m 2.5 m 4x7.8 m<sup>2</sup> NA white 1.5 man hours 20 kg 330w of 1m