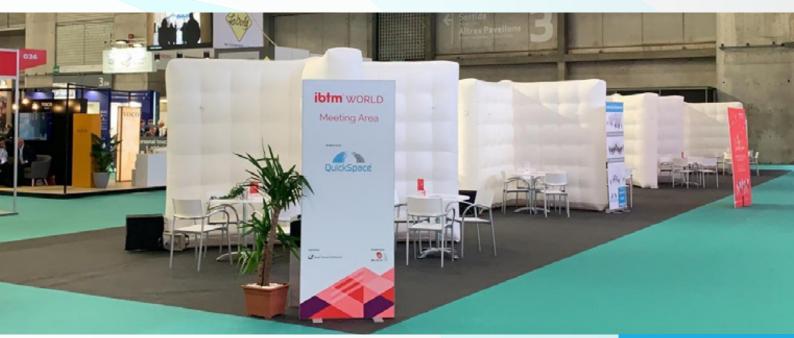

## **Applications**

Inflatable X-Walls can be used to create 4 separate corners where, for example, meetings can take place, products can be presented, or catering can be placed.

# Installation / Dismantling

The X-Wall can be installed and dismantled quickly and easily by our team. Because this can be done so quickly, it is also possible, for example, to convert a large (plenary) hall into a hall with different rooms / walls in a short time, so that a hall can have multiple functions during an event day.