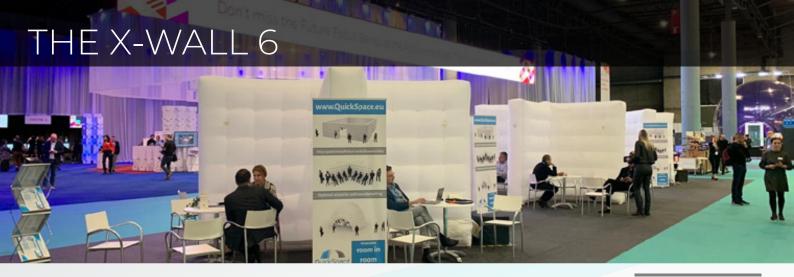

#### General

Inflatable X-Walls are inflatable acoustic walls in X-Shape and are the ultimate for use at fairs and conferences, for example, where they can be used to create 4 separate rooms / meeting corners in an original and efficient way.

## **Applications**

Inflatable X-Walls can be used to create 4 separate corners where, for example, meetings can take place, products can be presented, or catering can be placed.

# Installation / Dismantling

The X-Wall can be installed and dismantled quickly and easily by our team. Because this can be done so quickly, it is also possible, for example, to convert a large (plenary) hall into a hall with different rooms / walls in a short time, so that a hall can have multiple functions during an event day.