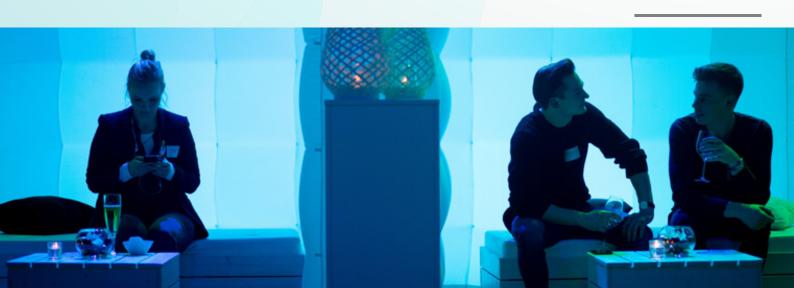

# Led and Branding

The X-Walls can be illuminated in any desired color by means of our LED bars (also remotely).

There are also different ways of branding the inflatable X-Walls. For example:

- Placing banners or TVs in and around the X-Walls.
- Hanging banners or posters (there are loops at a height of 2 meters both inside and outside the X-Walls).
- Projecting logos or other messages by means of projection technique.
- The color of the LED lighting that can display a particular theme.