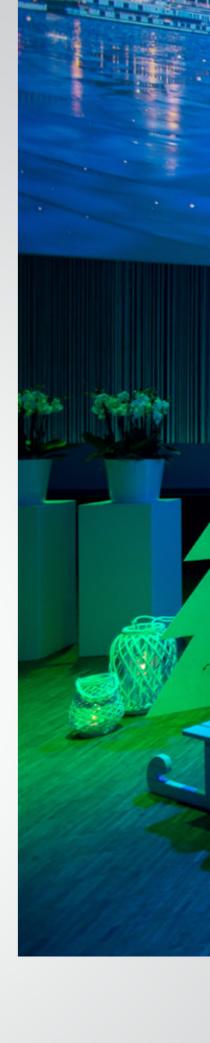

#### General

Inflatable X-Walls are inflatable acoustic walls in X-Shape and are the ultimate for use at fairs and conferences, for example, where they can be used to create 4 separate rooms / meeting corners in an original and efficient way.

## **Applications**

Inflatable X-Walls can be used to create 4 separate corners where, for example, meetings can take place, products can be presented, or catering can be placed.

# Led and Branding

The X-Walls can be illuminated in any desired color by means of our LED bars (also remotely).

There are also different ways of branding the inflatable X-Walls. For example:

- Placing banners or TVs in and around the X-Walls.
- Hanging banners or posters (there are loops at a height of 2 meters both inside and outside the X-Walls).
- Projecting logos or other messages by means of projection technique.
- The color of the LED lighting that can display a particular theme.