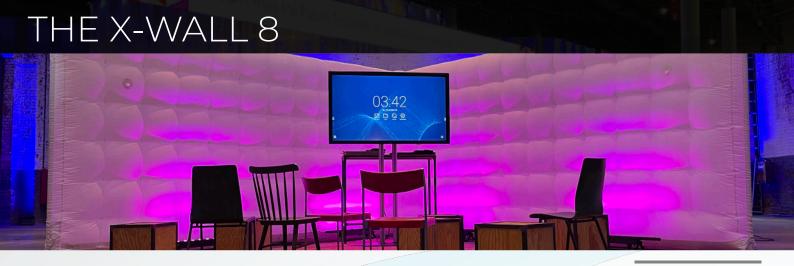

#### General

Inflatable X-Walls are inflatable acoustic walls in X-Shape and are the ultimate for use at fairs and conferences, for example, where they can be used to create 4 separate rooms / meeting corners in an original and efficient way.

# **Applications**

Inflatable X-Walls can be used to create 4 separate corners where, for example, meetings can take place, products can be presented, or catering can be placed.

## Led and Branding

The X-Walls can be illuminated in any desired color by means of our LED bars (also remotely).

There are also different ways of branding the inflatable X-Walls. For example:

- Placing banners or TVs in and around the X-Walls.
- Hanging banners or posters (there are loops at a height of 2 meters both inside and outside the X-Walls).
- Projecting logos or other messages by means of projection technique.
- -The color of the LED lighting that can display a particular theme.