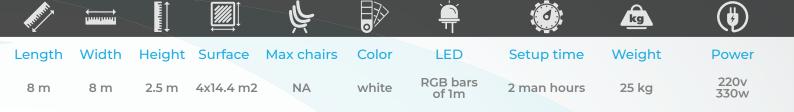

#### Other Requirements

Only a normal power supply of 220V is required for the installation of the X-Wall.

All our domes and structures meet the requirements for fire safety according to the DIN 4102 – B1 standard. The certificate is available on request.