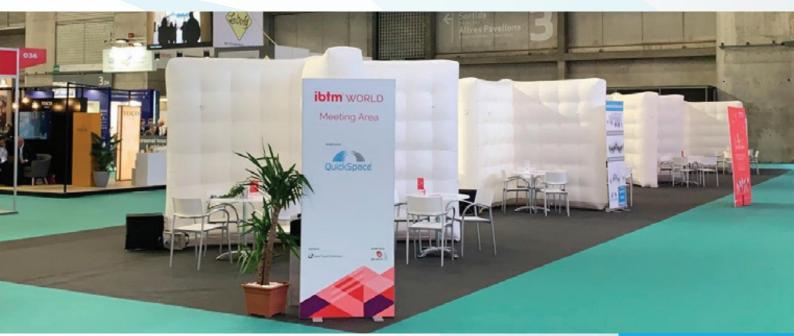

#### General

Inflatable X-Walls are inflatable acoustic walls in X-Shape and are the ultimate for use at fairs and conferences, for example, where they can be used to create 4 separate rooms / meeting corners in an original and efficient way.

# **Applications**

Inflatable X-Walls can be used to create 4 separate corners where, for example, meetings can take place, products can be presented, or catering can be placed.