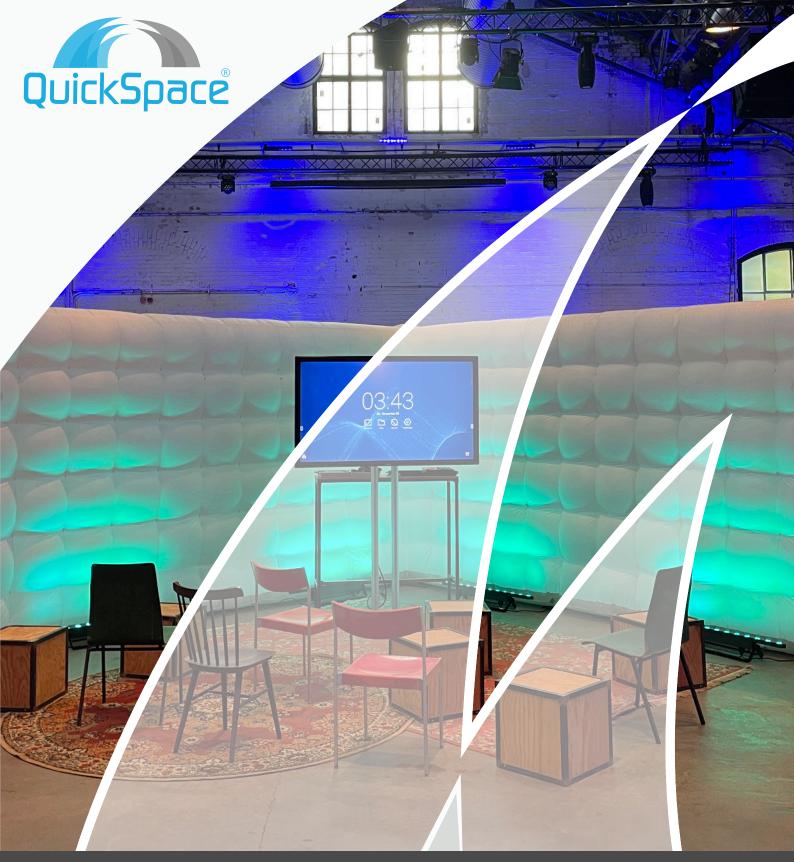

#### General

Inflatable X-Walls are inflatable acoustic walls in X-Shape and are the ultimate for use at fairs and conferences, for example, where they can be used to create 4 separate rooms / meeting corners in an original and efficient way.

# **Applications**

Inflatable X-Walls can be used to create 4 separate corners where, for example, meetings can take place, products can be presented, or catering can be placed.

## Led and Branding

The X-Walls can be illuminated in any desired color by means of our LED bars (also remotely).

There are also different ways of branding the inflatable X-Walls. For example:

- Placing banners or TVs in and around the X-Walls.
- Hanging banners or posters (there are loops at a height of 2 meters both inside and outside the X-Walls).
- Projecting logos or other messages by means of projection technique.
- -The color of the LED lighting that can display a particular theme.