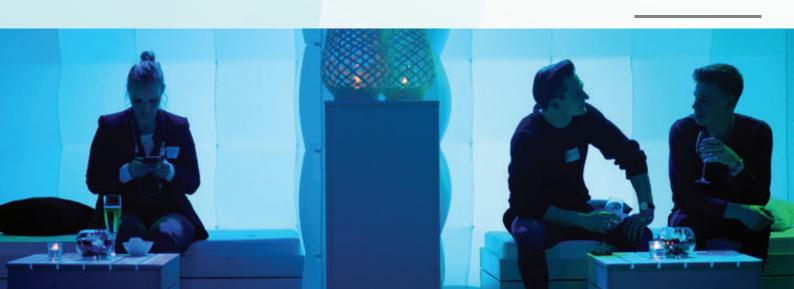

# **Applications**

Inflatable X-Walls can be used to create 4 separate corners where, for example, meetings can take place, products can be presented, or catering can be placed.

## Led and Branding

The X-Walls can be illuminated in any desired color by means of our LED bars (also remotely).

There are also different ways of branding the inflatable X-Walls. For example:

- Placing banners or TVs in and around the X-Walls.
- Hanging banners or posters (there are loops at a height of 2 meters both inside and outside the X-Walls).
- Projecting logos or other messages by means of projection technique.
- -The color of the LED lighting that can display a particular theme.