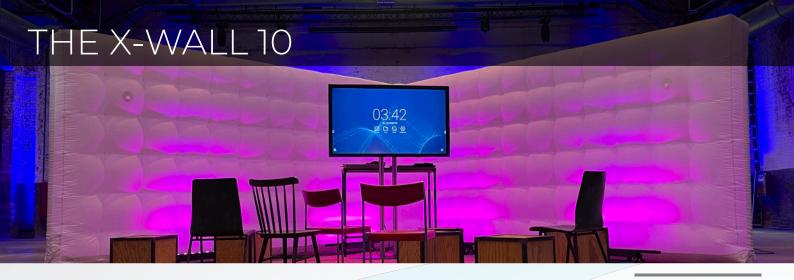

#### General

Inflatable X-Walls are inflatable acoustic walls in X-Shape and are the ultimate for use at fairs and conferences, for example, where they can be used to create 4 separate rooms / meeting corners in an original and efficient way.

# **Applications**

Inflatable X-Walls can be used to create 4 separate corners where, for example, meetings can take place, products can be presented, or catering can be placed.

## Led and Branding

The X-Walls can be illuminated in any desired color by means of our LED bars (also remotely).

There are also different ways of branding the inflatable X-Walls. For example:

- Placing banners or TVs in and around the X-Walls.
- Hanging banners or posters (there are loops at a height of 2 meters both inside and outside the X-Walls).
- Projecting logos or other messages by means of projection technique.
- -The color of the LED lighting that can display a particular theme.