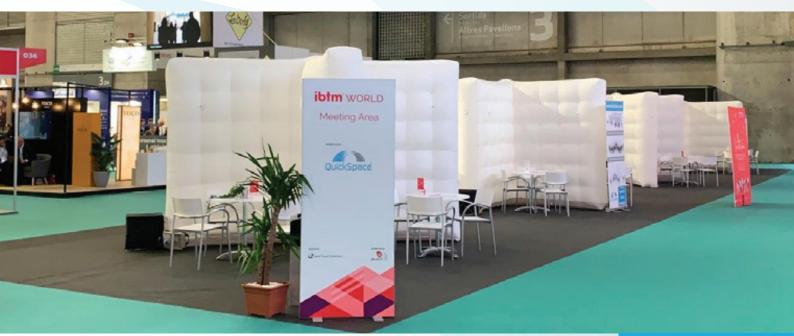

# **Applications**

Inflatable X-Walls can be used to create 4 separate corners where, for example, meetings can take place, products can be presented, or catering can be placed.

# Installation / Dismantling

The X-Wall can be installed and dismantled quickly and easily by our team. Because this can be done so quickly, it is also possible, for example, to convert a large (plenary) hall into a hall with different rooms / walls in a short time, so that a hall can have multiple functions during an event day.