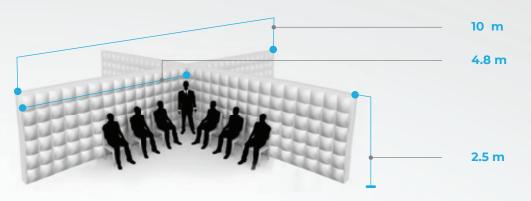

#### General

Inflatable X-Walls are inflatable acoustic walls in X-Shape and are the ultimate for use at fairs and conferences, for example, where they can be used to create 4 separate rooms / meeting corners in an original and efficient way.

# **Applications**

Inflatable X-Walls can be used to create 4 separate corners where, for example, meetings can take place, products can be presented, or catering can be placed.

## **Acounstics And Soundproofing**

Due to its design and insulating air layers, this X-Wall offers optimal acoustics. By using these walls, spaces can be separated from each other, whereby sound transmission is minimized.