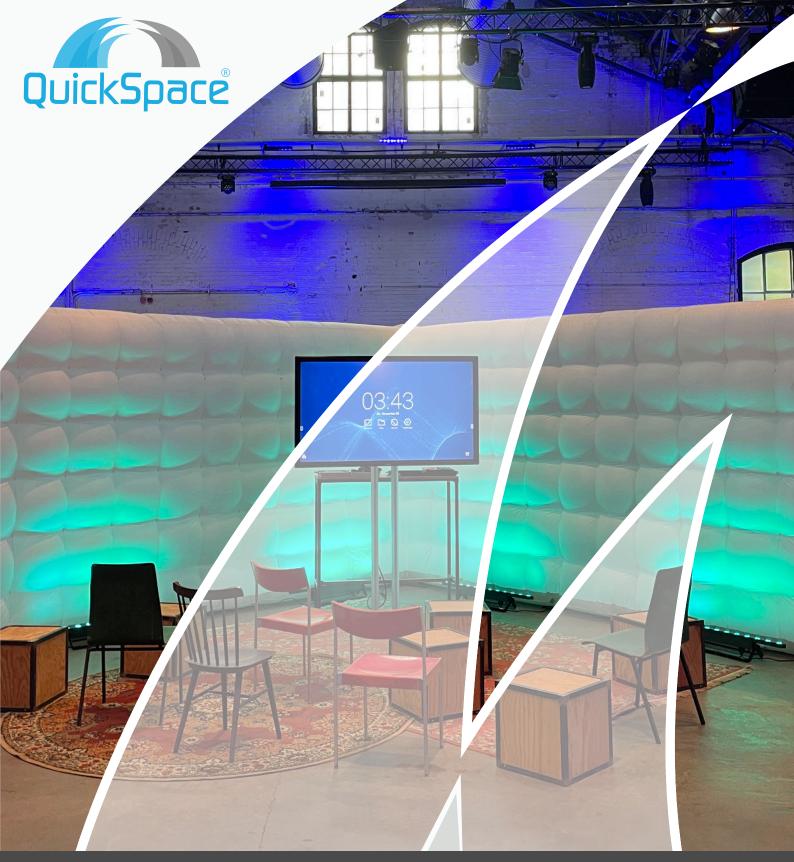

# Stylish Domes and Room in Room Structures

for events, congresses and offices

Minimum assembly and disassembly time

Rooms for 1 to 1000+ people

Optimal acoustics & sound insulation

No fan noise

Sustainable and circular

#### General

Inflatable X-Walls are inflatable acoustic walls in X-Shape and are the ultimate for use at fairs and conferences, for example, where they can be used to create 4 separate rooms / meeting corners in an original and efficient way.

## Led and Branding

The X-Walls can be illuminated in any desired color by means of our LED bars (also remotely).

There are also different ways of branding the inflatable X-Walls. For example:

- Placing banners or TVs in and around the X-Walls.
- Hanging banners or posters (there are loops at a height of 2 meters both inside and outside the X-Walls).
- Projecting logos or other messages by means of projection technique.
- -The color of the LED lighting that can display a particular theme.