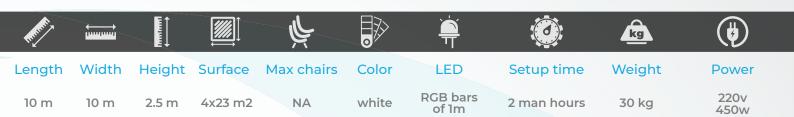

#### Other Requirements

Only a normal power supply of 220V is required for the installation of the X-Wall.

All our domes and structures meet the requirements for fire safety according to the DIN 4102 – B1 standard. The certificate is available on request.