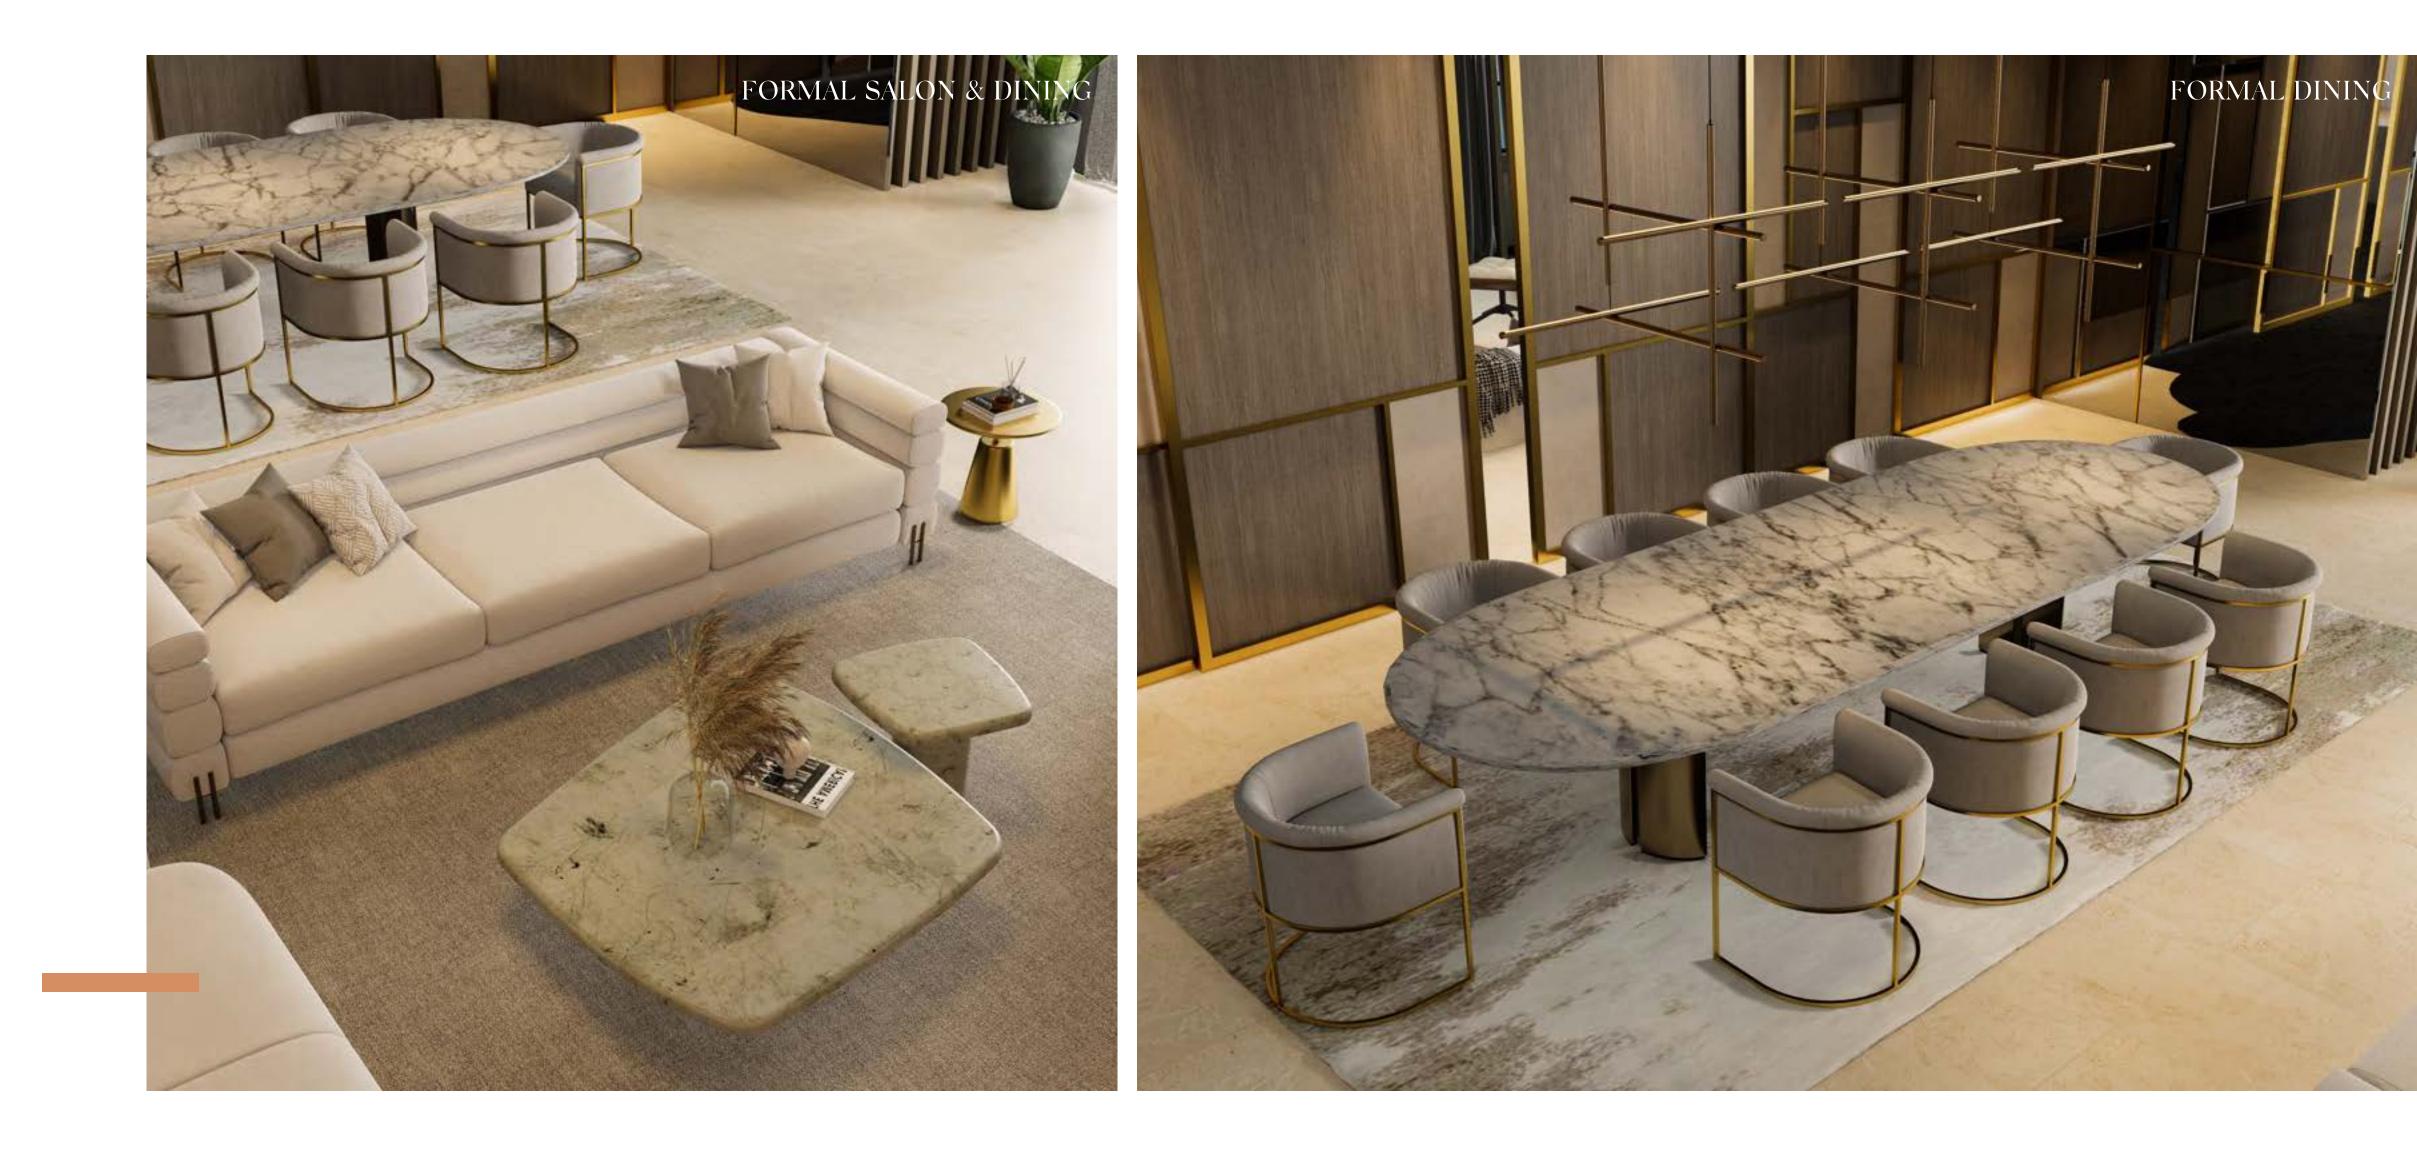

y aspect.















STAT IN A



# INTERIOR DESIGN

Guided by the philosophy that interiors and exteriors are of equal importance, Lamina brings nature into harmony with the indoors.

Vast expanses of water and sky blend seamlessly into the design of your apartment, with four-metre ceiling heights and floor-to-ceiling windows.

Feel invigorated and inspired with plenty of room to breathe, whether you're out in the fresh air or right at home.



# A PERFECT BALANCE

#### MODERN

Your gallery. Your showroom. Your sanctuary. Lamina's Modern interiors suit the many needs of modern life. With its crisp lines, graphic details, and cool,natural colours, the Modern home is effortlessly chic. Contemporary but not trendy, it will feel fresh and current for ages to come.

















LAN





16

#### LAMINA CORNICHE TOWER | Interior Design



















# UNITS LAYOUT

Layouts have been curated to meet the residents' daily routines and lifestyles, considering convenient circulation flow, spacious rooms, and abundant natural light in every room.

The tower consists of four floor plan types for the apartment units, as well as a penthouse. Apartment sizes range from  $450 \text{ m}^2$  to  $930 \text{ m}^2$ .



### TYPE A

APARTMENT

722 M<sup>2</sup>

OUTDOOR AREAS

208 M<sup>2</sup>

#### TOTAL APARTMENT AREA

930 M<sup>2</sup>



5.8 X 5.2 5.8 X 6.3 2.9 X 4.4 4.4 X 3.5 5.1 X 3.8 2.9 X 2.1 3.7 X 2.7 6.6 M<sup>2</sup> 5.2 X 4.5 2.4 X 2.3 2.4 X 3.4 5.2 X 3.3 1.9 X 2.0 2.9 X 7.2 1.7 X 2.4 2.2 X 2.6 10.5 X 7.8 10.8 X 4.8 13.0 X 6.6 5.1 X 5.3 2.3 X 2.5 195 M<sup>2</sup> 4.8