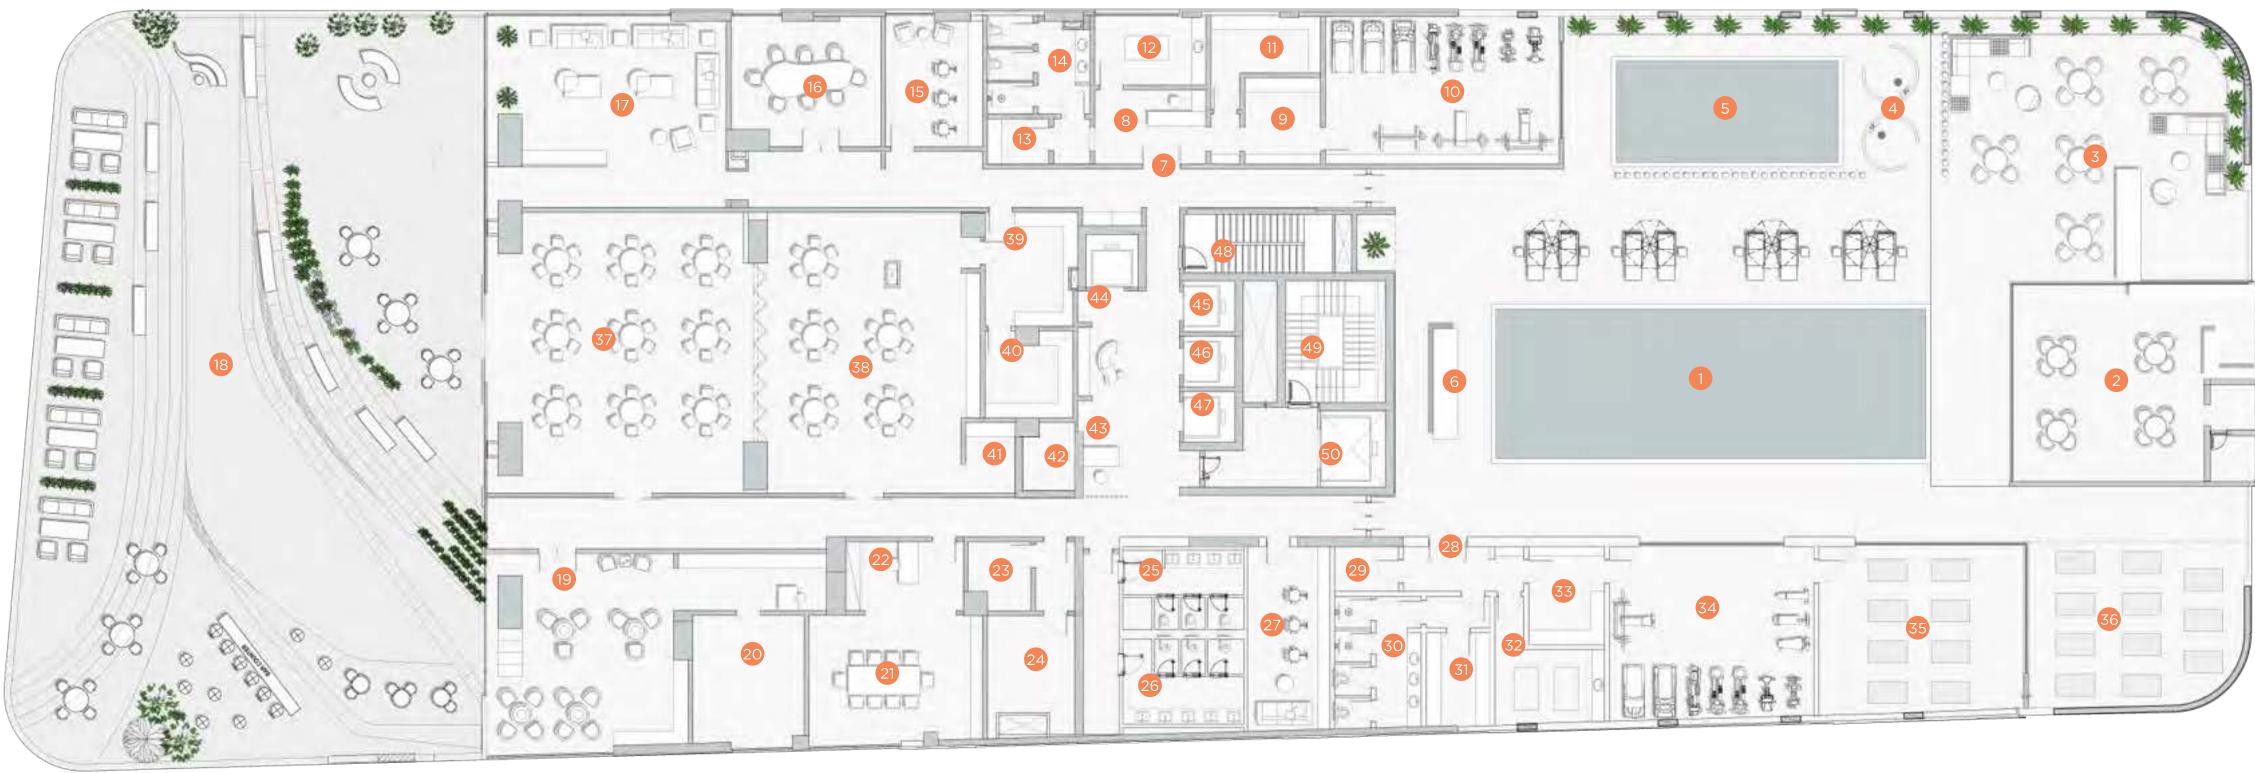

### AMENITIES FLOOR PLAN

#### PRIVATE SPA/GYM

Benefit from the in-house sport and spa facilities from the private yoga or Pilates class at the state-of-the-art gymnasium with a Sea-view.

#### SWIMMING POOLS

2 outdoor swimming pools

#### SECURITY 24/7

Well trained security staff operated by certified third party operator

#### CONCIERGE FACILITIES

Residence can benefit from services offered by the concierge operator, bookings , event management etc..

#### BALLROOM HALL

variety of options to set a party and meet your guests outside apartments. Caters for approximately 150 guests.

### MULTI PURPOSE AREA

Whether it's a small tea party gathering or a birthday party, the perfect space that overlook the sea.

#### BUSINESS LOUNGE

A private meeting room with conferencing facilities makes it useful for business negotiation and successful deals celebration.

#### OUTDOOR AREA & GARDEN

Outdoor garden space with seating area and a bar overlooking the formula 1 track.

30