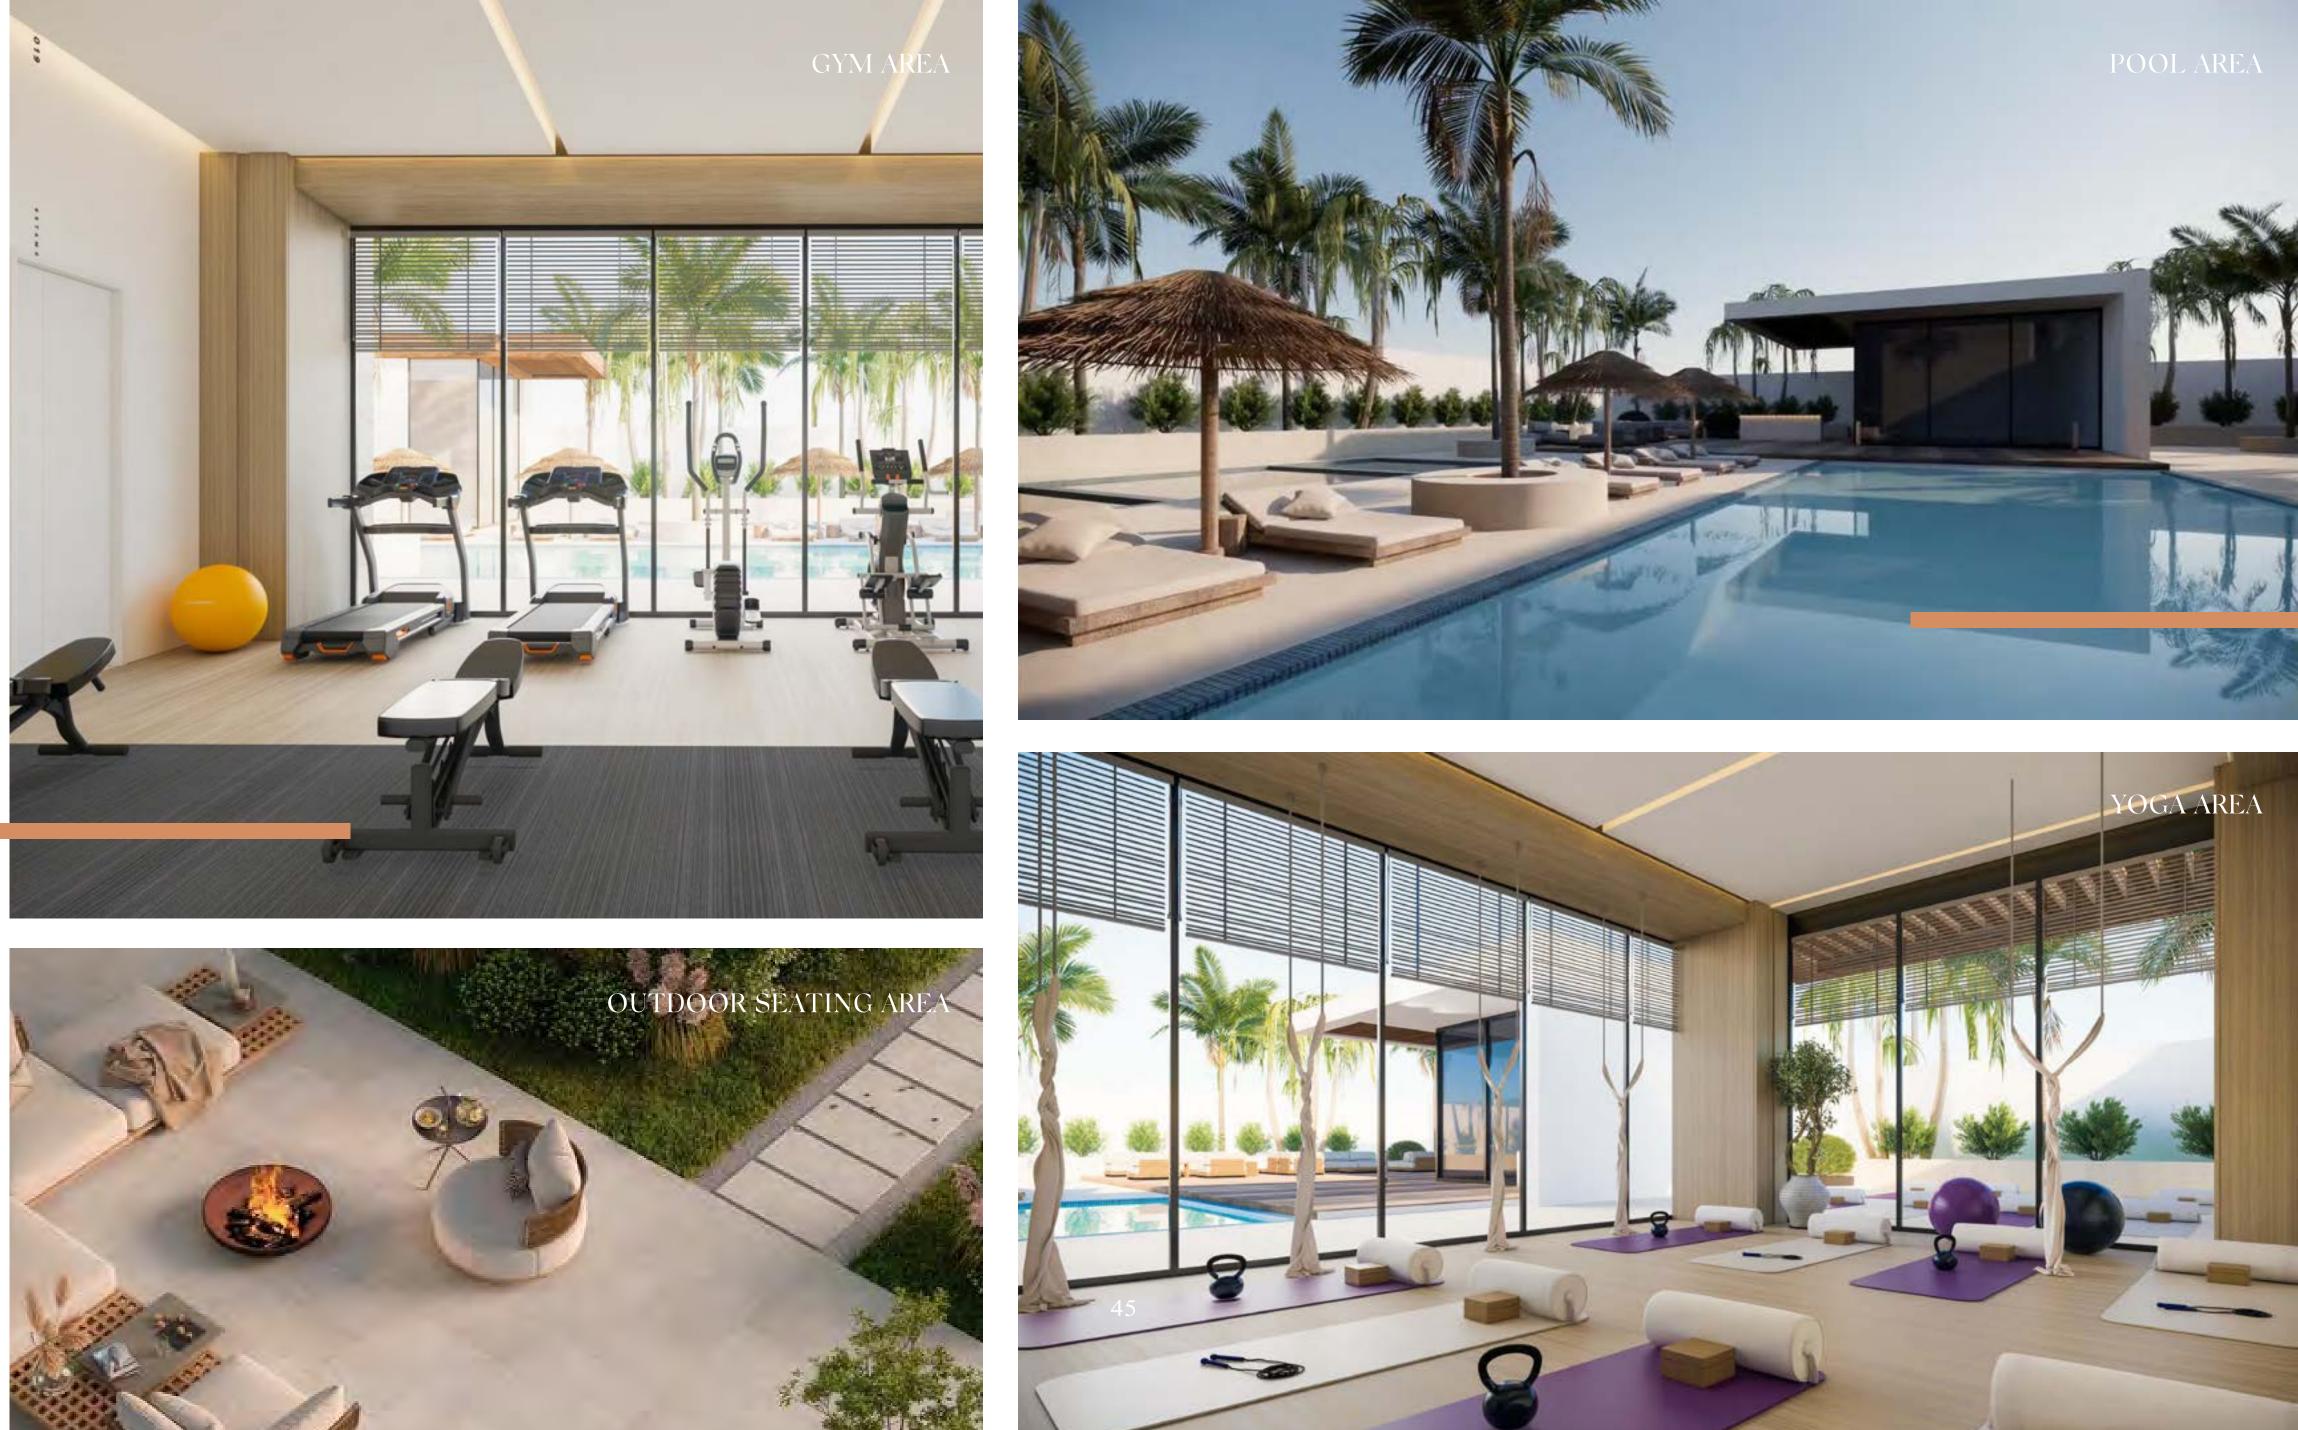

#### PRIVATE SPA/GYM

Benefit from the in-house sport and spa facilities from the private yoga or Pilates class at the state-of-the-art gymnasium with a Sea-view.

#### SWIMMING POOLS

2 outdoor swimming pools

### MULTI PURPOSE AREA

Whether it's a small tea party gathering or a birthday party, the perfect space that overlook the sea.

#### OUTDOOR AREA & GARDEN

Outdoor garden space with seating area and a bar overlooking the formula 1 track.

30