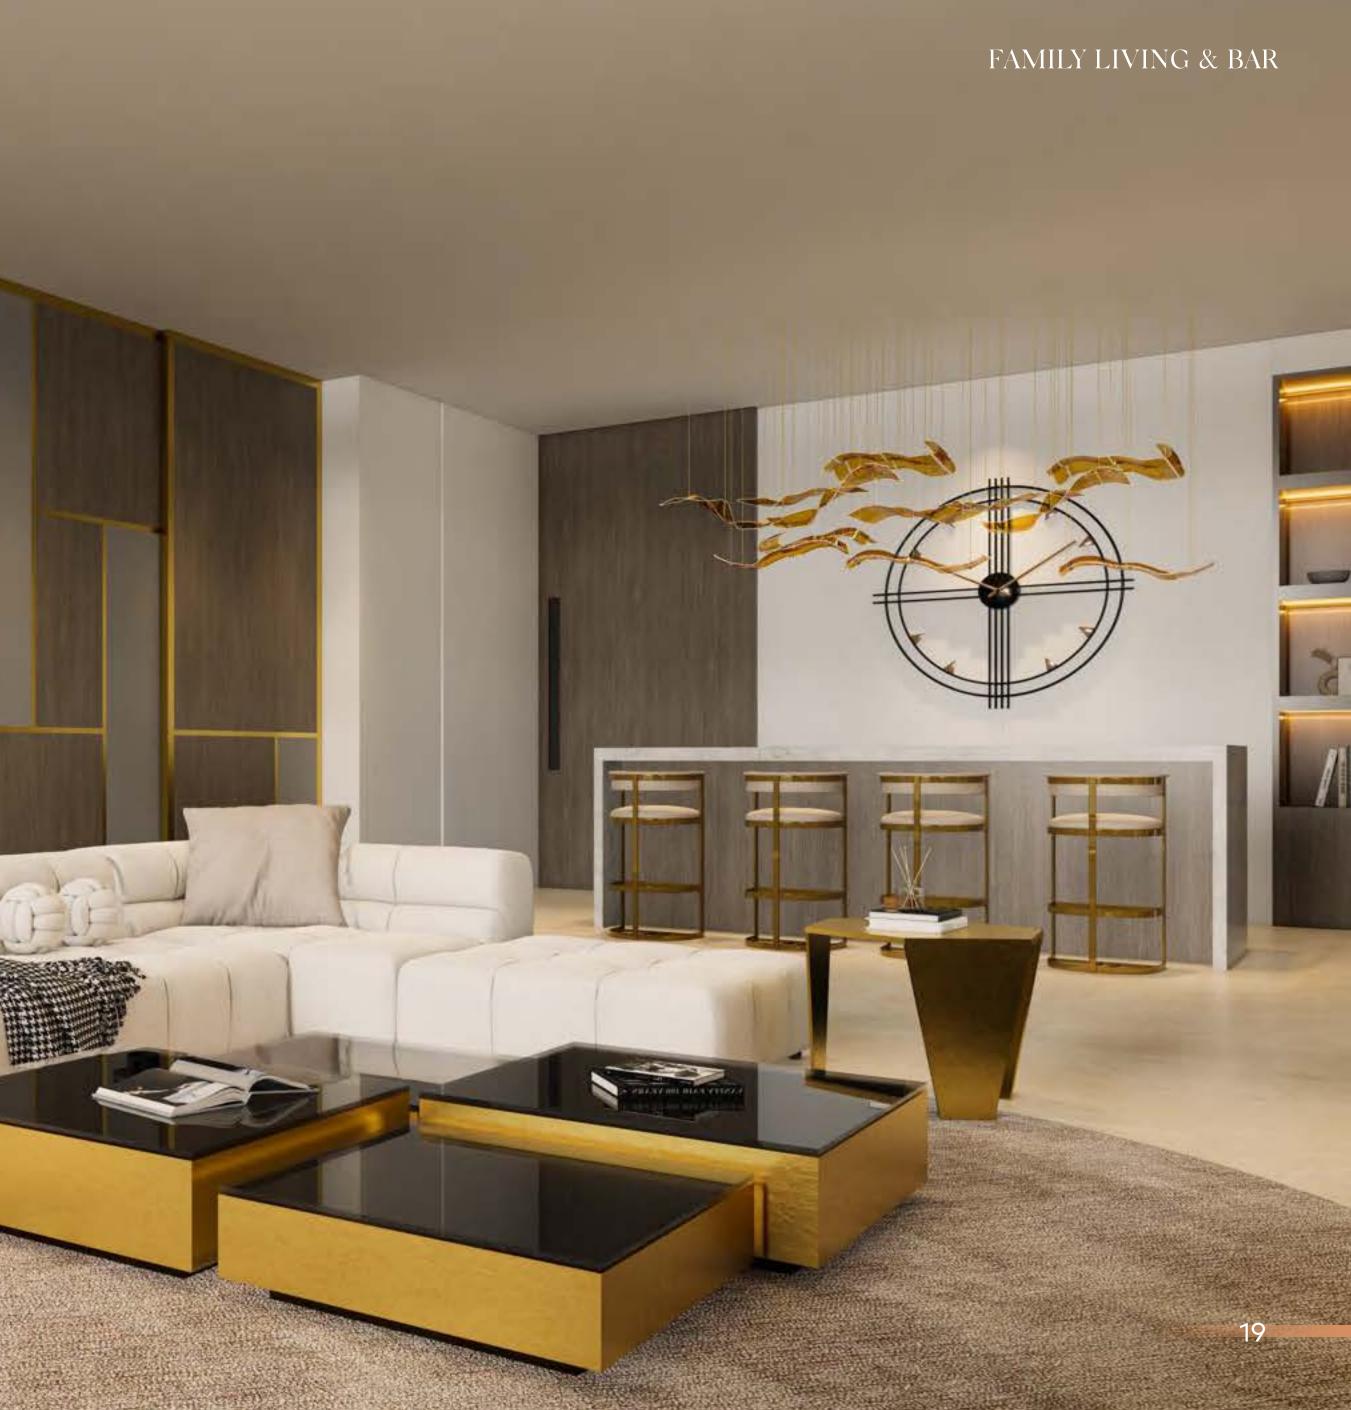

# INTERIOR DESIGN

Guided by the philosophy that interiors and exteriors are of equal importance, Lamina brings nature into harmony with the indoors.

Vast expanses of water and sky blend seamlessly into the design of your apartment, with four-metre ceiling heights and floor-to-ceiling windows.

Feel invigorated and inspired with plenty of room to breathe, whether you're out in the fresh air or right at home.

# A PERFECT BALANCE

#### MODERN

Your gallery. Your showroom. Your sanctuary. Lamina's Modern interiors suit the many needs of modern life. With its crisp lines, graphic details, and cool,natural colours, the Modern home is effortlessly chic. Contemporary but not trendy, it will feel fresh and current for ages to come.