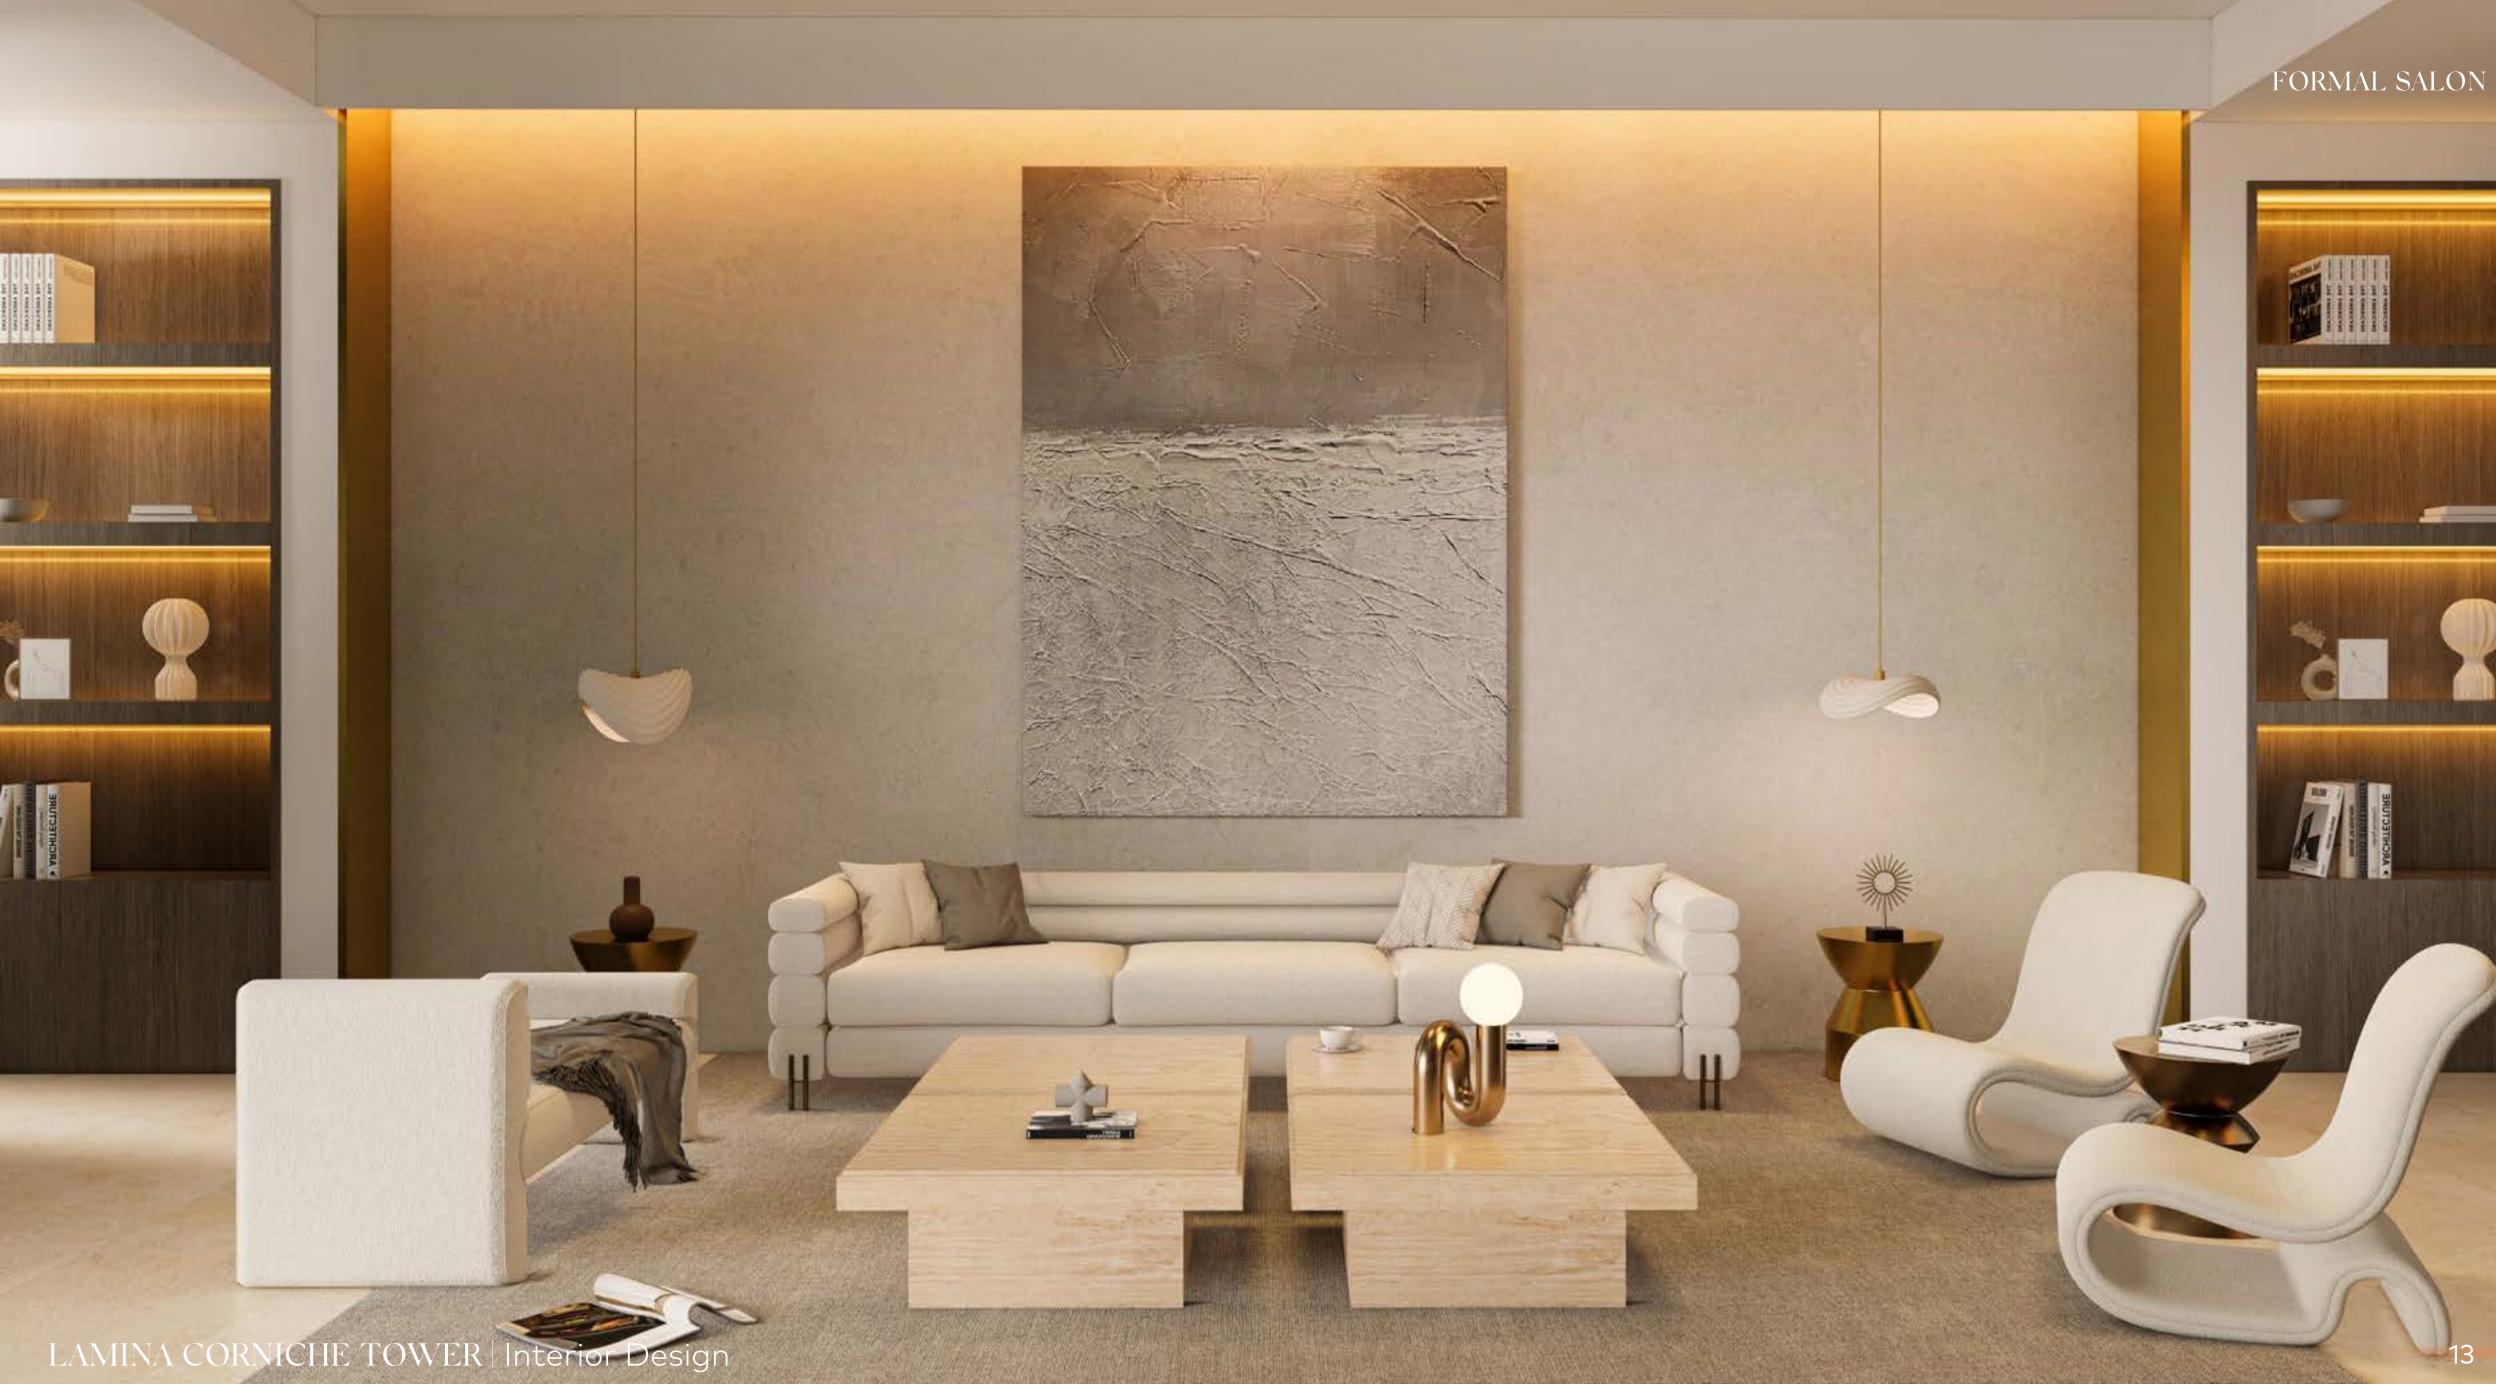

# INTERIOR DESIGN

Guided by the philosophy that interiors and exteriors are of equal importance, Lamina brings nature into harmony with the indoors.

Vast expanses of water and sky blend seamlessly into the design of your apartment, with four-metre ceiling heights and floor-to-ceiling windows.

Feel invigorated and inspired with plenty of room to breathe, whether you're out in the fresh air or right at home.

#### MODERN

Your gallery. Your showroom. Your sanctuary. Lamina's Modern interiors suit the many needs of modern life. With its crisp lines, graphic details, and cool,natural colours, the Modern home is effortlessly chic. Contemporary but not trendy, it will feel fresh and current for ages to come.