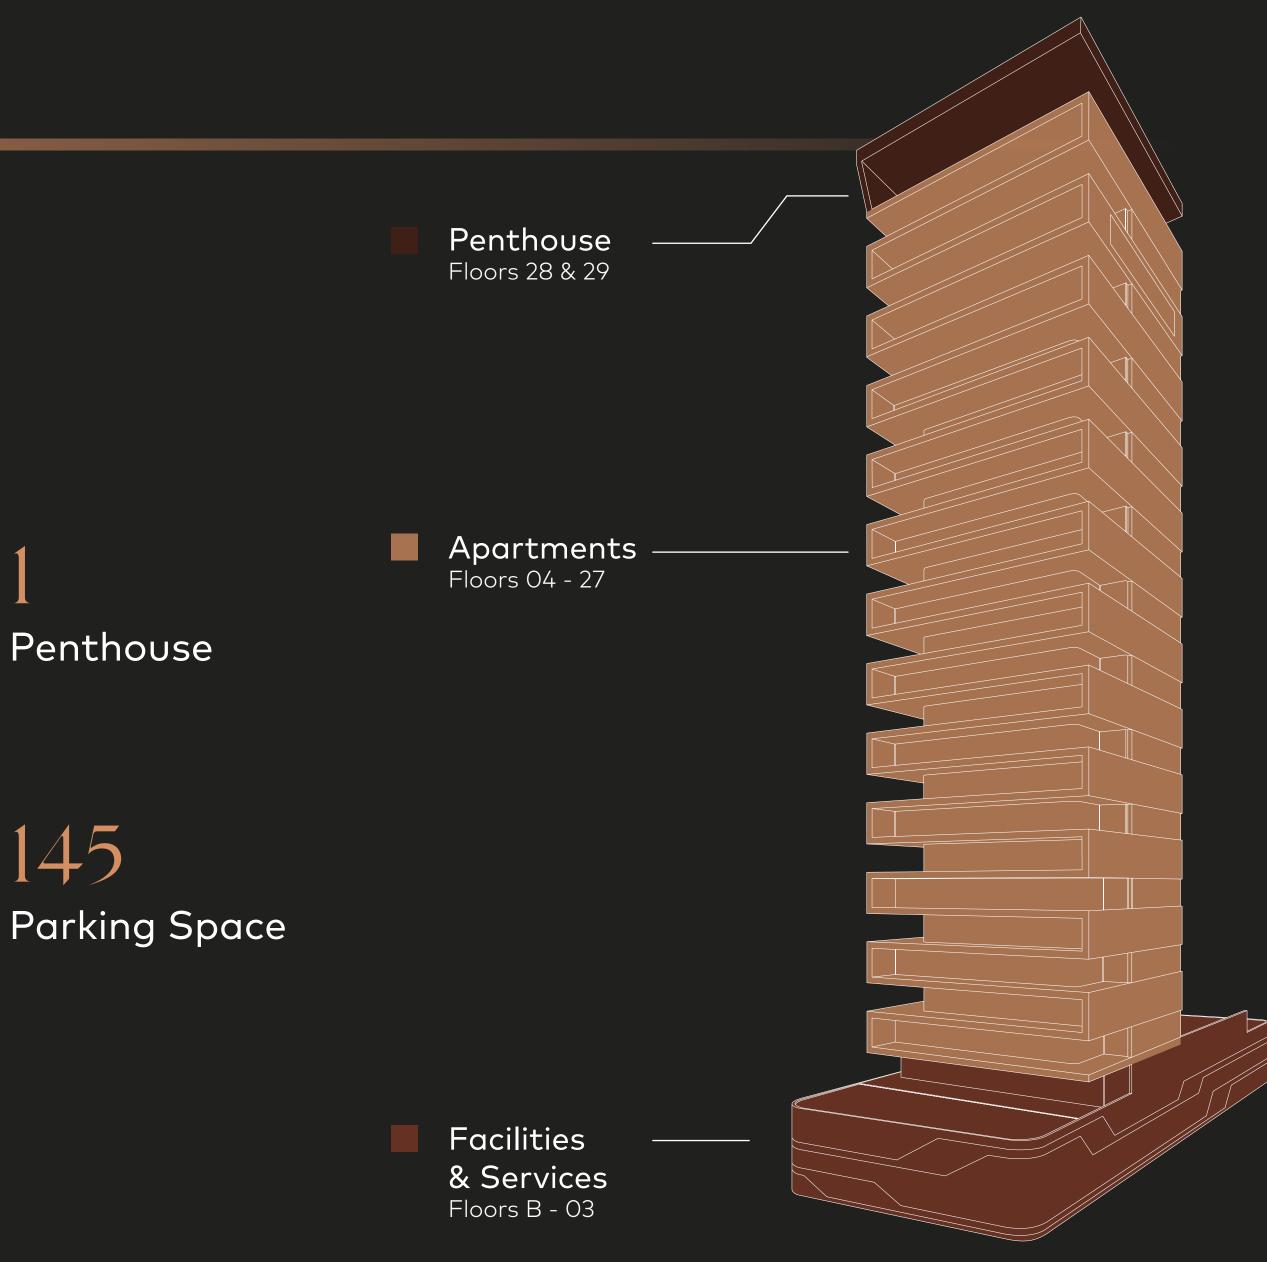

# LAMINA TOWER

LAMINA Residential Tower comprises 29 apartments and one penthouse, all offering high-end services and amenities.

# HIGHLIGHTS

29 Floors 29 Apartments

2 Swimming Pools

80<sub>persons</sub> Ball Room Capacity