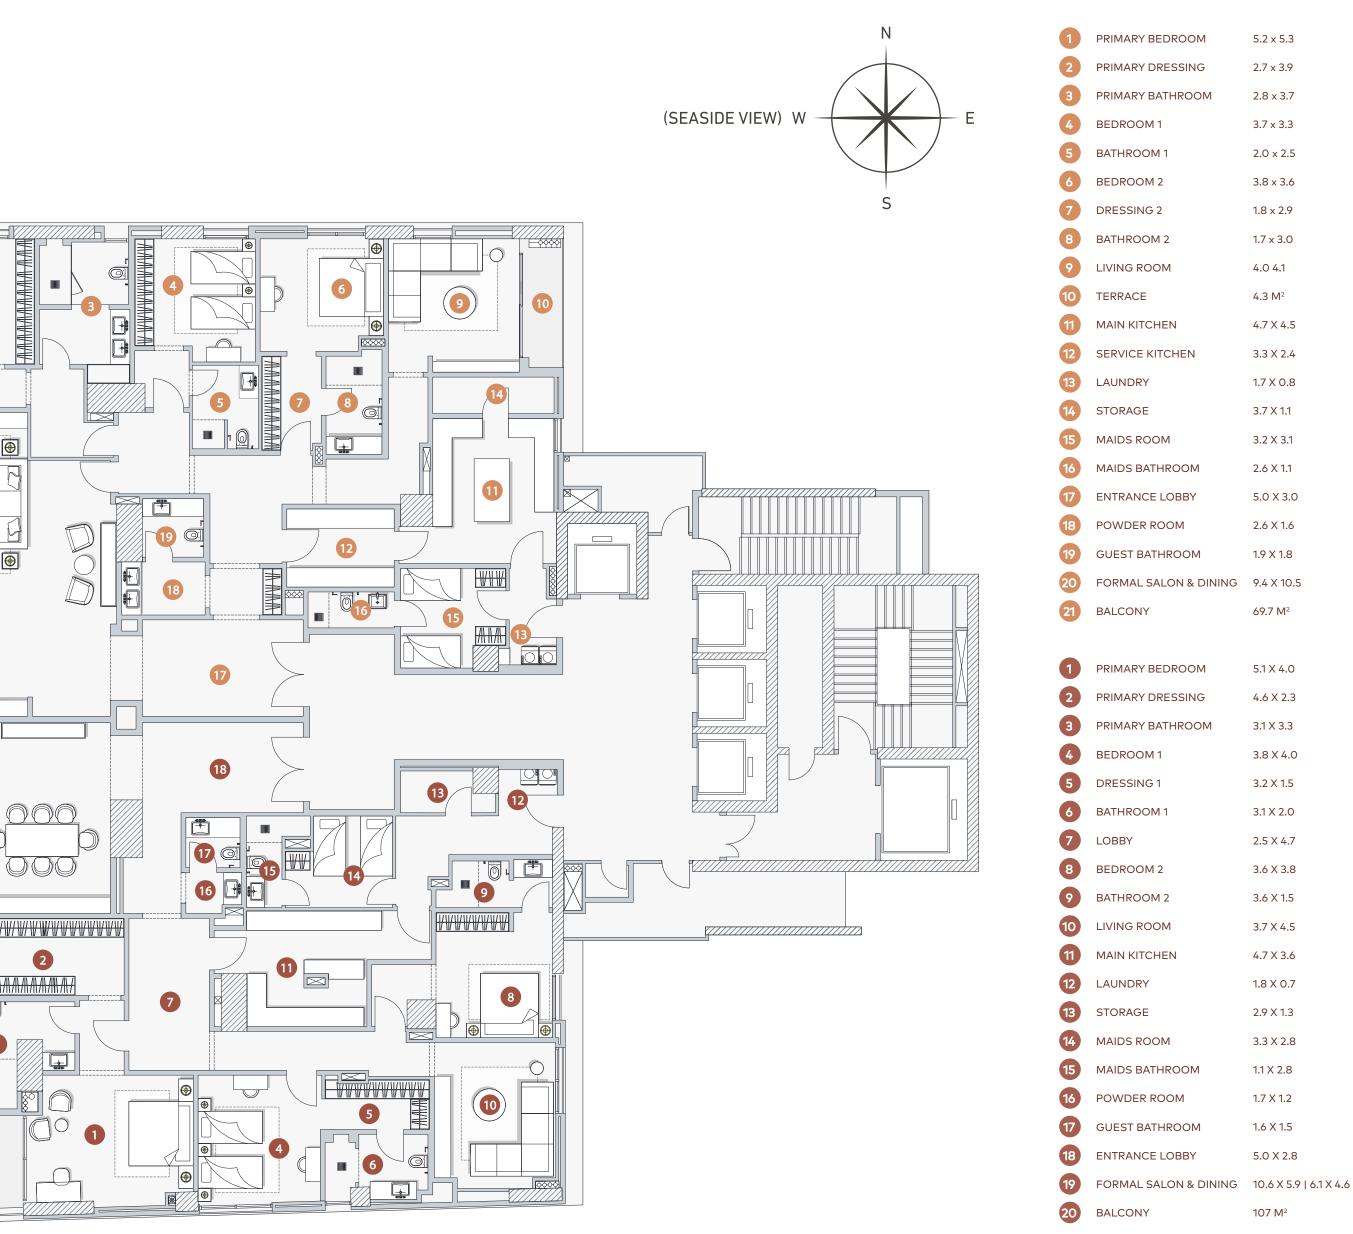

### TYPE B

APARTMENT

731 M<sup>2</sup>

OUTDOOR AREAS

199 M<sup>2</sup>

#### TOTAL APARTMENT AREA

930 M<sup>2</sup>

| 1  | PRIMARY SUITE          |
|----|------------------------|
| 2  | PRIMARY BATHROOM       |
| 3  | PRIMARY DRESSING       |
| 4  | BEDROOM 1              |
| 5  | BATHROOM 1             |
| 6  | DRESSING 1             |
| 7  | BEDROOM 2              |
| 8  | BATHROOM 2             |
| 9  | DRESSING 2             |
| 10 | GUEST BEDROOM 1        |
| 11 | GUEST BATHROOM 1       |
| 12 | GUEST BEDROOM 2        |
| 13 | GUEST BATHROOM 2       |
| 14 | ENTRANCE LOBBY         |
| 15 | POWDER ROOM            |
| 16 | GUEST BATHROOM         |
| 17 | FORMAL SALON           |
| 18 | FORMAL DINING          |
| 19 | FAMILY LIVING & DINING |
| 20 | KIDS AREA              |
| 21 | FAMILY BATHROOM        |
| 22 | BALCONY                |
| 23 | MAIN KITCHEN           |
| 24 | SERVICE KITCHEN        |
| 25 | LAUNDRY ROOM           |
| 26 | TERRACE                |
| 27 | MAIDS ROOM             |
| 28 | MAIDS REST ROOM        |
| 29 | MAIDS BATHROOM 1       |
| 30 | MAIDS BATHROOM 2       |
|    |                        |

4.7 X 13.3 3.0 X 5.6 4.3 X 3.4 4.5 X 4.8 2.9 X 2.0 4.5 X 2.7 8.2 X 4.4 2.3 X 2.9 2.4 X 5.9 5.1 X 4.2 2.3 X 2.7 4.6 X 6.0 4.3 X 2.1 3.0 X 7.6 1.5 X 2.2 2.4 X 2.9 6.0 X 10.8 13.0 X 6.6 5.7 X 10.8 4.7 X 4.0 2.4 X 2.7 168 M<sup>2</sup> 4.9 X 3.6 5.5 X 1.8 2.3 X 2.4 8 M<sup>2</sup> 4.7 X 2.4 5.6 X 4.0 1.6 X 1.9 2.2 X 1.9