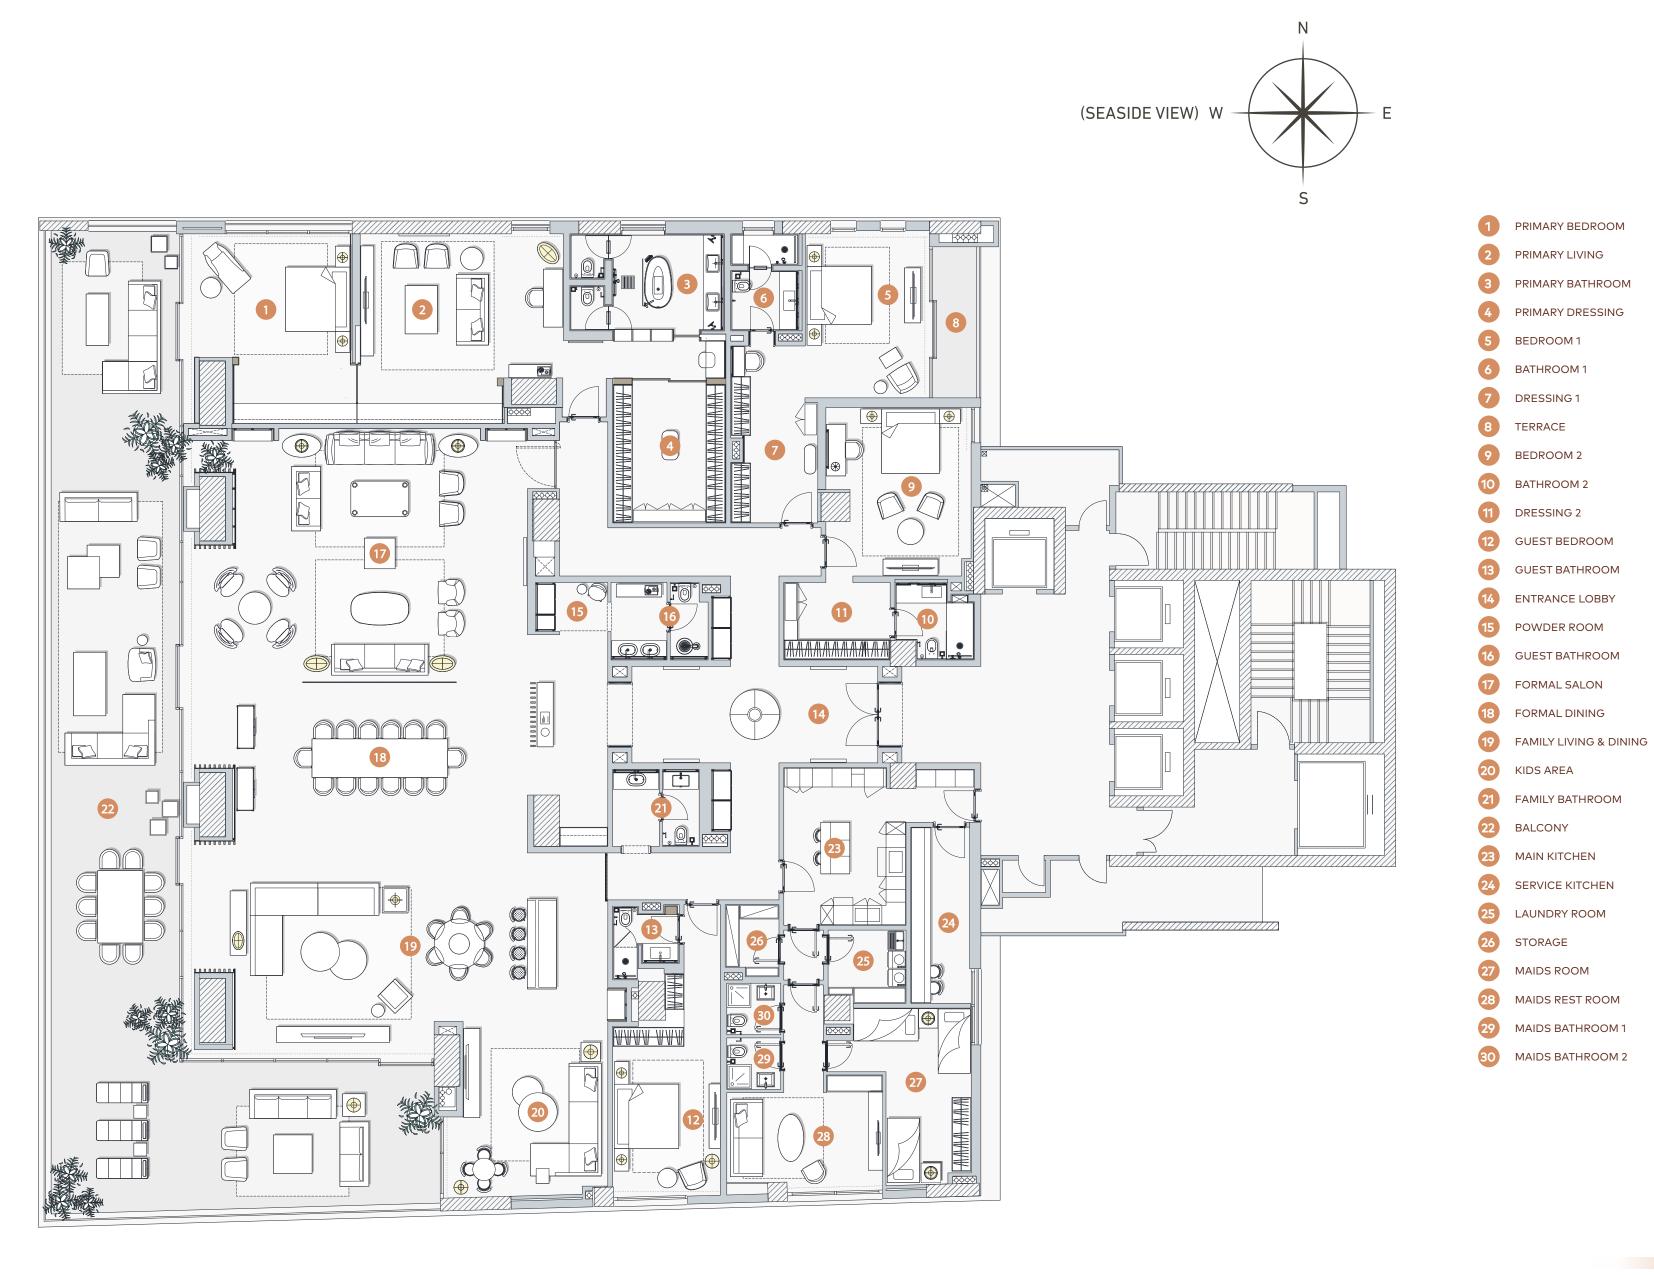

# UNITS LAYOUT

Layouts have been curated to meet the residents' daily routines and lifestyles, considering convenient circulation flow, spacious rooms, and abundant natural light in every room.

The tower consists of four floor plan types for the apartment units, as well as a penthouse. Apartment sizes range from  $450 \text{ m}^2$  to  $930 \text{ m}^2$ .

#### TOTAL APARTMENT AREA

930 M<sup>2</sup>

| 1  | PRIMARY SUITE          |
|----|------------------------|
| 2  | PRIMARY BATHROOM       |
| 3  | PRIMARY DRESSING       |
| 4  | BEDROOM 1              |
| 5  | BATHROOM 1             |
| 6  | DRESSING 1             |
| 7  | BEDROOM 2              |
| 8  | BATHROOM 2             |
| 9  | DRESSING 2             |
| 10 | GUEST BEDROOM 1        |
| 11 | GUEST BATHROOM 1       |
| 12 | GUEST BEDROOM 2        |
| 13 | GUEST BATHROOM 2       |
| 14 | ENTRANCE LOBBY         |
| 15 | POWDER ROOM            |
| 16 | GUEST BATHROOM         |
| 17 | FORMAL SALON           |
| 18 | FORMAL DINING          |
| 19 | FAMILY LIVING & DINING |
| 20 | KIDS AREA              |
| 21 | FAMILY BATHROOM        |
| 22 | BALCONY                |
| 23 | MAIN KITCHEN           |
| 24 | SERVICE KITCHEN        |
| 25 | LAUNDRY ROOM           |
| 26 | TERRACE                |
| 27 | MAIDS ROOM             |
| 28 | MAIDS REST ROOM        |
| 29 | MAIDS BATHROOM 1       |
| 30 | MAIDS BATHROOM 2       |
|    |                        |