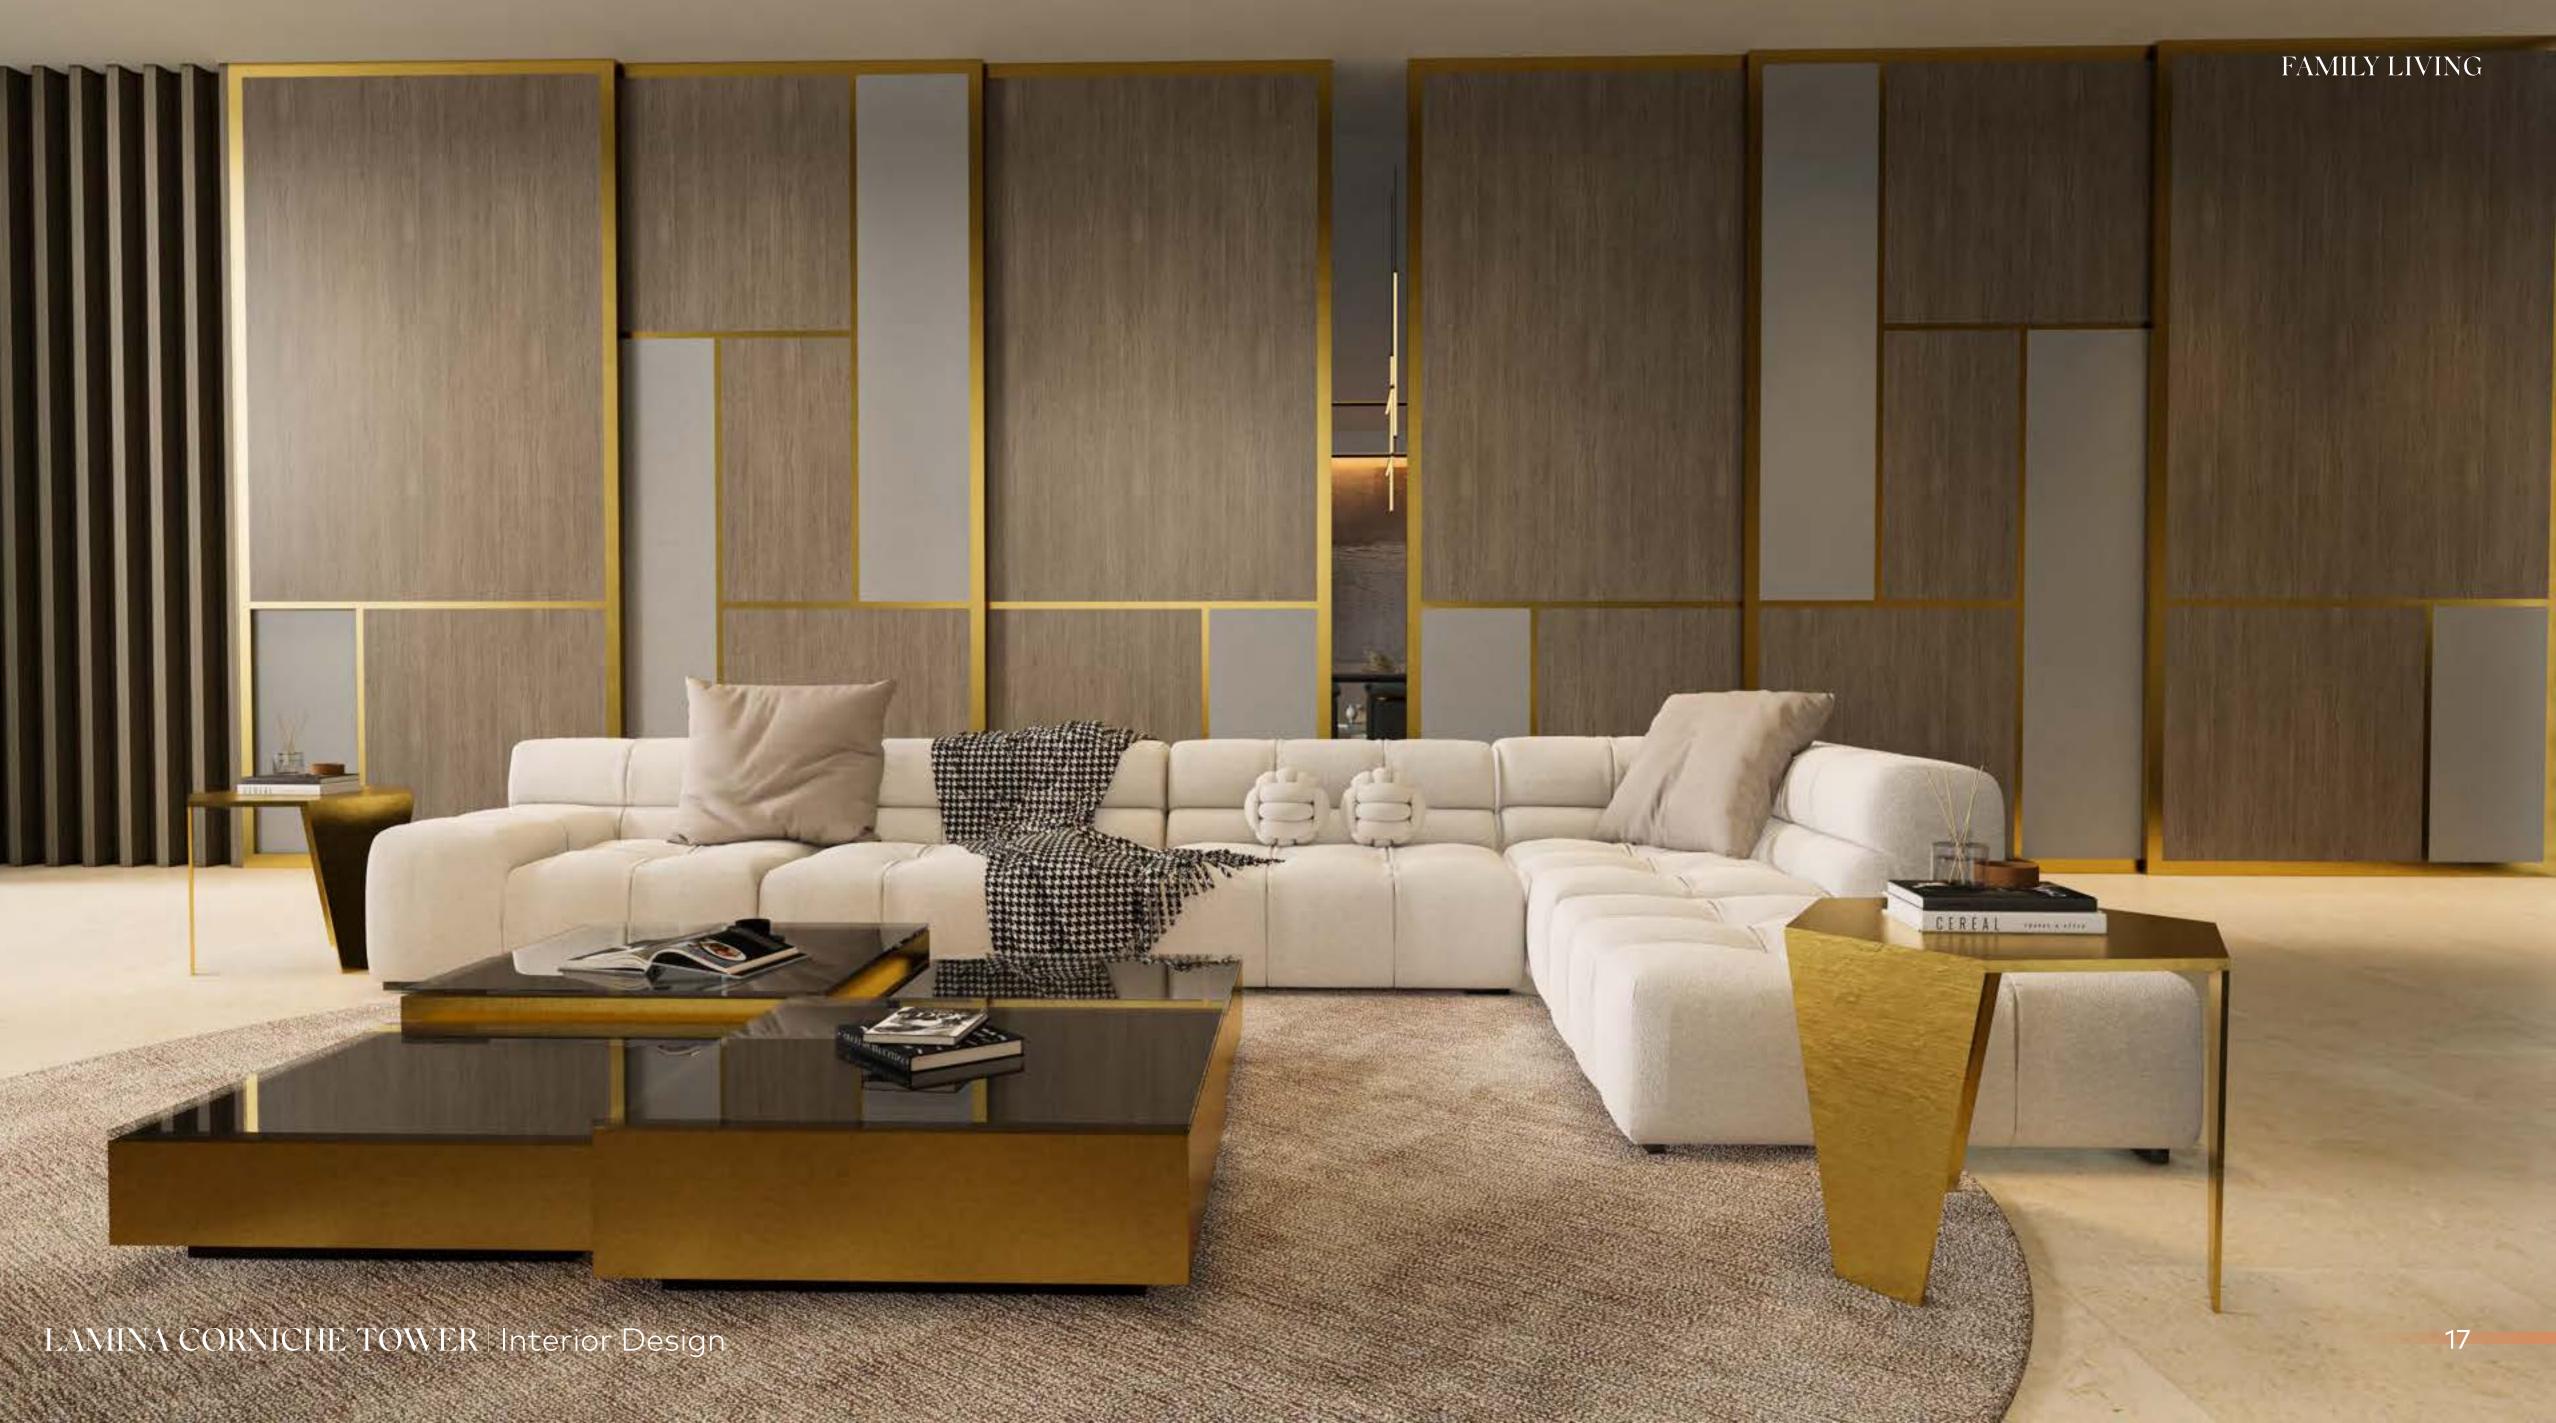

IGN

Guided by the philosophy that interiors and exteriors are of equal importance, Lamina brings nature into harmony with the indoors.

Vast expanses of water and sky blend seamlessly into the design of your apartment, with four-metre ceiling heights and floor-to-ceiling windows.

Feel invigorated and inspired with plenty of room to breathe, whether you're out in the fresh air or right at home.



# A PERFECT BALANCE

#### MODERN

Your gallery. Your showroom. Your sanctuary. Lamina's Modern interiors suit the many needs of modern life. With its crisp lines, graphic details, and cool,natural colours, the Modern home is effortlessly chic. Contemporary but not trendy, it will feel fresh and current for ages to come.

















LAN





16

#### LAMINA CORNICHE TOWER | Interior Design



















# UNITS LAYOUT

Layouts have been curated to meet the residents' daily routines and lifestyles, considering convenient circulation flow, spacious rooms, and abundant natural light in every room.

The tower consists of four floor plan types for the apartment units, as well as a penthouse. Apartment sizes range from  $450 \text{ m}^2$  to  $930 \text{ m}^2$ .



### TYPE A

APARTMENT

722 M<sup>2</sup>

OUTDOOR AREAS

208 M<sup>2</sup>

#### TOTAL APARTMENT AREA

930 M<sup>2</sup>



5.8 X 5.2 5.8 X 6.3 2.9 X 4.4 4.4 X 3.5 5.1 X 3.8 2.9 X 2.1 3.7 X 2.7 6.6 M<sup>2</sup> 5.2 X 4.5 2.4 X 2.3 2.4 X 3.4 5.2 X 3.3 1.9 X 2.0 2.9 X 7.2 1.7 X 2.4 2.2 X 2.6 10.5 X 7.8 10.8 X 4.8 13.0 X 6.6 5.1 X 5.3 2.3 X 2.5 195 M<sup>2</sup> 4.8 X 3.7 5.4 X 1.8 2.3 X 2.2 1.9 X 1.6 5.2 X 3.5 3.0 X