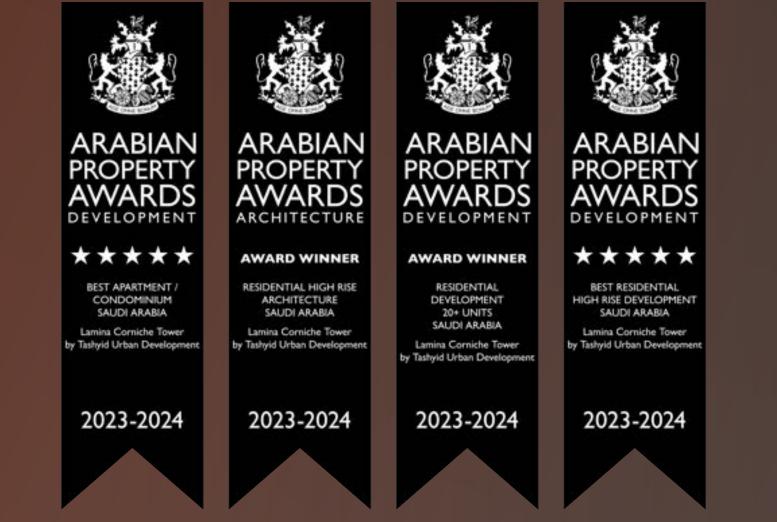

### LAMINA CORNICHE Residentia o w e

Jeddah Saudi Arabia

laminatower.com





# LAMINA TOWER

LAMINA Residential Tower comprises 29 apartments and one penthouse, all offering high-end services and amenities.





### WHY LAMINA?

#### PREMIUM LOCATION

- Strategically located in Corniche
- Formula 1 Track
- Easy accessibility
- Prestigious district AlShatea'

#### EXECLUSIVE COMMUNITY

- Seaside living
- Luxury facilities
- Owner privilege
- High security

### ARCHITECTURAL DESIGN

- Designed by world class designers
- Panoramic seaview
- Apartment high ceiling
- Largest terrace
- Open floor plan
- Multiple floorplans
- Modern and Classic finishes
- Floor to ceiling windows through all rooms
- Latest technologies



# HIGHLIGHTS

29 Floors 29 Apartments

2 Swimming Pools

80<sub>person