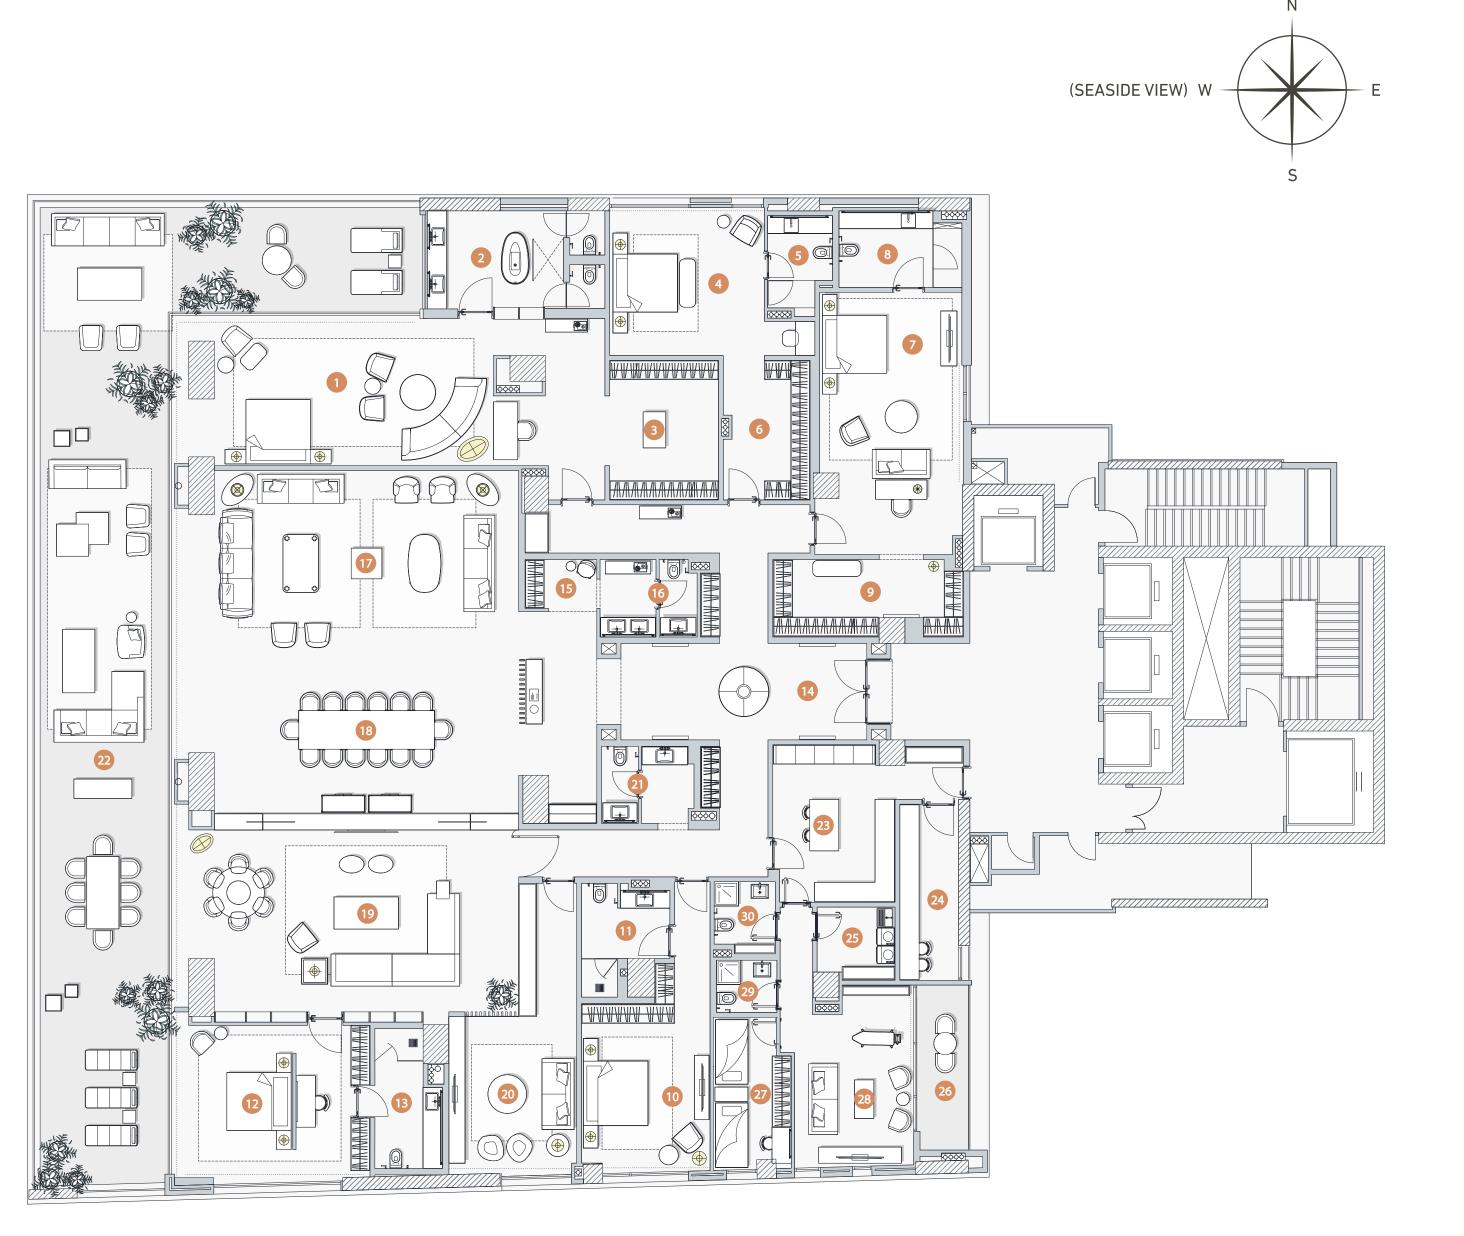

# UNITS LAYOUT

Layouts have been curated to meet the residents' daily routines and lifestyles, considering convenient circulation flow, spacious rooms, and abundant natural light in every room.

The tower consists of four floor plan types for the apartment units, as well as a penthouse. Apartment sizes range from  $450 \text{ m}^2$  to  $930 \text{ m}^2$ .

#### TOTAL APARTMENT AREA

930 M<sup>2</sup>

| 1  | PRIMARY SUITE          |
|----|------------------------|
| 2  | PRIMARY BATHROOM       |
| 3  | PRIMARY DRESSING       |
| 4  | BEDROOM 1              |
| 5  | BATHROOM 1             |
| 6  | DRESSING 1             |
| 7  | BEDROOM 2              |
| 8  | BATHROOM 2             |
| 9  | DRESSING 2             |
| 10 | GUEST BEDROOM 1        |
| 11 | GUEST BATHROOM 1       |
| 12 | GUEST BEDROOM 2        |
| 13 | GUEST BATHROOM 2       |
| 14 | ENTRANCE LOBBY         |
| 15 | POWDER ROOM            |
| 16 | GUEST BATHROOM         |
| 17 | FORMAL SALON           |
| 18 | FORMAL DINING          |
| 19 | FAMILY LIVING & DINING |
| 20 | KIDS AREA              |
| 21 | FAMILY BATHROOM        |
| 22 | BALCONY                |
| 23 | MAIN KITCHEN           |
| 24 | SERVICE KITCHEN        |
| 25 | LAUNDRY ROOM           |
| 26 | TERRACE                |
| 27 | MAIDS ROOM             |
| 28 | MAIDS REST ROOM        |
| 29 | MAIDS BATHROOM 1       |
| 30 | MAIDS BATHROOM 2       |
|    |                        |