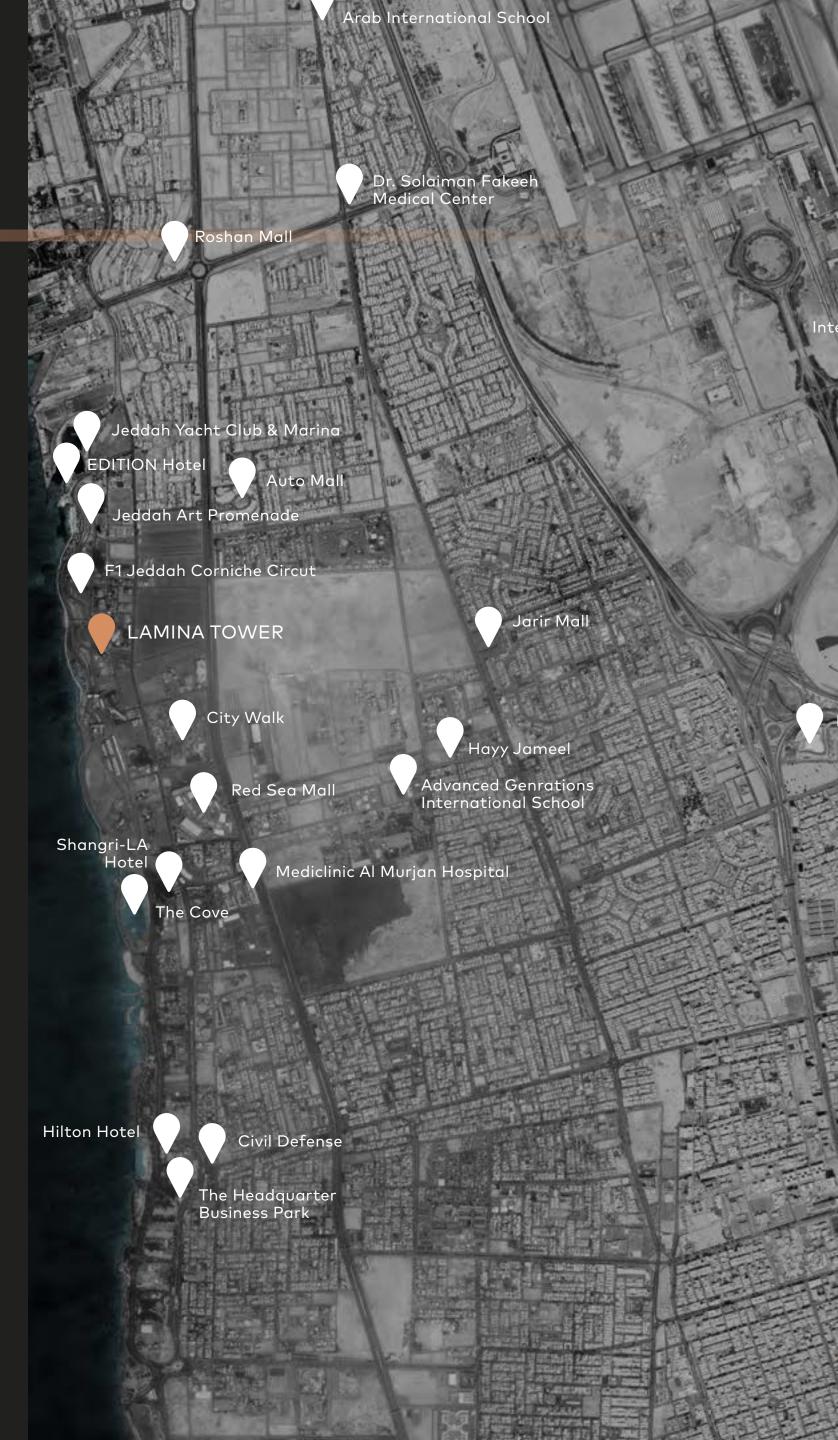

# LOCATION

Urban living meets beachfront serenity at Lamina, beautifully situated in the heart of Jeddah. Just a short trip from the city's busy downtown, the Jeddah Corniche offers a tranquil escape from the urban grind along the city's shimmering waterfront.

Several Arabic and international schools, multiple malls, a hospital, and a police department all lay within easy reach, making it an ideal location to raise a family and reconnect to your roots.

With all the resources of a cosmopolitan city centre and all the beauty of a private resort, the Corniche is truly Jeddah at its best.

### **POINT OF INTEREST**