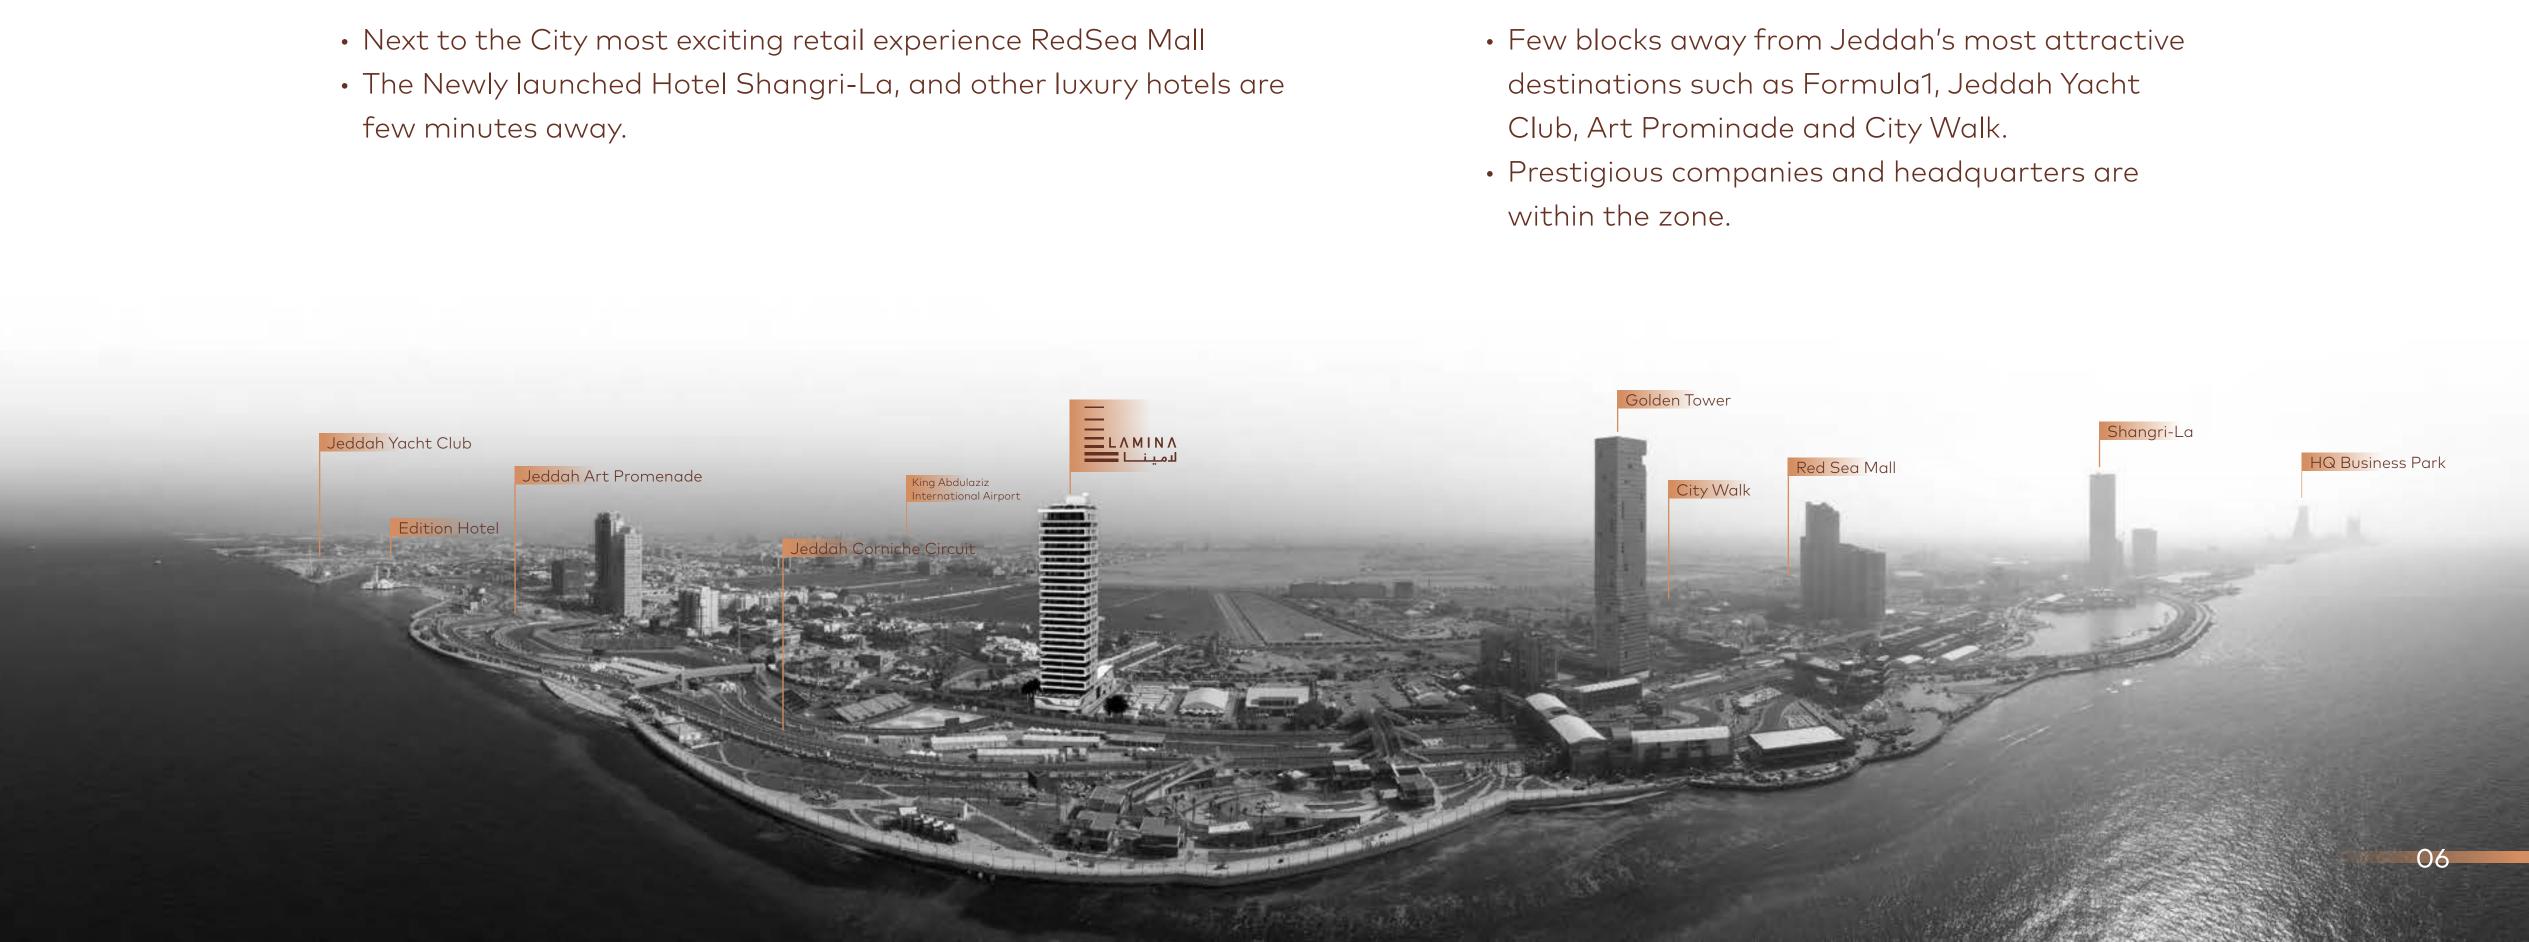

# LOCATION

Urban living meets beachfront serenity at Lamina, beautifully situated in the heart of Jeddah. Just a short trip from the city's busy downtown, the Jeddah Corniche offers a tranquil escape from the urban grind along the city's shimmering waterfront.

Several Arabic and international schools, multiple malls, a hospital, and a police department all lay within easy reach, making it an ideal location to raise a family and reconnect to your roots.

With all the resources of a cosmopolitan city centre and all the beauty of a private resort, the Corniche is truly Jeddah at its best.