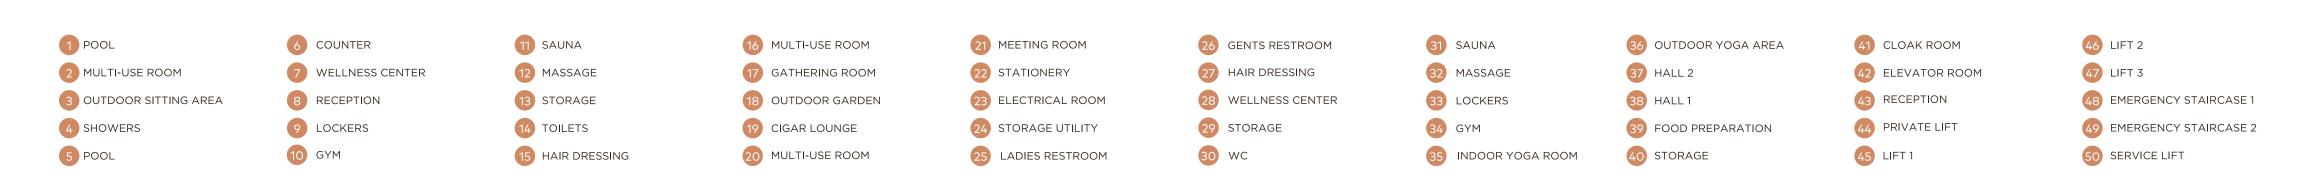

# UNITS LAYOUT

Layouts have been curated to meet the residents' daily routines and lifestyles, considering convenient circulation flow, spacious rooms, and abundant natural light in every room.

The tower consists of four floor plan types for the apartment units, as well as a penthouse. Apartment sizes range from  $450 \text{ m}^2$  to  $930 \text{ m}^2$ .