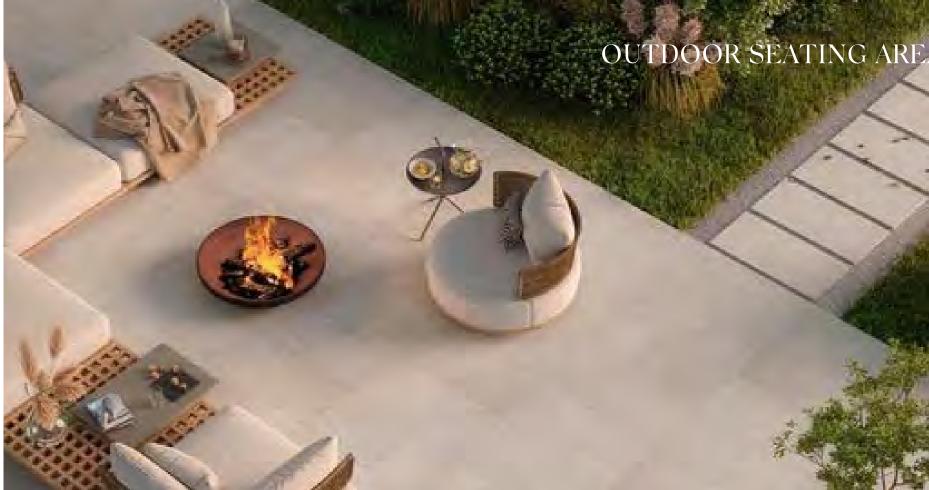

#### OUTDOOR AREA & GARDEN

Outdoor garden space with seating area and a bar overlooking the formula 1 track.

30