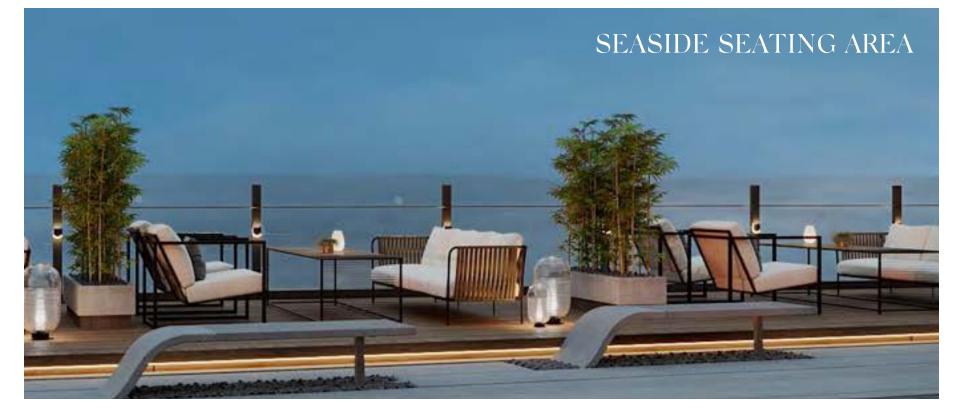

#### OUTDOOR AREA & GARDEN

Outdoor garden space with seating area and a bar overlooking the formula 1 track.

30

#### SEASIDE SEATING AREA

LAMINA CORNICHE TOWER | Amenities