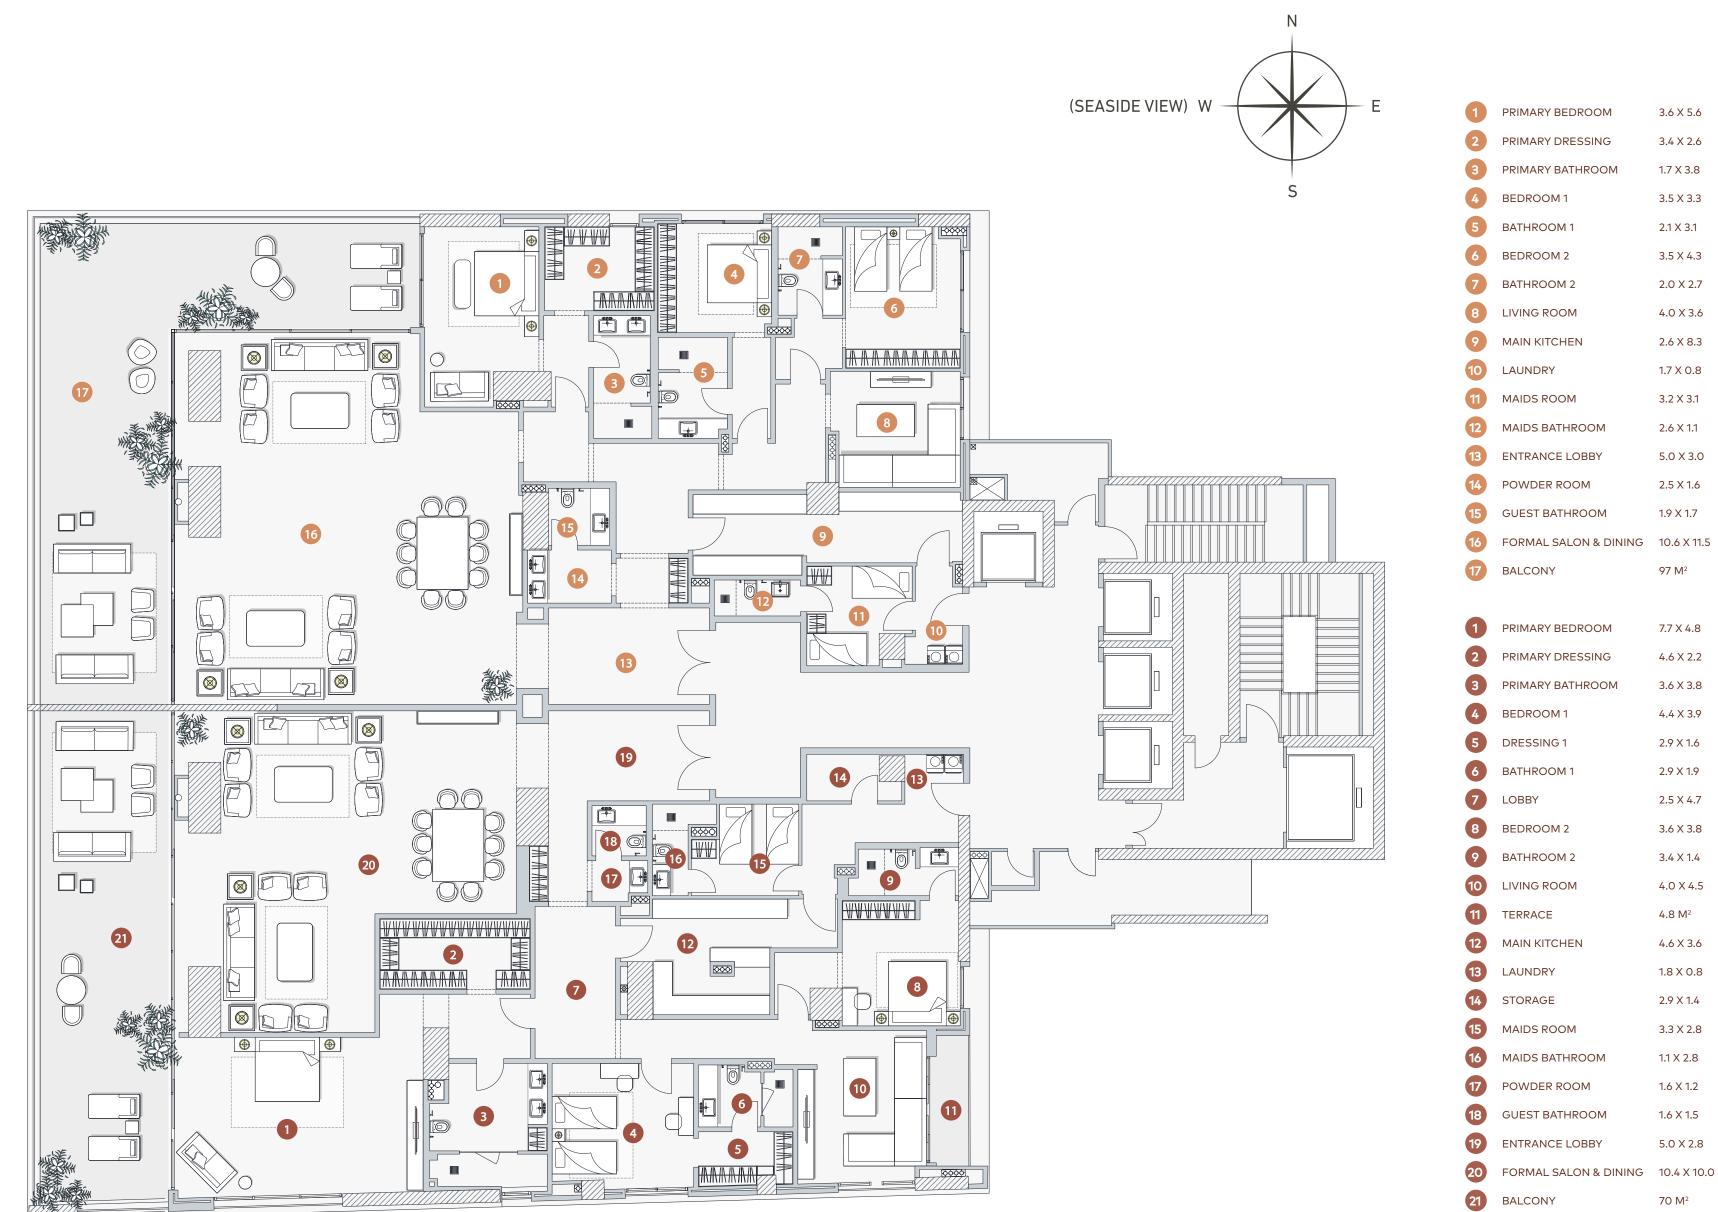

# UNITS LAYOUT

Layouts have been curated to meet the residents' daily routines and lifestyles, considering convenient circulation flow, spacious rooms, and abundant natural light in every room.

The tower consists of four floor plan types for the apartment units, as well as a penthouse. Apartment sizes range from  $450 \text{ m}^2$  to  $930 \text{ m}^2$ .

### TYPE A

APARTMENT

722 M<sup>2</sup>

OUTDOOR AREAS

208 M<sup>2</sup>

#### TOTAL APARTMENT AREA

930 M<sup>2</sup>

5.8 X 5.2 5.8 X 6.3 2.9 X 4.4 4.4 X 3.5 5.1 X 3.8 2.9 X 2.1 3.7 X 2.7 6.6 M<sup>2</sup> 5.2 X 4.5 2.4 X 2.3 2.4 X 3.4 5.2 X 3.3 1.9 X 2.0 2.9 X 7.2 1.7 X 2.4 2.2 X 2.6 10.5 X 7.8 10.8 X 4.8 13.0 X 6.6 5.1 X 5.3 2.3 X 2.5 195 M<sup>2</sup> 4.8 X 3.7 5.4 X 1.8 2.3 X 2.2 1.9 X 1.6 5.2 X 3.5 3.0 X 4.8 1.5 X 1.6 1.5 X 1.6