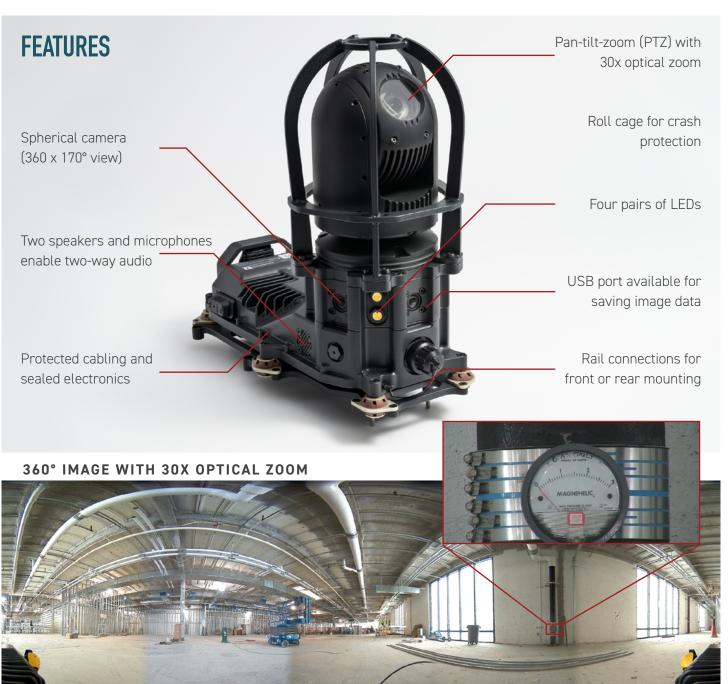

#### **BOSTON DYNAMICS**

The Spot CAM+ payload turns Spot into a powerful inspection tool with purpose-built cameras and turnkey integration. Spot CAM+ features a color ring camera with a 360° field of view, for complete situational awareness while remotely operating the robot. A pan-tiltzoom (PTZ) color camera adds

a powerful 30x optical zoom, enabling detailed inspections from a distance. Integrated highsensitivity microphones and amplified speakers enable remote auditory inspections and two-way communications with operators in the field.

### 360° CAMERA

|                        | 300 CAMERA                  |
|------------------------|-----------------------------|
| 360 x 170°             | Panoramic Field of View     |
| 10MP                   | Panoramic Resolution        |
| 9600x4800              | Panoramic Image Size        |
| 5x Sony IMX290         | Panoramic Camera Sensor     |
| 2.16 mm                | Panoramic Lens Focal Length |
| F2.0                   | Panoramic Lens Aperture     |
| 170°/sec               | PTZ Range of Motion         |
| -30 to 270°            | PTZ Tilt Range              |
| 2MP                    | PTZ Resolution              |
| 1080p resolution video |                             |
| 30x zoom               |                             |