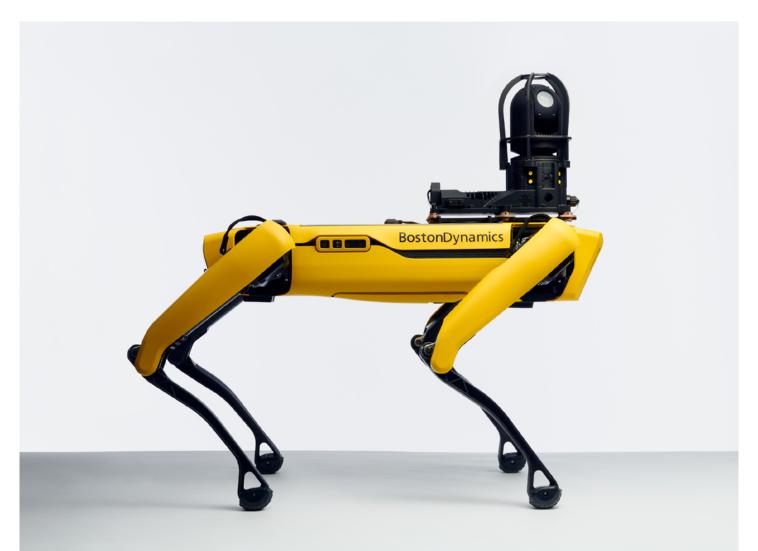

#### **BOSTON DYNAMICS**

The Spot CAM+ payload turns Spot into a powerful inspection tool with purpose-built cameras and turnkey integration. Spot CAM+ features a color ring camera with a 360° field of view, for complete situational awareness while remotely operating the robot. A pan-tiltzoom (PTZ) color camera adds

a powerful 30x optical zoom, enabling detailed inspections from a distance. Integrated highsensitivity microphones and amplified speakers enable remote auditory inspections and two-way communications with operators in the field.