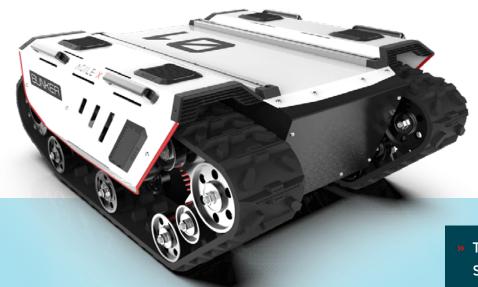

## **BUNKER**

AGILEX

## CRAWLER-TYPE DIFFERENTIAL WIRE-CONTROLLED CHASSIS

BUNKER adopts crawler-type differential mechanical mechanism, which has extremely strong terrain adaptability. It is specially designed for special working environment and features differential rotation, strong load capacity, small mechanical loss and high ingress protection rating.

- » Tracked Differential Steering
- > 17CM Obstacle Surmounting Capacity
- Independent Suspension36° Climbing Ability
- ZERO Turning Radius
- » ROS/SDK Supported

Extreme terrain adaptability

Slide rails are reserved for quick building top load (sensing, industrial control, IMU, routing, camera, etc.)

High-performance track structure conquers mud

Supports customized design of sensor Al profile bracket

Able to climb slope gradient < 36° and stair with single step < 17 cm

Supports access of more advanced automatic driving system (such as ROS, Apollo , etc.)