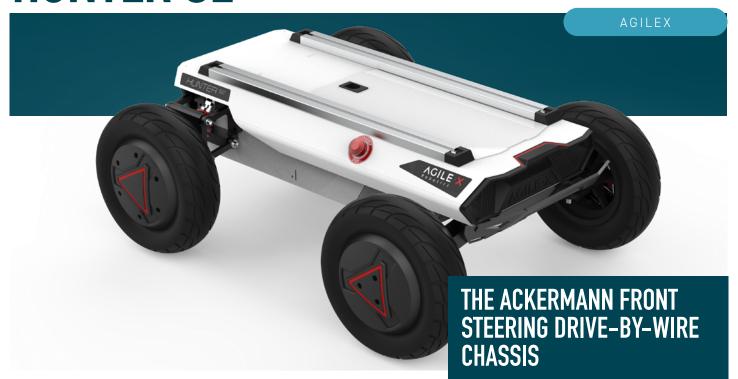

## **HUNTER SE**

Independent Suspension

Better Climb Capability

Upgraded Driving Speed

In-Wheel Hub Motor

Quick to Replace Battery

**High Load Capacity** 