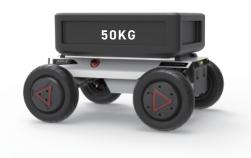

## **HUNTER SE**

Independent Suspension

Better Climb Capability

Upgraded Driving Speed

In-Wheel Hub Motor

Quick to Replace Battery

**High Load Capacity** 

## **SPECIFICATIONS**

| DIMENSIONS (MM)<br>(LXWXH) | 820 x 640 x 310 | OPERATING TIME          | 3 hrs                         | TURNING RADIUS           | 1.5m                         |
|----------------------------|-----------------|-------------------------|-------------------------------|--------------------------|------------------------------|
| WEIGHT                     | <b>54.8</b> kg  | OBSTACLE<br>SURMOUNTING | 50mm                          | COMMUNICATION            | Standard CAN                 |
| PAYLOAD                    | 42 kg           | BATTERY                 | 24 V 30 Ah<br>Lithium         | OPERATING<br>TEMPERATURE | -20°—60°C                    |
| MAXIMUM SPEED              | 4.8 m/s         | CHARGER                 | AC220V Independent<br>Charger | MOTOR                    | 350W*2<br>(Brushed DC Motor) |
| MAX. INCLINE               | 30°             | CHARGE TIME             | 3 hrs                         | IP RATING                | IP55                         |