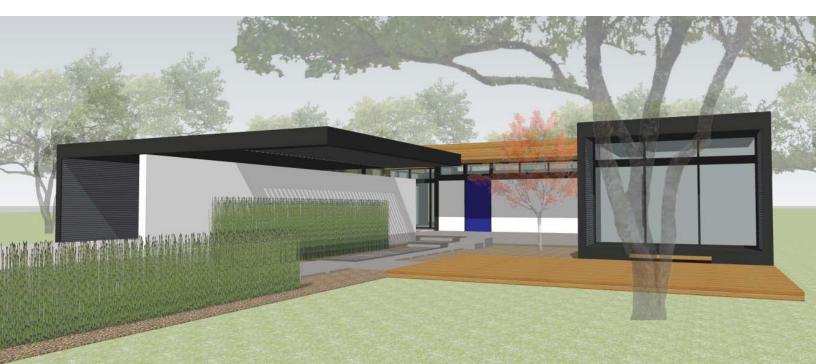

The Swatt | Miers Simpatico Courtyard Home is designed to be a kit of parts, customizable to the clients (growing) needs. This design can be built as the complete 3 module, 2 site built part home, or built incrementally with few modifications needed. The home has ample glazing for indoor/outdoor living, and the site built portions allow for large cantilevers and taller spaces.

An upgrade model is available with more glazing, a beautiful wood window entry wall and other enhanced features.

This Swatt | Miers Simpatico series is designed to be expandable, customizable, yours.

2 car carport + storage