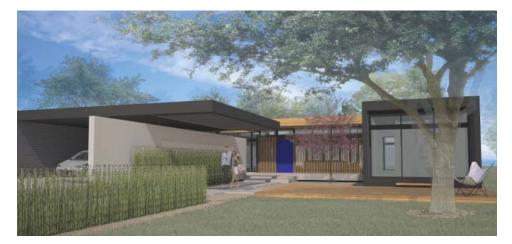

The Swatt | Miers Simpatico Courtyard Home is designed to be a kit of parts, customizable to the clients (growing) needs. This design can be built as the complete 3 module, 2 site built part home, or built incrementally with few modifications needed. The home has ample glazing for indoor/outdoor living, and the site built portions allow for large cantilevers and taller spaces.

An upgrade model is available with more glazing, a beautiful wood window entry wall and other enhanced features.

This Swatt | Miers Simpatico series is designed to be expandable, customizable, yours.

2 car carport + storage