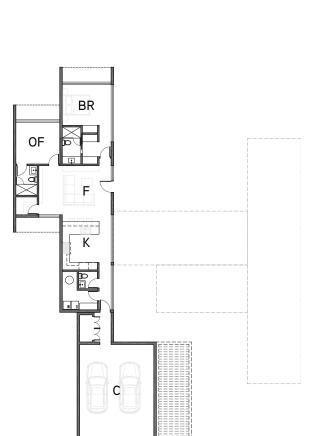

#### PRICING:

Modular Cost: starting at \$575,000 Modular + Site: starting at \$1,000,000

MOD 1 + CARPORT + MOD 2 is the third model of the Swatt | Miers Simpatico Courtyard Series. It includes two factory-built modules with a bedroom with en-suite bathroom, a family room, an open kitchen, an office, a laundry room, a second full bathroom and a powder room. It also includes a site built, low-maintenance 2-car carport with some outdoor storage.