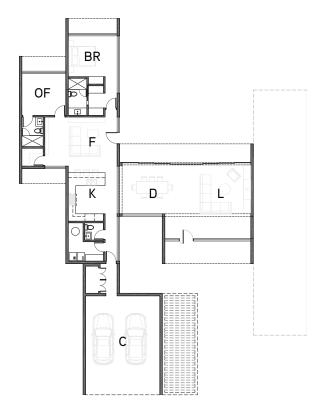

#### PRICING:

Modular Cost: starting at \$575,000 Modular + Site: starting at \$1,000,000

MOD 1 + CARPORT + MOD 2 is the third model of the Swatt | Miers Simpatico Courtyard Series. It includes two factory-built modules with a bedroom with en-suite bathroom, a family room, an open kitchen, an office, a laundry room, a second full bathroom and a powder room. It also includes a site built, low-maintenance 2-car carport with some outdoor storage.

# MOD 1 + CARPORT + MOD 2

+ GREAT ROOM

1 bed, great room, 1 office, 2.5 bath 1912 sqft

2 car carport + 26 sqft of storage

#### PRICING:

Modular Cost: starting at \$755,000 Modular + Site: starting at \$1,200,000

MOD 1 + CARPORT + MOD 2 + GREAT ROOM is the fourth model of the Swatt | Miers Simpatico Courtyard Series. It includes two factory-built modules with a bedroom with en-suite bathroom, a family room, an open kitchen, an office, a laundry room, a second full bathroom and a powder room. It also includes a site built great room with taller ceilings and a site built 2-car carport.