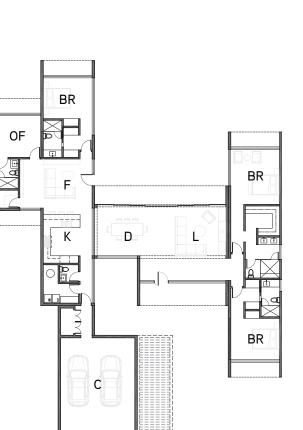

## MOD 1

- + CARPORT
- + MOD 2
- + GREAT ROOM
- + MOD 3

3 bed, great room, 1 office, 4.5 bath 2753 sqft 2 car carport + 26 sqft of storage

#### PRICING:

Modular Cost: starting at \$1,000,000 Modular + Site: starting at \$1,800,000

MOD 1 + CARPORT + MOD 2 + CARPORT + MOD 3 is the last model of the Swatt | Miers Simpatico Courtyard Series. It includes three factory-built modules with 3 bedroom with en-suite bathrooms, a family room, an open kitchen, an office, a laundry room, a second full bathroom and a powder room. It also includes a site built great room with taller ceilings and a site built 2-car carport.