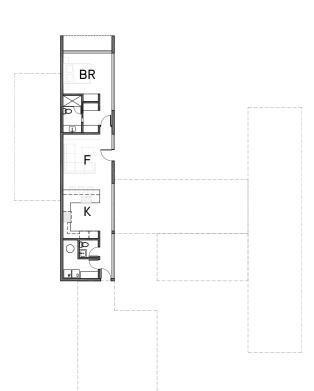

SWATT MIERS

MOD 1

1 bed, 1.5 bath 899 sqft

PRICING: Modular Cost: starting at \$380,000 Modular + Site: starting at \$600,000

MOD 1 is the entry level model of the Swatt | Miers Simpatico Courtyard Series. Ideal for a first-time home buyer or as a maintenance free pied-aterre, this standalone module includes a bedroom with en-suite bathroom, a family room, an open kitchen, a laundry room and a powder room.