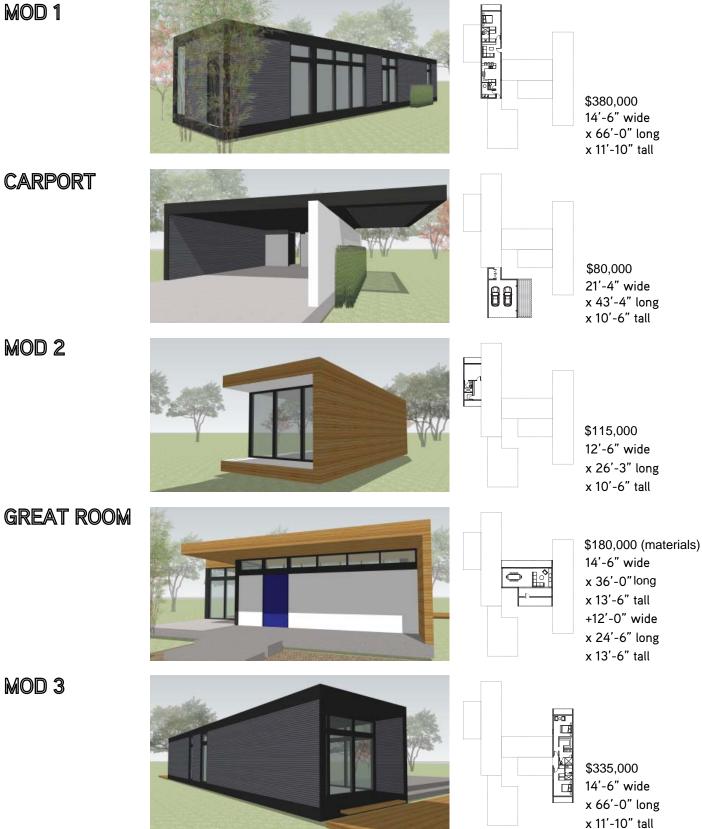

SWATT MIERS

MOD 1

1 bed, 1.5 bath 899 sqft

PRICING: Modular Cost: starting at \$380,000 Modular + Site: starting at \$600,000

MOD 1 is the entry level model of the Swatt | Miers Simpatico Courtyard Series. Ideal for a first-time home buyer or as a maintenance free pied-aterre, this standalone module includes a bedroom with en-suite bathroom, a family room, an open kitchen, a laundry room and a powder room.