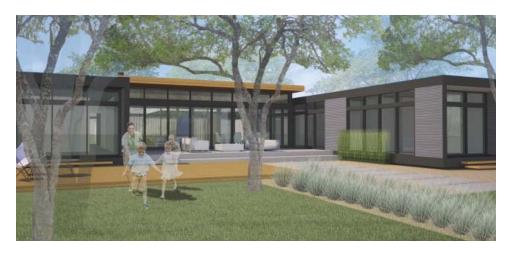

The Swatt | Miers Simpatico Courtyard Home is designed to be a kit of parts, customizable to the clients (growing) needs. This design can be built as the complete 3 module, 2 site built part home, or built incrementally with few modifications needed. The home has ample glazing for indoor/outdoor living, and the site built portions allow for large cantilevers and taller spaces.

An upgrade model is available with more glazing, a beautiful wood window entry wall and other enhanced features.

This Swatt | Miers Simpatico series is designed to be expandable, customizable, yours.

2 car carport + storage