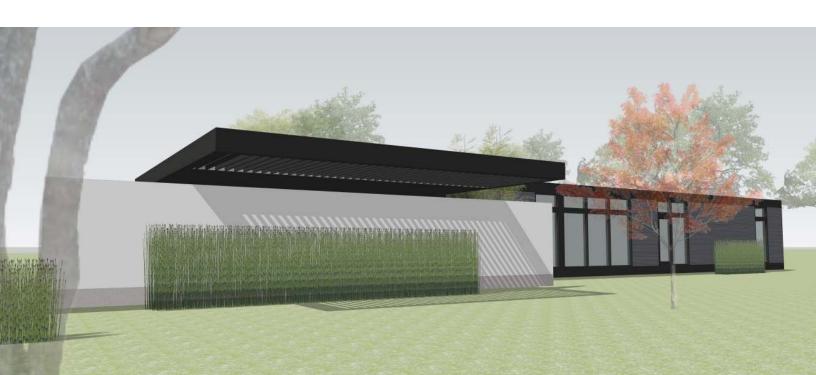

#### PRICING:

Modular Cost: starting at \$575,000 Modular + Site: starting at \$1,000,000

MOD 1 + CARPORT + MOD 2 is the third model of the Swatt | Miers Simpatico Courtyard Series. It includes two factory-built modules with a bedroom with en-suite bathroom, a family room, an open kitchen, an office, a laundry room, a second full bathroom and a powder room. It also includes a site built, low-maintenance 2-car carport with some outdoor storage.