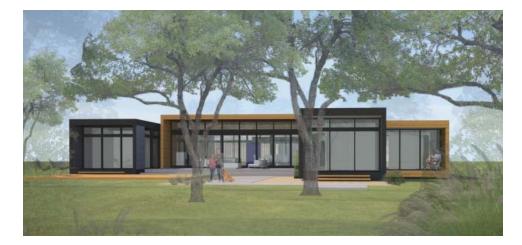

The Swatt | Miers Simpatico Courtyard Home is designed to be a kit of parts, customizable to the clients (growing) needs. This design can be built as the complete 3 module, 2 site built part home, or built incrementally with few modifications needed. The home has ample glazing for indoor/outdoor living, and the site built portions allow for large cantilevers and taller spaces.

An upgrade model is available with more glazing, a beautiful wood window entry wall and other enhanced features.

This Swatt | Miers Simpatico series is designed to be expandable, customizable, yours.

2 car carport + storage