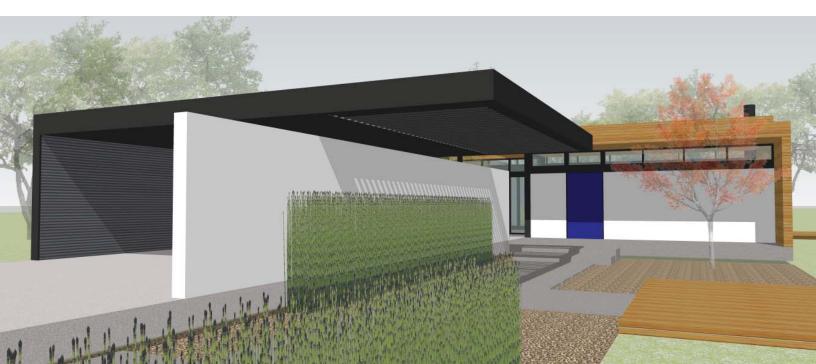

The Swatt | Miers Simpatico Courtyard Home is designed to be a kit of parts, customizable to the clients (growing) needs. This design can be built as the complete 3 module, 2 site built part home, or built incrementally with few modifications needed. The home has ample glazing for indoor/outdoor living, and the site built portions allow for large cantilevers and taller spaces.

An upgrade model is available with more glazing, a beautiful wood window entry wall and other enhanced features.

This Swatt | Miers Simpatico series is designed to be expandable, customizable, yours.

2 car carport + storage