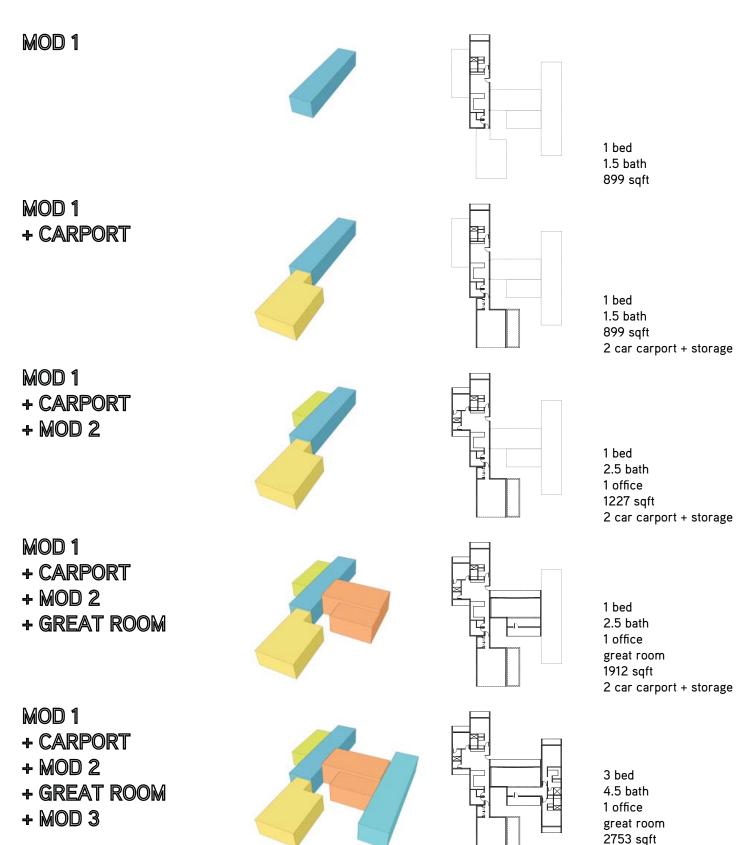

SWATT MIERS

MOD 1

1 bed, 1.5 bath 899 sqft

PRICING: Modular Cost: starting at \$380,000 Modular + Site: starting at \$600,000

MOD 1 is the entry level model of the Swatt | Miers Simpatico Courtyard Series. Ideal for a first-time home buyer or as a maintenance free pied-aterre, this standalone module includes a bedroom with en-suite bathroom, a family room, an open kitchen, a laundry room and a powder room.

SWATT MIERS

1 bed, 1.5 bath 899 sqft 2 car carport + 26 sqft of storage

PRICING: Modular Cost: starting at \$460,000 Modular + Site: starting at \$750,000

MOD 1 + CARPORT is the second model of the Swatt | Miers Simpatico Courtyard Series. It includes one factory-built module with a bedroom with en-suite bathroom, a family room, an open kitchen, a laundry room and a powder room. It also includes a site built, low-maintenance 2-car carport with some outdoor storage.

1 bed, 1 office, 2.5 bath 1227 sqft 2 car carport + 26 sqft of storage

#### PRICING:

Modular Cost: starting at \$575,000 Modular + Site: starting at \$1,000,000

MOD 1 + CARPORT + MOD 2 is the third model of the Swatt | Miers Simpatico Courtyard Series. It includes two factory-built modules with a bedroom with en-suite bathroom, a family room, an open kitchen, an office, a laundry room, a second full bathroom and a powder room. It also includes a site built, low-maintenance 2-car carport with some outdoor storage.

# MOD 1 + CARPORT + MOD 2

+ GREAT ROOM

1 bed, great room, 1 office, 2.5 bath 1912 sqft

2 car carport + 26 sqft of storage

#### PRICING:

Modular Cost: starting at \$755,000 Modular + Site: starting at \$1,200,000

MOD 1 + CARPORT + MOD 2 + GREAT ROOM is the fourth model of the Swatt | Miers Simpatico Courtyard Series. It includes two factory-built modules with a bedroom with en-suite bathroom, a family room, an open kitchen, an office, a laundry room, a second full bathroom and a powder room. It also includes a site built great room with taller ceilings and a site built 2-car carport.

## MOD 1

- + CARPORT
- + MOD 2
- + GREAT ROOM
- + MOD 3

3 bed, great room, 1 office, 4.5 bath 2753 sqft 2 car carport + 26 sqft of storage

#### PRICING:

Modular Cost: starting at \$1,000,000 Modular + Site: starting at \$1,800,000

MOD 1 + CARPORT + MOD 2 + CARPORT + MOD 3 is the last model of the Swatt | Miers Simpatico Courtyard Series. It includes three factory-built modules with 3 bedroom with en-suite bathrooms, a family room, an open kitchen, an office, a laundry room, a second full bathroom and a powder room. It also includes a site built great room with taller ceilings and a site built 2-car carport.