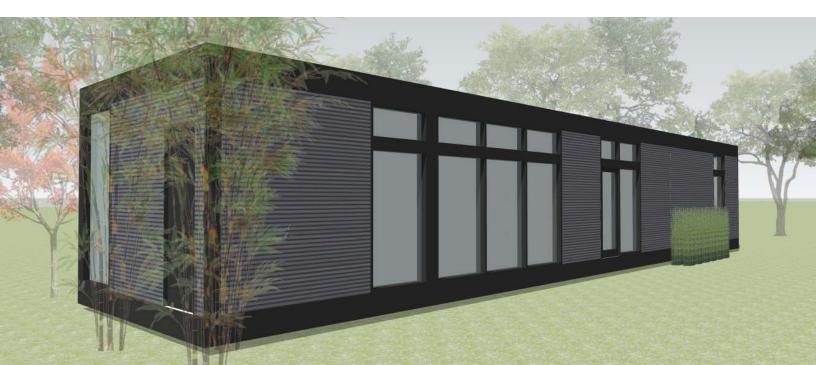

SWATT MIERS

MOD 1

1 bed, 1.5 bath 899 sqft

PRICING: Modular Cost: starting at \$380,000 Modular + Site: starting at \$600,000

MOD 1 is the entry level model of the Swatt | Miers Simpatico Courtyard Series. Ideal for a first-time home buyer or as a maintenance free pied-aterre, this standalone module includes a bedroom with en-suite bathroom, a family room, an open kitchen, a laundry room and a powder room.