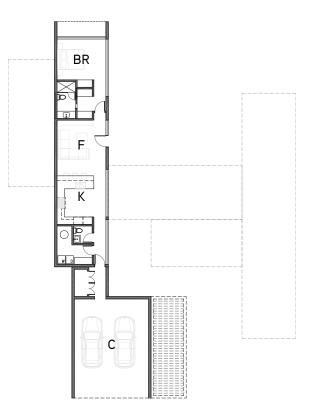

SWATT MIERS

1 bed, 1.5 bath 899 sqft 2 car carport + 26 sqft of storage

PRICING: Modular Cost: starting at \$460,000 Modular + Site: starting at \$750,000

MOD 1 + CARPORT is the second model of the Swatt | Miers Simpatico Courtyard Series. It includes one factory-built module with a bedroom with en-suite bathroom, a family room, an open kitchen, a laundry room and a powder room. It also includes a site built, low-maintenance 2-car carport with some outdoor storage.