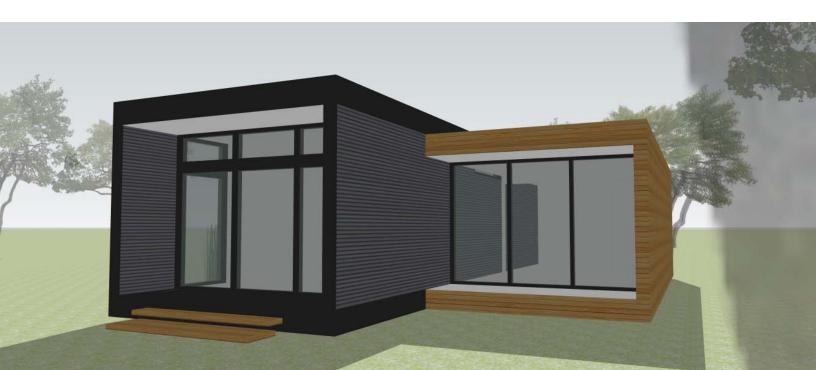

SWATT MIERS

MOD 1

1 bed, 1.5 bath 899 sqft

PRICING: Modular Cost: starting at \$380,000 Modular + Site: starting at \$600,000

MOD 1 is the entry level model of the Swatt | Miers Simpatico Courtyard Series. Ideal for a first-time home buyer or as a maintenance free pied-aterre, this standalone module includes a bedroom with en-suite bathroom, a family room, an open kitchen, a laundry room and a powder room.