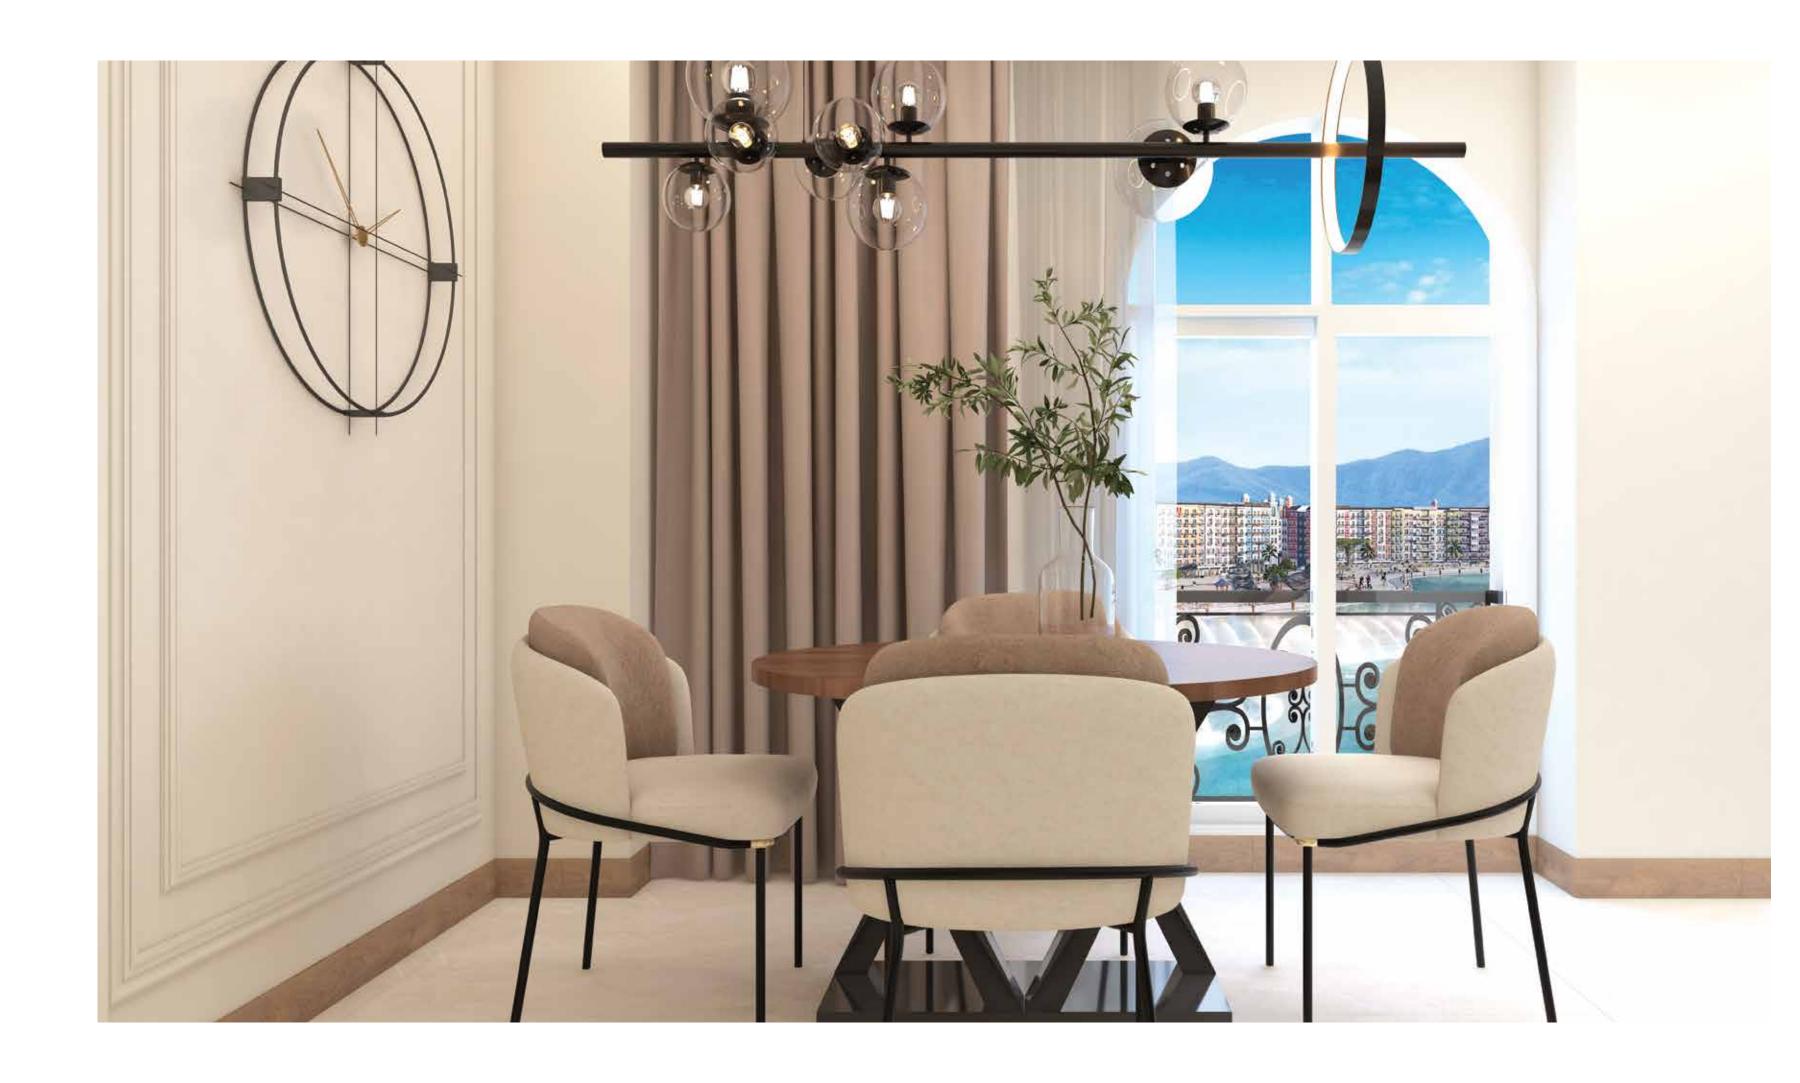

# A DINING SPACE TAILORED TO

YOUR AURA

The modular interior design is created for your convenience and comfort. Grey-toned furniture with soft textures enhances the beauty of the dining area. The combination of fawn and beige on the walls, along with warm lighting, looks elegant.