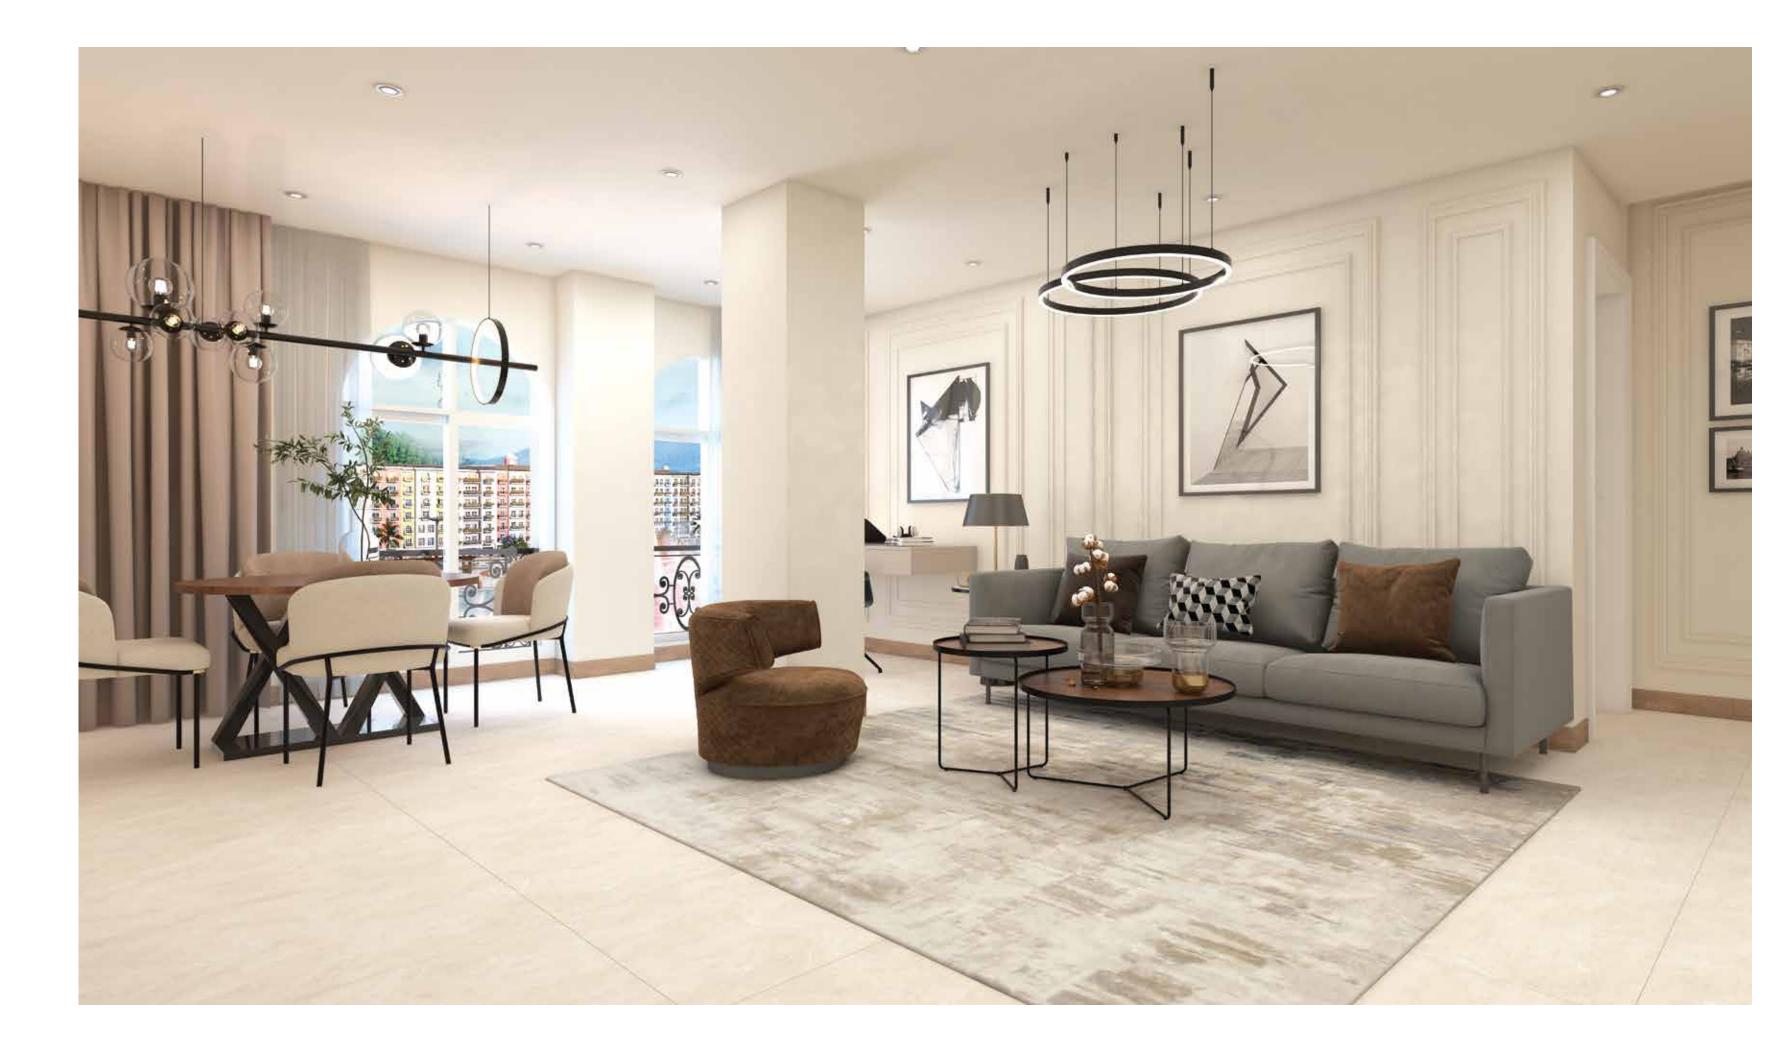

# A DINING SPACE TAILORED TO

YOUR AURA

The modular interior design is created for your convenience and comfort. Grey-toned furniture with soft textures enhances the beauty of the dining area. The combination of fawn and beige on the walls, along with warm lighting, looks elegant.