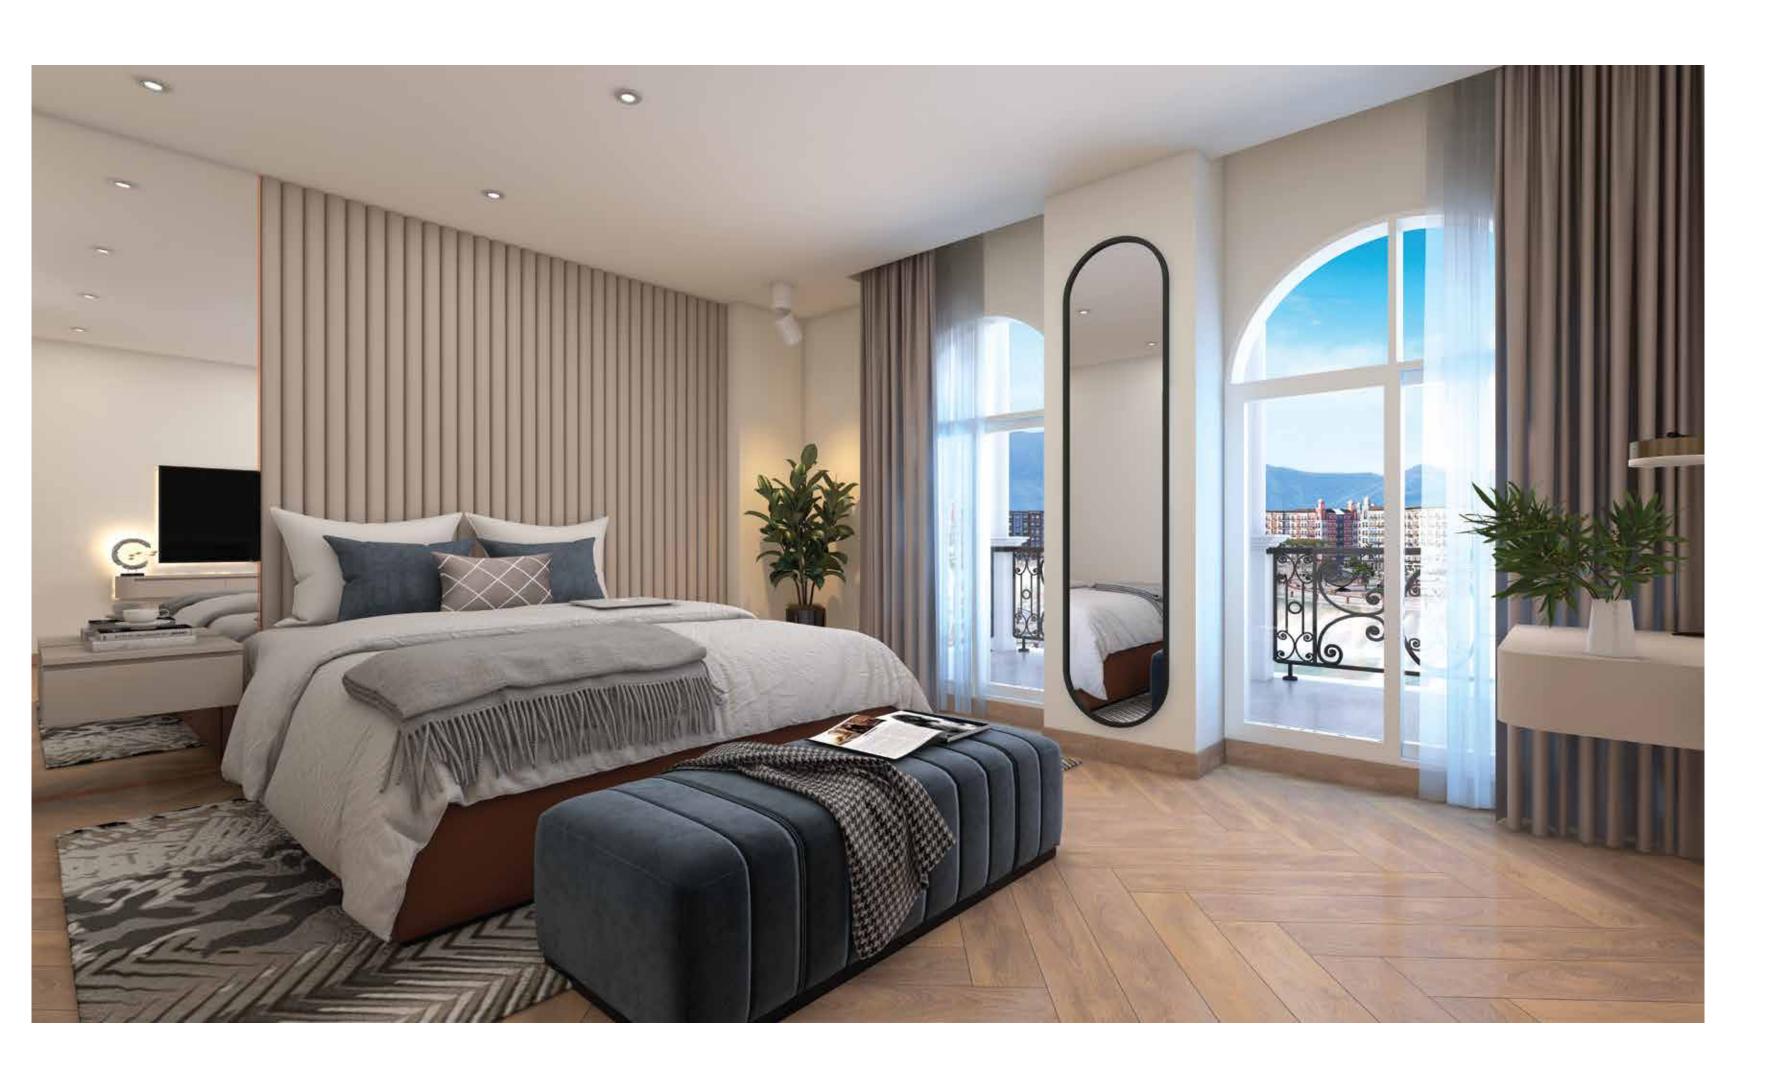

### SOOTHING INTERIORS TO ELEVATE YOUR

WELL-BEING

The comforting interior of your bedroom evokes feelings of coziness and warmth. The soulful ambiance of this comfort space invites you to lay on the bed and rest your troubles away. A few hours of peace and comfort recharge you for a blissful day ahead.