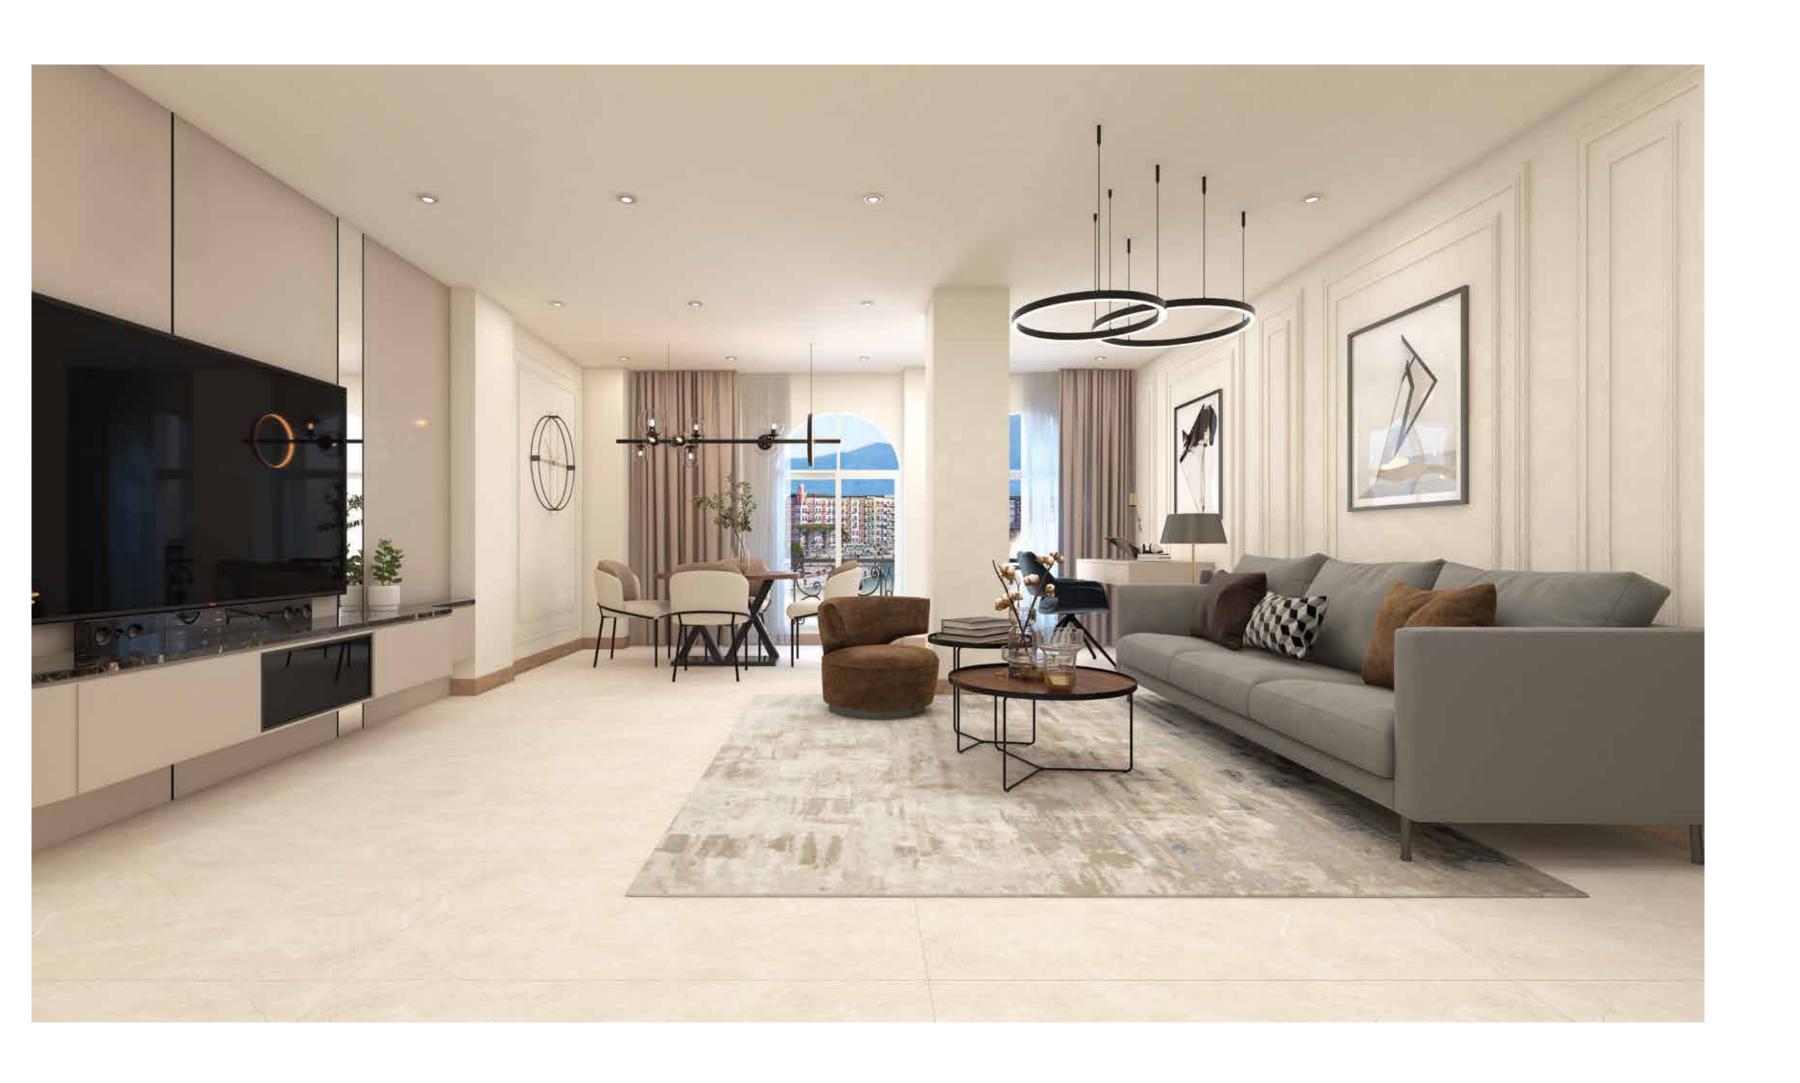

# A DINING SPACE TAILORED TO

YOUR AURA

The modular interior design is created for your convenience and comfort. Grey-toned furniture with soft textures enhances the beauty of the dining area. The combination of fawn and beige on the walls, along with warm lighting, looks elegant.