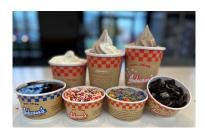

### **READY TO SERVE SUNDAE BAR**

(requires 48 hours advance notice) (Minimum order of 20)

### Includes:

- Dishes of Handmade Ice Creams
- Your Choice of 2 Sundae Toppings: Strawberry, Caramel, Hot Fudge, Cold Chocolate Syrup
- Your Choice of 2: M&M's, Reese's Pieces, Oreos, Nuts
- Rainbow Sprinkles & Whipped Cream
- Spoons & Napkins

8.00 per Sundae

### **READY TO SERVE DISHES** (Small Sized / Minimum order of 20)

| Handmade Ice Cream                                                                                   | 3.99 |
|------------------------------------------------------------------------------------------------------|------|
| Non Dairy Plant Based $$ $(\!\!\!\!\!\!\!\!\!\!\!\!\!\!\!\!\!\!\!\!\!\!\!\!\!\!\!\!\!\!\!\!\!\!\!\!$ | 4.79 |
| Signature Frozen Custard GF                                                                          |      |
| Original Lemon Ice 🛛 🕅 🕞                                                                             | 2.49 |