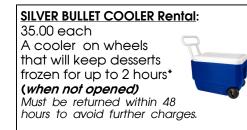

### **READY TO SERVE SUNDAE BAR**

(requires 48 hours advance notice) (Minimum order of 20)

### Includes:

- Dishes of Handmade Ice Creams
- Your Choice of 2 Sundae Toppings: Strawberry, Caramel, Hot Fudge, Cold Chocolate Syrup
- Your Choice of 2: M&M's, Reese's Pieces, Oreos, Nuts
- Rainbow Sprinkles & Whipped Cream
- Spoons & Napkins

8.00 per Sundae