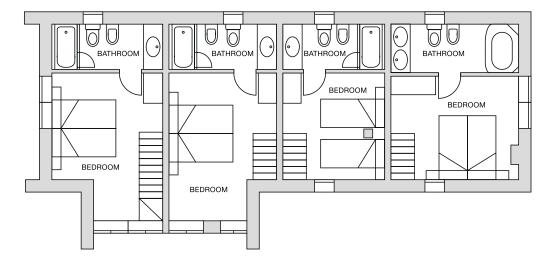

# Eira Ski Lodge Floor Plan

#### **Ground Floor**

Four double rooms with en-suite bathrooms, one of which (E2) is slightly smaller.