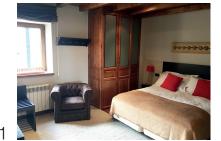

#### Rooms

All the rooms are decorated and finished to a high standard and include flat screen TV, mini-bar and safe. Rooms are cleaned and beds made everyday. In the duplex rooms the sofa bed pulls out.

### **First Floor**

Four duplex rooms. All duplex rooms consist of two floors with a sitting room on the ground floor and a twin/double on the upper floor. In the sitting room there is a sofa bed suitable for two small adults. Please note that S6 is a twin room, not a double. One of the duplex rooms (S5) has one bathroom, the other three have two bathrooms. Dimensions: 30 square metres.