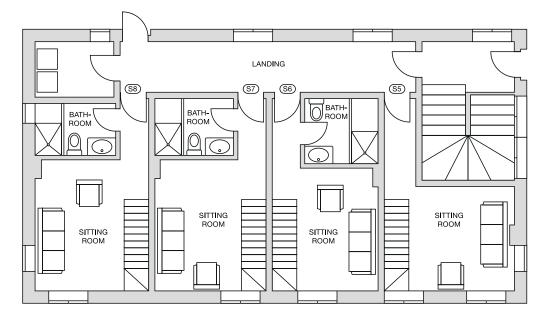

### **First Floor**

Four duplex rooms. All duplex rooms consist of two floors with a sitting room on the ground floor and a twin/double on the upper floor. In the sitting room there is a sofa bed suitable for two small adults. Please note that S6 is a twin room, not a double. One of the duplex rooms (S5) has one bathroom, the other three have two bathrooms. Dimensions: 30 square metres.