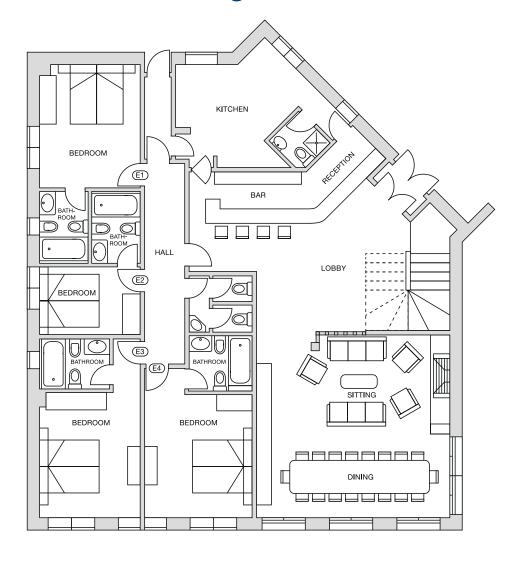

## Eira Ski Lodge Floor Plan

# Eira Ski Lodge Floor Plan

### **First Floor**

Four duplex rooms. All duplex rooms consist of two floors with a sitting room on the ground floor and a twin/double on the upper floor. In the sitting room there is a sofa bed suitable for two small adults. Please note that S6 is a twin room, not a double. One of the duplex rooms (S5) has one bathroom, the other three have two bathrooms. Dimensions: 30 square metres.

#### **Ground Floor**

Four double rooms with en-suite bathrooms, one of which (E2) is slightly smaller.