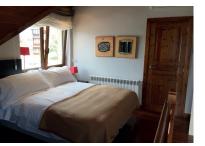

#### Rooms

All the rooms are decorated and finished to a high standard and include flat screen TV, mini-bar and safe. Rooms are cleaned and beds made everyday. In the duplex rooms the sofa bed pulls out.

### **First Floor**

Four duplex rooms. All duplex rooms consist of two floors with a sitting room on the ground floor and a twin/double on the upper floor. In the sitting room there is a sofa bed suitable for two small adults. Please note that S6 is a twin room, not a double. One of the duplex rooms (S5) has one bathroom, the other three have two bathrooms. Dimensions: 30 square metres.