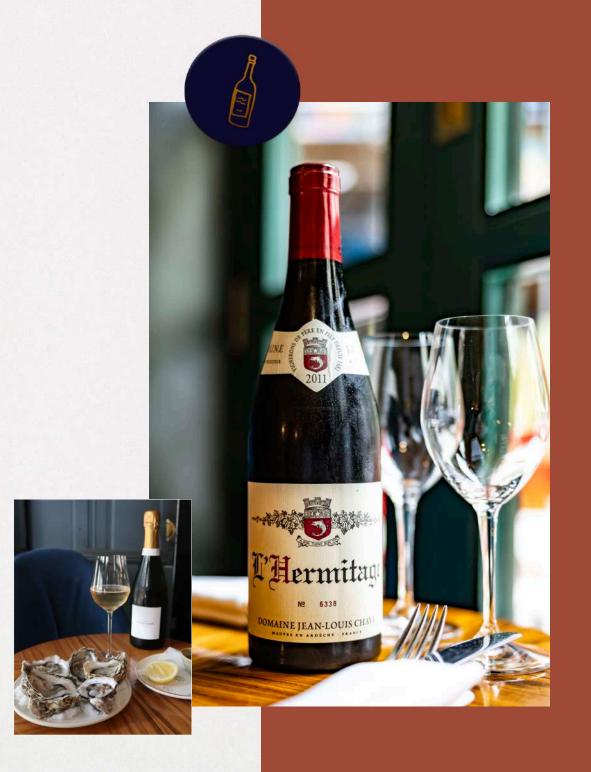

# WINE & DRINKS

Alongside our extensive wine list, we offer an array of wine packages.

These packages feature a range of options, each thoughtfully curated by artisanal expertise:

## DISCOVERY PACKAGE

Immerse yourself in a refreshing and approachable trio of wines, featuring a sparkling, a white, and a red selection.

£50 per person

## CLASSIC PACKAGE

Embark on a journey through renowned wine regions, guided by selections from our favorite producers.

£65 per person

## ICONIC PACKAGE

Elevate your wine experience with an introduction to Grower Champagne, followed by a unique white and a sublime red wine.

£85 per person

Please enquire for options.