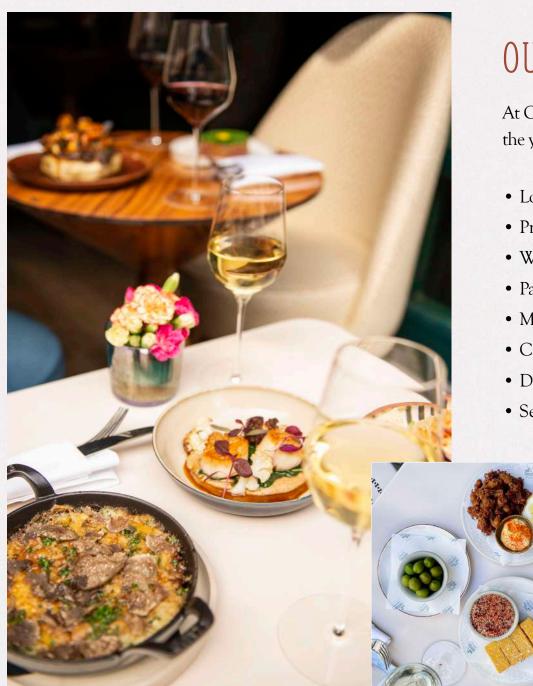

# OUR FOOD SELECTION

At CVS, our menu is a celebration of the seasons, evolving throughout the year and incorporating fresh produce and local products.

- Lomo Iberico de Bellota
- Prosciutto Cotto al Tartufo
- Wild Mushrooms on Toast
- Parmesan Churros
- Maldon Oysters
- Cantabrian Anchovies
- Duck Rillette and Pickle
- Selection of Cheeses