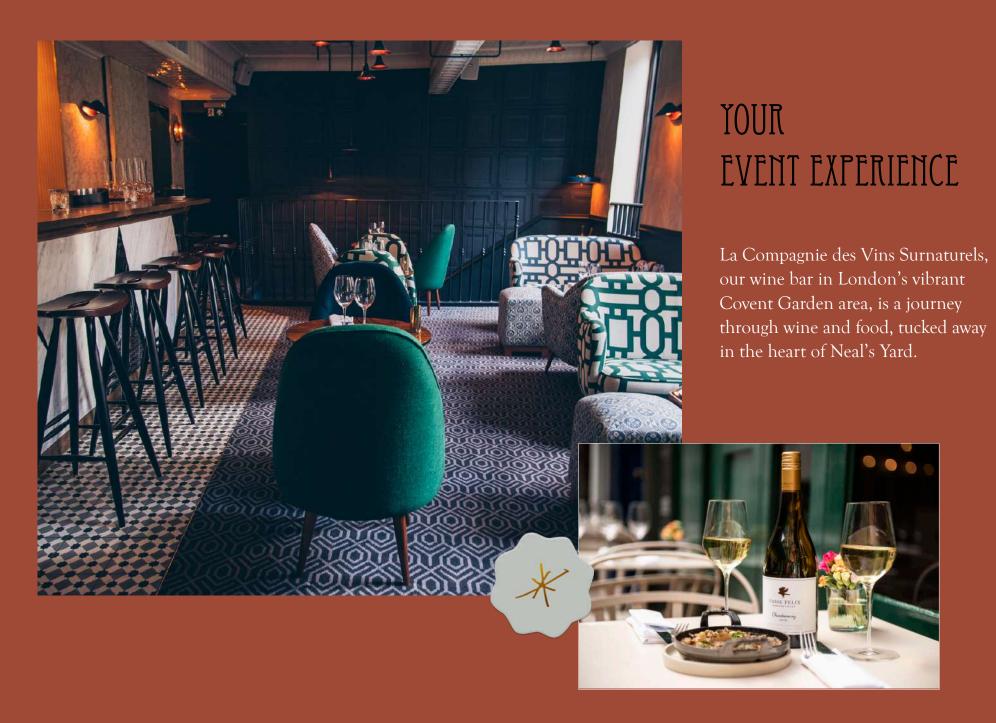

# THE SPACES

### THE GROUND FLOOR

Capacity: 30 people - a mix of seated & standing space *Ideal for*: afterwork drinks, corporate events and birthdays

## THE FIRST FLOOR

Capacity: 30 people - a mix of seated & standing space *Ideal for*: meetings, drinks and lite bites/small plates