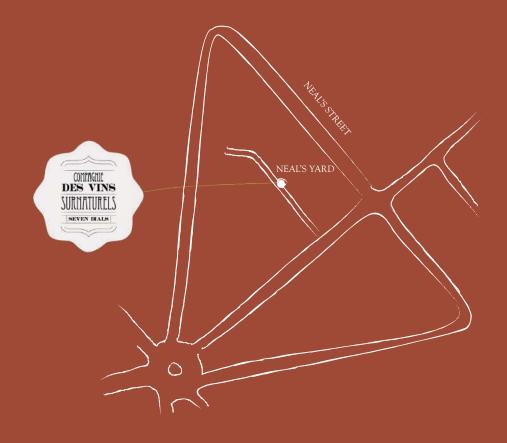

# CONTACT & BOOKING

8-10 Neal's Yard London WC2H 9DP To enquire about an event please email ukevents@expegroup.co.uk

Our opening hours are below.

We can host events before and during our opening hours.

- Monday Wednesday: 4pm 11pm
- Thursday Saturday: 12pm 12am
- Sunday: 12pm 11pm

# WHERE TO FIND US

#### TUBE STATIONS:

Covent Garden (5 minute walk) Charing Cross, Leicester Square, Holborn (10 minute walk)

#### BUS STOPS:

Tottenham Court Road, Tottenham Ct Rd Stn, New Oxford Street, Leicester Square (4-5 minute walk)