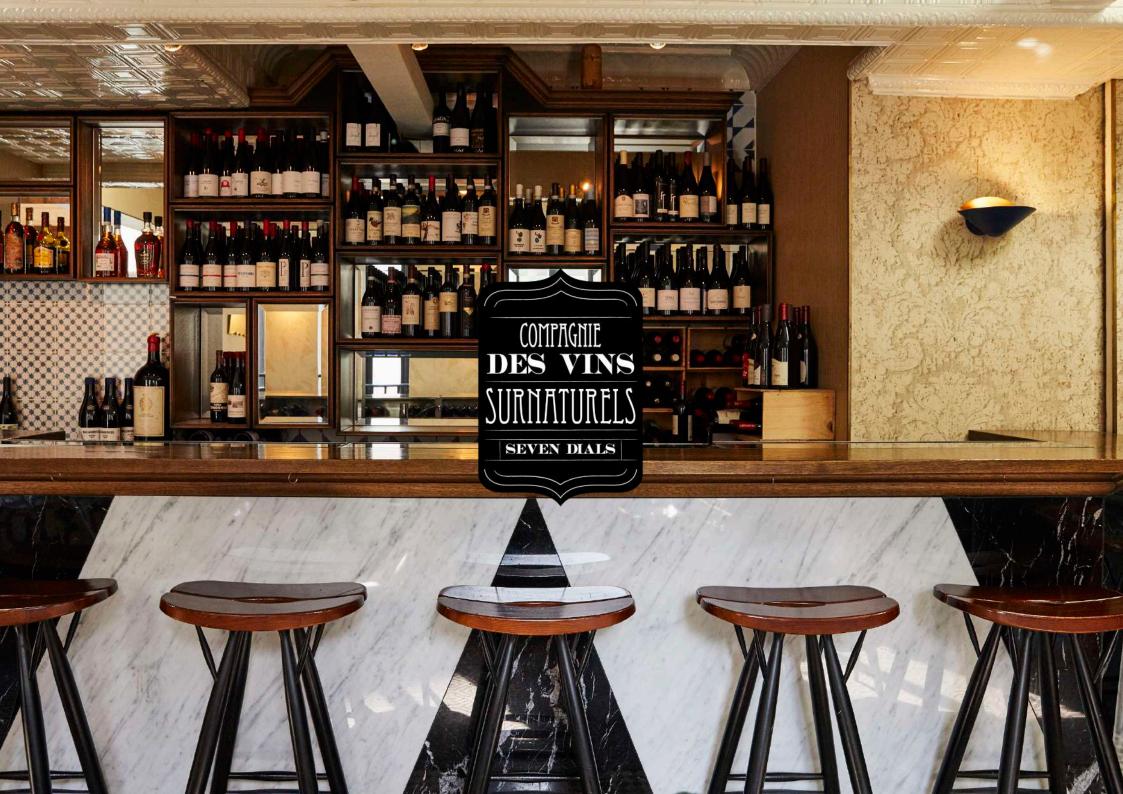

# THE SPACES

### THE GROUND FLOOR

Capacity: 30 people - a mix of seated & standing space *Ideal for*: afterwork drinks, corporate events and birthdays

## THE FIRST FLOOR

Capacity: 30 people - a mix of seated & standing space *Ideal for*: meetings, drinks and lite bites/small plates

### THE TERRACE

Capacity: 25 people - seated Ideal for: quick lunch, drinks and lite bites/small plates The Terrace is available only for full venue hires

The venue is an ideal place for weddings, photoshoots, and film shoots as it can be fully privatised and offers a discreet location.



# OUR FOOD SELECTION

At CVS, our menu is a celebration of the seasons, evolving throughout the year and incorporating fresh produce and local products.

- Lomo Iberico de Bellota
- Prosciutto Cotto al Tartufo
- W