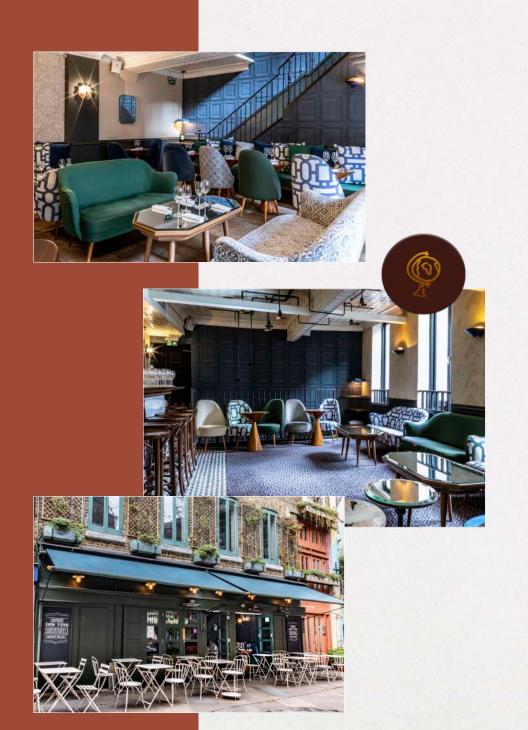

# THE SPACES

### THE GROUND FLOOR

Capacity: 30 people - a mix of seated & standing space *Ideal for*: afterwork drinks, corporate events and birthdays

## THE FIRST FLOOR

Capacity: 30 people - a mix of seated & standing space *Ideal for*: meetings, drinks and lite bites/small plates

### THE TERRACE

Capacity: 25 people - seated Ideal for: quick lunch, drinks and lite bites/small plates The Terrace is available only for full venue hires

The venue is an ideal place for weddings, photoshoots, and film shoots as it can be fully privatised and offers a discreet location.