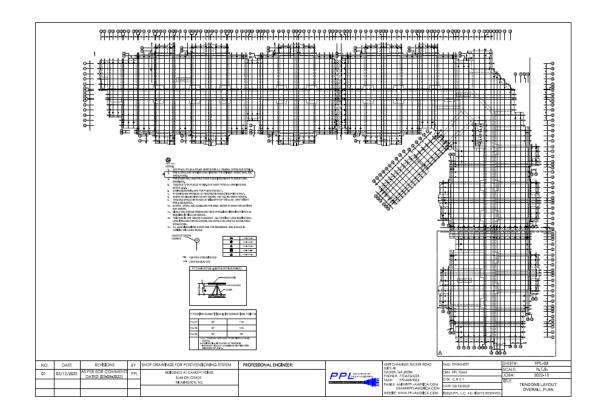

#### • Post-tensioning Design and Shop drawings:

Philadelphia Post-tensioning Co. (PPL) provides services in the posttensioning field by increasing the loading capacity of concrete elements such as beams, slabs, bridges, silos, slabs on ground etc. This is done by exploiting the force of high tensile steel to make concrete in continuous compression. This will help with: