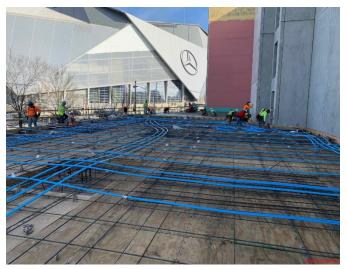

#### • Post-Tensioning Stressing:

We offer professional post-tensioning stressing services, expertly handling the tensioning of steel tendons within concrete structures to enhance their structural integrity and load-bearing capacity.