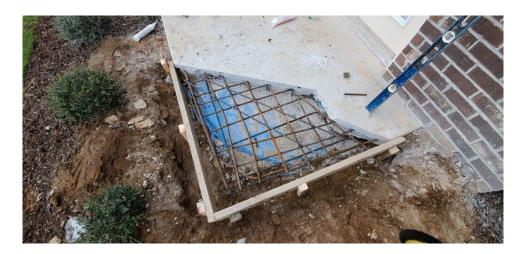

#### • Post-tensioning Design and Shop drawings:

Philadelphia Post-tensioning Co. (PPL) provides services in the posttensioning field by increasing the loading capacity of concrete elements such as beams, slabs, bridges, silos, slabs on ground etc. This is done by exploiting the force of high tensile steel to make concrete in continuous compression. This will help with:

- 1. Avoiding any cracks to appear in the concrete.
- 2. Reducing concrete usage that will lead to lighter structures and enhancing their resilience against the impacts of earthquakes.

3. Producing economical and deflection controlled structures.