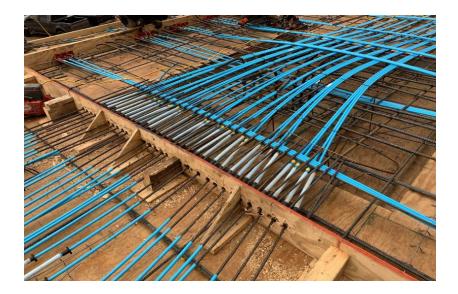

#### • Post-tensioning Design and Shop drawings:

Philadelphia Post-tensioning Co. (PPL) provides services in the posttensioning field by increasing the loading capacity of concrete elements such as beams, slabs, bridges, silos, slabs on ground etc. This is done by exploiting the force of high tensile steel to make concrete in continuous compression. This will help with:

- 1. Avoiding any cracks to appear in the concrete.
- 2. Reducing concrete usage that will lead to lighter structures and enhancing their resilience against the impacts of earthquakes.

3. Producing economical and deflection controlled structures.