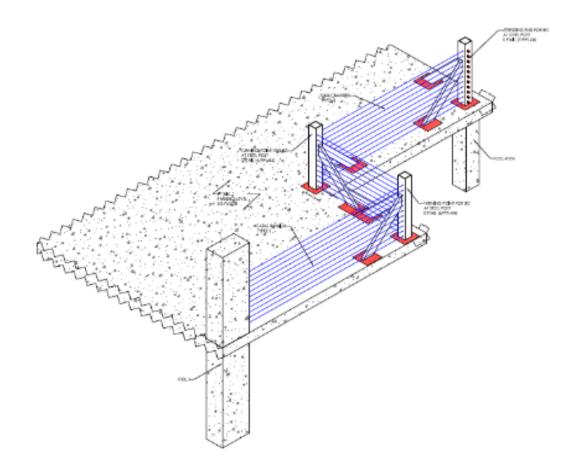

#### • Post-tensioning Design and Shop drawings:

Philadelphia Post-tensioning Co. (PPL) provides services in the posttensioning field by increasing the loading capacity of concrete elements such as beams, slabs, bridges, silos, slabs on ground etc. This is done by exploiting the force of high tensile steel to make concrete in continuous compression. This will help with:

- 1. Avoiding any cracks to appear in the concrete.
- 2. Reducing concrete usage that will lead to lighter structures and enhancing their resilience against the impacts of earthquakes.

3. Producing economical and deflection controlled structures.