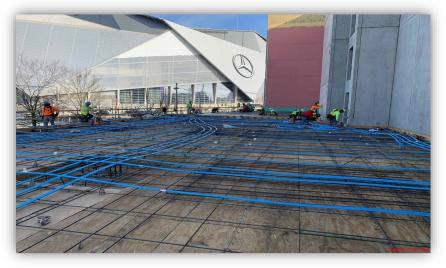

#### • Post-tensioning Design and Shop drawings:

Philadelphia Post-tensioning Co. (PPL) provides services in the posttensioning field by increasing the loading capacity of concrete elements such as beams, slabs, bridges, silos, slabs on ground etc. This is done by exploiting the force of high tensile steel to make concrete in continuous compression. This will help with:

- 1. Avoiding any cracks to appear in the concrete.
- 2. Reducing concrete usage that will lead to lighter structures and enhancing their resilience against the impacts of earthquakes.

3. Producing economical and deflection controlled structures.