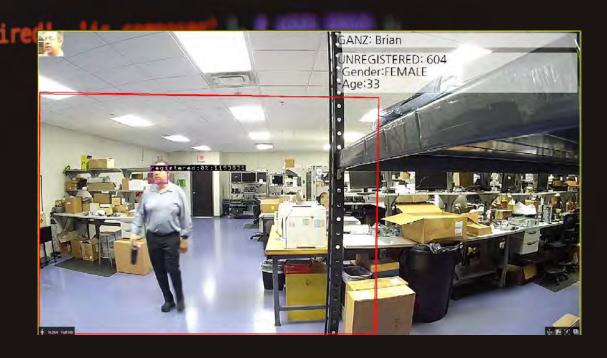

#### **3rd Party Analytics Integration**

Create a dedicated VA tab
Use 3<sup>rd</sup> Party VA engines
Example: i-Pro's Active Guard

- Face Detection
- People Detection
- Vehicle Detection

- 3<sup>rd</sup> Party Plugin architecture
- Expanded 3<sup>rd</sup> Party VA support
- Uniform forensic environment