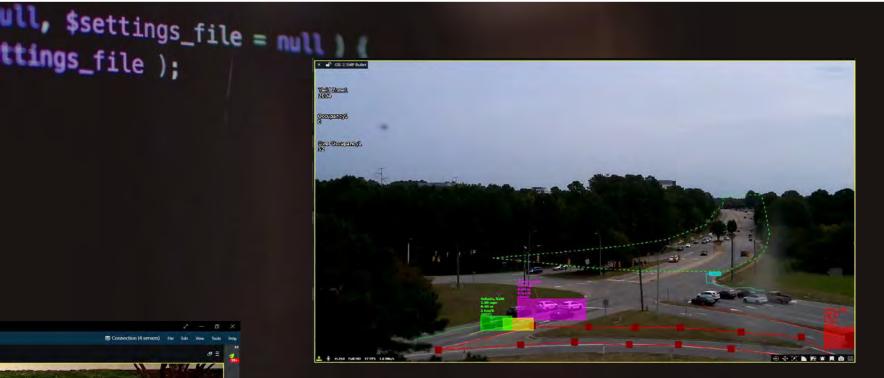

#### **3rd Party Analytics Integration**

Create a dedicated VA tab
Use 3<sup>rd</sup> Party VA engines
Example: i-Pro's Active Guard

- Face Detection
- People Detection
- Vehicle Detection

- 3<sup>rd</sup> Party Plugin architecture
- Expanded 3<sup>rd</sup> Party VA support
- Uniform forensic environment