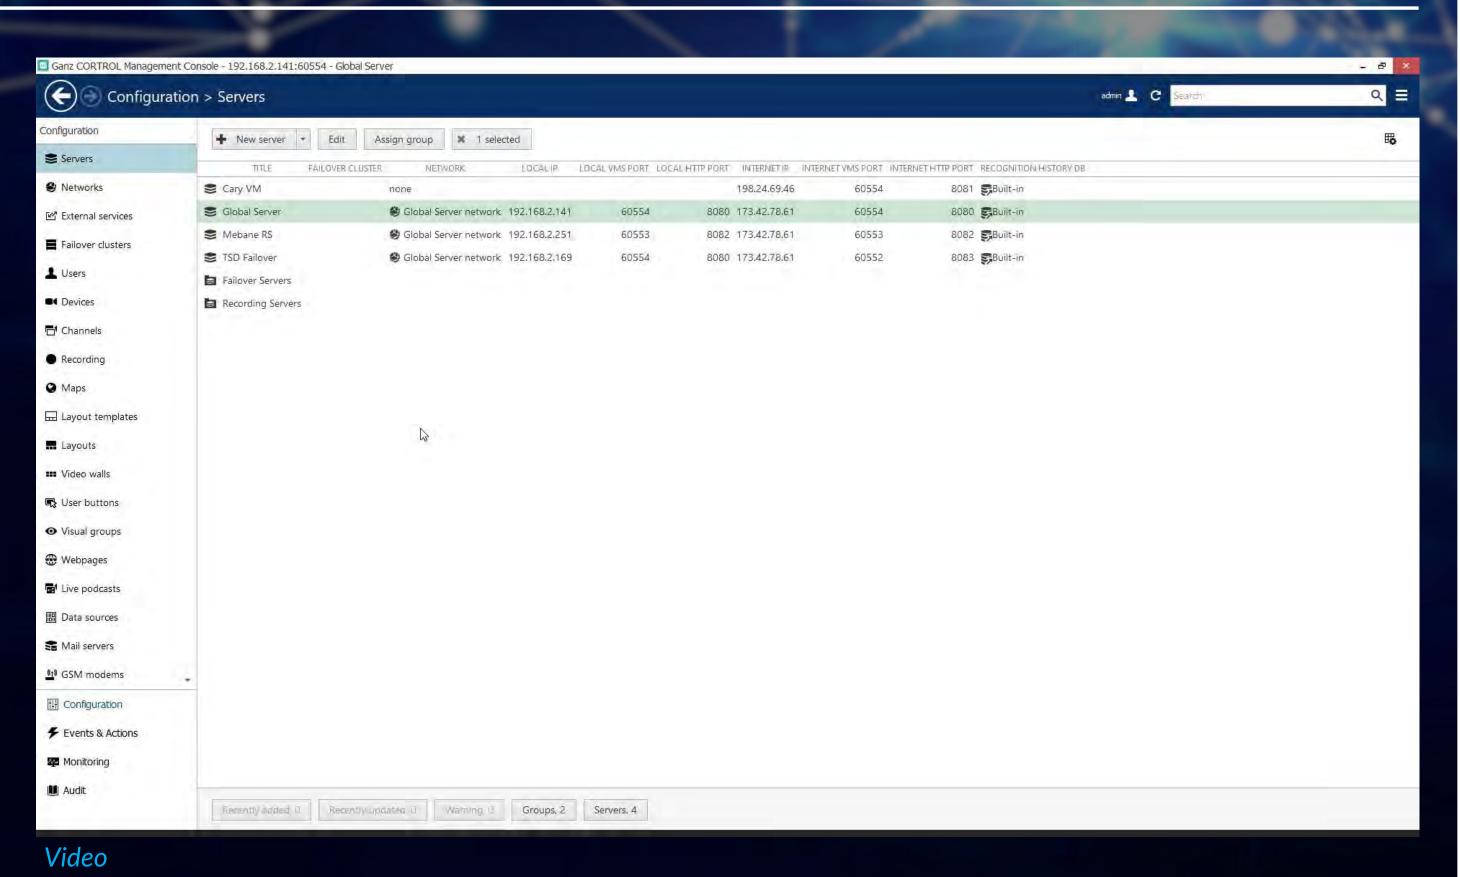

## **CORTROL GLOBAL DEMO**

## **CORTROL GLOBAL DEMO**

A WHOLE NEW LEVEL OF CONTROL