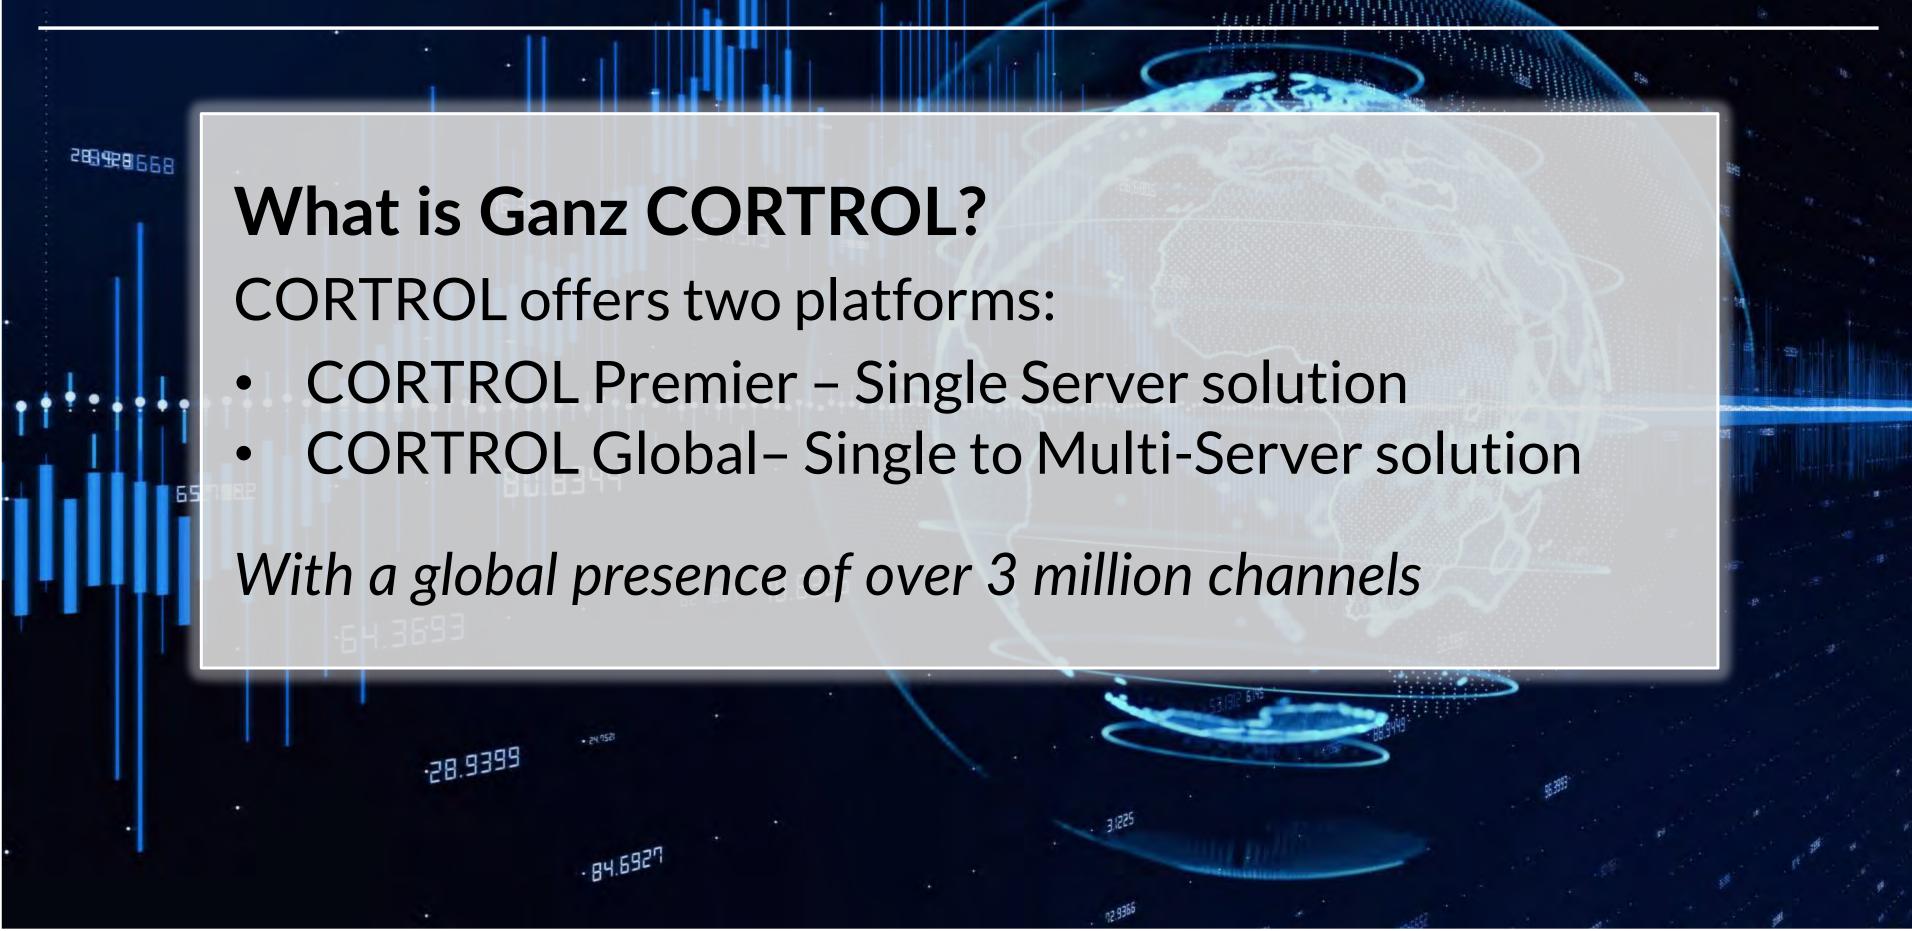

## GANZ CORTROL TARGET INSTALLATIONS

Premier 9/16

**Small Scale Installation** 

**Essentials edition** 

**Single Server Solution** 

Offered in 9 or 16 Channel editions

**Upgradable to Premier24** 

Video Analytic Add-on's

Premier 24/48

Mid Scale Installations

**Professional edition** 

**Single Server Solution** 

Offered in 24 or 48 Channel editions

**Channel Add-on's** 

Video Analytic Add-on's

**Premier 72/96** 

**Large Scale Installations** 

**Professional edition** 

**Single Server Solution** 

Offered in 72 or 96
Channel editions

**Channel Add-on's** 

Video Analytic Add-on's

Global Start50/100

Mid /Large Scale Installations

**Enterprise edition** 

**Multi-Server Solution** 

Redundancy / Failover / Mirroring

**Channel Add-on's** 

Video Analytic Add-on's

Mission Critical Scalability