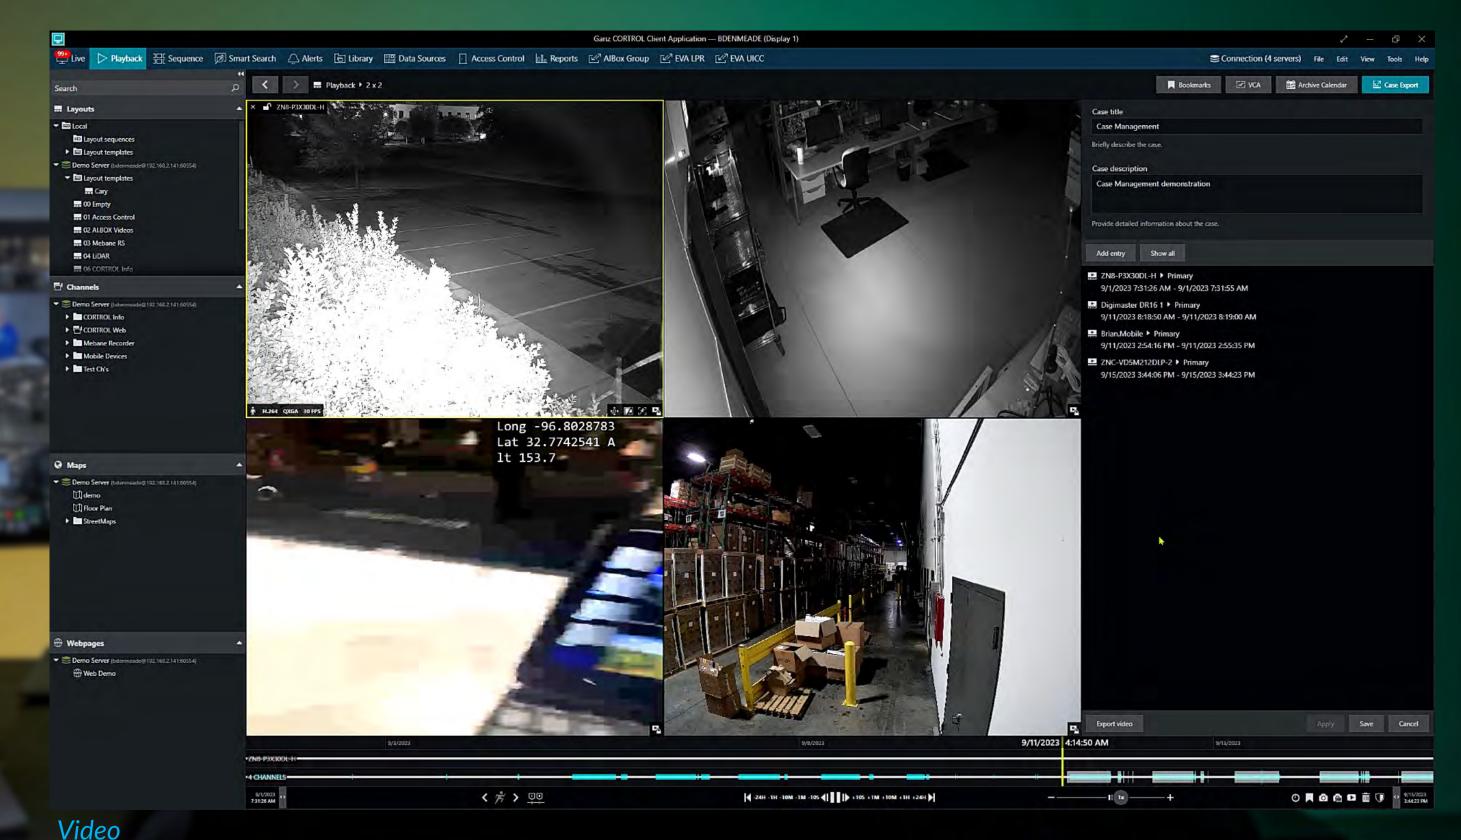

#### **Case Management**

#### Asynchronous video export

- Multiple channels
- Various dates and times
- One video export
- Sequential playback
- Save the case

- Object path follow video clip
- Retrievable Case record
- Case discription