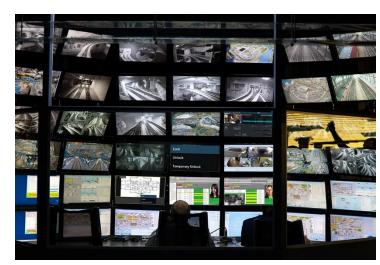

## security command center by delivering situational awareness, optimizing incident management and

Ganz CORTROL VMS

creating a safer environment

- Intuitive and User-friendly
- Two editions: Premier Standalone System and Global Enterprise system

CORTROL unites actionable intelligence in a central

- Machine Learning FR, LPR & VCA modules
- Highly secure encrypted camera and client communication
- Powerful event and action manager
- Real-time geolocation / map / mobile-tracking
- Multiple access control integrations
- No costly SSA agreements