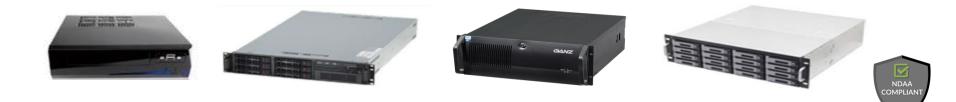

#### ZNR Servers

- Features Intel's industry leading server-based hardware
- Servers can be pre-loaded with CORTROL VMS
- Available in 2U, 3U and 4U chassis
- RAID 6 servers with Hot Swappable drives
- OS available on SSD
- HDD up to 200TB