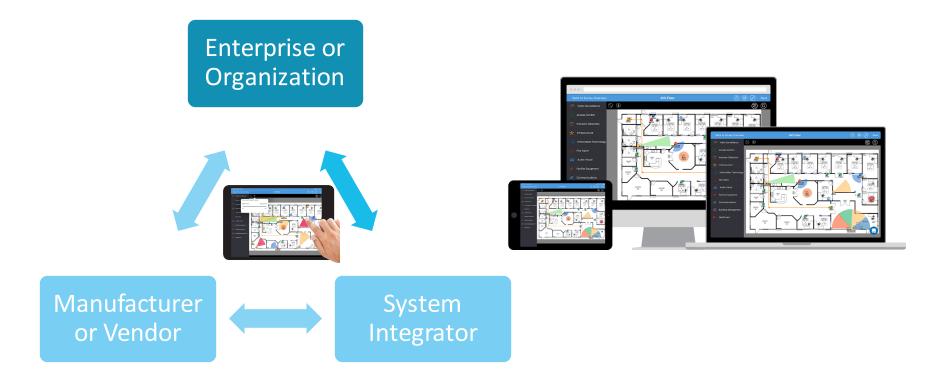

#### Collaborating for the Best Solutions

### Solution:

#### Collaborative System Design Platform

Visualize and co-design with your customer. Win more jobs.

#### Benefits:

- Sales collaboration enablement
- Double sales productivity
- Increase profit margins
- Reduce implementation times

Intelligent Configuration Budget Estimator & Configuration

Comments & Collaboration