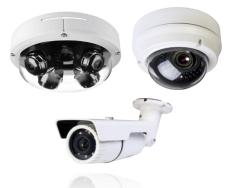

#### Cameras

IP Bullets, Indoor and Outdoor Domes with exceptional image quality up to 4K.

AI Models Available

IP and AHD Bullets, Indoor and Outdoor Domes up to 4MP

### PixelPro Cameras with GXi Video Analytics

- Real-time video analysis including people & vehicle counting, stopping, dwell, intrusion, directional, and tailgating detection
- WDR with tone mapping
- Edge recording to SD card
- Smart IR, PoE
- Remote zoom / focus
- Domes and bullets up to 5MP
- 20MP 360° surround view IP dome