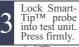

# Substance

Touch Smart-Tip<sup>TM</sup> probe to sample. Make sure the tip is completely \_ covered.

Do not continue unless ocked below the Flex Pins and canno oe removed from the test unit.

The appearance of an orange or an orange-brown color or an orange-brown precipitate indicates the presence of Ammonium.