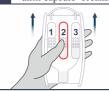

Sample suspected substance.

# Substance

Touch Smart-Tip<sup>TM</sup> probe to sample. Make sure the tip is completely \_ covered.

Do not continue unless ocked below the Flex Pins and canno oe removed from the test unit.

The appearance of an orange or an orange-brown color or an orange-brown precipitate indicates the presence of Ammonium.