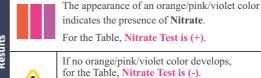

#### SIDE 2

Tilt test unit sideways allowing With thumb and forefinger, the solution to flow into **chamber 3**. Then gently shake squeeze chamber 3 until capsule breaks. test unit for 2-3 seconds.

If no orange/pink/violet color develops, for the Table, Nitrate Test is (-).