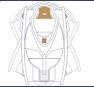

If no orange or orange-brown color develops, for Table on Side 2, Ammonium Test is (-).

Regardless of whether or not a color develops, continue to Step 6 for the Nitrate Test.

Tilt test unit sideways allowing the solution to flow out of the window and into chamber 1.

Hold the test unit upright. Then squeeze chamber 2 until capsule breaks.