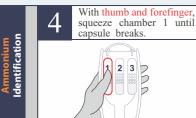

If no orange or orange-brown color develops, for Table on Side 2, Ammonium Test is (-).

Regardless of whether or not a color develops, continue to Step 6 for the Nitrate Test.

Tilt test unit sideways allowing the solution to flow out of the window and into chamber 1.

Hold the test unit upright. Then squeeze chamber 2 until capsule breaks.