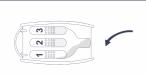

#### SIDE 2

Tilt test unit sideways allowing With thumb and forefinger, the solution to flow into **chamber 3**. Then gently shake squeeze chamber 3 until capsule breaks. test unit for 2-3 seconds.

If no orange/pink/violet color develops, for the Table, Nitrate Test is (-).