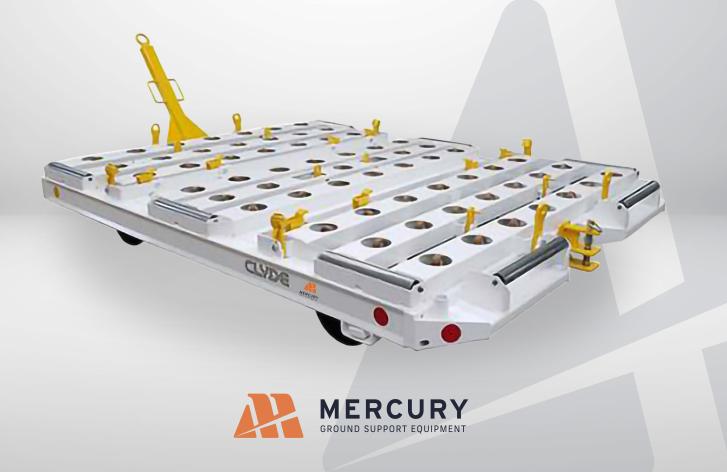

## CLYDE LD7 DOLLY 15F3570 (CLOSED DECK)

THE CLYDE LD7 DOLLIES are a caster bed pallet trailer with a cargo capacity of 15,000 lbs. They have a pallet capacity of 96" x 125: and 88" x 125". There are E-Z bold on stops for lower deck containers. The unit has 76 casters with ten 2.5" diameter lead on rollers. Solid rubber tires are mounted on demountable rims. These dollies have towbar actuated brakes which prevent unwanted movement and an additional level of safety for the operator. The rear hitch is an e-type, spring loaded pin unit. The front dual wheel swivel casters with dual rear wheels. The LD-7 dollies are stackable for shipping and storage in the ramp area.

- Conveyor Deck Height 20-1/2"
- Conveyor Deck Width 97"
- Conveyor Deck Length 128"
- Height 20-1/2"

- Width 102"
- Length 188" (towbar down)
- Length 146" (towbar up)
- Shipping Weight 2,150 lbs