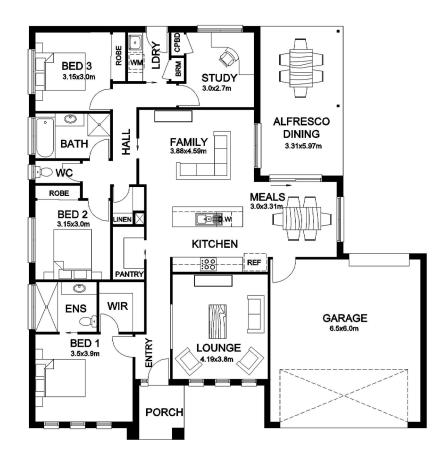

#### Home Dimensions

Total Area 218.47 m2 /23.57sq

House Length 16.50m House Width 15.85m

#### Room Dimensions

| Family        | 3.88m | Χ | 4.59m |
|---------------|-------|---|-------|
| Meals         | 3.00m | X | 3.31m |
| Lounge        | 4.19m | X | 3.80m |
| Bedroom 1     | 3.50m | X | 3.90m |
| Bedroom 2     | 3.15m | X | 3.00m |
| Bedroom 3     | 3.15m | X | 3.00m |
| Study         | 3.00m | X | 2.70m |
| Alfresco      | 3.31m | X | 5.97m |
| Double Garage | 6.50m | Χ | 6.00m |

FLOORPLAN

Ready to start your journey? Have a chat with Todd Newman today.