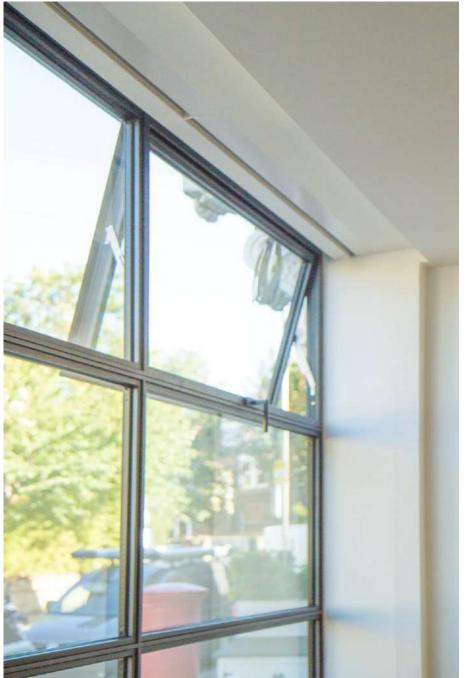

# FRONT OFFICE

CONCEALED ROLLER BLINDS.

Close-up showing concealment head box and blackout blind extended.