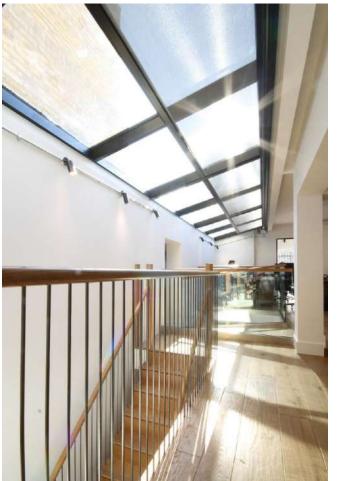

## CENTRAL OFFICE

CONCEALED ZIP ROLLER BLINDS.

Surface-mounted ZIP roof blinds have been installed below roof glazing - blinds partially closed.

Blinds effectively reduce the glare when required.

CONCEALED ZIP ROLLER BLINDS.

CONCEALED ZIP ROLLER BLINDS.

CONCEALED ZIP ROLLER BLINDS.

CONCEALED ZIP ROLLER BLINDS.

CONCEALED ZIP ROLLER BLINDS.

CONCEALED ZIP ROLLER BLINDS.

CONCEALED ZIP ROLLER BLINDS.