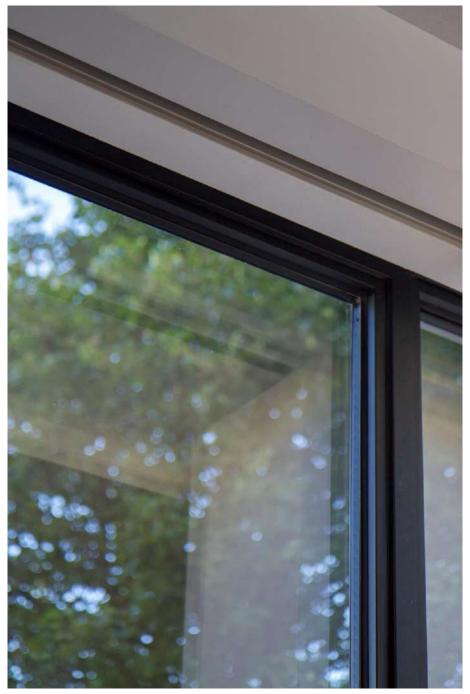

## CENTRAL OFFICE

CONCEALED ZIP ROLLER BLINDS.

Surface-mounted ZIP roof blinds have been installed below roof glazing - blinds partially closed.

Blinds effectively reduce the glare when required.

CONCEALED ZIP ROLLER BLINDS.