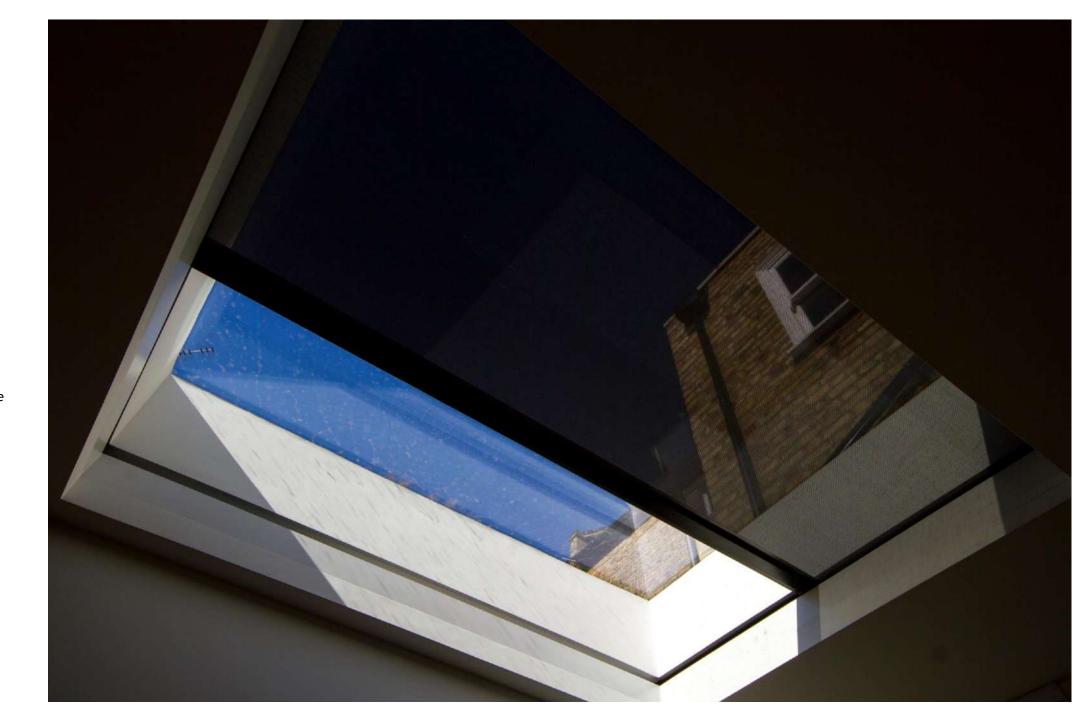

## CENTRAL OFFICE

CONCEALED ZIP ROLLER BLINDS.

Surface-mounted ZIP roof blinds have been installed below roof glazing - blinds partially closed.

Blinds effectively reduce the glare when required.

CONCEALED ZIP ROLLER BLINDS.

CONCEALED ZIP ROLLER BLINDS.

CONCEALED ZIP ROLLER BLINDS.

CONCEALED ZIP ROLLER BLINDS.

CONCEALED ZIP ROLLER BLINDS.

CONCEALED ZIP ROLLER BLINDS.

CONCEALED ZIP ROLLER BLINDS.