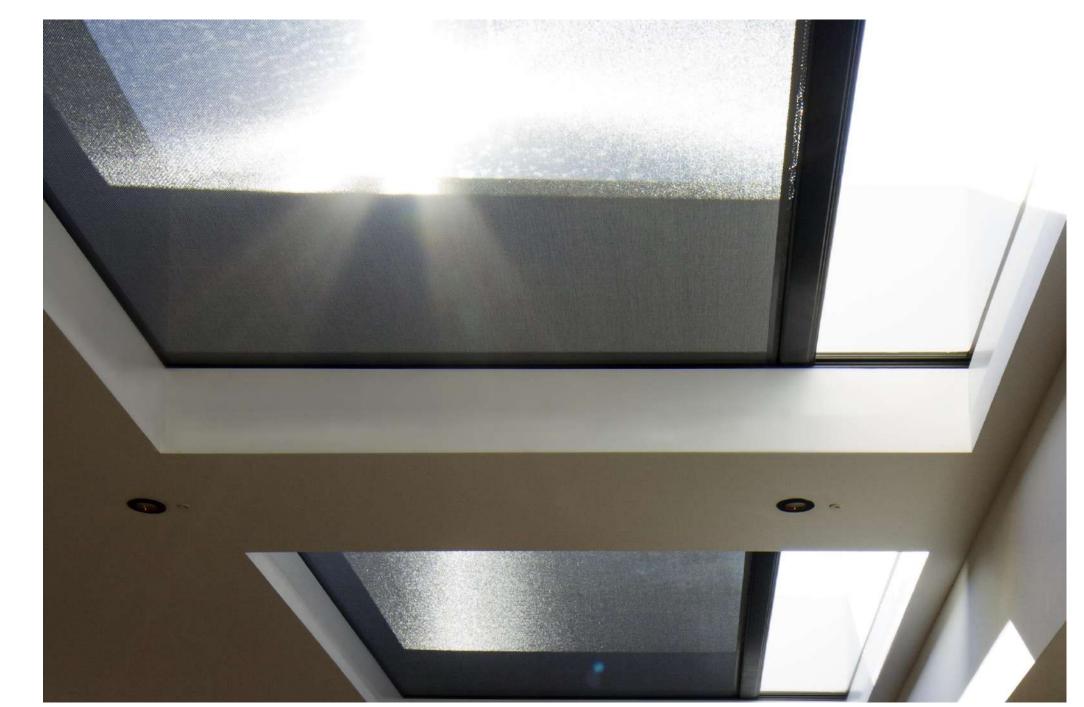

## CENTRAL OFFICE

CONCEALED ZIP ROLLER BLINDS.

Surface-mounted ZIP roof blinds have been installed below roof glazing - blinds partially closed.

Blinds effectively reduce the glare when required.

CONCEALED ZIP ROLLER BLINDS.

CONCEALED ZIP ROLLER BLINDS.

CONCEALED ZIP ROLLER BLINDS.

CONCEALED ZIP ROLLER BLINDS.

CONCEALED ZIP ROLLER BLINDS.

CONCEALED ZIP ROLLER BLINDS.

CONCEALED ZIP ROLLER BLINDS.