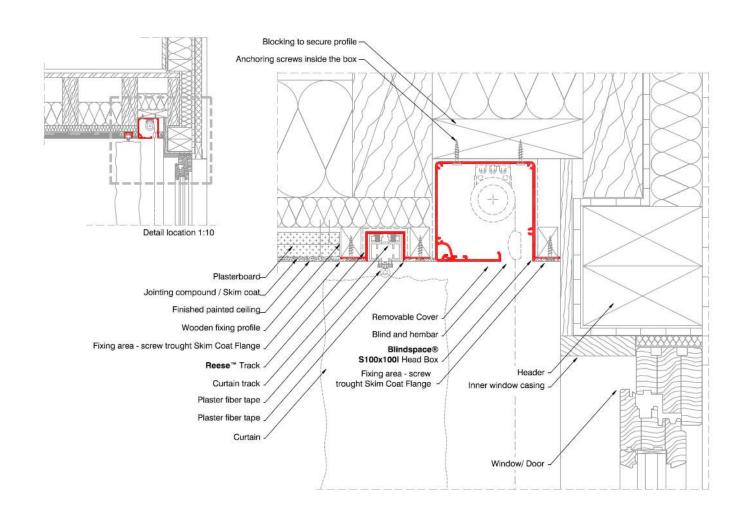

Grants are blind concealment specialists using Blindspace® concealment systems for standard windows, skylights and also gables.

We focus on working with architects and their clients on new build homes where this is of interest and can provide just the boxing so that provision generally can be made for the blinds and power supply can be brought to the areas and then supply the blinds later.

# ABOUT GRANTS BLINDS CONCEALMENT

Grants are leading experts in concealing blinds in windows, gables and skylights. We have been working together with leading architects, interior designers and their clients for more than 30 years to design and install blinds that are an integral part of the overall design.

Together with the Swedish company Blindspace, we have developed a concealment system to conceal any type of blinds, in any size and in any type of window. The system has been designed to future-proof windows for a clean and contemporary finish and can be installed inside the wall or the ceiling. The hidden space can be accessed for installation of blinds when construction work and decoration is complete.