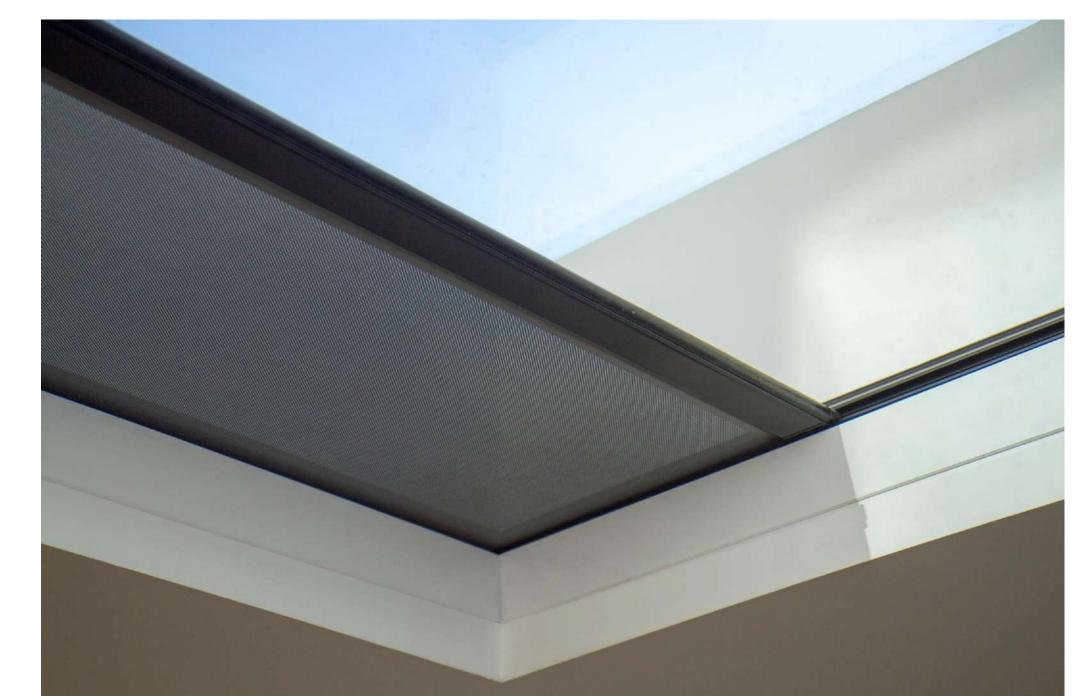

## CENTRAL OFFICE

CONCEALED ZIP ROLLER BLINDS.

Surface-mounted ZIP roof blinds have been installed below roof glazing - blinds partially closed.

Blinds effectively reduce the glare when required.

CONCEALED ZIP ROLLER BLINDS.

CONCEALED ZIP ROLLER BLINDS.

CONCEALED ZIP ROLLER BLINDS.

CONCEALED ZIP ROLLER BLINDS.

CONCEALED ZIP ROLLER BLINDS.

CONCEALED ZIP ROLLER BLINDS.

CONCEALED ZIP ROLLER BLINDS.