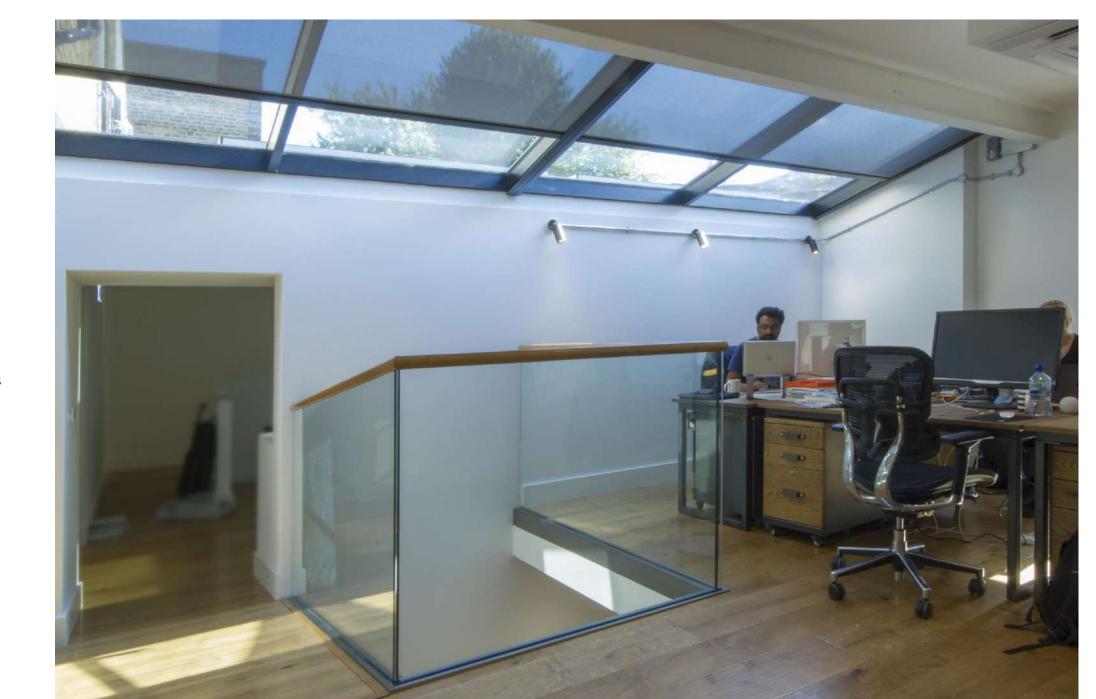

## CENTRAL OFFICE

CONCEALED ZIP ROLLER BLINDS.

Surface-mounted ZIP roof blinds have been installed below roof glazing - blinds partially closed.

Blinds effectively reduce the glare when required.

CONCEALED ZIP ROLLER BLINDS.

CONCEALED ZIP ROLLER BLINDS.

CONCEALED ZIP ROLLER BLINDS.

CONCEALED ZIP ROLLER BLINDS.

CONCEALED ZIP ROLLER BLINDS.

CONCEALED ZIP ROLLER BLINDS.

CONCEALED ZIP ROLLER BLINDS.