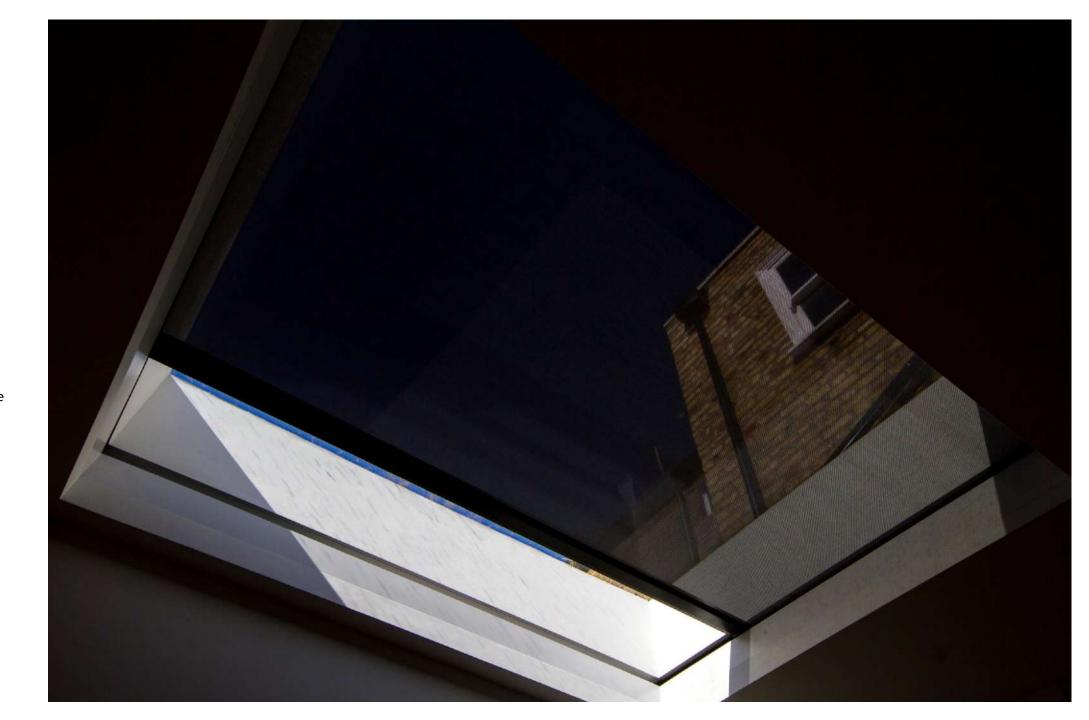

## CENTRAL OFFICE

CONCEALED ZIP ROLLER BLINDS.

Surface-mounted ZIP roof blinds have been installed below roof glazing - blinds partially closed.

Blinds effectively reduce the glare when required.

CONCEALED ZIP ROLLER BLINDS.

CONCEALED ZIP ROLLER BLINDS.

CONCEALED ZIP ROLLER BLINDS.

CONCEALED ZIP ROLLER BLINDS.

CONCEALED ZIP ROLLER BLINDS.

CONCEALED ZIP ROLLER BLINDS.

CONCEALED ZIP ROLLER BLINDS.