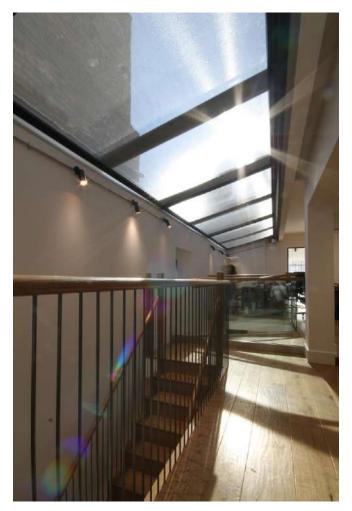

## CENTRAL OFFICE

CONCEALED ZIP ROLLER BLINDS.

Surface-mounted ZIP roof blinds have been installed below roof glazing - blinds partially closed.

Blinds effectively reduce the glare when required.

CONCEALED ZIP ROLLER BLINDS.

CONCEALED ZIP ROLLER BLINDS.

CONCEALED ZIP ROLLER BLINDS.

CONCEALED ZIP ROLLER BLINDS.

CONCEALED ZIP ROLLER BLINDS.

CONCEALED ZIP ROLLER BLINDS.

CONCEALED ZIP ROLLER BLINDS.