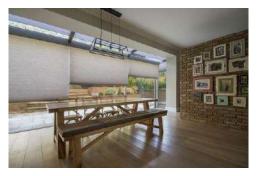

HONEYCELL DUETTE® BLINDS.

Cord-tensioned manual operated, bottom-up blind stops wherever required.