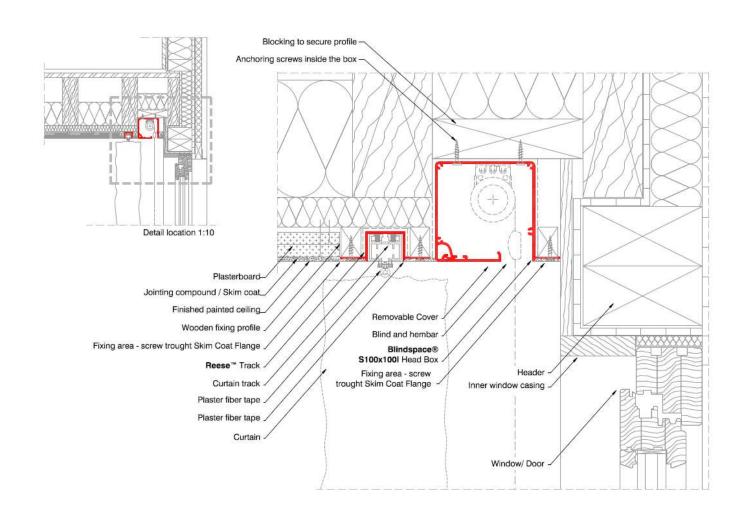

Together with the Swedish company Blindspace, we have developed a concealment system to conceal any type of blinds, in any size and in any type of window. The system has been designed to future-proof windows for a clean and contemporary finish and can be installed inside the wall or the ceiling. The hidden space can be accessed for installation of blinds when construction work and decoration is complete.