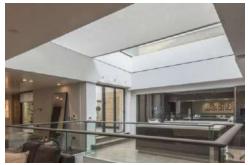

# LIVING ROOM

ROLLER BLINDS WITHIN CASSETTES.

Screen roller blinds retract neatly when not required.

SKYLIGHT ROLLER BLINDS.

Two metres by thirteen metres skylight has single drawn screen blinds to reduce heat and glare.

SKYLIGHT ROLLER BLINDS.

Two metres by thirteen metres skylight has single drawn screen blinds to reduce heat and glare.