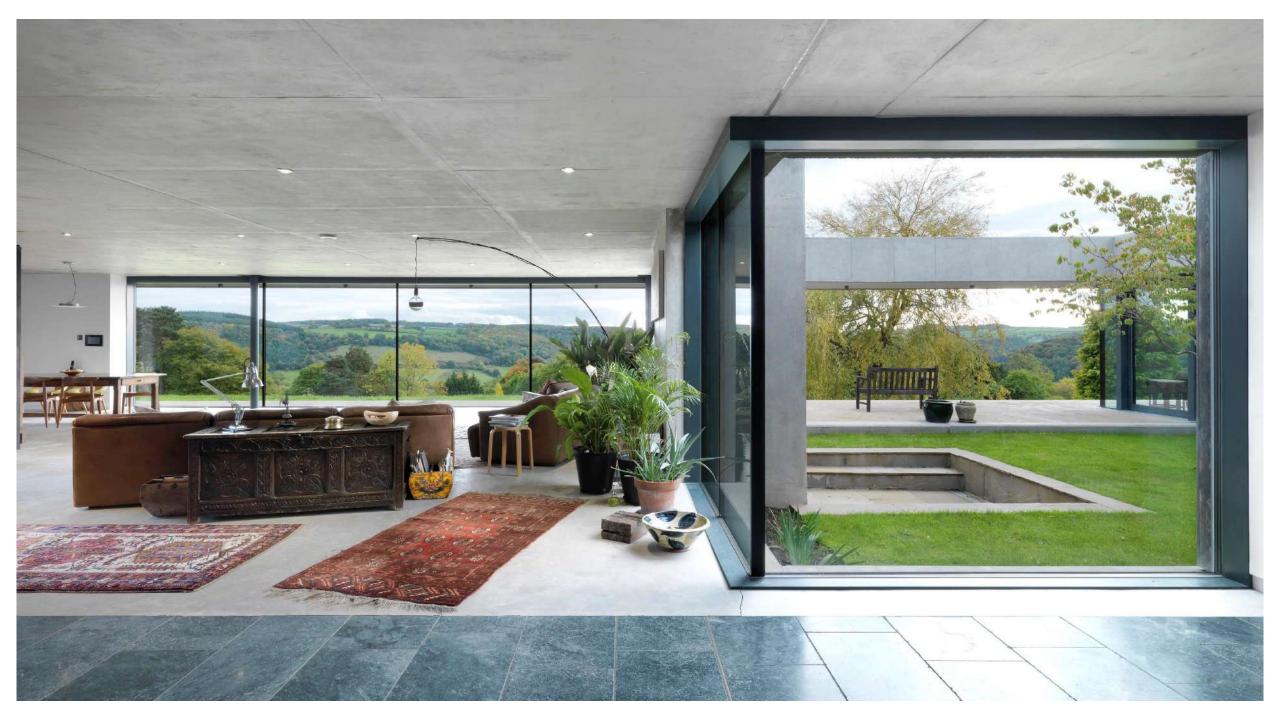

## LIVING ROOM

ROLLER BLINDS WITHIN CASSETTES.

Screen roller blinds have been concealed within neat aluminium cassettes powder coated to match window structure.

# LIVING ROOM

ROLLER BLINDS WITHIN CASSETTES.

Screen roller blinds retract neatly when not required.

SKYLIGHT ROLLER BLINDS.

Two metres by thirteen metres skylight has single drawn screen blinds to reduce heat and glare.