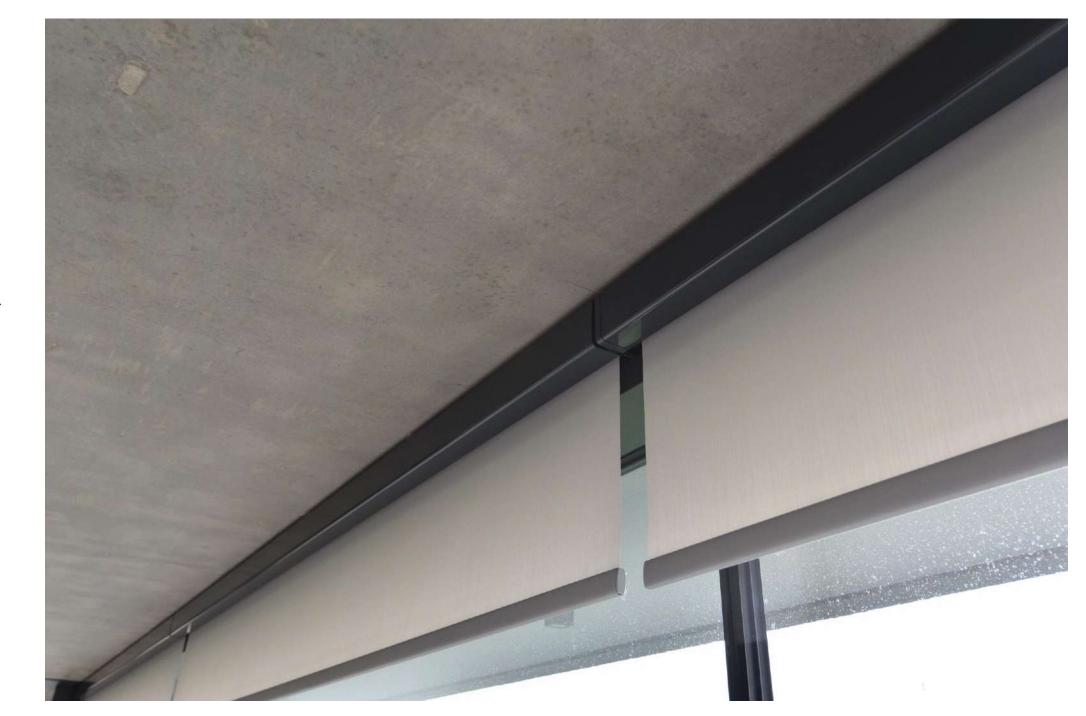

## LIVING ROOM

ROLLER BLINDS WITHIN CASSETTES.

Screen roller blinds have been concealed within neat aluminium cassettes powder coated to match window structure.