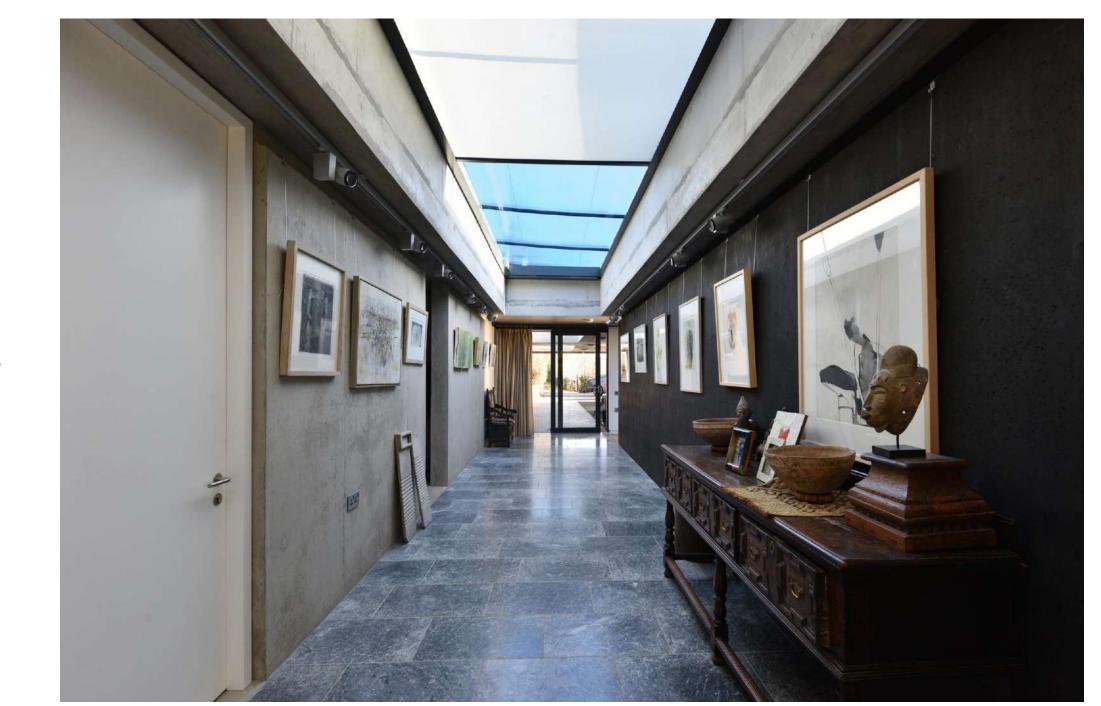

## HALLWAY

SKYLIGHT ROLLER BLINDS.

Two metres by thirteen metres skylight has single drawn screen blinds to reduce heat and glare.

ART STUDIO

SKYLIGHT ROLLER BLINDS.

Two metres by six metres skylight has single drawn screen blinds to reduce heat and glare.