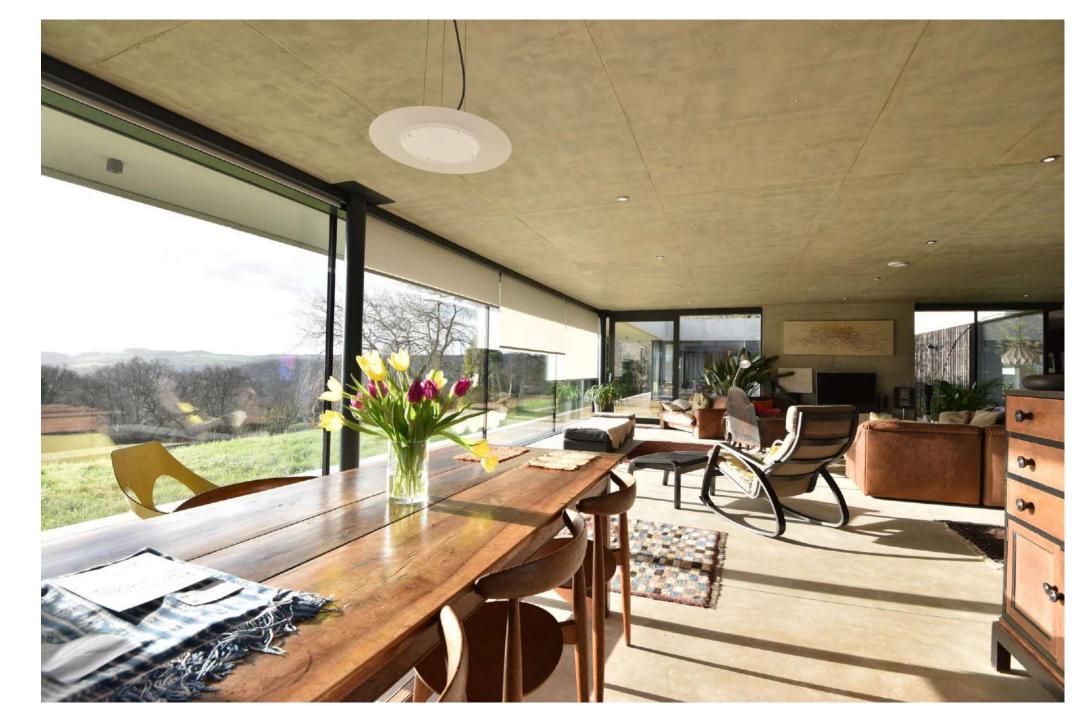

# LIVING ROOM

ROLLER BLINDS WITHIN CASSETTES.

Screen roller blinds retract neatly when not required.

SKYLIGHT ROLLER BLINDS.

Two metres by thirteen metres skylight has single drawn screen blinds to reduce heat and glare.

SKYLIGHT ROLLER BLINDS.

Two metres by thirteen metres skylight has single drawn screen blinds to reduce heat and glare.

## HALLWAY

SKYLIGHT ROLLER BLINDS.

Two metres by thirteen metres skylight has single drawn screen blinds to reduce heat and glare.

ART STUDIO

SKYLIGHT ROLLER BLINDS.

Two metres by six metres skylight has single drawn screen blinds to reduce heat and glare.