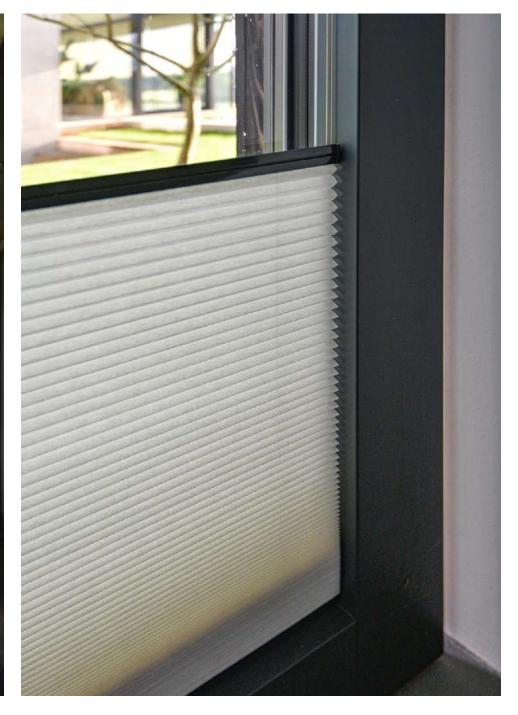

HONEYCELL DUETTE® BLINDS.

Cord-tensioned manual operated, bottom-up blind stops wherever required.