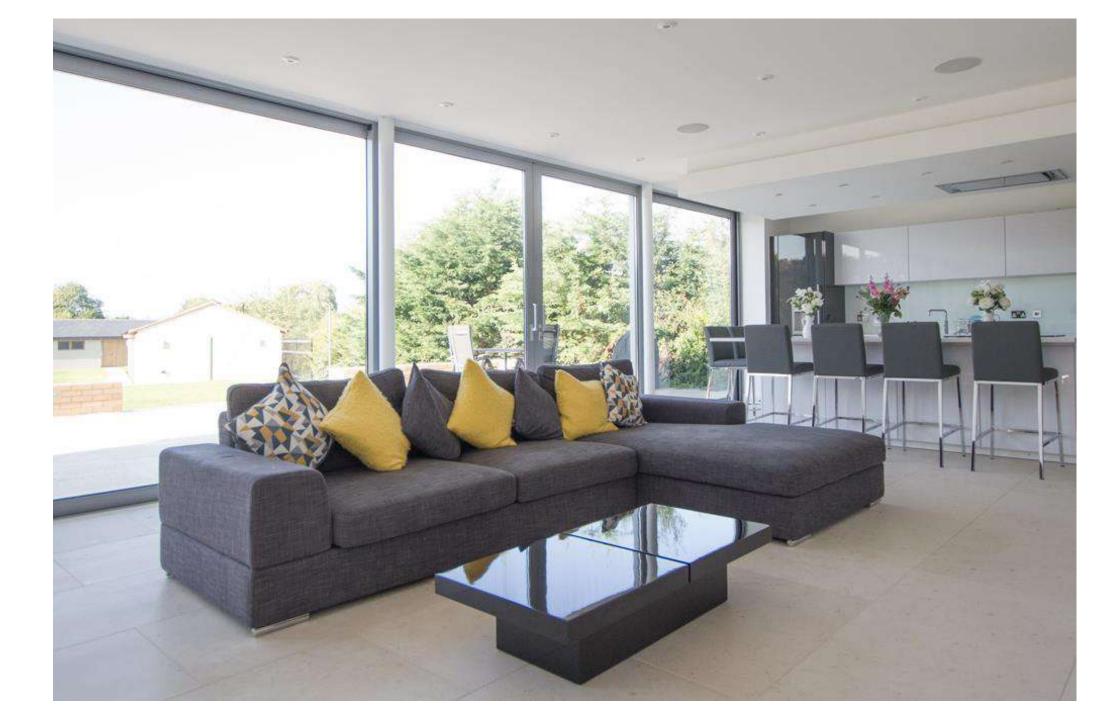

## LIVING KITCHEN

CONCEALED ROLLER BLINDS.

LIVING KITCHEN

CONCEALED ROLLER BLINDS.

LIVING KITCHEN

CONCEALED ROLLER BLINDS.

DINING TABLE

CONCEALED ROLLER BLINDS.