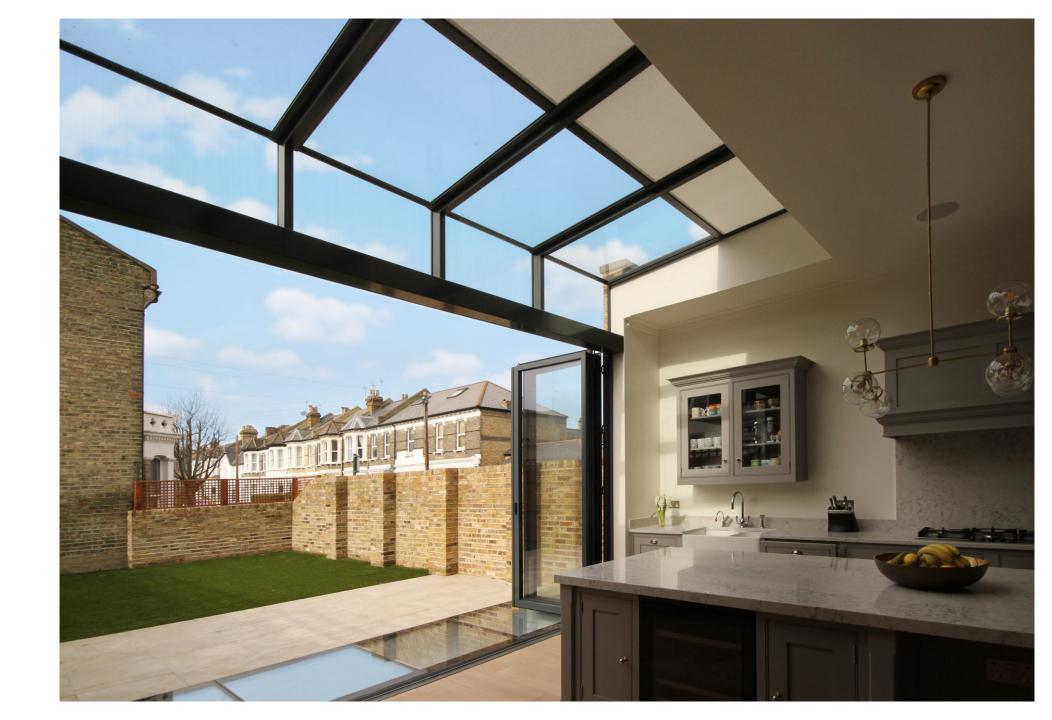

ZIPPED ROOF ROLLER BLINDS

Hidden roof roller blinds, with no visible wires and side channels powder coated to match the glazing structure.

ZIPPED ROOF ROLLER BLINDS

Hidden roof roller blinds, with no visible wires and side channels powder coated to match the glazing structure.