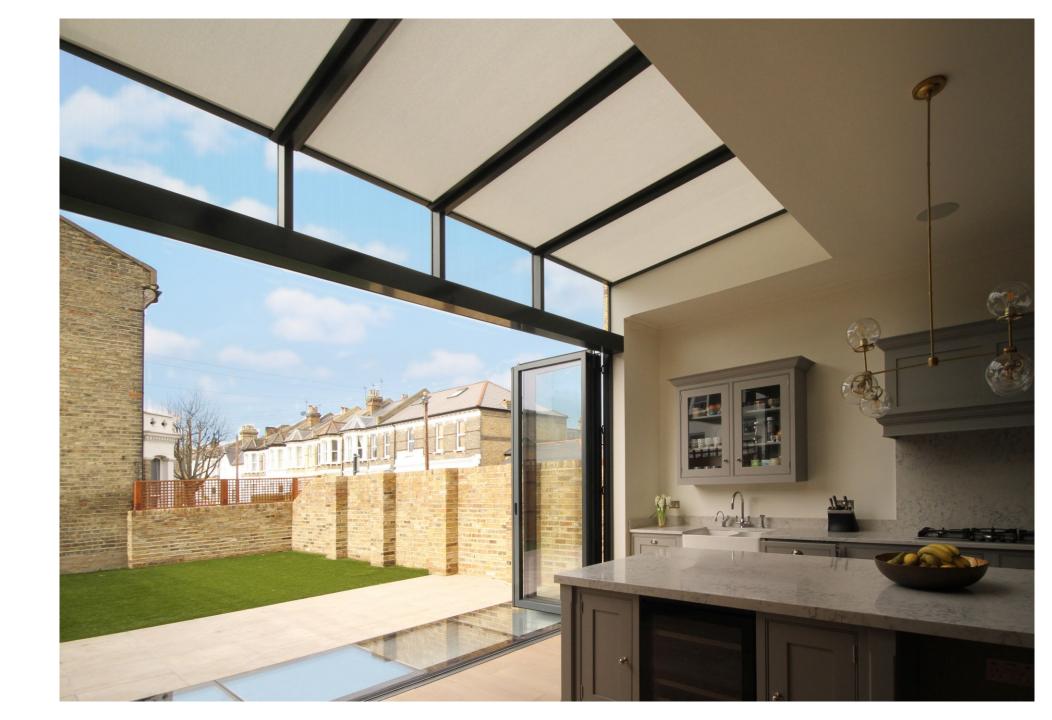

ZIPPED ROOF ROLLER BLINDS

Hidden roof roller blinds, with no visible wires and side channels powder coated to match the glazing structure.

ZIPPED ROOF ROLLER BLINDS

Hidden roof roller blinds, with no visible wires and side channels powder coated to match the glazing structure.