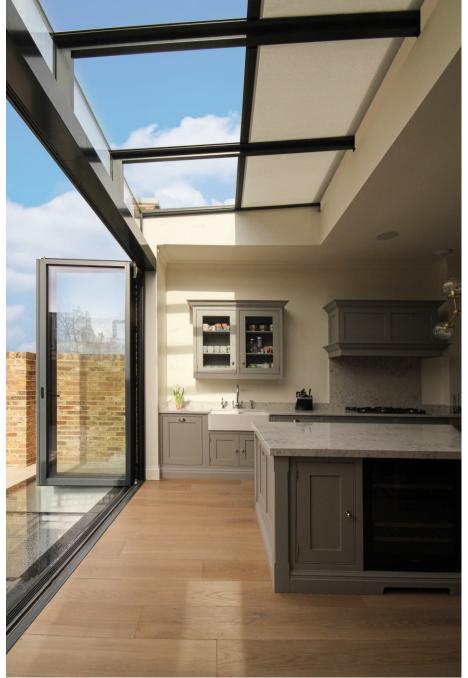

ZIPPED ROOF ROLLER BLINDS

Hidden roof roller blinds, with no visible wires and side channels powder coated to match the glazing structure.

ZIPPED ROOF ROLLER BLINDS

Hidden roof roller blinds, with no visible wires and side channels powder coated to match the glazing structure.