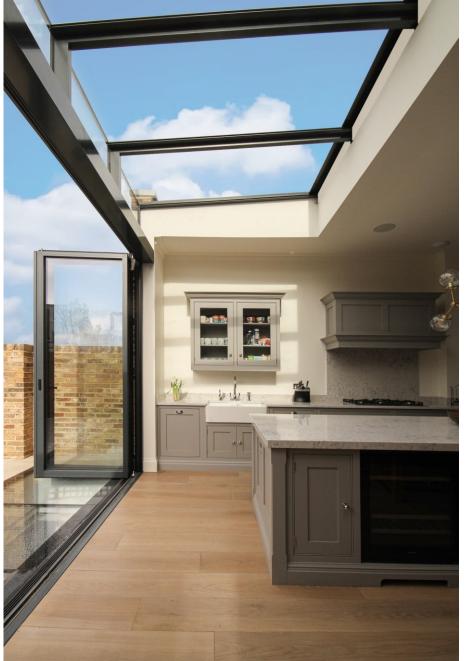

ZIPPED ROOF ROLLER BLINDS

Hidden roof roller blinds, with no visible wires and side channels powder coated to match the glazing structure.

ZIPPED ROOF ROLLER BLINDS

Hidden roof roller blinds, with no visible wires and side channels powder coated to match the glazing structure.