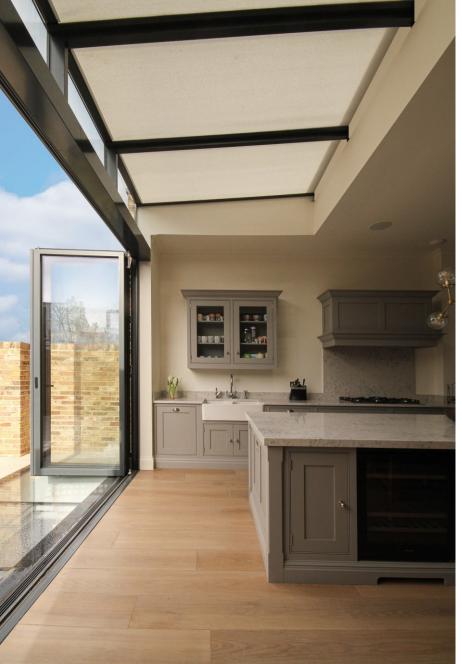

ZIPPED ROOF ROLLER BLINDS

Hidden roof roller blinds, with no visible wires and side channels powder coated to match the glazing structure.

ZIPPED ROOF ROLLER BLINDS

Hidden roof roller blinds, with no visible wires and side channels powder coated to match the glazing structure.