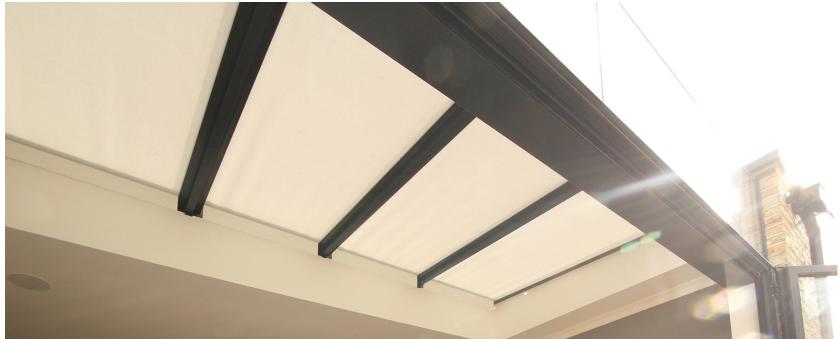

ZIPPED ROOF ROLLER BLINDS

Hidden roof roller blinds, with no visible wires and side channels powder coated to match the glazing structure.

ZIPPED ROOF ROLLER BLINDS

Hidden roof roller blinds, with no visible wires and side channels powder coated to match the glazing structure.