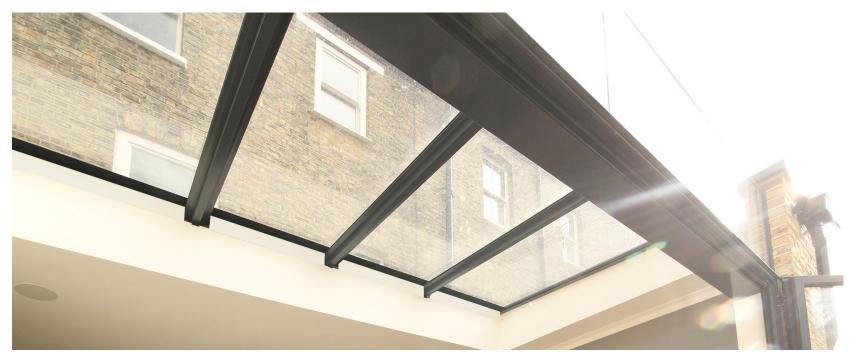

ZIPPED ROOF ROLLER BLINDS

Hidden roof roller blinds, with no visible wires and side channels powder coated to match the glazing structure.

ZIPPED ROOF ROLLER BLINDS

Hidden roof roller blinds, with no visible wires and side channels powder coated to match the glazing structure.