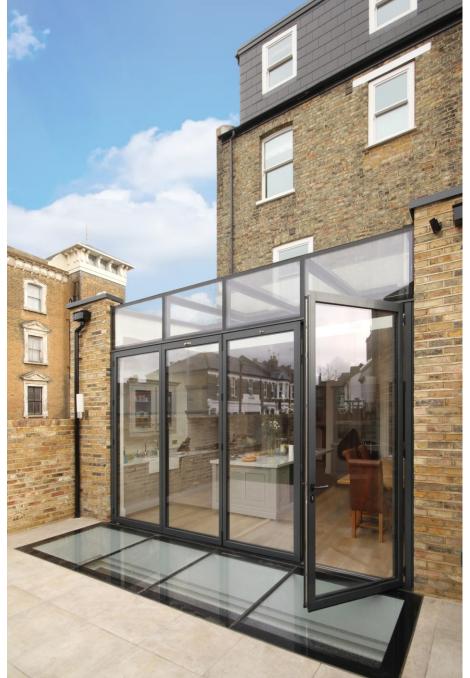

ZIPPED ROOF ROLLER BLINDS

Hidden roof roller blinds, with no visible wires and side channels powder coated to match the glazing structure.

ZIPPED ROOF ROLLER BLINDS

Hidden roof roller blinds, with no visible wires and side channels powder coated to match the glazing structure.