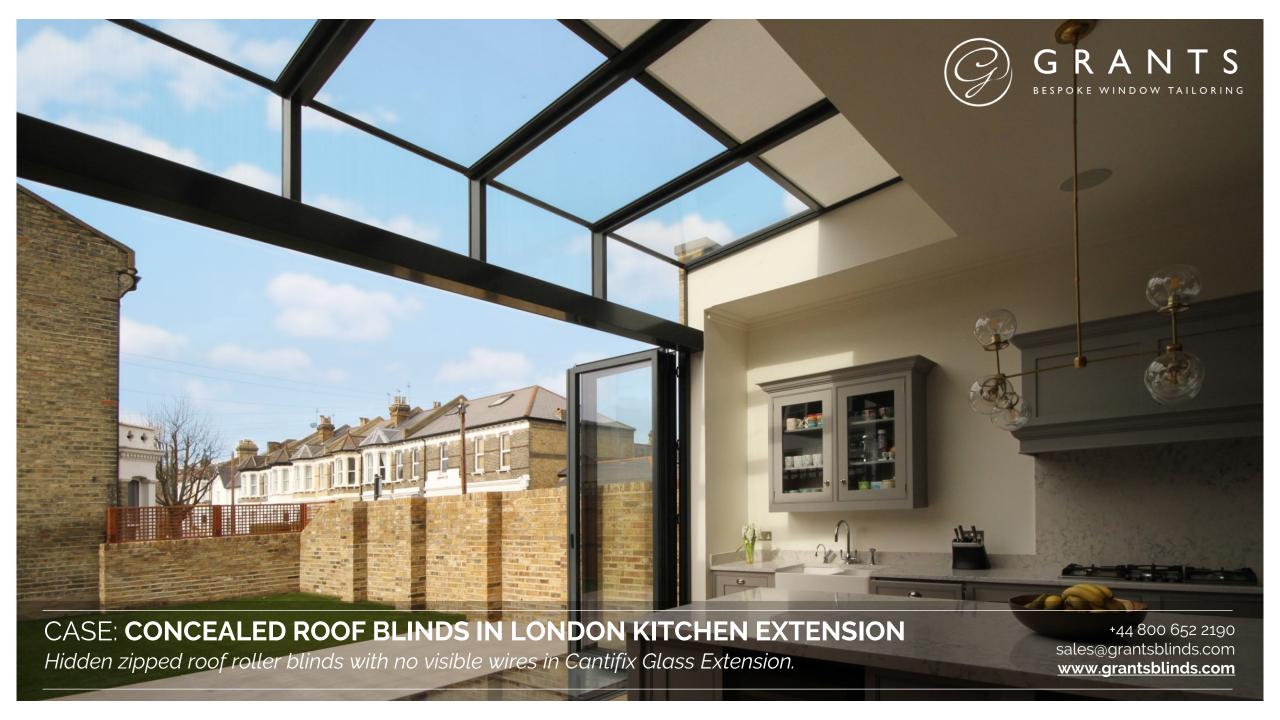

ZIPPED ROOF ROLLER BLINDS

Hidden roof roller blinds, with no visible wires and side channels powder coated to match the glazing structure.

ZIPPED ROOF ROLLER BLINDS

Hidden roof roller blinds, with no visible wires and side channels powder coated to match the glazing structure.