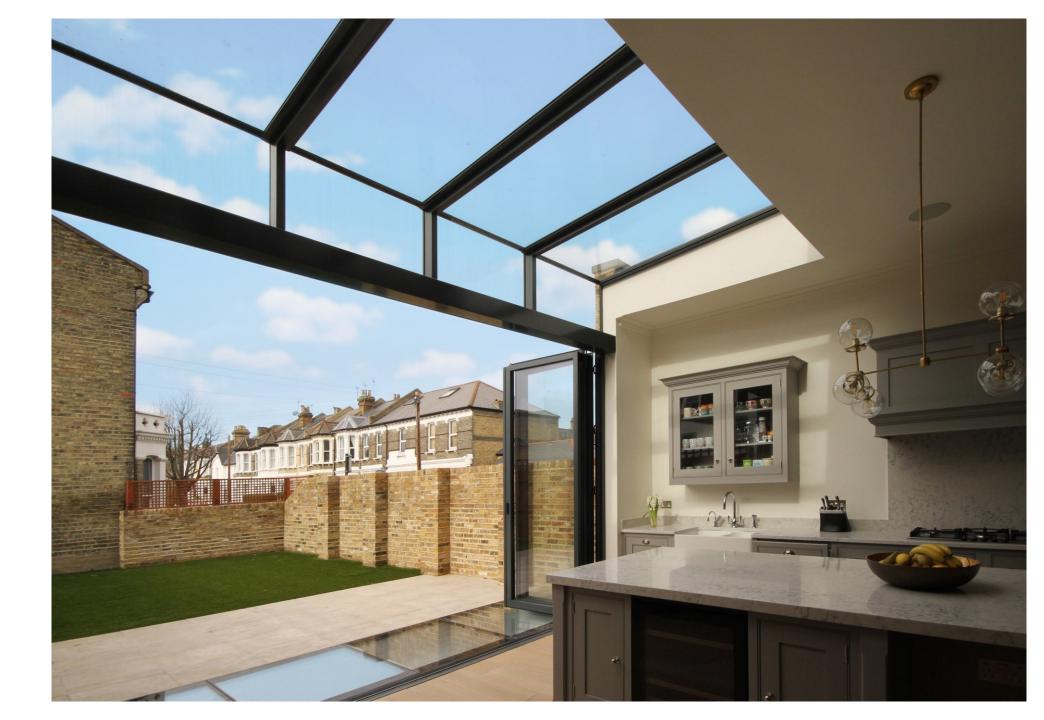

ZIPPED ROOF ROLLER BLINDS

Hidden roof roller blinds, with no visible wires and side channels powder coated to match the glazing structure.

ZIPPED ROOF ROLLER BLINDS

Hidden roof roller blinds, with no visible wires and side channels powder coated to match the glazing structure.