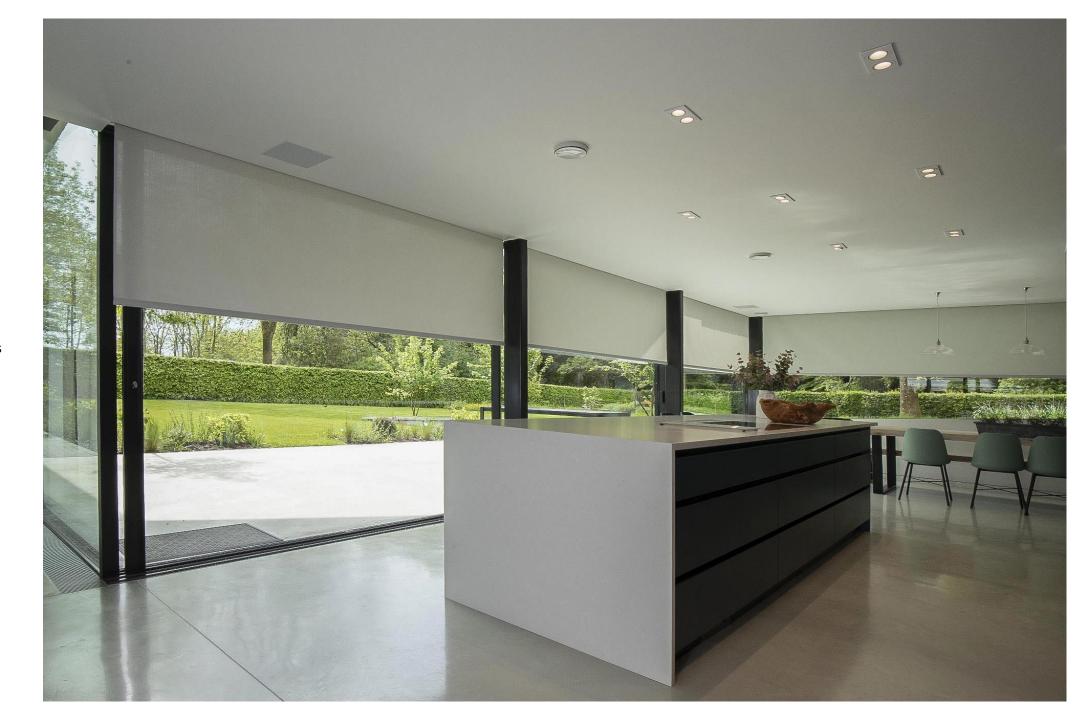

Wide concealed roller blinds fit between the structural posts.

The screen material is effective in reducing heat and glare when needed.

Viewed from a different angle, the blinds ensure comfortable living.

Details showing 20mm standard gap with roller blinds.

7

Brilliant design brings the outdoors inside

Blinds closed in the kitchen area - looks great from the outside.

Excellent visibility to enjoy the outside from anywhere.