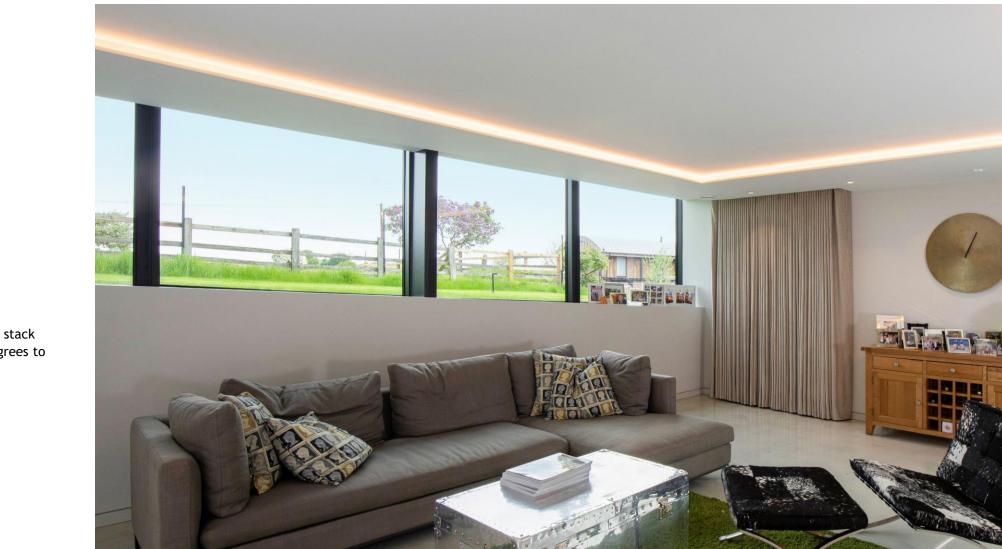

### LIVING ROOM RECESSED CURTAINS

Motorised curtains bring in softness and backdrop when required.

LIVING ROOM RECESSED CURTAINS

Full-length curtains stack neatly at ninety degrees to the window

Cosy when you want it.