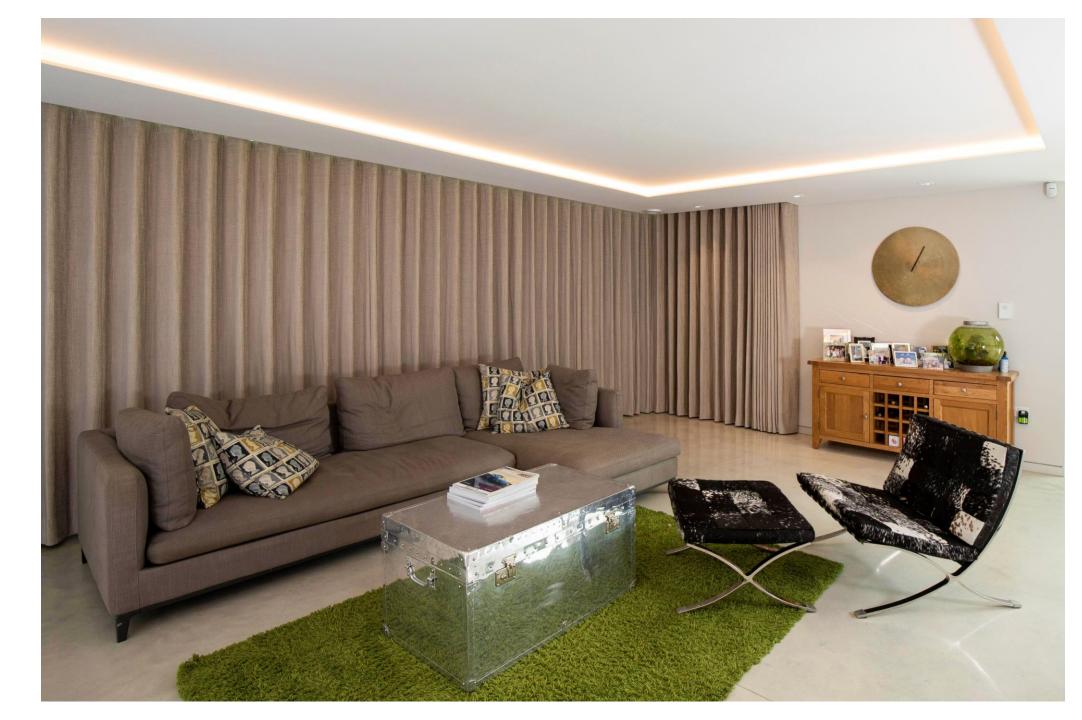

### LIVING ROOM RECESSED CURTAINS

Motorised curtains bring in softness and backdrop when required.

LIVING ROOM RECESSED CURTAINS

Full-length curtains stack neatly at ninety degrees to the window

Cosy when you want it.