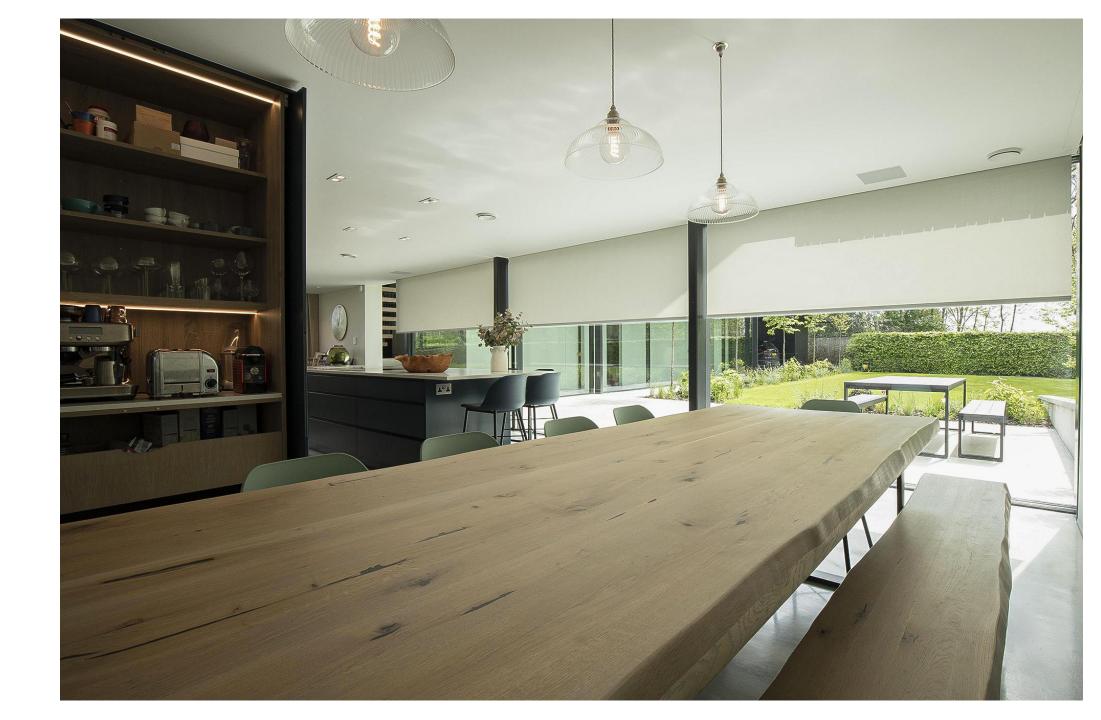

Wide concealed roller blinds fit between the structural posts.

The screen material is effective in reducing heat and glare when needed.

Viewed from a different angle, the blinds ensure comfortable living.

Details showing 20mm standard gap with roller blinds.

7

Brilliant design brings the outdoors inside

Blinds closed in the kitchen area - looks great from the outside.

Excellent visibility to enjoy the outside from anywhere.