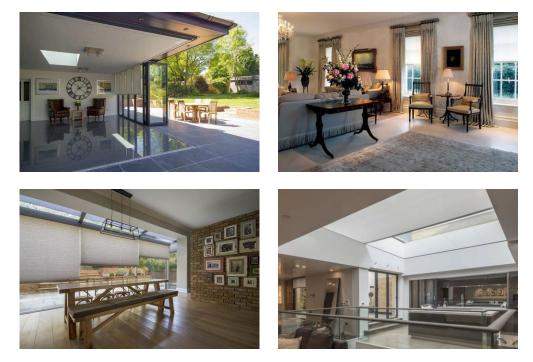

### LIVING ROOM RECESSED CURTAINS

Motorised curtains bring in softness and backdrop when required.

LIVING ROOM RECESSED CURTAINS

Full-length curtains stack neatly at ninety degrees to the window

Cosy when you want it.

LIVING ROOM CONCEALED ROLLER BLINDS.

Concealed blinds to remove glare and darken the room for movie nights.

LIVING ROOM CONCEALED ROLLER BLINDS.

Blinds can be controlled through the home automation system.

LIVING ROOM CONCEALED ROLLER BLINDS.

A semi-translucent screen material has been used to control the incoming light.

Wherever you are, the outlook is beautiful.

### MASTER BEDROOM CELLULAR BLINDS & CURTAINS

Wave heading voile curtains within recess with recessed tracks in front of blackout blinds.