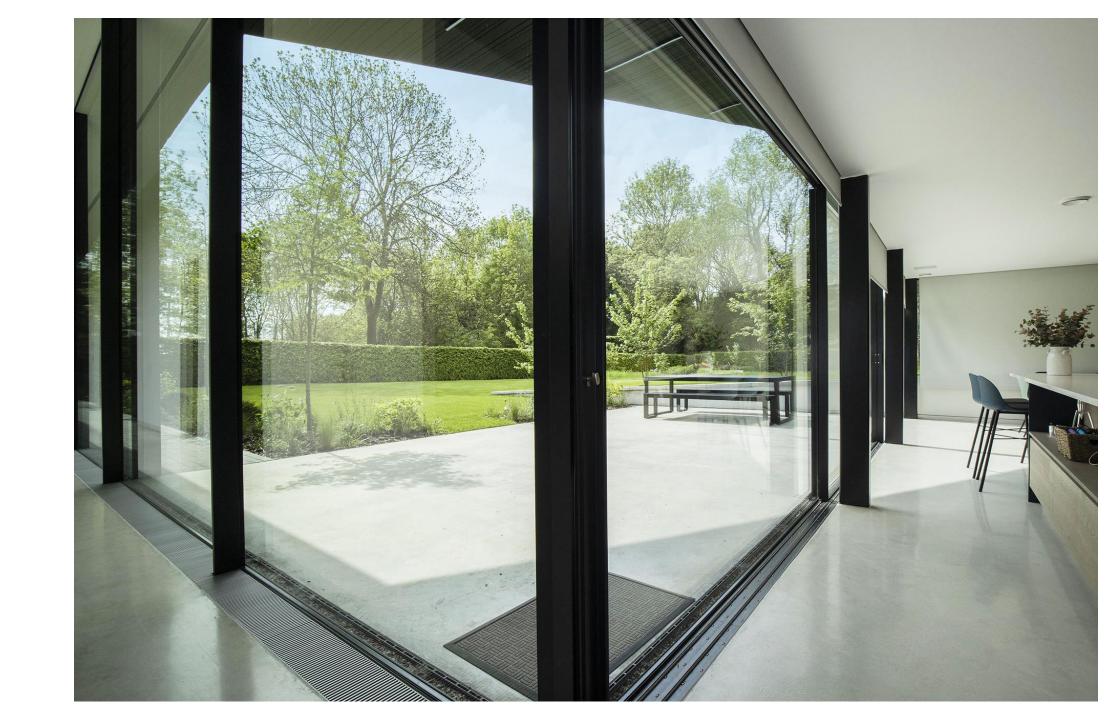

Details showing 20mm standard gap with roller blinds.

7

Brilliant design brings the outdoors inside

Blinds closed in the kitchen area - looks great from the outside.

Excellent visibility to enjoy the outside from anywhere.