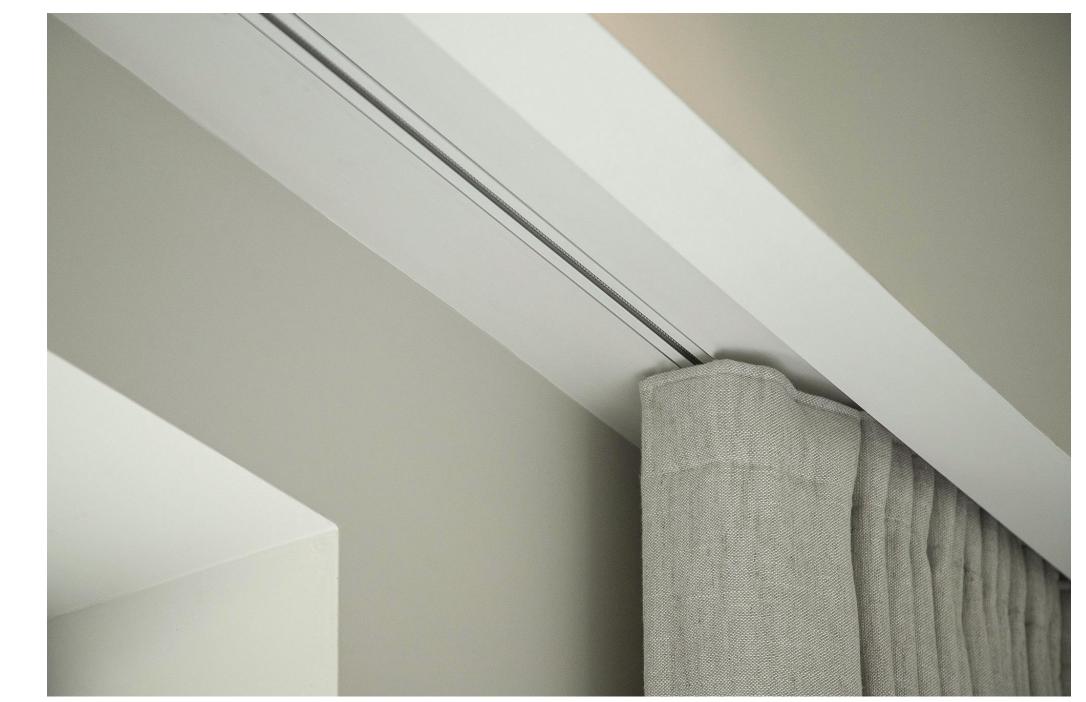

Recessed motorised curtain tracks

GUEST BEDROOM CONCEALED BLINDS & CURTAINS

Wall-to-wall curtains - a deeper recess would have eliminated light gap above the curtain

Concealed blinds and doors all contribute to the design detail.

Privacy roller blinds concealed within three-sided Blindspace frame.

Blindspace frame eliminates side gaps - with four-sided frame there would have been no gaps.

Close-up showing sewn-in hem bar fitting within concealment box.