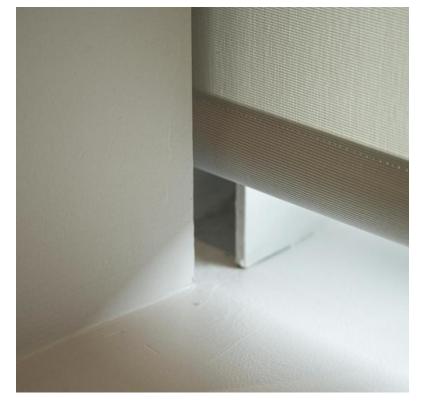

Privacy roller blinds concealed within three-sided Blindspace frame.

Blindspace frame eliminates side gaps - with four-sided frame there would have been no gaps.

Close-up showing sewn-in hem bar fitting within concealment box.