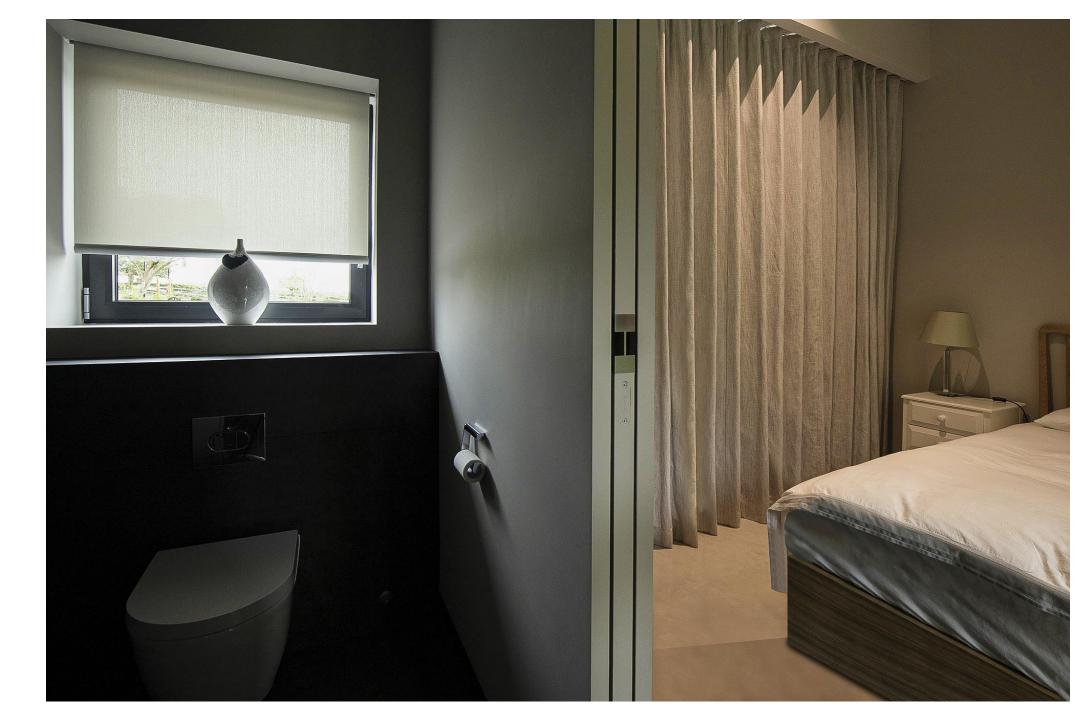

### MASTER BEDROOM CONCEALED BLINDS & CURTAINS

Concealed roller blind in walk-in closet

GUEST BEDROOM CONCEALED BLINDS & CURTAINS

Blackout-lined and interlined curtains with recessed curtain tracks

GUEST BEDROOM CONCEALED BLINDS & CURTAINS

Recessed motorised curtain tracks

GUEST BEDROOM CONCEALED BLINDS & CURTAINS

Wall-to-wall curtains - a deeper recess would have eliminated light gap above the curtain

Concealed blinds and doors all contribute to the design detail.