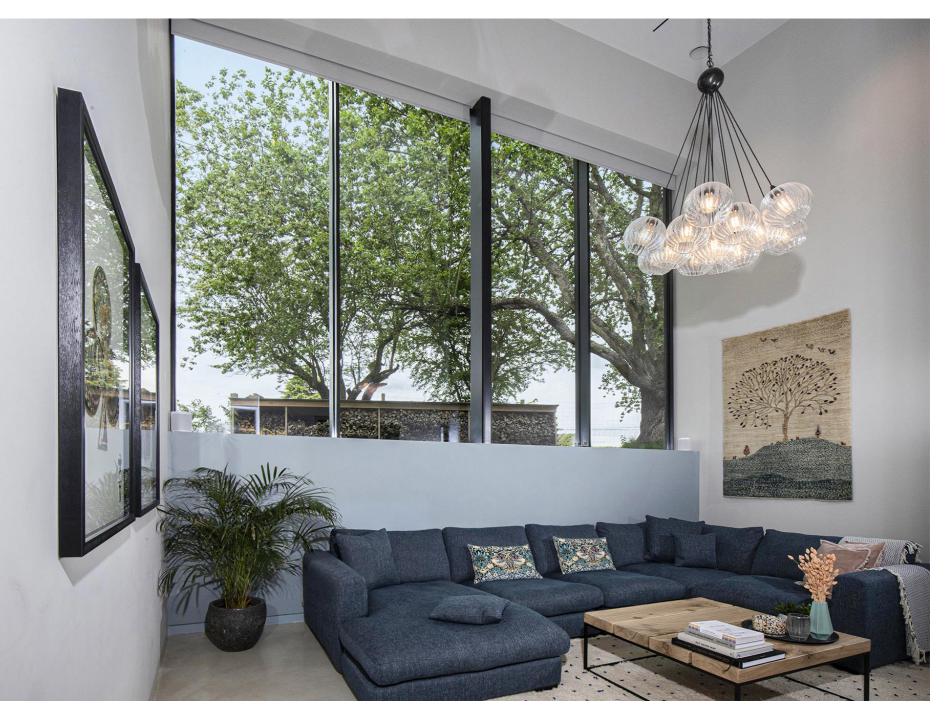

LIVING ROOM CONCEALED ROLLER BLINDS.

A semi-translucent screen material has been used to control the incoming light.

Wherever you are, the outlook is beautiful.