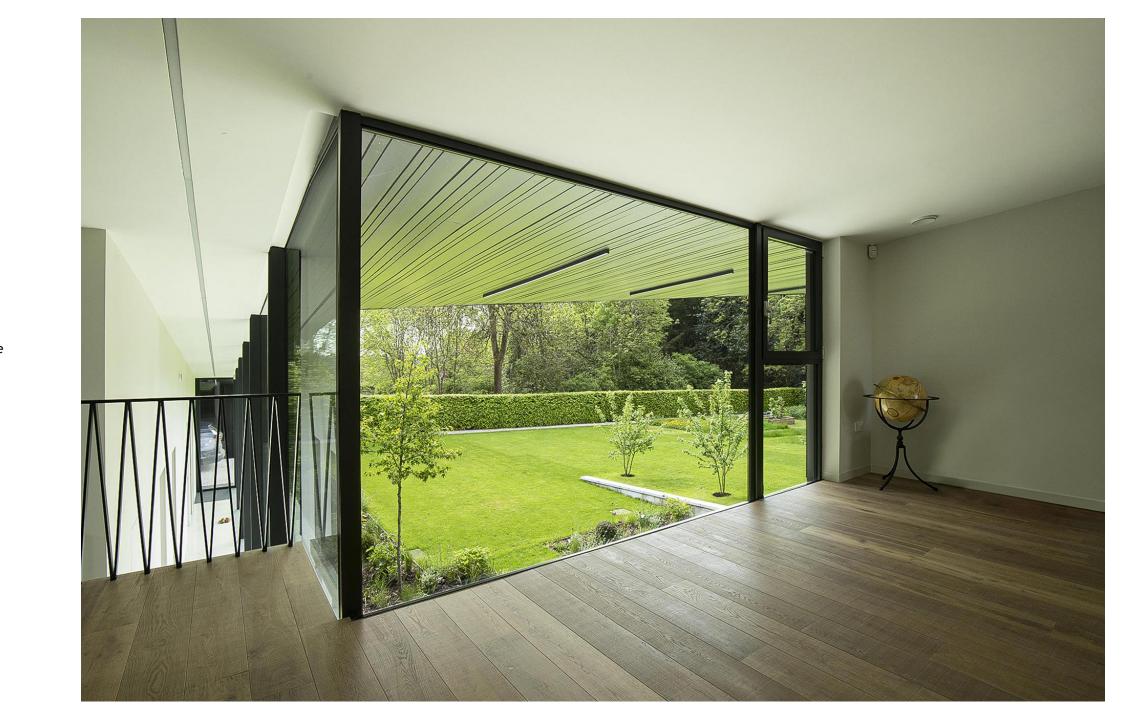

Details showing 20mm standard gap with roller blinds.

7

Brilliant design brings the outdoors inside

Blinds closed in the kitchen area - looks great from the outside.

Excellent visibility to enjoy the outside from anywhere.