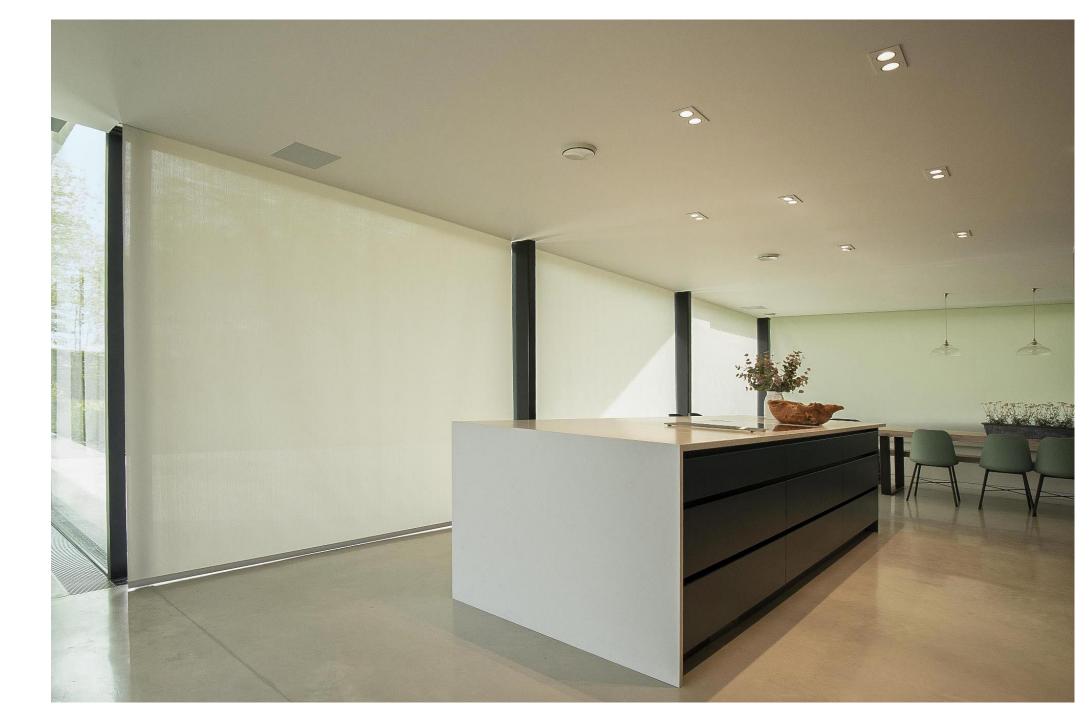

Wide concealed roller blinds fit between the structural posts.

The screen material is effective in reducing heat and glare when needed.

Viewed from a different angle, the blinds ensure comfortable living.

Details showing 20mm standard gap with roller blinds.

7

Brilliant design brings the outdoors inside

Blinds closed in the kitchen area - looks great from the outside.

Excellent visibility to enjoy the outside from anywhere.