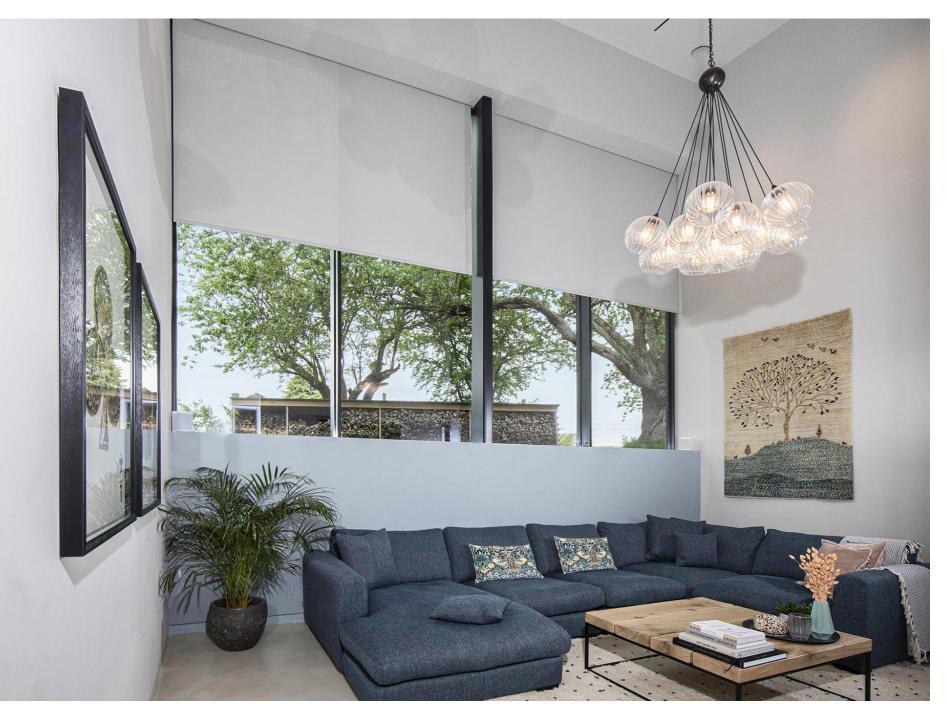

LIVING ROOM CONCEALED ROLLER BLINDS.

Concealed blinds to remove glare and darken the room for movie nights.

LIVING ROOM CONCEALED ROLLER BLINDS.

Blinds can be controlled through the home automation system.