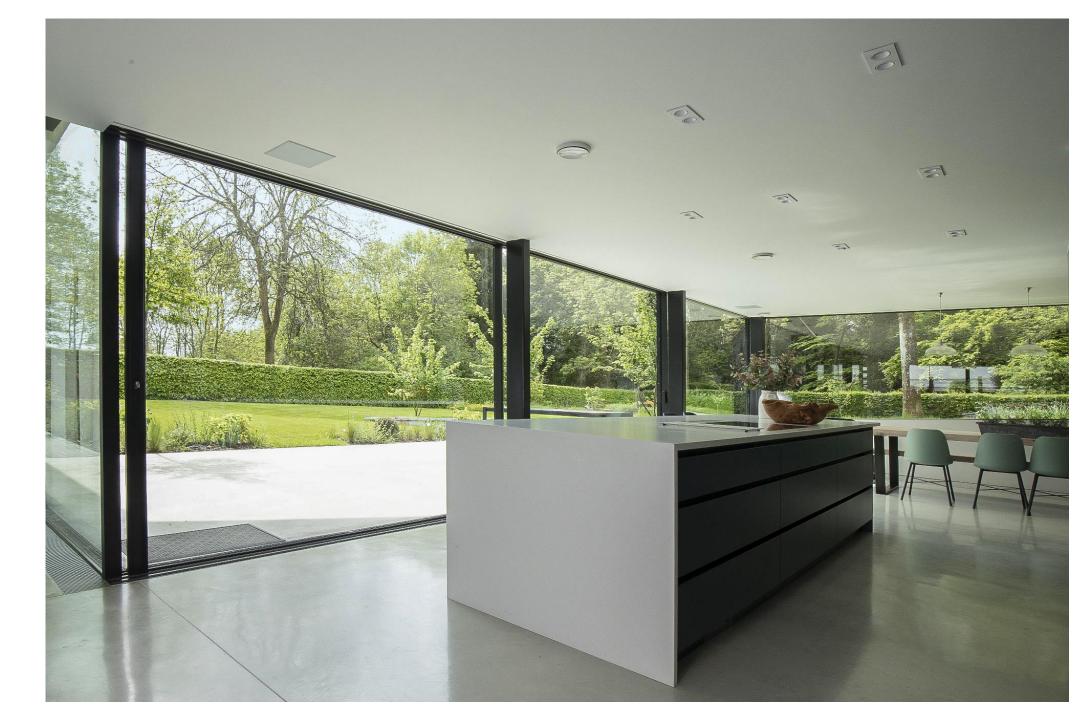

Wide concealed roller blinds fit between the structural posts.

The screen material is effective in reducing heat and glare when needed.

Viewed from a different angle, the blinds ensure comfortable living.

Details showing 20mm standard gap with roller blinds.

7

Brilliant design brings the outdoors inside

Blinds closed in the kitchen area - looks great from the outside.

Excellent visibility to enjoy the outside from anywhere.