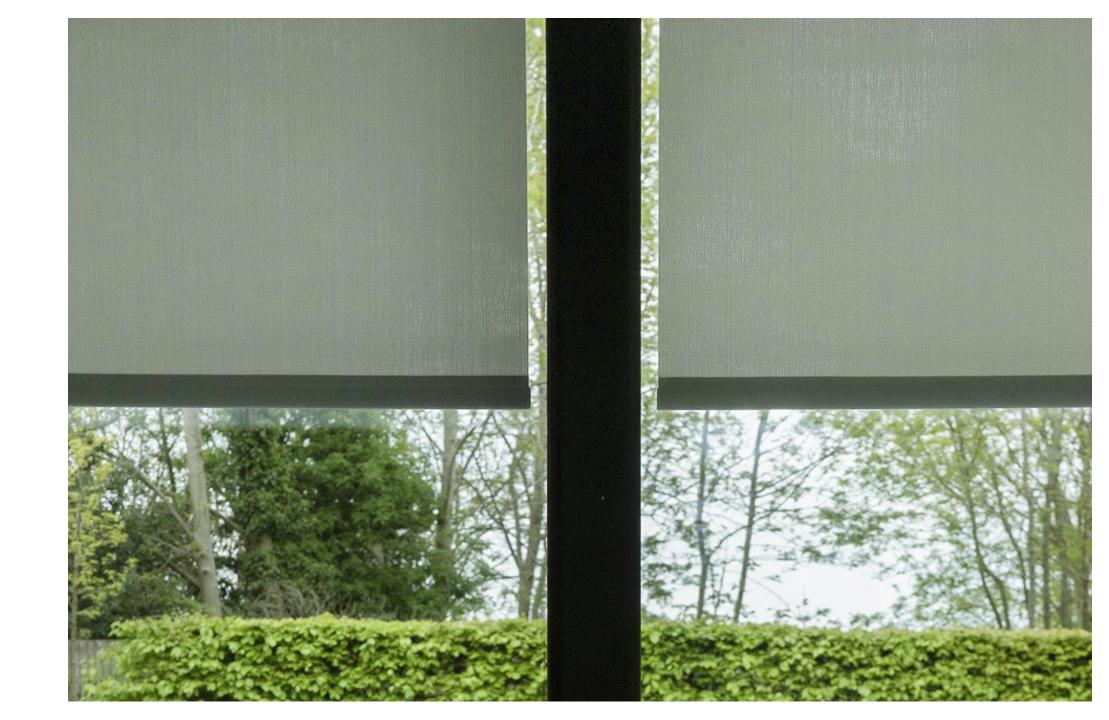

Details showing 20mm standard gap with roller blinds.

7

Brilliant design brings the outdoors inside

Blinds closed in the kitchen area - looks great from the outside.

Excellent visibility to enjoy the outside from anywhere.