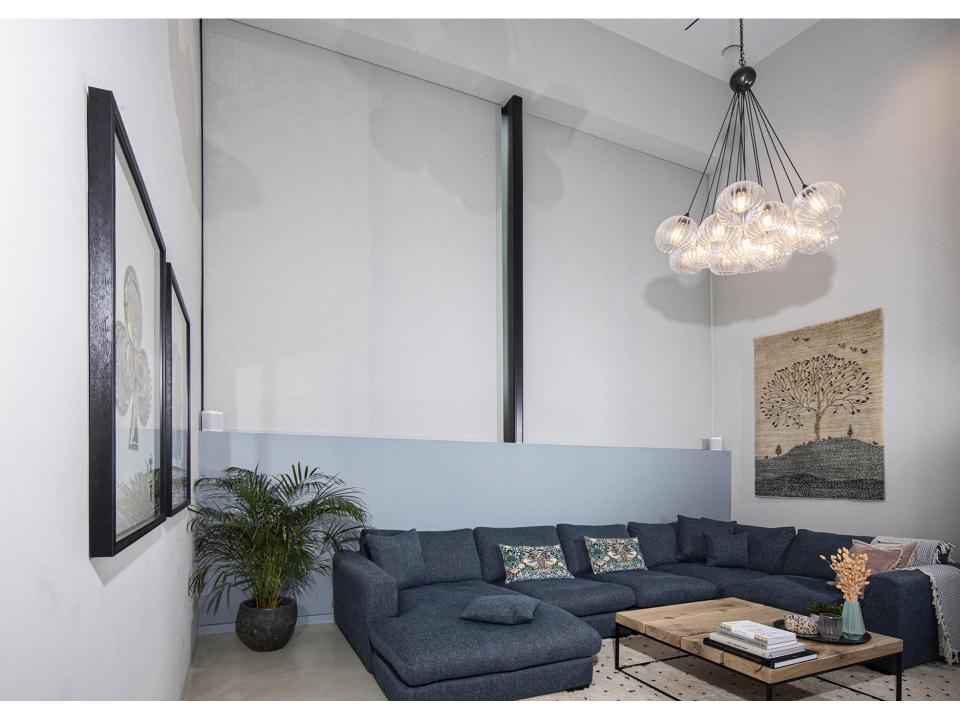

LIVING ROOM CONCEALED ROLLER BLINDS.

Concealed blinds to remove glare and darken the room for movie nights.

LIVING ROOM CONCEALED ROLLER BLINDS.

Blinds can be controlled through the home automation system.