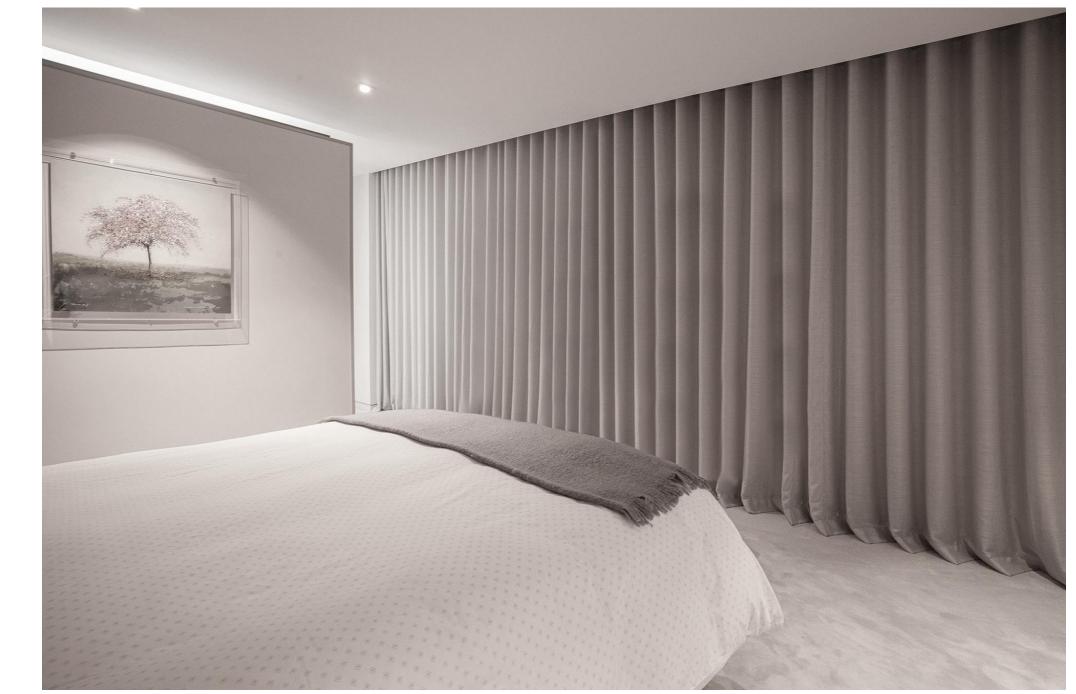

### MASTER BEDROOM CELLULAR BLINDS & CURTAINS

Sloping head windows have Honeycell Duette® shaped top-down blinds to darken the room and give privacy from the cows.

### MASTER BEDROOM CELLULAR BLINDS & CURTAINS

Blinds to control the light, curtains to provide softness in sloping head windows.

### MASTER BEDROOM CELLULAR BLINDS & CURTAINS

Wave heading voile curtains within recess with recessed tracks in front of blackout blinds.