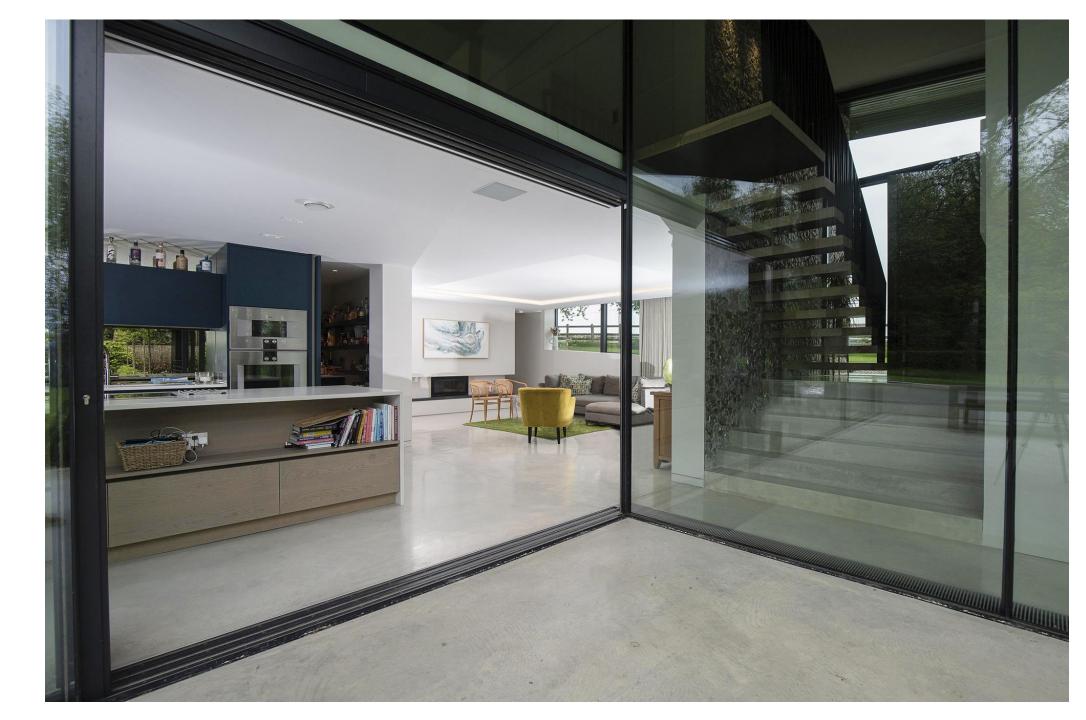

# CASE: NEW BUILD WITH LARGE SLOPING WINDOWS Concealed Roller Blinds, Shaped Honeycell Duette® Blinds and Recessed Curtain Tracks.

+44 800 652 2190 sales@grantsblinds.com www.grantsblinds.com

Kitchen with concealed blinds in large sliding doors and windows

Wide concealed roller blinds fit between the structural posts.

The screen material is effective in reducing heat and glare when needed.

Viewed from a different angle, the blinds ensure comfortable living.

Details showing 20mm standard gap with roller blinds.

7

Brilliant design brings the outdoors inside

Blinds closed in the kitchen area - looks great from the outside.

Excellent visibility to enjoy the outside from anywhere.