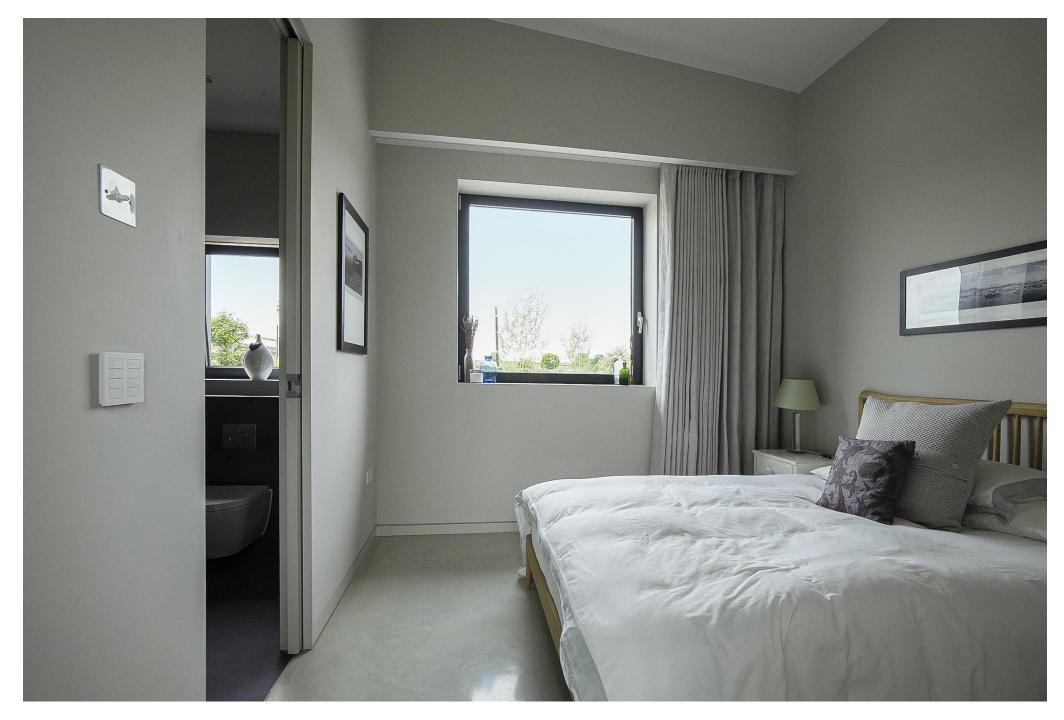

### MASTER BEDROOM CONCEALED BLINDS & CURTAINS

Concealed roller blind in walk-in closet

GUEST BEDROOM CONCEALED BLINDS & CURTAINS

Blackout-lined and interlined curtains with recessed curtain tracks

GUEST BEDROOM CONCEALED BLINDS & CURTAINS

Recessed motorised curtain tracks

GUEST BEDROOM CONCEALED BLINDS & CURTAINS

Wall-to-wall curtains - a deeper recess would have eliminated light gap above the curtain

Concealed blinds and doors all contribute to the design detail.