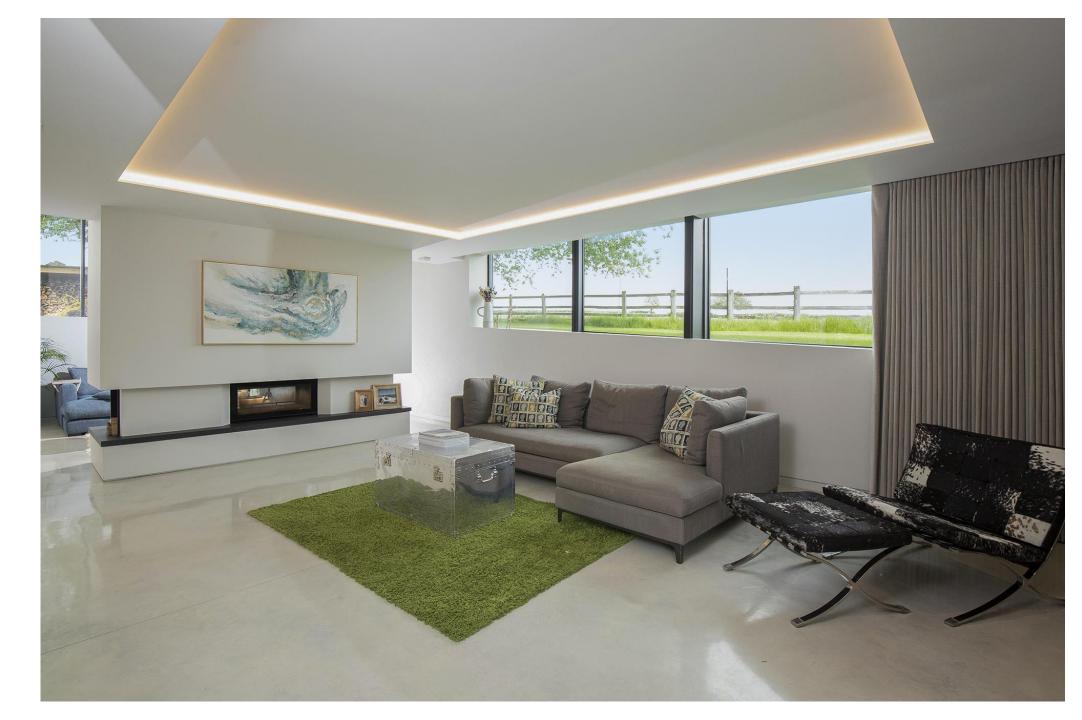

LIVING ROOM CONCEALED ROLLER BLINDS.

Concealed blinds to remove glare and darken the room for movie nights.

LIVING ROOM CONCEALED ROLLER BLINDS.

Blinds can be controlled through the home automation system.

LIVING ROOM CONCEALED ROLLER BLINDS.

A semi-translucent screen material has been used to control the incoming light.

Wherever you are, the outlook is beautiful.