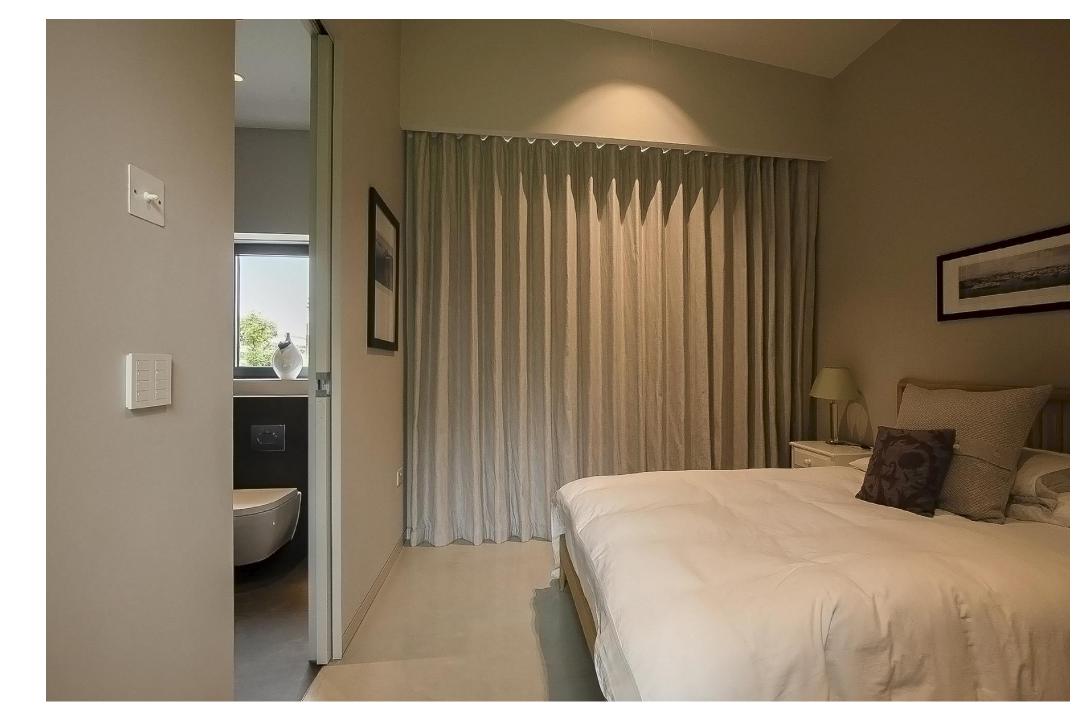

### MASTER BEDROOM CONCEALED BLINDS & CURTAINS

Concealed roller blind in walk-in closet

GUEST BEDROOM CONCEALED BLINDS & CURTAINS

Blackout-lined and interlined curtains with recessed curtain tracks

GUEST BEDROOM CONCEALED BLINDS & CURTAINS

Recessed motorised curtain tracks

GUEST BEDROOM CONCEALED BLINDS & CURTAINS

Wall-to-wall curtains - a deeper recess would have eliminated light gap above the curtain

Concealed blinds and doors all contribute to the design detail.