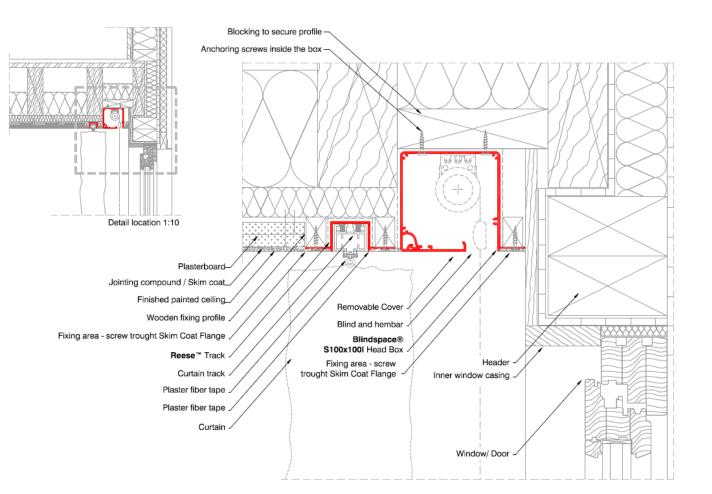

Together with the Swedish company Blindspace, we have developed a concealment system to conceal any type of blinds, in any size and in any type of window. The system has been designed to future-proof windows for a clean and contemporary finish and can be installed inside the wall or the ceiling. The hidden space can be accessed for installation of blinds when construction work and decoration is complete.